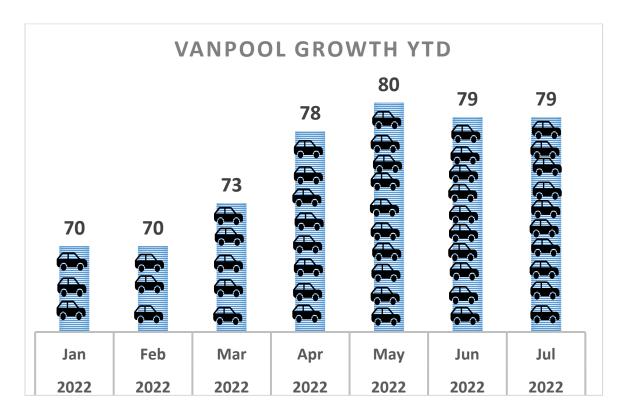

# September 8 PTAB Meeting RideShare Report

July 2022, about 486,150 (LBS.) CO2 emissions were reduced!