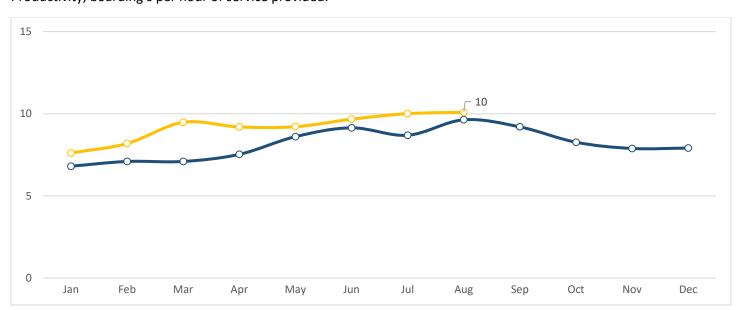

## Productivity



## Ridership

Average weekday ridership, ridership per number of weekdays of service provided.



## Productivity



## Ridership

Average weekday ridership, ridership per number of weekdays of service provided.



## Productivity



Ridership

Average weekday ridership, ridership per number of weekdays of service provided.

■ 2021 = 2022



## Productivity



## Neighborhood Routes, 30 or 60 Min Peak Frequency

## Route 21

#### Ridership

Average weekday ridership, ridership per number of weekdays of service provided.



## Productivity



## Ridership

Average weekday ridership, ridership per number of weekdays of service provided.



## Productivity



## Ridership

Average weekday ridership, ridership per number of weekdays of service provided.



## Productivity



## Ridership

Average weekday ridership, ridership per number of weekdays of service provided.



## Productivity



## Commuter Routes, Rush Hour Service

## Route 91

#### Ridership

Average weekday ridership, ridership per number of weekdays of service provided.



#### Productivity



## Ridership

Average weekday ridership, ridership per number of weekdays of service provided.



## Productivity



# September 8 PTAB Meeting RideShare Report









July 2022, about 486,150 (LBS.) CO2 emissions were reduced!