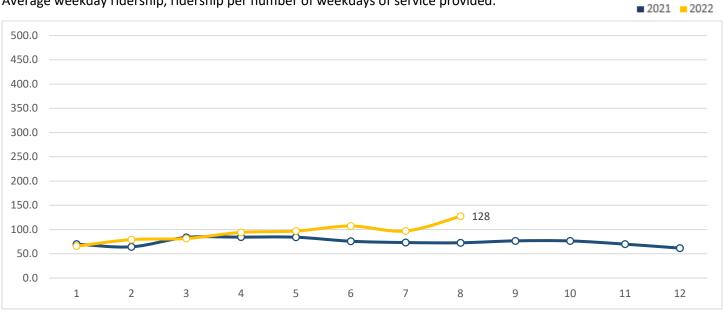

#### Ridership

Average weekday ridership, ridership per number of weekdays of service provided.

#### Productivity