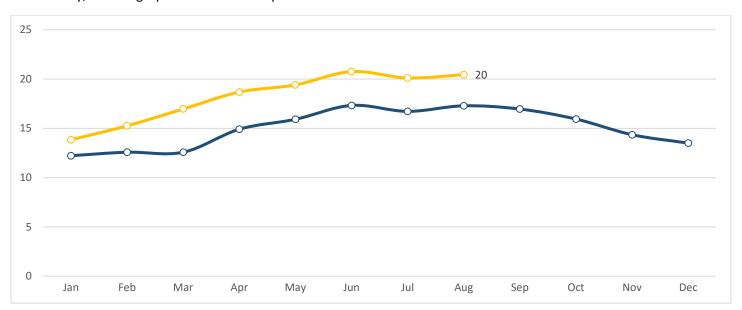

## Ridership Report - August 2022









## Route Report- August 2022

Frequent Routes, 15 Min Peak Frequency

**Route 10** 

#### Ridership

Average weekday ridership, ridership per number of weekdays of service provided.



#### Productivity



## Ridership

Average weekday ridership, ridership per number of weekdays of service provided.



## Productivity



#### Ridership

Average weekday ridership, ridership per number of weekdays of service provided.



## Productivity



## Ridership

Average weekday ridership, ridership per number of weekdays of service provided.



## Productivity



## Standard Routes, 15 - 60 Min Peak Frequency

## Route 25

#### Ridership

Average weekday ridership, ridership per number of weekdays of service provided.



## Productivity



## Ridership

Average weekday ridership, ridership per number of weekdays of service provided.



## Productivity



## Ridership

Average weekday ridership, ridership per number of weekdays of service provided.



## Productivity



## Ridership

Average weekday ridership, ridership per number of weekdays of service provided.



## Productivity



Ridership

Average weekday ridership, ridership per number of weekdays of service provided.

■ 2021 = 2022



## Productivity



## Neighborhood Routes, 30 or 60 Min Peak Frequency

## Route 21

#### Ridership

Average weekday ridership, ridership per number of weekdays of service provided.



## Productivity



## Ridership

Average weekday ridership, ridership per number of weekdays of service provided.



## Productivity



## Ridership

Av