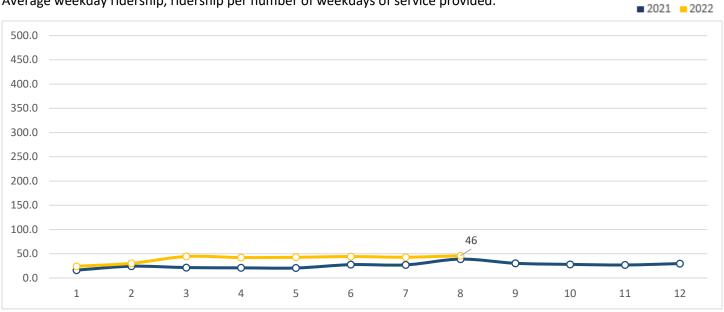

## Productivity

Ridership

Average weekday ridership, ridership per number of weekdays of service provided.

■ 2021 = 2022