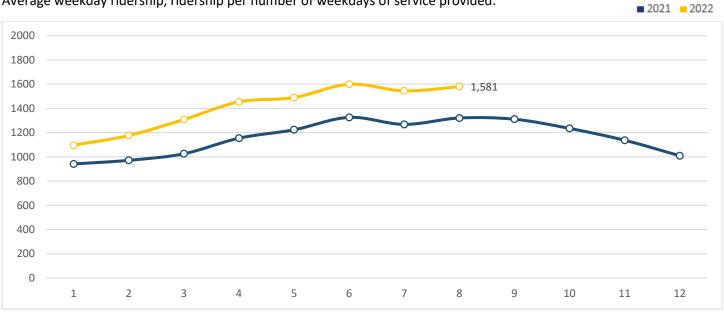

#### Ridership

Average weekday ridership, ridership per number of weekdays of service provided.