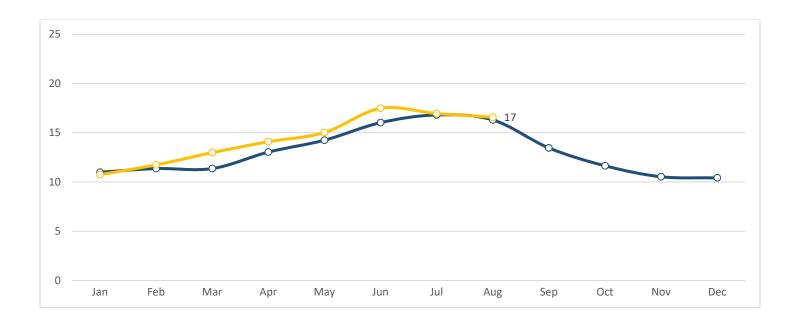

## Ridership Report - August 2022









## Route Report- August 2022

Frequent Routes, 15 Min Peak Frequency

**Route 10** 

#### Ridership

Average weekday ridership, ridership per number of weekdays of service provided.



#### Productivity



## Ridership

Average weekday ridership, ridership per number of weekdays of service provided.



## Productivity



#### Ridership

Average weekday ridership, ridership per number of weekdays of service provided.



## Productivity



## Ridership

Average weekday ridership, ridership per number of weekdays of service provided.



## Productivity



## Standard Routes, 15 - 60 Min Peak Frequency

## Route 25

#### Ridership

Average weekday ridership, ridership per number of weekdays of service provided.



## Productivity



## Ridership

Average weekday ridership, ridership per number of weekdays of service provided.



## Productivity



## Ridership

Average weekday ridership, ridership per number of weekdays of service provided.



## Productivity



## Ridership

Average weekday ridership, ridership per number of weekdays of service provided.



## Productivity



Ridership

Average weekday ridership, ridership per number of weekdays of service provided.

■ 2021 = 2022



## Productivity



## Neighborhood Routes, 30 or 60 Min Peak Frequency

## Route 21

#### Ridership

Average weekday ridership, ridership per number of weekd