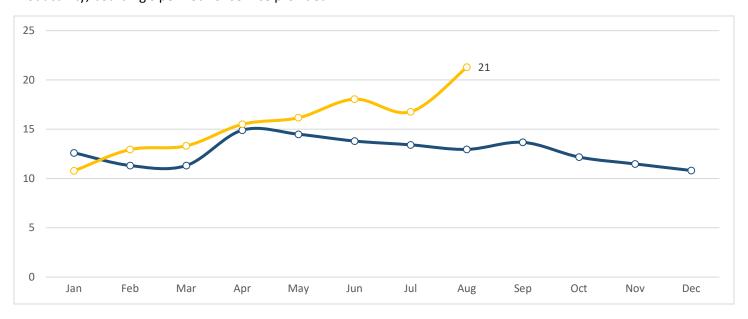

## Productivity



## Ridership

Average weekday ridership, ridership per number of weekdays of service provided.



## Productivity



Ridership

Average weekday ridership, ridership per number of weekdays of service provided.

■ 2021 = 2022



## Productivity



## Neighborhood Routes, 30 or 60 Min Peak Frequency

## Route 21

#### Ridership

Average weekday ridership, ridership per number of weekdays of service provided.



## Productivity



## Ridership

Average weekday ridership, ridership per number of weekdays of service provided.



## Productivity



## Ridership

Average weekday ridership, ridership per number of weekdays of service provided.



## Productivity



## Ridership

Average weekday ridership, ridership per number of weekdays of service provided.



## Productivity



## Commuter Routes, Rush Hour Service

## Route 91

#### Ridership

Average weekday ridership, ridership per number of weekdays of service provided.



#### Productivity



## Ridership

Average weekday ridership, ridership per number of weekdays of service provided.



## Productivity



# September 8 PTAB Meeting RideShare Report









July 2022, about 486,150 (LBS.) CO2 emissions were reduced!