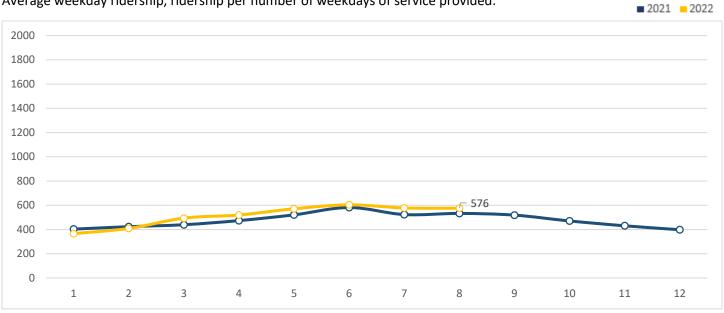

#### Ridership

Average weekday ridership, ridership per number of weekdays of service provided.