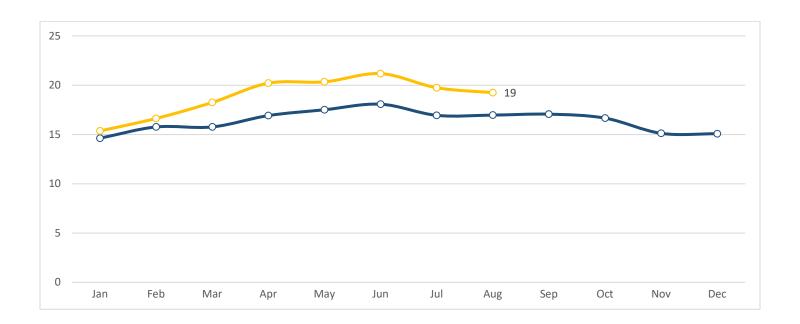

## Ridership Report - August 2022









## Route Report- August 2022

Frequent Routes, 15 Min Peak Frequency

**Route 10** 

#### Ridership

Average weekday ridership, ridership per number of weekdays of service provided.



#### Productivity



## Ridership

Average weekday ridership, ridership per number of weekdays of service provided.



## Productivity



#### Ridership

Average weekday ridership, ridership per number of weekdays of service provided.



## Productivity



## Ridership

Average weekday ridership, ridership per number of weekdays of service provided.



## Productivity



## Standard Routes, 15 - 60 Min Peak Frequency

## Route 25

#### Ridership

Average weekday ridership, ridership per number of weekdays of service provided.



## Productivity



## Ridership

Average weekday ridership, ridership per number of weekdays of service provided.



## Productivity



## Ridership

Average weekday ridership, ridership per number of weekdays of service provided.



## Productivity



## Ridership

Average weekday ridership, ridership per number of weekdays of service provided.



## Productivity



Ridership

Average weekday ridership, ridership per number of weekdays of service provided.

■ 2021 = 2022



## Productivity



## Neighborhood Route