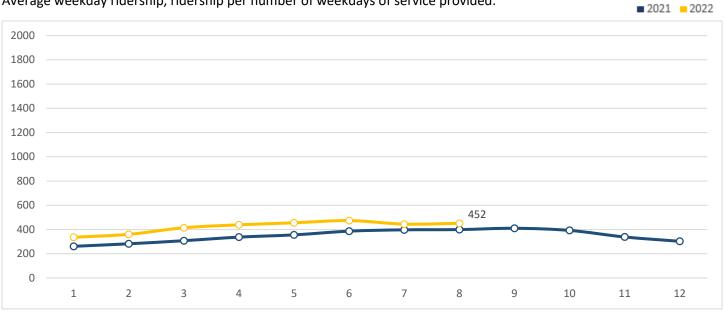

#### Ridership

Average weekday ridership, ridership per number of weekdays of service provided.