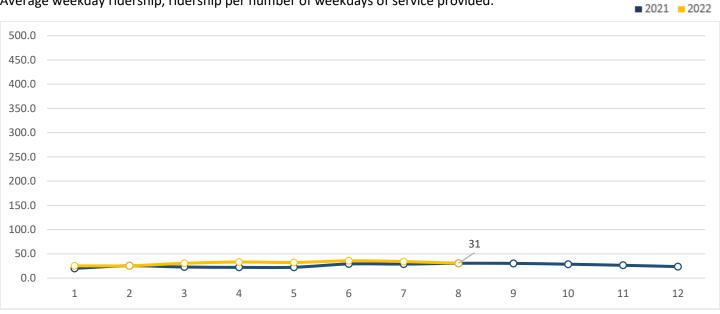

## Ridership

Average weekday ridership, ridership per number of weekdays of service provided.

## Productivity