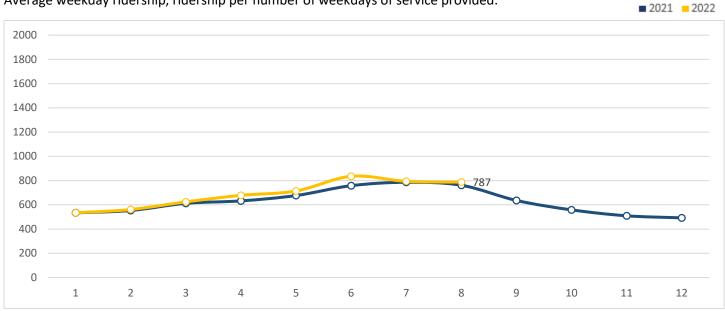

#### Ridership

Average weekday ridership, ridership per number of weekdays of service provided.