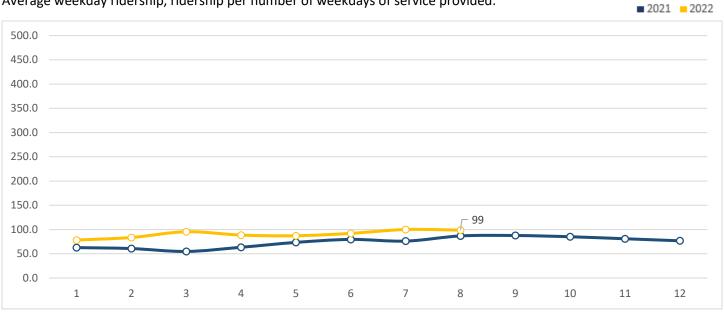

#### Ridership

Average weekday ridership, ridership per number of weekdays of service provided.

#### Productivity