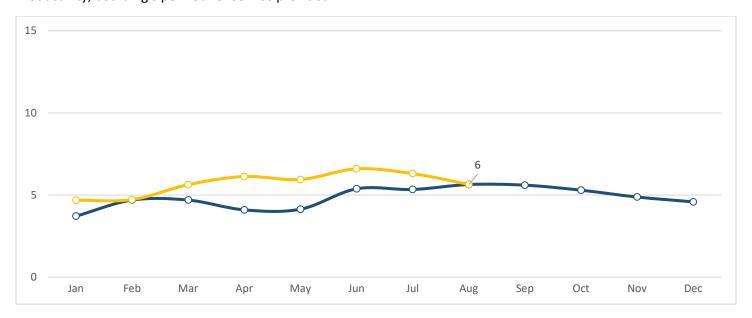

, ridership per number of weekdays of service provided.

■ 2021 = 2022



## Productivity



## Neighborhood Routes, 30 or 60 Min Peak Frequency

## Route 21

#### Ridership

Average weekday ridership, ridership per number of weekdays of service provided.



## Productivity



## Ridership

Average weekday ridership, ridership per number of weekdays of service provided.



## Productivity



## Ridership

Average weekday ridership, ridership per number of weekdays of service provided.



## Productivity



## Ridership

Average weekday ridership, ridership per number of weekdays of service provided.



## Productivity



## Commuter Routes, Rush Hour Service

## Route 91

#### Ridership

Average weekday ridership, ridership per number of weekdays of service provided.



#### Productivity



## Ridership

Average weekday ridership, ridership per number of weekdays of service provided.



## Productivity



# September 8 PTAB Meeting RideShare Report









July 2022, about 486,150 (LBS.) CO2 emissions were reduced!