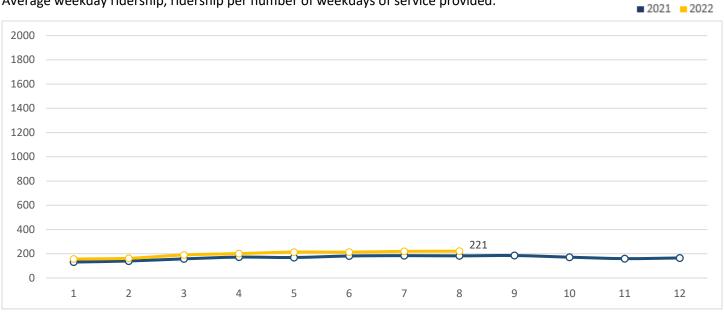

#### Ridership

Average weekday ridership, ridership per number of weekdays of service provided.