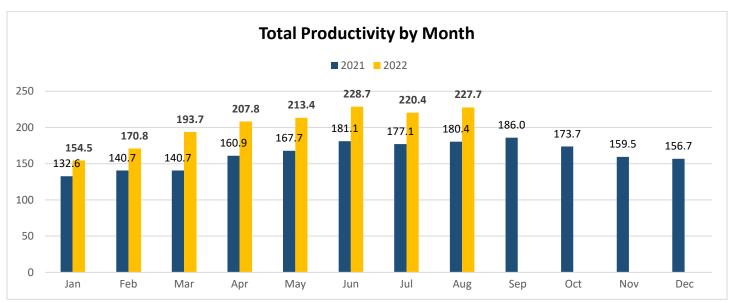

## Ridership Report - August 2022









## Route Report- August 2022

Frequent Routes, 15 Min Peak Frequency

**Route 10** 

#### Ridership

Average weekday ridership, ridership per number of weekdays of service provided.



#### Productivity



## Ridership

Average weekday ridership, ridership per number of weekdays of service provided.



## Productivity



#### Ridership

Average weekday ridership, ridership per number of weekdays of service provided.



## Productivity



## Ridership

Average weekday ridership, ridership per number of weekdays of service provided.



## Productivity



## Standard Routes, 15 - 60 Min Peak Frequency

## Route 25

#### Ridership

Average weekday ridership, ridership per number of weekdays of service provided.



## Productivity



## Ridership

Average weekday ridership, ridership per numb