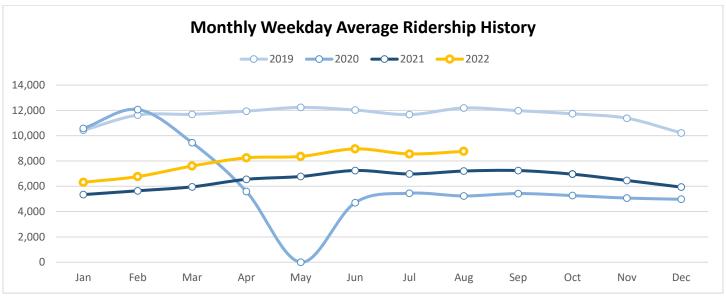

## Ridership Report - August 2022

#### Ridership

Average weekday ridership, ridership per number of weekdays of service provided.