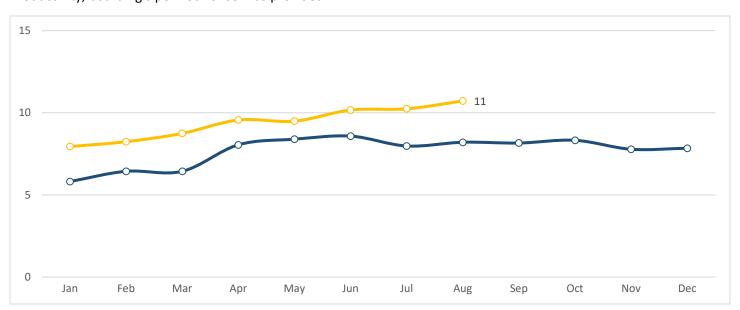

## Productivity



## Ridership

Average weekday ridership, ridership per number of weekdays of service provided.



## Productivity



## Ridership

Average weekday ridership, ridership per number of weekdays of service provided.



## Productivity



## Ridership

Average weekday ridership, ridership per number of weekdays of service provided.



## Productivity



Ridership

Average weekday ridership, ridership per number of weekdays of service provided.

■ 2021 = 2022



## Productivity



## Neighborhood Routes, 30 or 60 Min Peak Frequency

## Route 21

#### Ridership

Average weekday ridership, ridership per number of weekdays of service provided.



## Productivity



## Ridership

Average weekday ridership, ridership per number of weekdays of service provided.



## Productivity



## Ridership

Average weekday ridership, ridership per number of weekdays of service provided.



## Productivity



## Ridership

Average weekday ridership, ridership per number of weekdays of service provided.



## Productivity



## Commuter Routes, Rush Hour Service

## Route 91

#### Ridership

Average weekday ridership, ridership per number of weekdays of service provided.



#### Productivity



## Ridership

Average weekday ridership, ridership per number of weekdays of service provided.



## Productivity



# September 8 PTAB Meeting RideShare Report









July 2022, about 486,150 (LBS.) CO2 emissions were reduced!