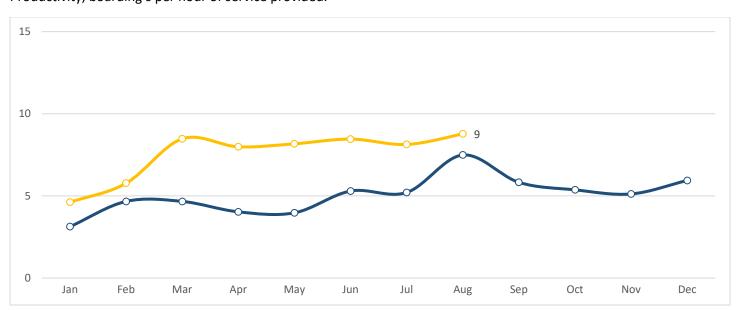

30 or 60 Min Peak Frequency

## Route 21

#### Ridership

Average weekday ridership, ridership per number of weekdays of service provided.



## Productivity



## Ridership

Average weekday ridership, ridership per number of weekdays of service provided.



## Productivity



## Ridership

Average weekday ridership, ridership per number of weekdays of service provided.



## Productivity



## Ridership

Average weekday ridership, ridership per number of weekdays of service provided.



## Productivity



## Commuter Routes, Rush Hour Service

## Route 91

#### Ridership

Average weekday ridership, ridership per number of weekdays of service provided.



#### Productivity



## Ridership

Average weekday ridership, ridership per number of weekdays of service provided.



## Productivity



# September 8 PTAB Meeting RideShare Report









July 2022, about 486,150 (LBS.) CO2 emissions were reduced!