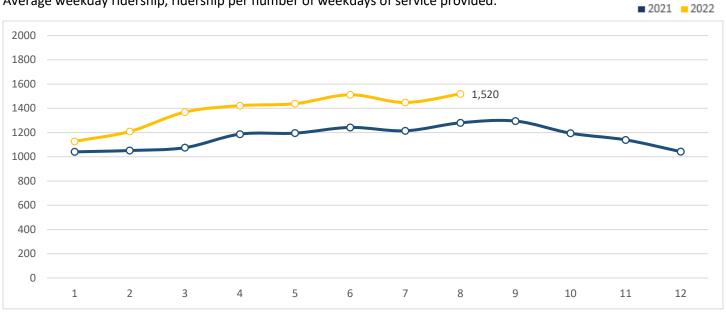

## Ridership

Average weekday ridership, ridership per number of weekdays of service provided.

## Productivity