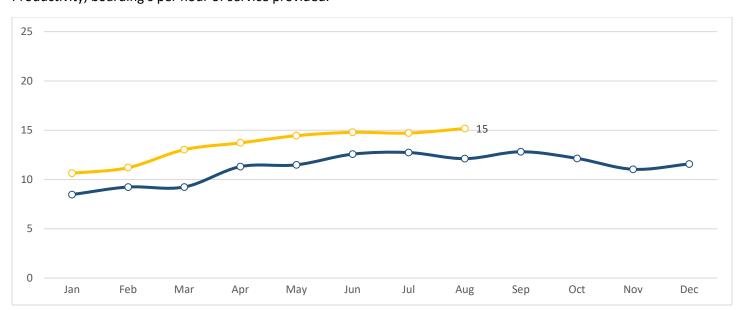

ce provided.



## Productivity



#### Ridership

Average weekday ridership, ridership per number of weekdays of service provided.



## Productivity



## Ridership

Average weekday ridership, ridership per number of weekdays of service provided.



## Productivity



## Standard Routes, 15 - 60 Min Peak Frequency

## Route 25

#### Ridership

Average weekday ridership, ridership per number of weekdays of service provided.



## Productivity



## Ridership

Average weekday ridership, ridership per number of weekdays of service provided.



## Productivity



## Ridership

Average weekday ridership, ridership per number of weekdays of service provided.



## Productivity



## Ridership

Average weekday ridership, ridership per number of weekdays of service provided.



## Productivity



Ridership

Average weekday ridership, ridership per number of weekdays of service provided.

■ 2021 = 2022



## Productivity



## Neighborhood Routes, 30 or 60 Min Peak Frequency

## Route 21

#### Ridership

Average weekday ridership, ridership per number of weekdays of service provided.



## Productivity



## Ridership

Average weekday ridership, ridership per number of weekdays of service provided.



## Productivity



## Ridership

Average weekday ridership, ridership per number of weekdays of service provided.



## Productivity



## Ridership

Average weekday ridership, ridership per number of weekdays of service provided.



## Productivity



## Commuter Routes, Rush Hour Service

## Route 91

#### Ridership

Average weekday ridership, ridership per number of weekdays of se