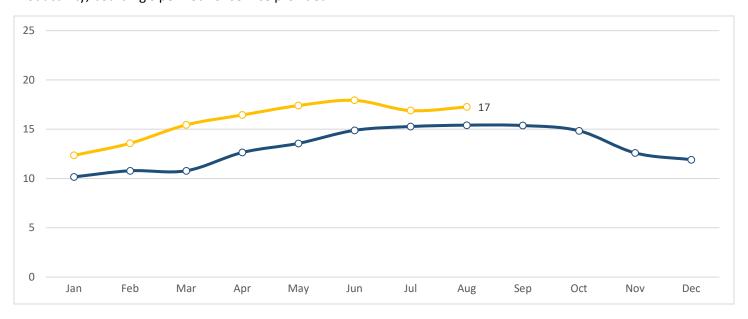

provided.



#### Productivity



## Ridership

Average weekday ridership, ridership per number of weekdays of service provided.



## Productivity



#### Ridership

Average weekday ridership, ridership per number of weekdays of service provided.



## Productivity



## Ridership

Average weekday ridership, ridership per number of weekdays of service provided.



## Productivity



## Standard Routes, 15 - 60 Min Peak Frequency

## Route 25

#### Ridership

Average weekday ridership, ridership per number of weekdays of service provided.



## Productivity



## Ridership

Average weekday ridership, ridership per number of weekdays of service provided.



## Productivity



## Ridership

Average weekday ridership, ridership per number of weekdays of service provided.



## Productivity



## Ridership

Average weekday ridership, ridership per number of weekdays of service provided.



## Productivity



Ridership

Average weekday ridership, ridership per number of weekdays of service provided.

■ 2021 = 2022



## Productivity



## Neighborhood Routes, 30 or 60 Min Peak Frequency

## Route 21

#### Ridership

Average weekday ridership, ridership per number of weekdays of service provided.



## Productivity



## Ridership

Average weekday ridership, ridership per number of weekdays of service provided.



## Productivity



## Ridership

Average weekday ridership, ridership per number of weekdays of service provided.



## Productivity



## Ridership

Average weekday ridership, ridership per number of weekdays of service provided.



## Productivity



## Commuter Rout