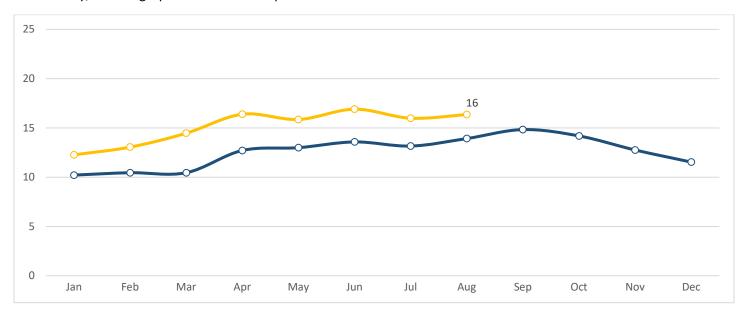

## Ridership Report - August 2022









## Route Report- August 2022

Frequent Routes, 15 Min Peak Frequency

**Route 10** 

#### Ridership

Average weekday ridership, ridership per number of weekdays of service provided.



#### Productivity



## Ridership

Average weekday ridership, ridership per number of weekdays of service provided.



## Productivity



#### Ridership

Average weekday ridership, ridership per number of weekdays of service provided.



## Productivity



## Ridership

Average weekday ridership, ridership per number of weekdays of service provided.



## Productivity



## Standard Routes, 15 - 60 Min Peak Frequency

## Route 25

#### Ridership

Average weekday ridership, ridership per number of weekdays of service provided.



## Productivity



## Ridership

Average weekday ridership, ridership per number of weekdays of service provided.



## Productivity



## Ridership

Average weekday ridership, ridership per number of weekdays of service provided.



## Productivity



## Ridership

Average weekday r