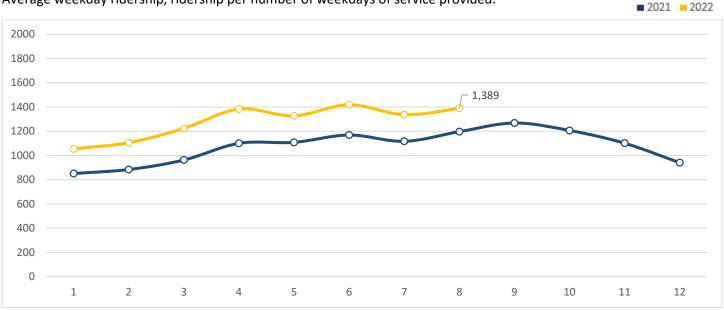

#### Ridership

Average weekday ridership, ridership per number of weekdays of service provided.

#### Productivity