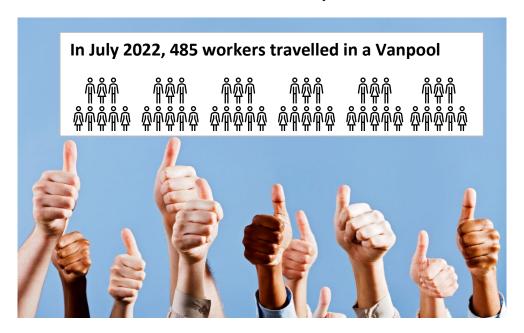

# September 8 PTAB Meeting RideShare Report

July 2022, about 486,150 (LBS.) CO2 emissions were reduced!