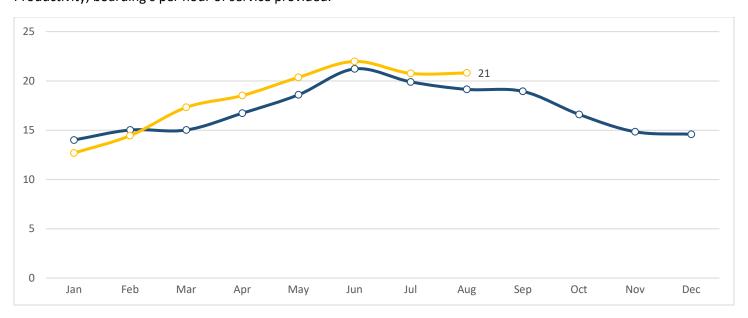

Peak Frequency

**Route 10** 

#### Ridership

Average weekday ridership, ridership per number of weekdays of service provided.



#### Productivity



## Ridership

Average weekday ridership, ridership per number of weekdays of service provided.



## Productivity



#### Ridership

Average weekday ridership, ridership per number of weekdays of service provided.



## Productivity



## Ridership

Average weekday ridership, ridership per number of weekdays of service provided.



## Productivity



## Standard Routes, 15 - 60 Min Peak Frequency

## Route 25

#### Ridership

Average weekday ridership, ridership per number of weekdays of service provided.



## Productivity



## Ridership

Average weekday ridership, ridership per number of weekdays of service provided.



## Productivity



## Ridership

Average weekday ridership, ridership per number of weekdays of service provided.



## Productivity



## Ridership

Average weekday ridership, ridership per number of weekdays of service provided.



## Productivity



Ridership

Average weekday ridership, ridership per number of weekdays of service provided.

■ 2021 = 2022



## Productivity



## Neighborhood Routes, 30 or 60 Min Peak Frequency

## Route 21

#### Ridership

Average weekday ridership, ridership per number of weekdays of service provided.



## Productivity



## Ridership

Average weekday ridership, ridership per number of weekdays of service provided.



## Productivity



## Ridership

Average weekday ridership, ridership per number of weekdays of service provided.



## Productivity



## Ridership

Av