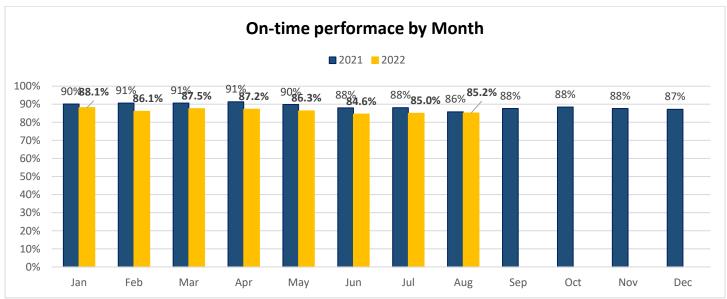

## Ridership Report - August 2022









## Route Report- August 2022

Frequent Routes, 15 Min Peak Frequency

**Route 10** 

#### Ridership

Average weekday ridership, ridership per number of weekdays of service provided.



#### Productivity



## Ridership

Average weekday ridership, ridership per number of weekdays of service provided.



## Productivity



#### Ridership

Average weekday ridership, ridership per number of weekdays of service provided.



## Productivity



## Ridership

Average weekday ridership, ridership per number of weekdays of service provided.



## Productivity



## Standard Routes, 15 - 60 Min Peak Frequency

## Route 25

#### Ridership

Average weekday ridership, ridership per number of weekdays of service provided.



## Productivity



## Ridership

Average weekday ridership, ridership per nu