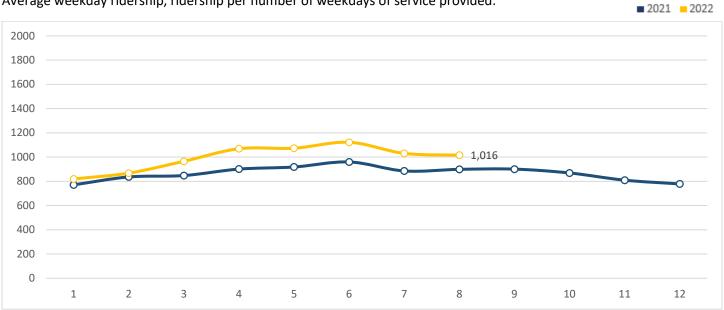

#### Ridership

Average weekday ridership, ridership per number of weekdays of service provided.