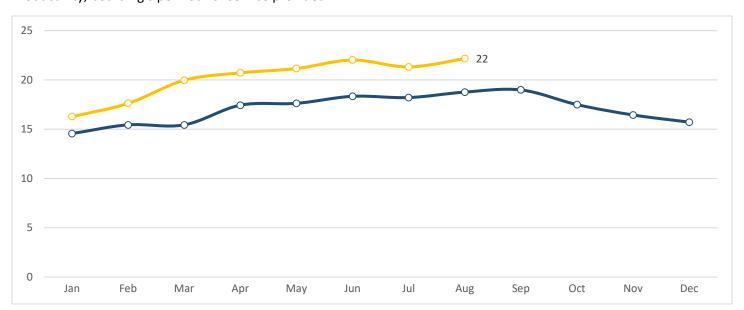

## Ridership Report - August 2022









## Route Report- August 2022

Frequent Routes, 15 Min Peak Frequency

**Route 10** 

#### Ridership

Average weekday ridership, ridership per number of weekdays of service provided.



#### Productivity



## Ridership

Average weekday ridership, ridership per number of weekdays of service provided.



## Productivity



#### Ridership

Average weekday ridership, ridership per number of weekdays of service provided.



## Productivity



## Ridership

Average weekday ridership, ridership per number of weekdays of service provided.



## Productivity



## Standard Routes, 15 - 60 Min Peak Frequency

## Route 25

#### Ridership

Average weekday ridership, ridership per number of weekdays of service provided.



## Productivity



## Ridership

Average weekday ridership, ridership per number of weekdays of service provided.



## Productivity



## Ridership

Average weekday ridership, ridership per number of weekdays of service provided.



## Productivity



## Ridership

Average weekday ridership, ridership per number of weekdays of service provided.



## Productivity



Ridership

Average weekday ride