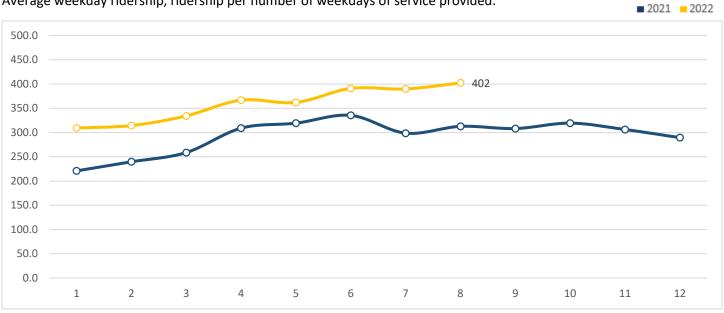

#### Ridership

Average weekday ridership, ridership per number of weekdays of service provided.

#### Productivity