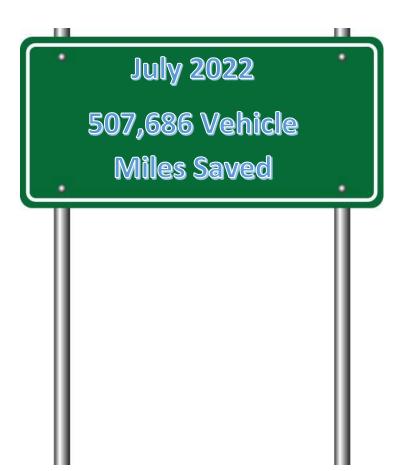

# September 8 PTAB Meeting RideShare Report

July 2022, about 486,150 (LBS.) CO2 emissions were reduced!