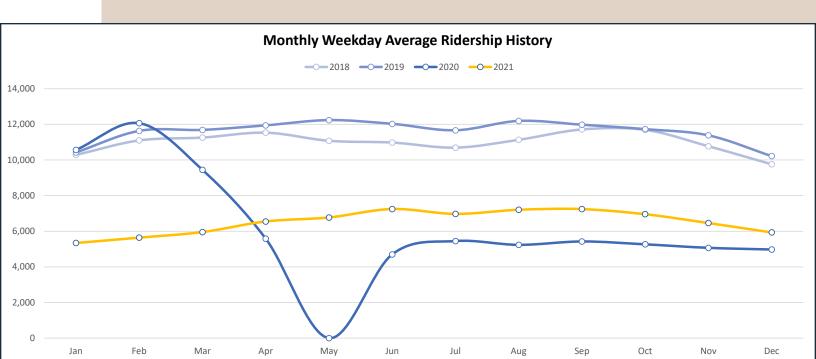

#### G. Ridership Update

Information was provided by Mr. Nicholas Abugel, Mr. Paris Butler, and Mr. Bart Rudolph.