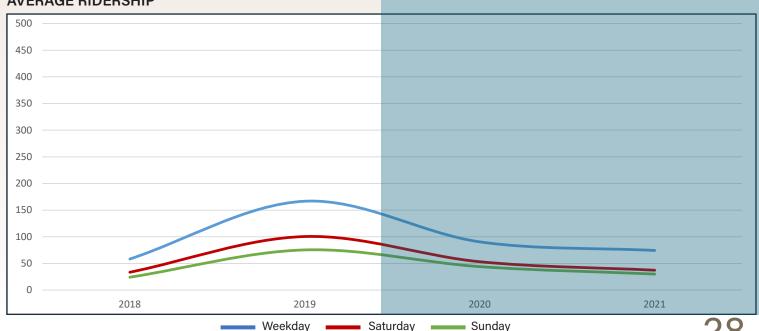

#### G. Ridership Update

Information was provided by Mr. Nicholas Abugel, Mr. Paris Butler, and Mr. Bart Rudolph.