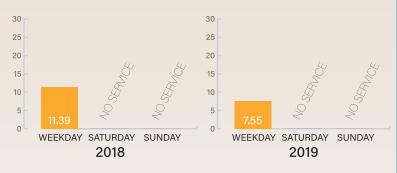

#### G. Ridership Update

Information was provided by Mr. Nicholas Abugel, Mr. Paris Butler, and Mr. Bart Rudolph.