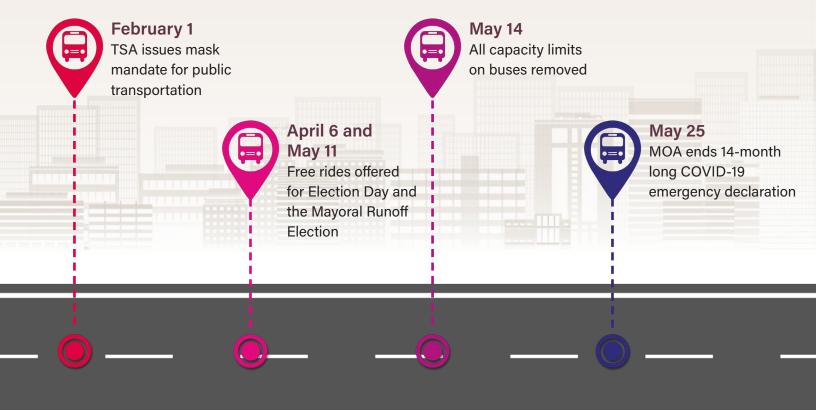

ler 22-foot buses. Those limits were lifted in May. Undoubtedly, this all continued to affect ridership. Ridership increased slightly from 2020 but remained 43% below pre-pandemic levels.

With COVID-19 impacting ridership and challenging the Public Transportation Department's (PTD) mission to provide safe and reliable transportation options, the bus operators, mechanics, and site enhancement members continued to show up. These essential frontline workers demonstrated their commitment and sacrifice to help get people to their jobs, medical appointments, and the grocery store. In 2021, the PTD was proud to offer full scheduled service, maintaining the high-frequency, 15-minute routes with no service suspensions or reduction in hours, as seen with other transit agencies across the country.



Public transportation remained an essential service. The PTD conducted a survey at the end of 2020 with people who had continued to ride People Mover during the pandemic. Getting to the grocery store was the primary reason why people depended on People Mover, followed closely by work and medical trips. School-related trips were least probable, most likely due to online classes at the time. Overwhelmingly, the respondents (85%) thought that People Mover and/or AnchorRIDES had taken enough steps to keep the riders and bus operators safe during the pandemic.

This year also brought major improvements to Anchorage's bus system. For the first time in over a decade, the PTD added a new route outside of a system redesign. Route 85 was implemented in September 2021. This was the number one prior