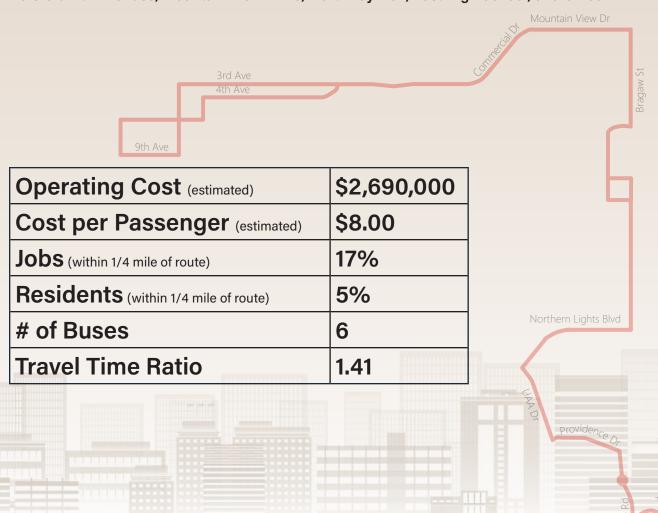

th Avenue, Hyder Street, 13th Avenue, and Cordova Street.

|                                      | 9th Ave   |
|--------------------------------------|-----------|
|                                      |           |
| Operating Cost (estimated)           | \$380,000 |
| Cost per Passenger (estimated        | \$16.56   |
| Jobs (within 1/4 mile of route)      | 8%        |
| Residents (within 1/4 mile of route) | 2%        |
| # of Buses                           | .5        |
| Travel Time Ratio                    | 1.12      |









Frequent Route: 15 min. peak frequency

Route Length  $\approx$  16 miles

This route travels between the Downtown Transit Center and the Alaska Native Medical Center via 3rd & 4th Avenues, Mountain View Drive, Northway Mall, East High School, and UMed.







Neighborhood Route: 30 min. peak frequency

15

Route Length  $\approx 5$  miles

Debarr Rd

The Route 21 travels in a counterclockwise loop beginning on Penland Parkway at the Northway Mall. From Penland Parkway, the route travels on Bragaw Street, Debarr Road, Pine Street, McCarrey Street, Mountain View Drive, Lane Street, and Parsons Avenue before returning to the Penland Parkway via Bragaw Street and Mountain View Drive.

| Operating Cost (estimated)           | \$560,000  |             |
|--------------------------------------|------------|-------------|
| Cost per Passenger (estimated)       | \$21.82    |             |
| Jobs (within 1/4 mile of route)      | 2%         |             |
| Residents (within 1/4 mile of route) | 4%         | Parsons Ave |
| # of Buses