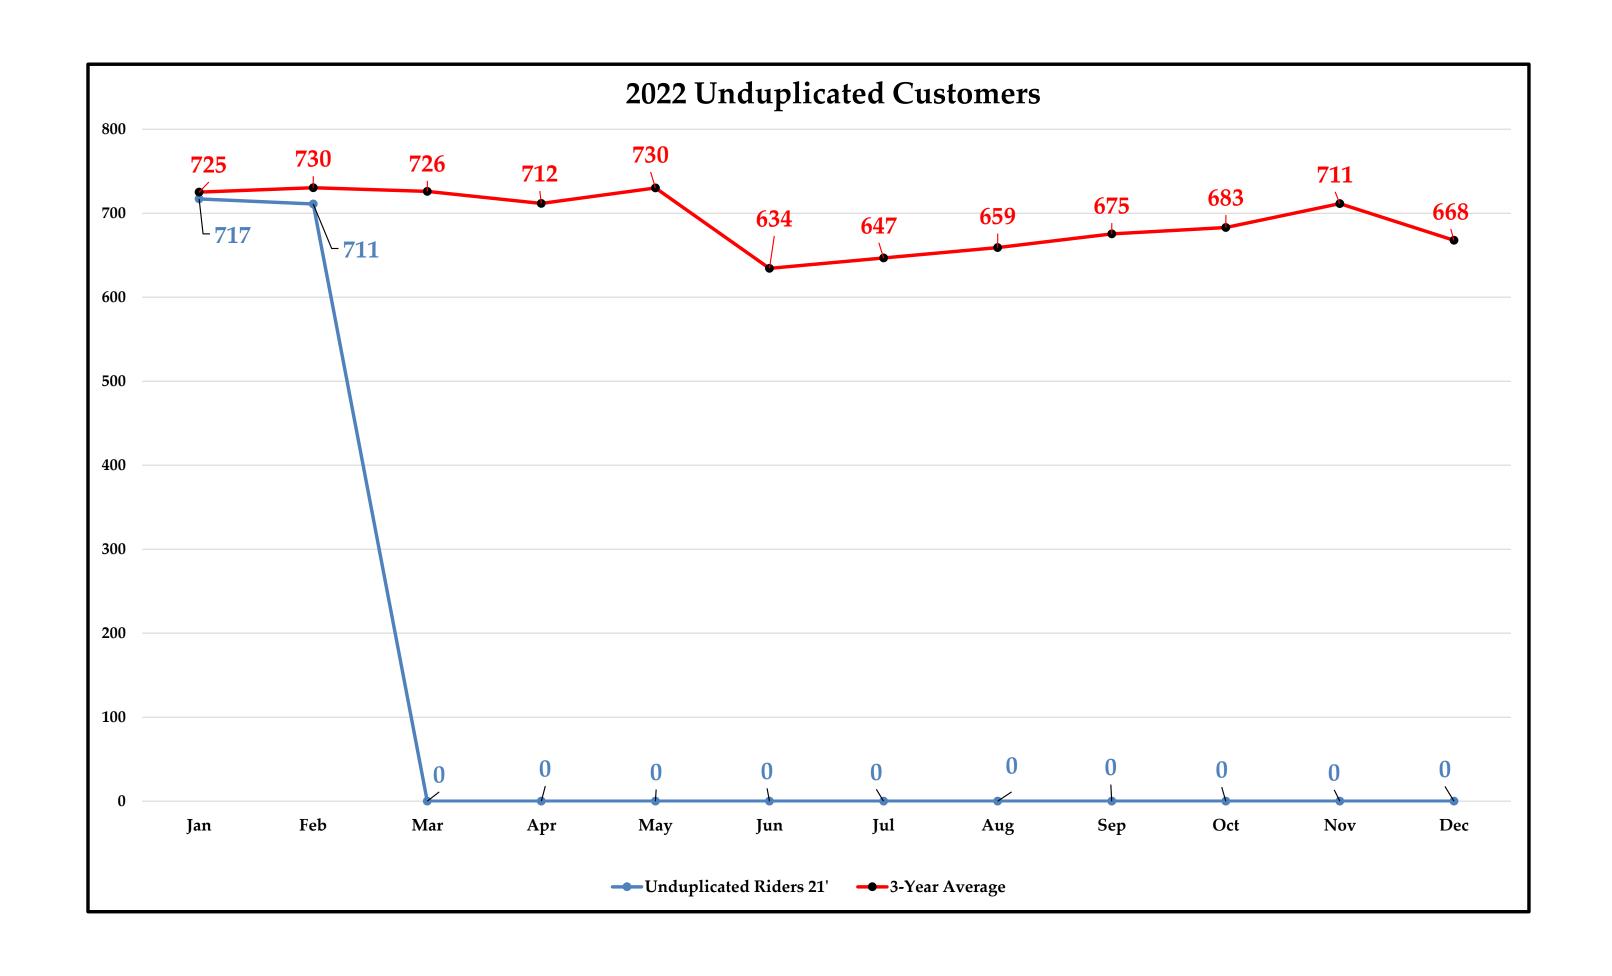

#### G. Ridership Update

Information was provided by Mr. Nicholas Abugel, Mr. Paris Butler, and Mr. Bart Rudolph.