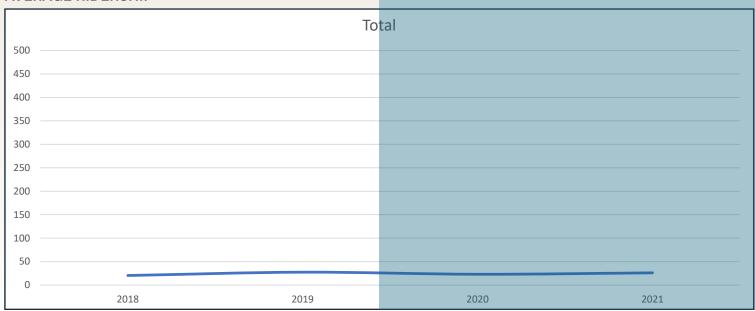

#### G. Ridership Update

Information was provided by Mr. Nicholas Abugel, Mr. Paris Butler, and Mr. Bart Rudolph.