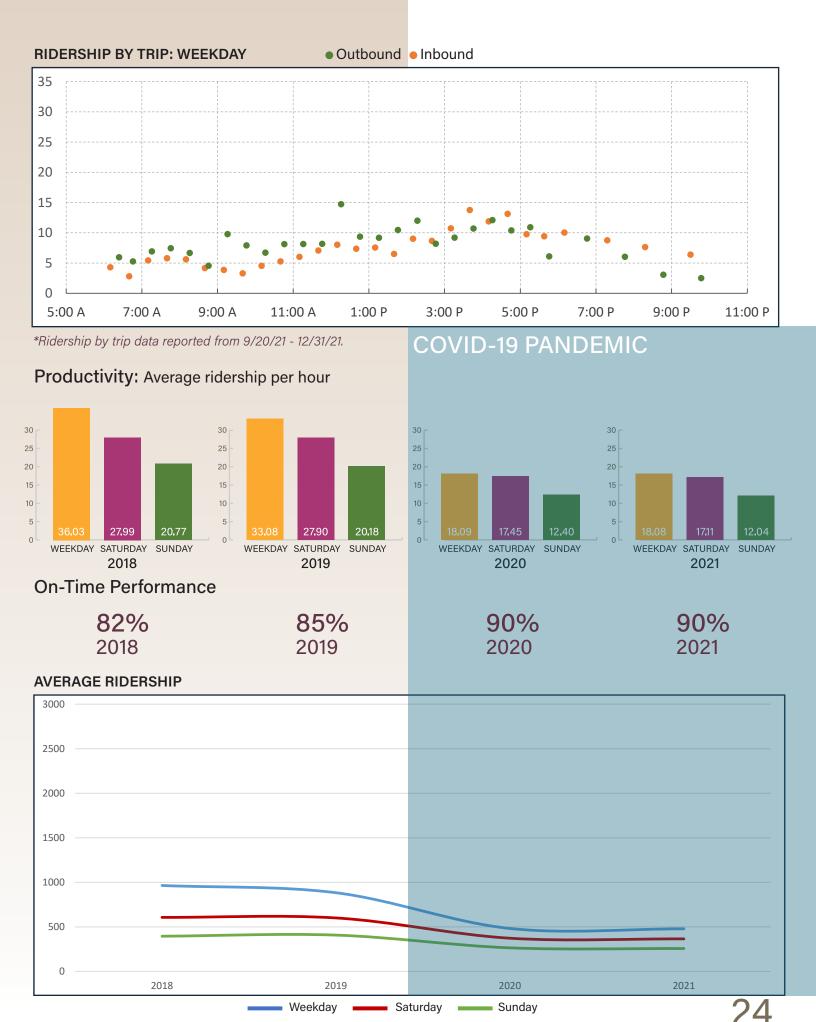

#### G. Ridership Update

Information was provided by Mr. Nicholas Abugel, Mr. Paris Butler, and Mr. Bart Rudolph.