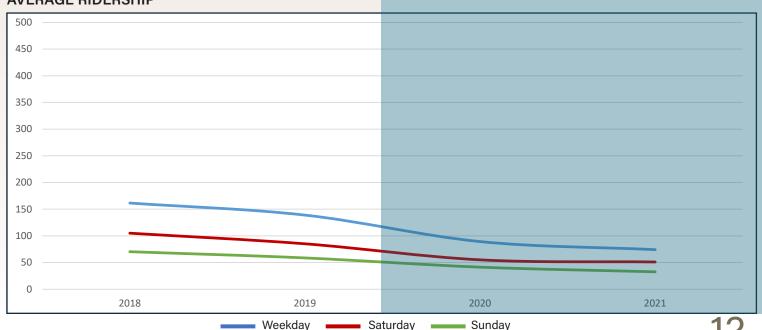

#### G. Ridership Update

Information was provided by Mr. Nicholas Abugel, Mr. Paris Butler, and Mr. Bart Rudolph.