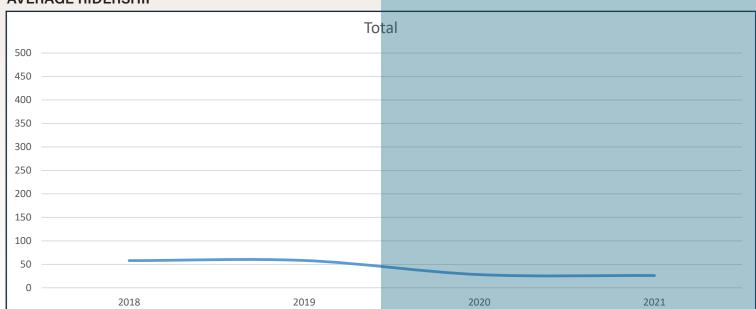

#### G. Ridership Update

Information was provided by Mr. Nicholas Abugel, Mr. Paris Butler, and Mr. Bart Rudolph.