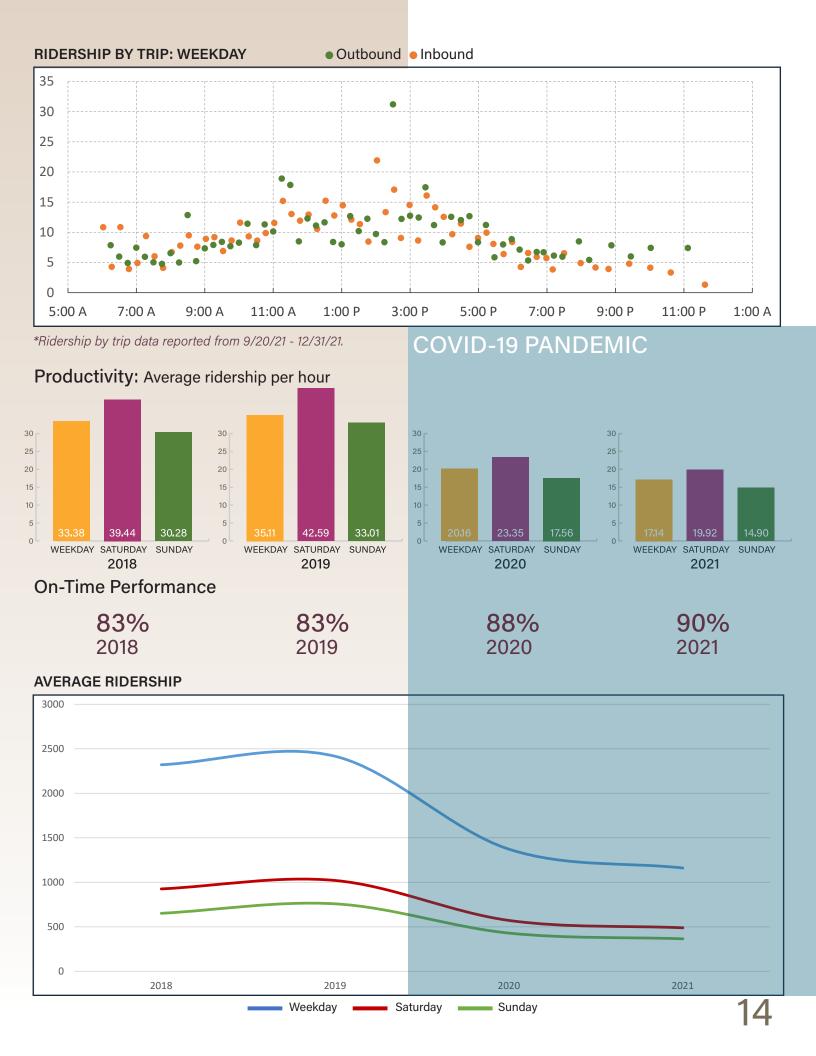

#### G. Ridership Update

Information was provided by Mr. Nicholas Abugel, Mr. Paris Butler, and Mr. Bart Rudolph.