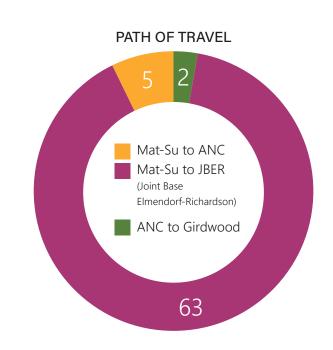

#### G. Ridership Update

Information was provided by Mr. Nicholas Abugel, Mr. Paris Butler, and Mr. Bart Rudolph.