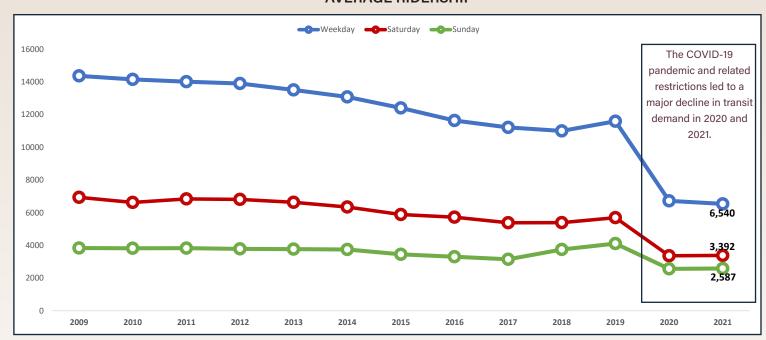

#### G. Ridership Update

Information was provided by Mr. Nicholas Abugel, Mr. Paris Butler, and Mr. Bart Rudolph.