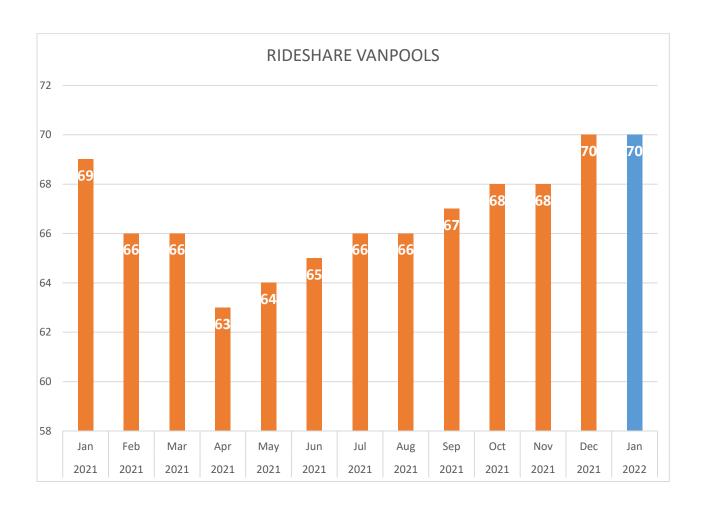

#### G. Ridership Update

Information was provided by Mr. Nicholas Abugel, Mr. Paris Butler, and Mr. Bart Rudolph.

Doug Miller said that he is glad that Ms. Madeline Holdorf was in attendance for this meeting and mentioned that he agreed with her suggestion to restore service on certain holidays on which People Mover does not currently operate. He also stated that he is happy that there was a quorum today. In addition, he said that he is happy about the updated advertising policy. Finally, he congratulated the RideShare program on its customer satisfaction survey results.