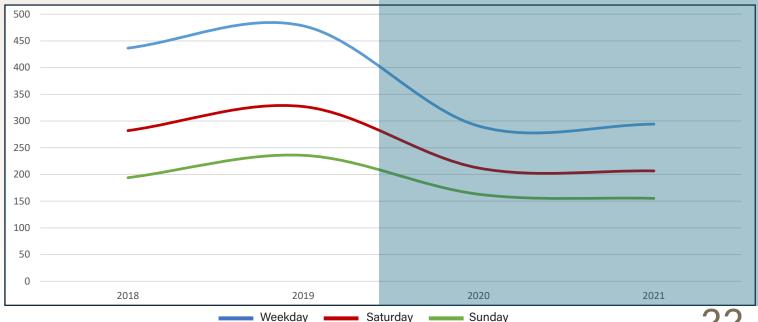

#### G. Ridership Update

Information was provided by Mr. Nicholas Abugel, Mr. Paris Butler, and Mr. Bart Rudolph.