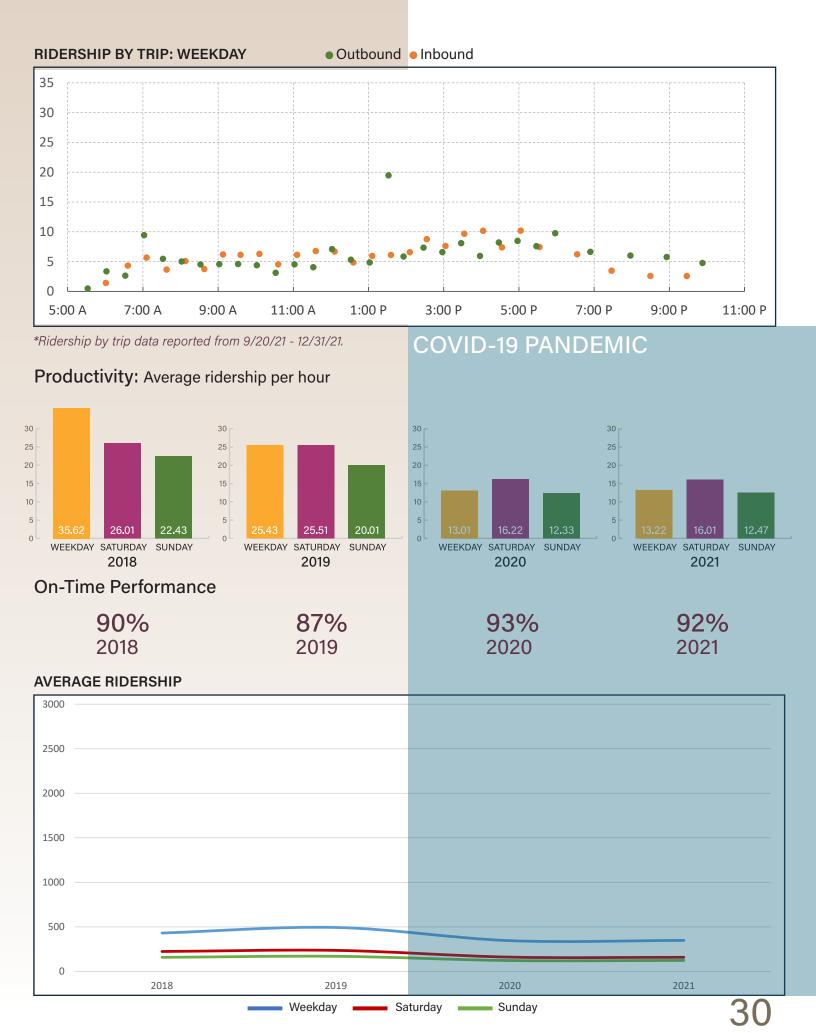

#### G. Ridership Update

Information was provided by Mr. Nicholas Abugel, Mr. Paris Butler, and Mr. Bart Rudolph.