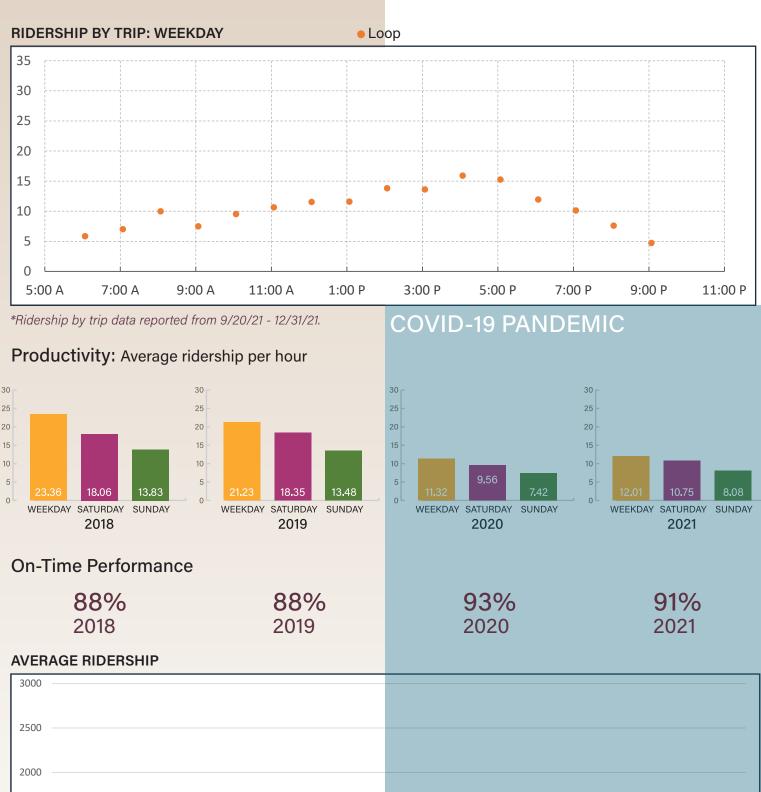

#### G. Ridership Update

Information was provided by Mr. Nicholas Abugel, Mr. Paris Butler, and Mr. Bart Rudolph.