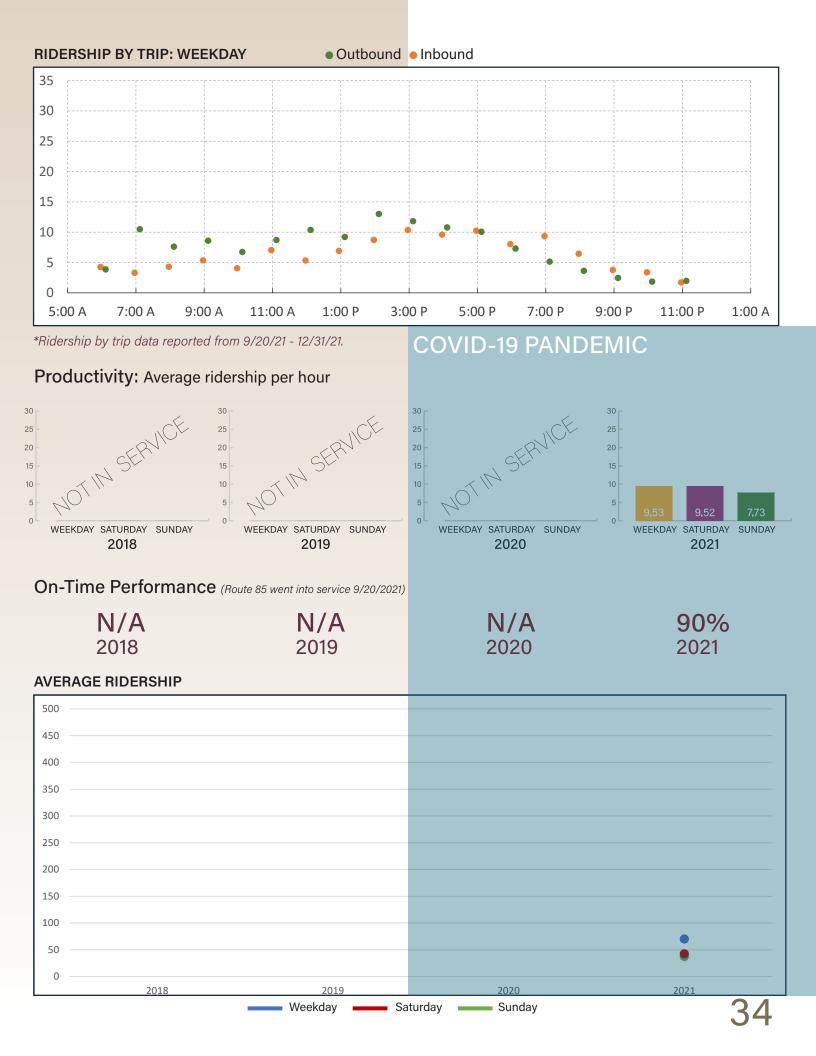

#### G. Ridership Update

Information was provided by Mr. Nicholas Abugel, Mr. Paris Butler, and Mr. Bart Rudolph.