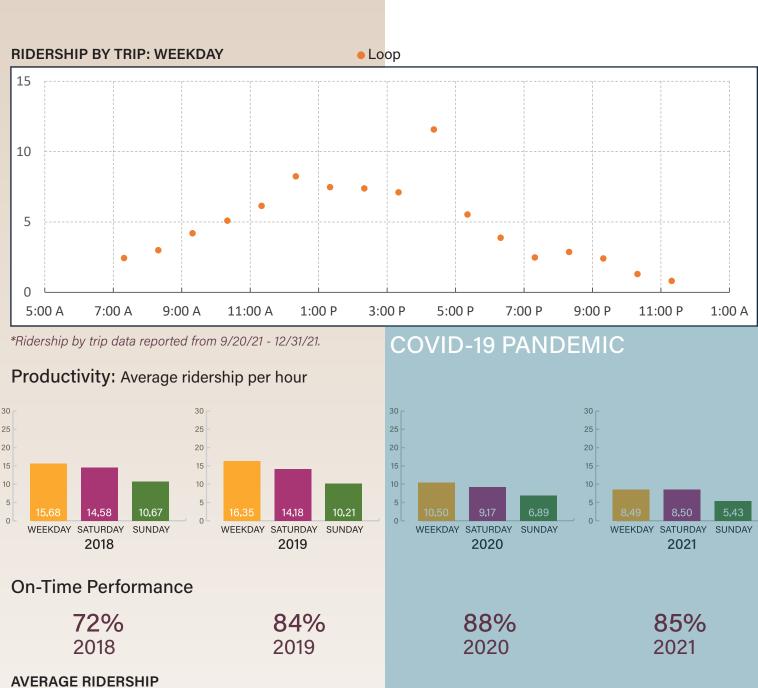

#### G. Ridership Update

Information was provided by Mr. Nicholas Abugel, Mr. Paris Butler, and Mr. Bart Rudolph.