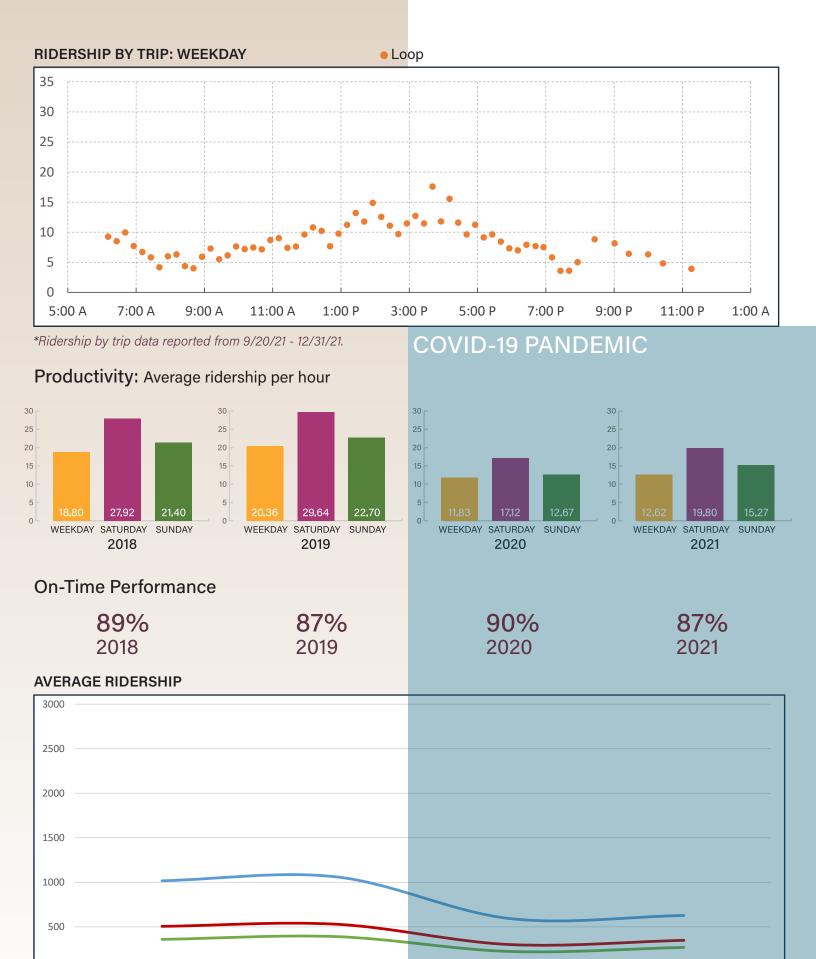

#### G. Ridership Update

Information was provided by Mr. Nicholas Abugel, Mr. Paris Butler, and Mr. Bart Rudolph.