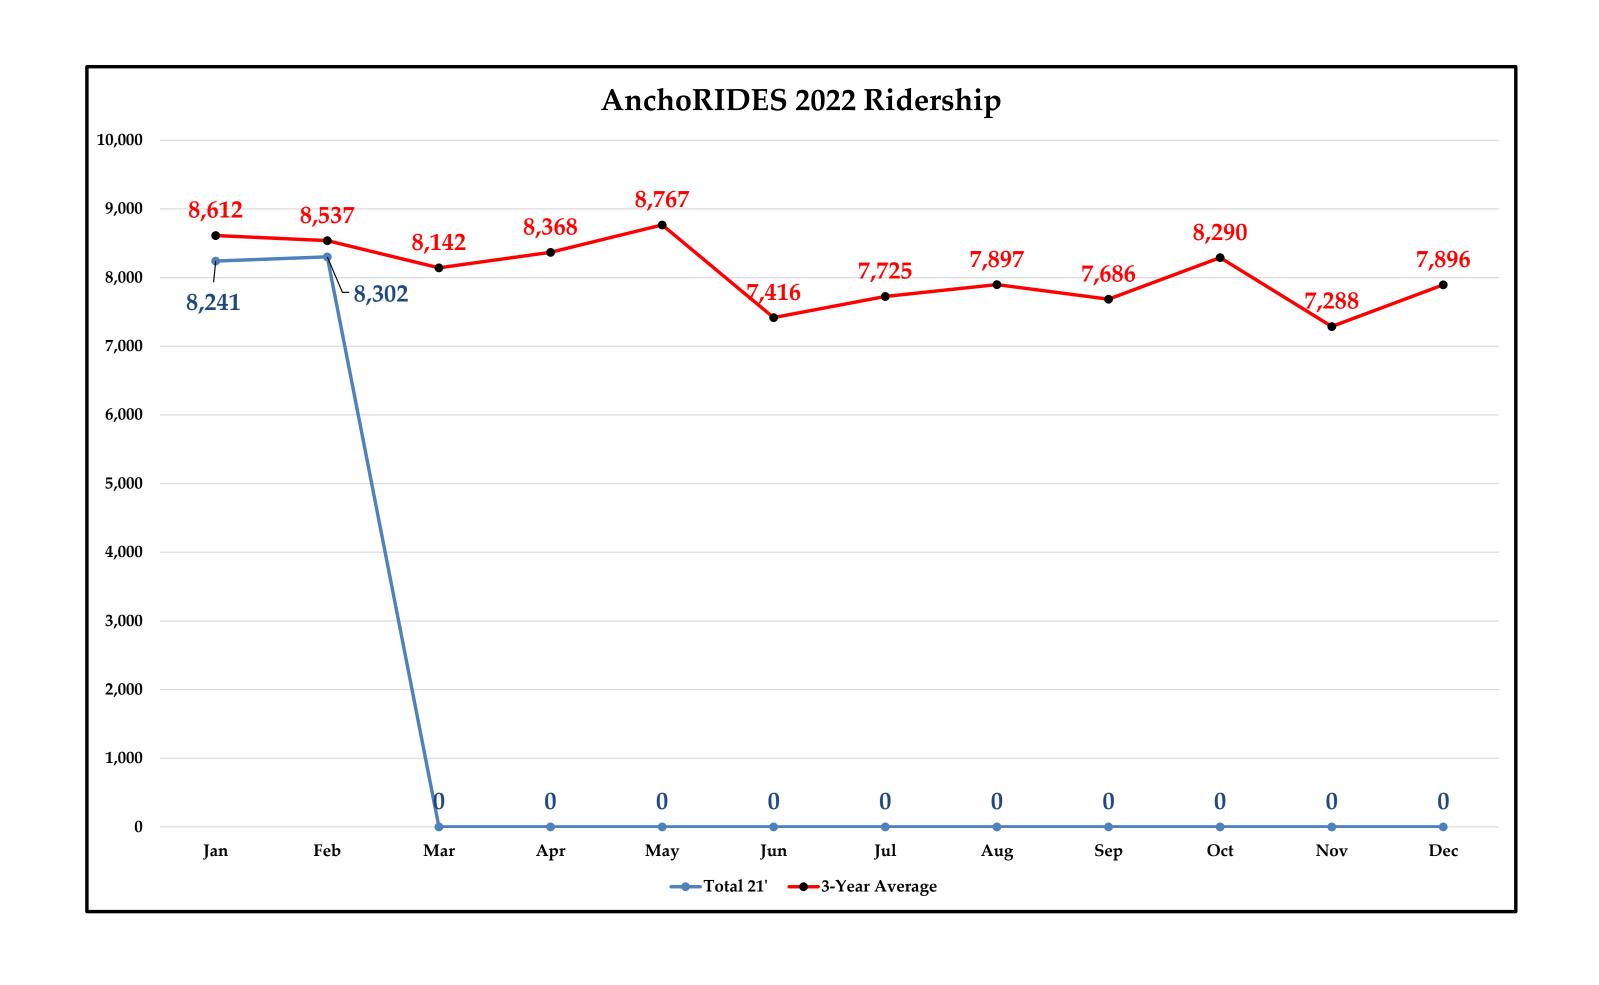

#### G. Ridership Update

Information was provided by Mr. Nicholas Abugel, Mr. Paris Butler, and Mr. Bart Rudolph.