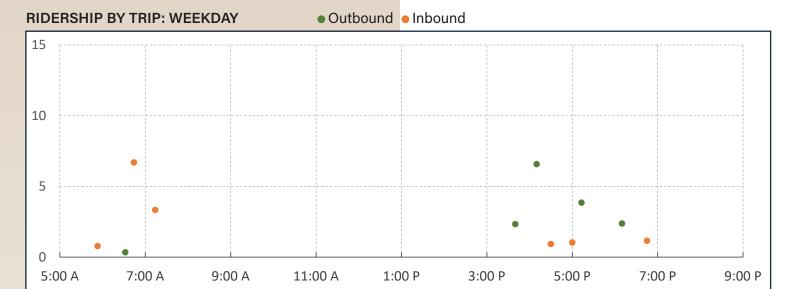

#### G. Ridership Update

Information was provided by Mr. Nicholas Abugel, Mr. Paris Butler, and Mr. Bart Rudolph.