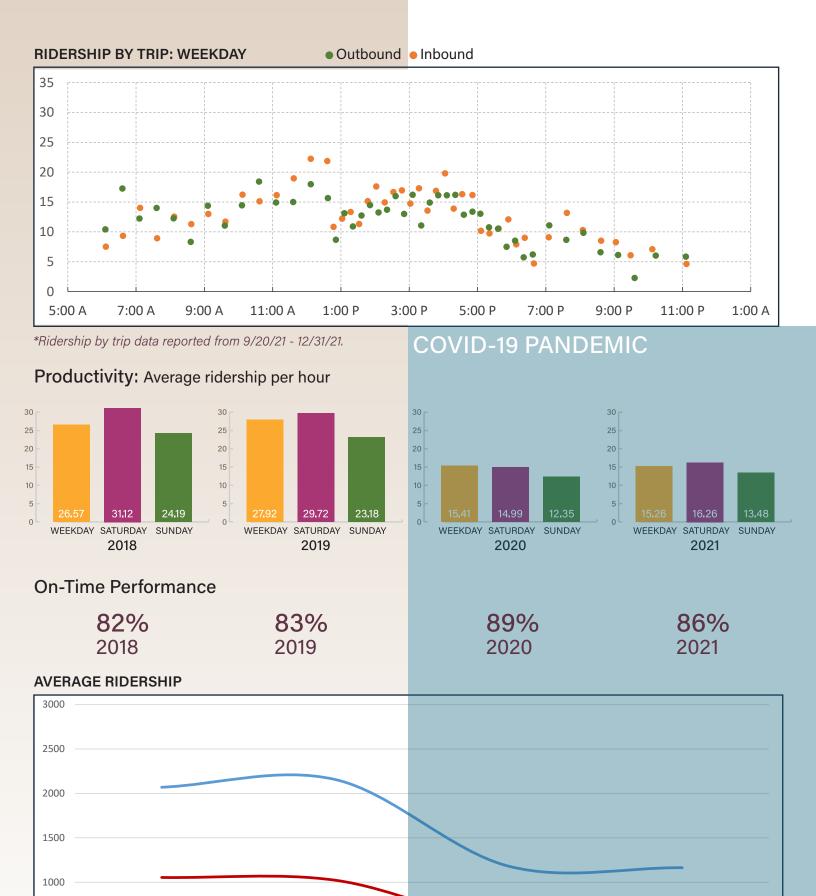

#### G. Ridership Update

Information was provided by Mr. Nicholas Abugel, Mr. Paris Butler, and Mr. Bart Rudolph.