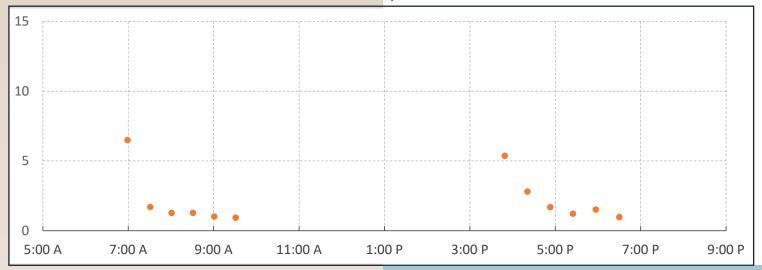

#### G. Ridership Update

Information was provided by Mr. Nicholas Abugel, Mr. Paris Butler, and Mr. Bart Rudolph.