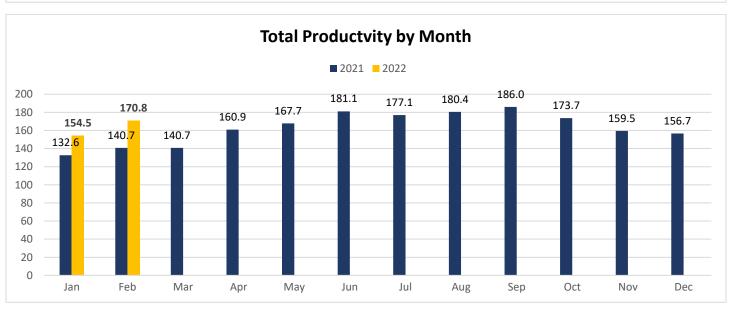

#### G. Ridership Update

Information was provided by Mr. Nicholas Abugel, Mr. Paris Butler, and Mr. Bart Rudolph.