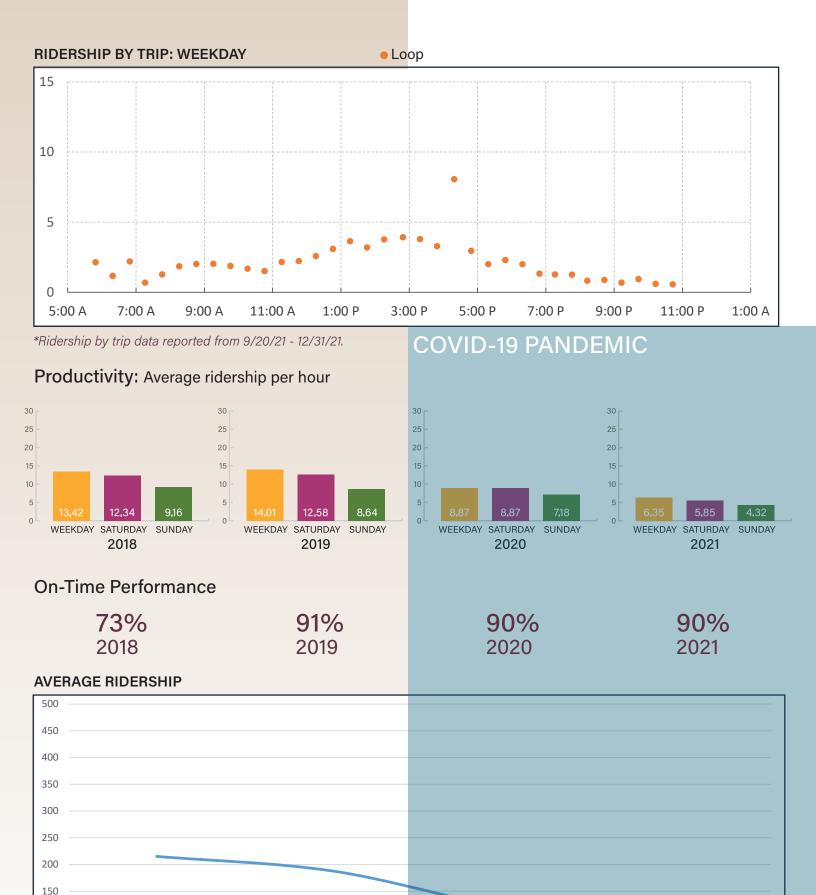

#### G. Ridership Update

Information was provided by Mr. Nicholas Abugel, Mr. Paris Butler, and Mr. Bart Rudolph.