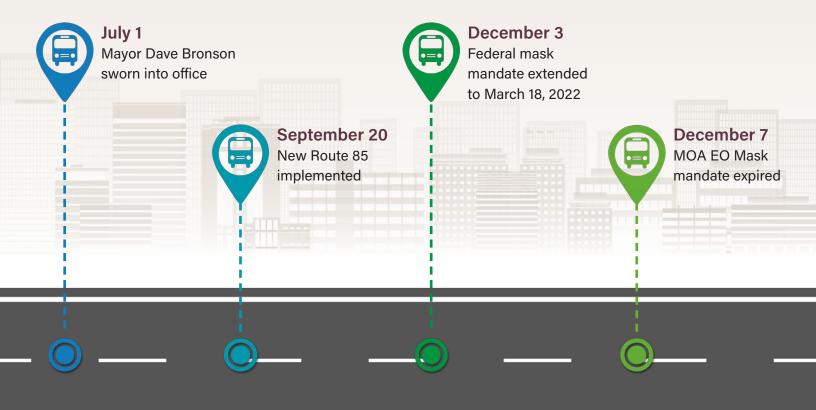

lled Transit on the Move. New route ideas originated during the plan's public process and the priorities were voted on by the public in 2019. Route 85 connects downtown with the Dimond Center and provides direct service to the Loussac Library, West Anchorage, and the Old Seward Highway. Other service changes that took effect in September are noted on page 3.

As we hope for and work toward a post-pandemic future, the PTD remains committed to our mission and providing the essential service that so many Alaskans depend on. The response to COVID-19 and its impacts on the economy, public health, and ridership continues to evolve. The PTD will continue to link people with jobs and opportunities, connect people to schools and health care and to the people and places that are important to them.



## **AWARDS AND ACKNOWLEDEGMENTS**

### 2020 Municipality of Anchorage Employee Awards



Operations and Maintenance Divisions
Work Group (Direct) - First Place



Finance Division
Welcoming Workplace Group - First Place

### 2021 Driver of the Year



Christian Mallari

#### 2021 American Planning Association



Transit on the Move
Infrastructure Plan of the Year



Paris Butler Employee of the Year - Runner-Up

### 2021 Service Change

On September 20, 2021, the following improvements were implemented to respond to rider feedback and help improve overall system performance.

- New Route Route 85 began operations and provides service to Loussac Library, Old Seward Highway and West Anchorage.
- Airport North Terminal Stop Removed The bus stop at Postmark Drive (Stop ID# 3519) was removed