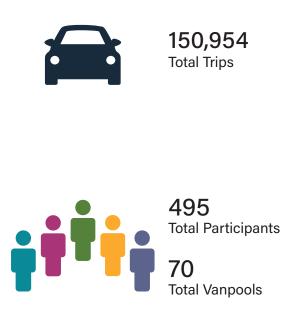

#### G. Ridership Update

Information was provided by Mr. Nicholas Abugel, Mr. Paris Butler, and Mr. Bart Rudolph.