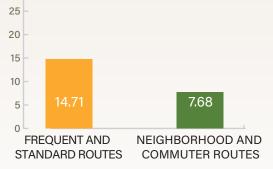

#### G. Ridership Update

Information was provided by Mr. Nicholas Abugel, Mr. Paris Butler, and Mr. Bart Rudolph.