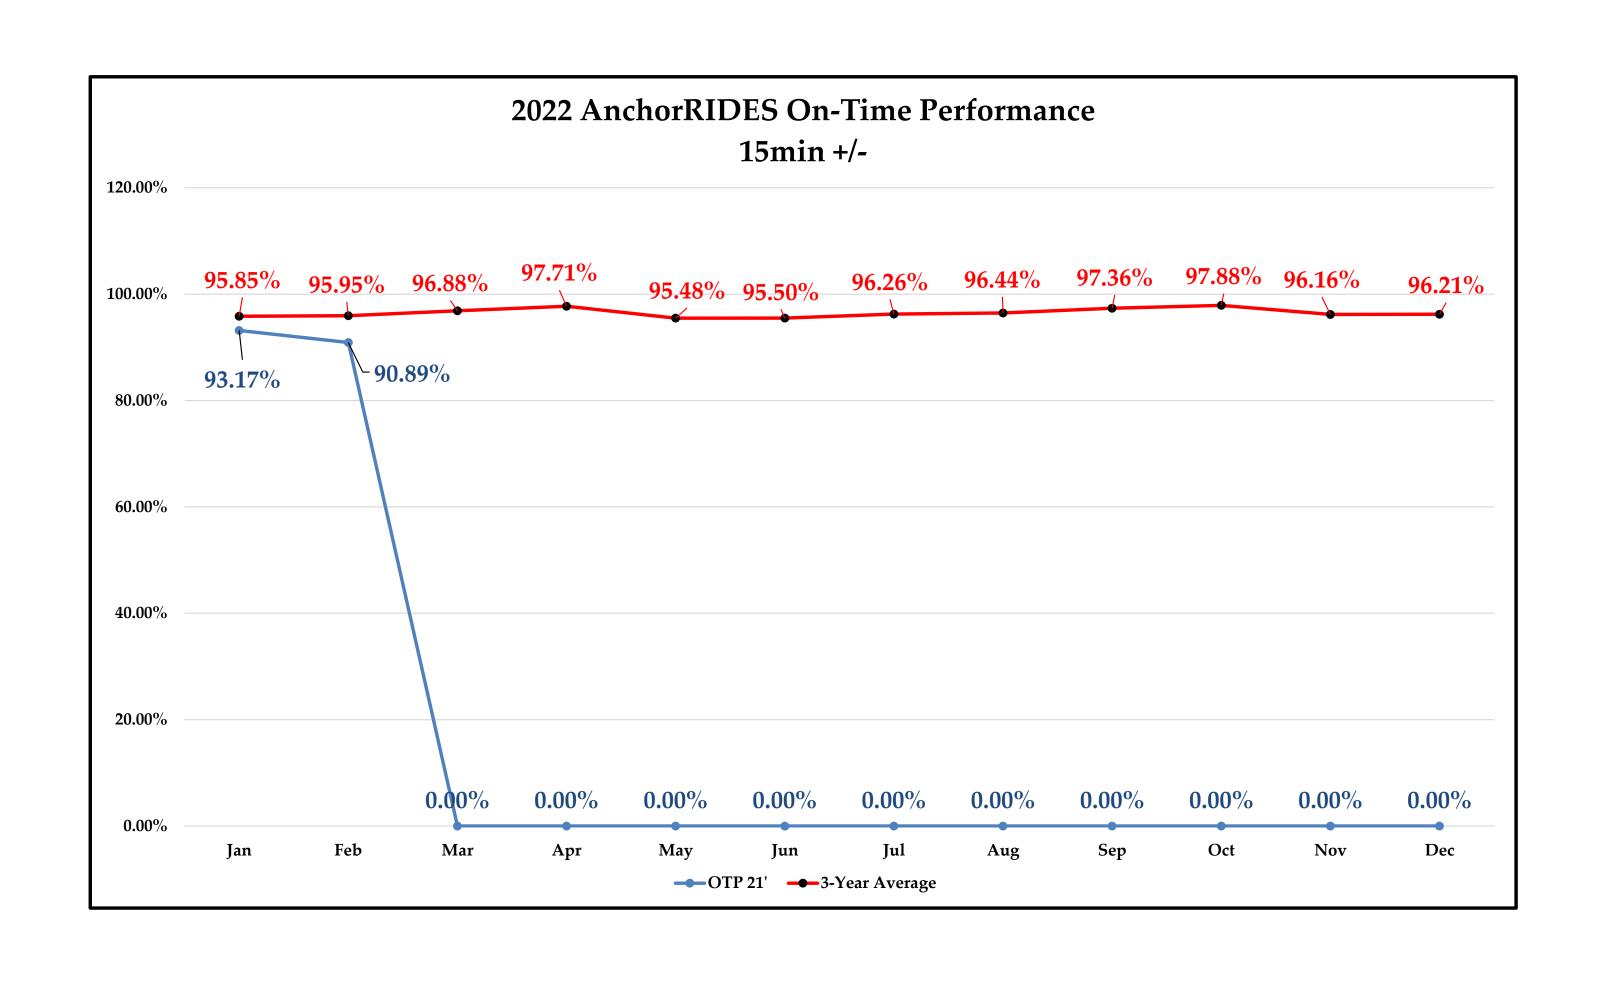

#### G. Ridership Update

Information was provided by Mr. Nicholas Abugel, Mr. Paris Butler, and Mr. Bart Rudolph.