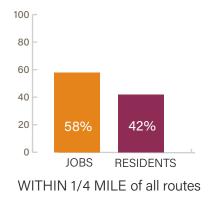

hip throughout the day per trip. The averages for both inbound and outbound trips are displayed.



#### **On-Time Performance**

This is measured by the percent of time a bus arrives at a published timepoint as printed, up to five minutes later. This does not factor in missed trips.

## Why do we report daily average ridership and not total ridership?

The number of weekdays each month vary from year to year. Also, some years have more operating days than others. To compare "apples to apples," we use averhas one extra weekday in it than the year before, it will give the false impression that the ridership was higher that benfited from an extra day of service. We want to know about how many people are using People Saturday and Sunday.

## PEOPLE MOVER





**1,953,114**Total Passengers







89% of buses were on time



#### **BUS ROUTE SPAN AND FREQUENCY**



#### **AVERAGE RIDERSHIP**





PRODUCTIVITY: Average ridership per hour



Frequent Route: 15 min. peak frequency

Route Length  $\approx 24 \ miles$ 

This route travels between the Downtown Transit Center and the Muldoon Transit Hub via Midtown, UMed, and Northern Lights Boulevard.

| Operating Cost (estimated)           | \$3,600,000 |
|--------------------------------------|-------------|
| Cost per Passenger (estimated)       | \$11.28     |
| Jobs (within 1/4 mile of route)      | 21%         |
| Residents (within 1/4 mile of route) | 7%          |
| # of Buses                           | 8           |
| Travel Time Ratio                    | 1.57        |





Saturday

Weekday

Sunday



Neighborhood Route: