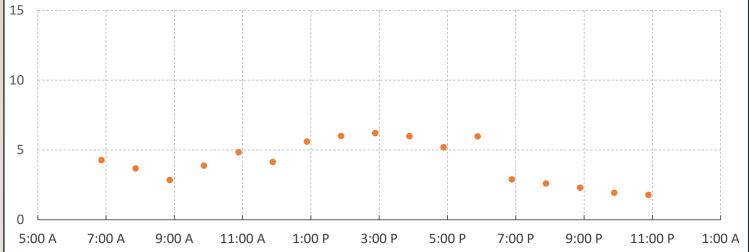

#### G. Ridership Update

Information was provided by Mr. Nicholas Abugel, Mr. Paris Butler, and Mr. Bart Rudolph.