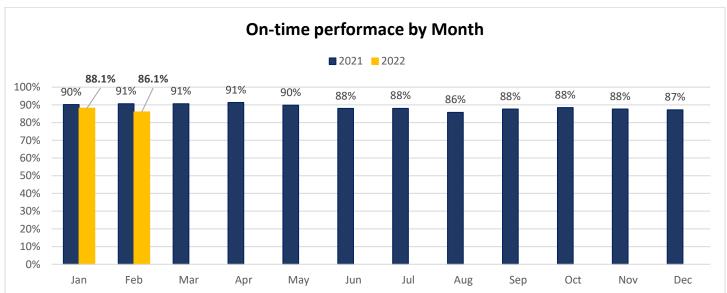

#### G. Ridership Update

Information was provided by Mr. Nicholas Abugel, Mr. Paris Butler, and Mr. Bart Rudolph.