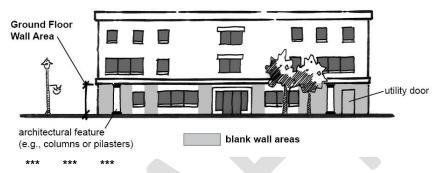

#### f. Street Frontage Requirements

- i. For frontages along a pedestrian corridor as designated by the AMATS Non-Motorized Plan, Main Street Corridor or transit-supportive development as designated by the 2040 Land Use Map, or in a transit-or other neighborhood or local area plan, the first floor of a building shall be 30% windows or doors.
- ii. For all other frontages, the following standards shall apply to no more than two street-side frontages. Regulations in 21.06 and 21.07 may also apply.
  - (A). New parking uses shall not be located between buildings and the nearest public street.

Commented [MDR1]: Deleted: i. A primary frontage shall not be located on interior or private streets.

- (B) Residential or non-residential buildings along street frontages developed to the most current municipal standards must incorporate one of the following on the first floor of the building:
  - (1) One entrance facing a public street.
  - (2) Windows facing the street according to 21.07.110C.3
  - (3) Enhanced sidewalk incentive allowed per 21.07.060F.17
  - (4) Articulation along that frontage, subject to 21.07.110C.7
  - (5) L1-level landscaping, as indicated in Table 21.07-1