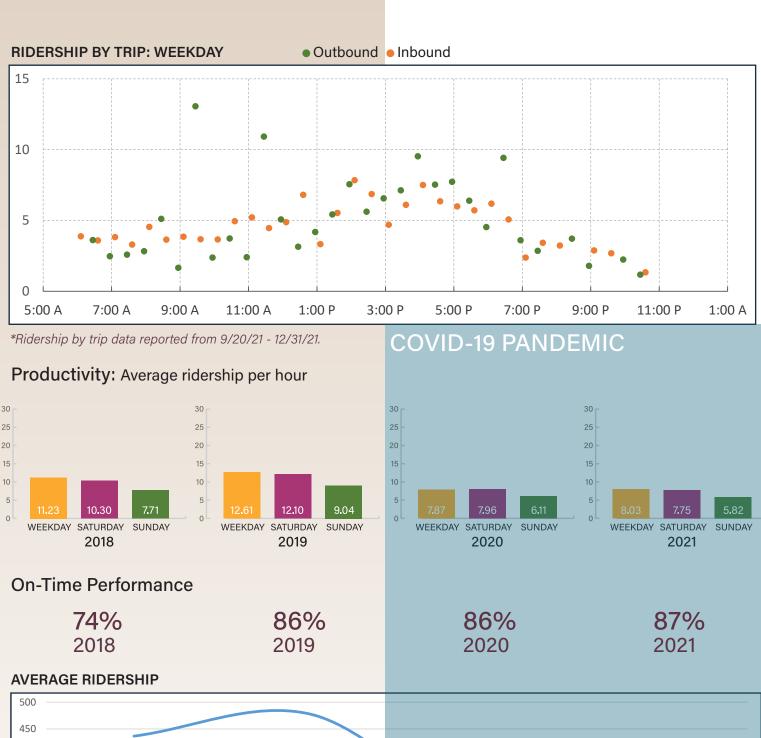

#### G. Ridership Update

Information was provided by Mr. Nicholas Abugel, Mr. Paris Butler, and Mr. Bart Rudolph.