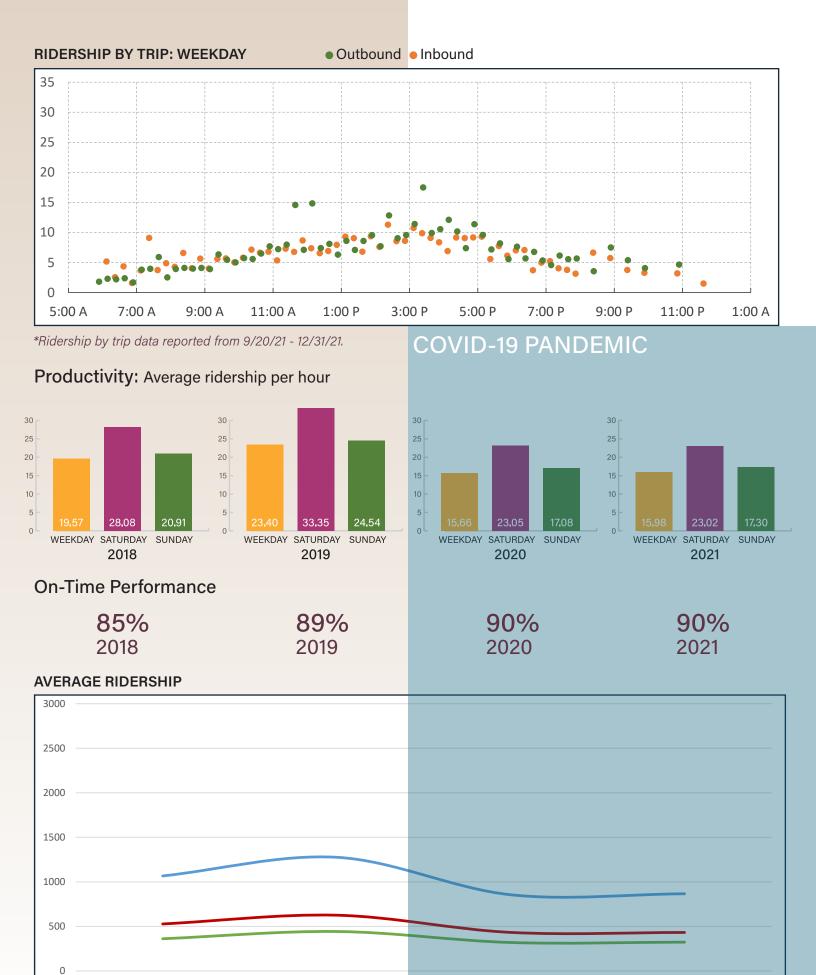

#### G. Ridership Update

Information was provided by Mr. Nicholas Abugel, Mr. Paris Butler, and Mr. Bart Rudolph.