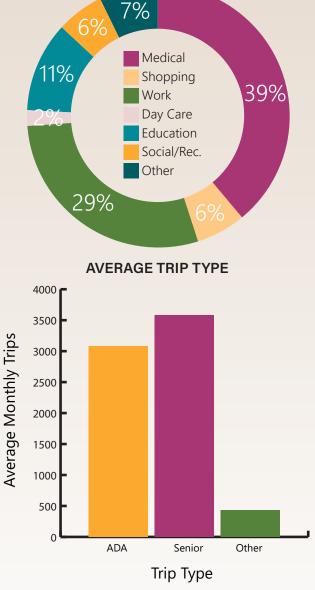

#### G. Ridership Update

Information was provided by Mr. Nicholas Abugel, Mr. Paris Butler, and Mr. Bart Rudolph.