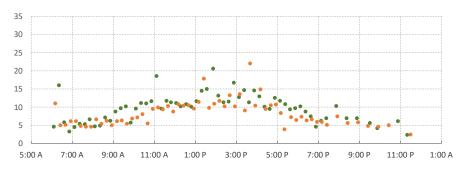

#### G. Ridership Update

Information was provided by Mr. Nicholas Abugel, Mr. Paris Butler, and Mr. Bart Rudolph.