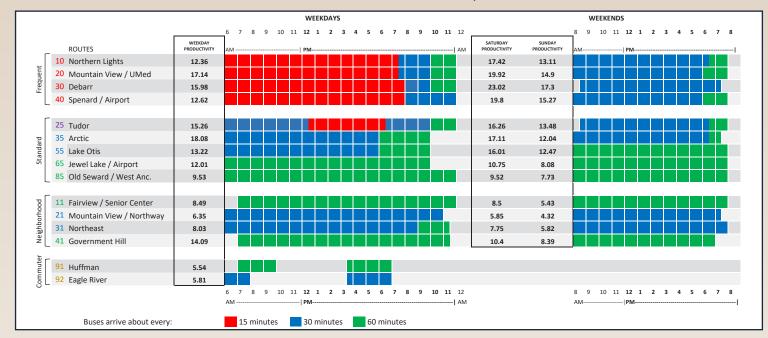

#### G. Ridership Update

Information was provided by Mr. Nicholas Abugel, Mr. Paris Butler, and Mr. Bart Rudolph.