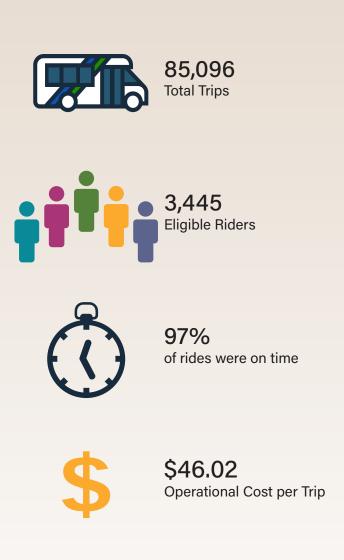

#### G. Ridership Update

Information was provided by Mr. Nicholas Abugel, Mr. Paris Butler, and Mr. Bart Rudolph.