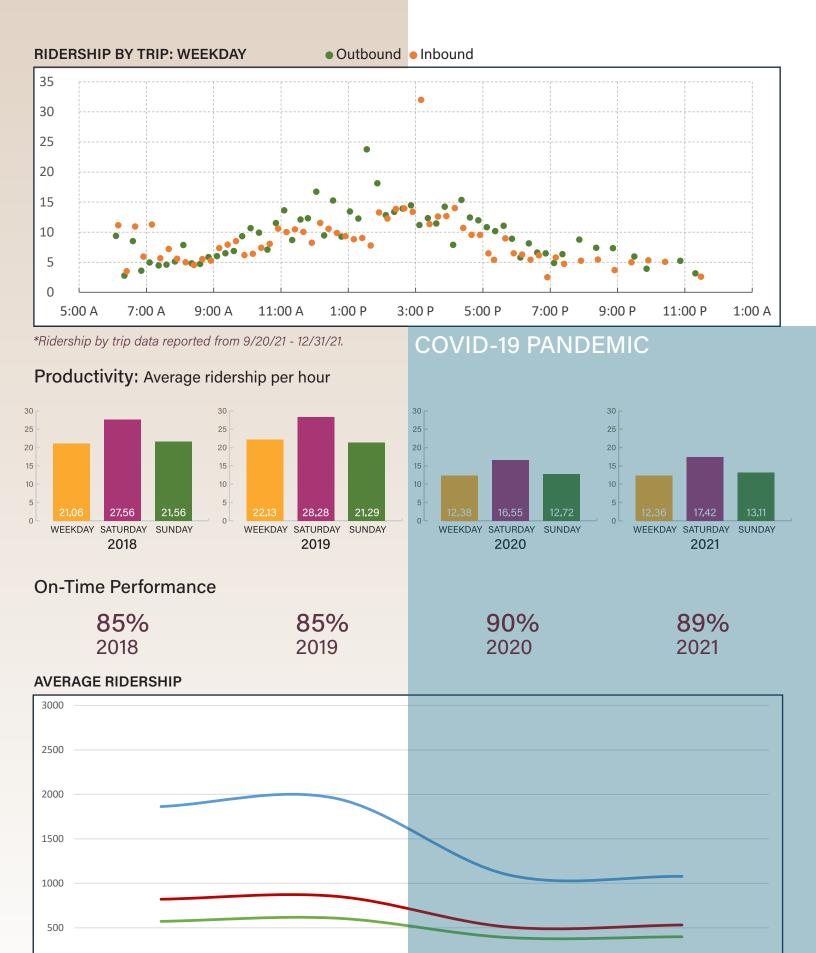

#### G. Ridership Update

Information was provided by Mr. Nicholas Abugel, Mr. Paris Butler, and Mr. Bart Rudolph.