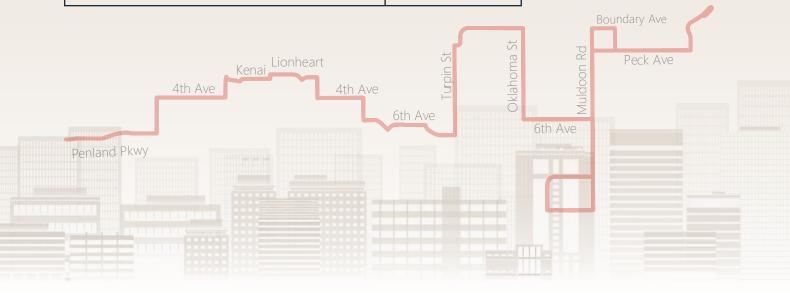

Municipality of Anchorage Public Transit Advisory Board Meeting Agenda March 10, 2022; 5:30-7:00 P.M.

- 1. Call to Order
- 2. Roll Call
- 3. Approval of the Agenda
- 4. Public Involvement Announcement: