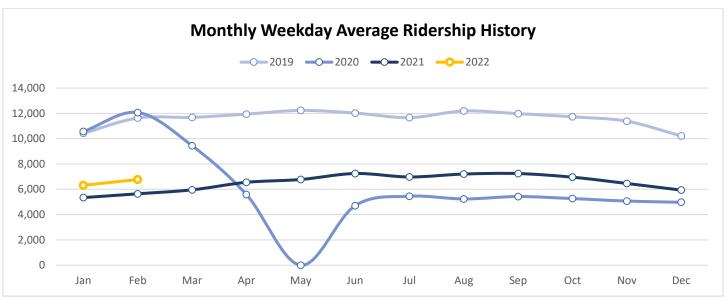

#### G. Ridership Update

Information was provided by Mr. Nicholas Abugel, Mr. Paris Butler, and Mr. Bart Rudolph.