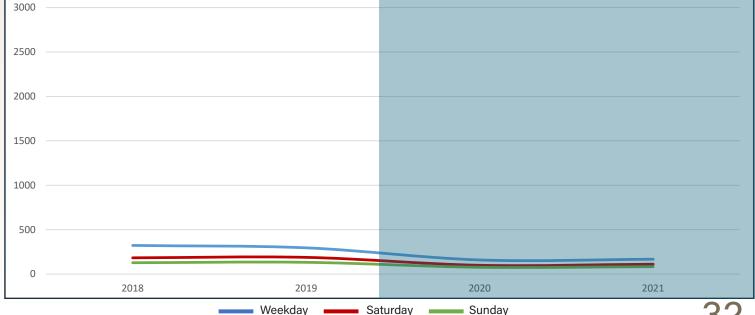

#### G. Ridership Update

Information was provided by Mr. Nicholas Abugel, Mr. Paris Butler, and Mr. Bart Rudolph.