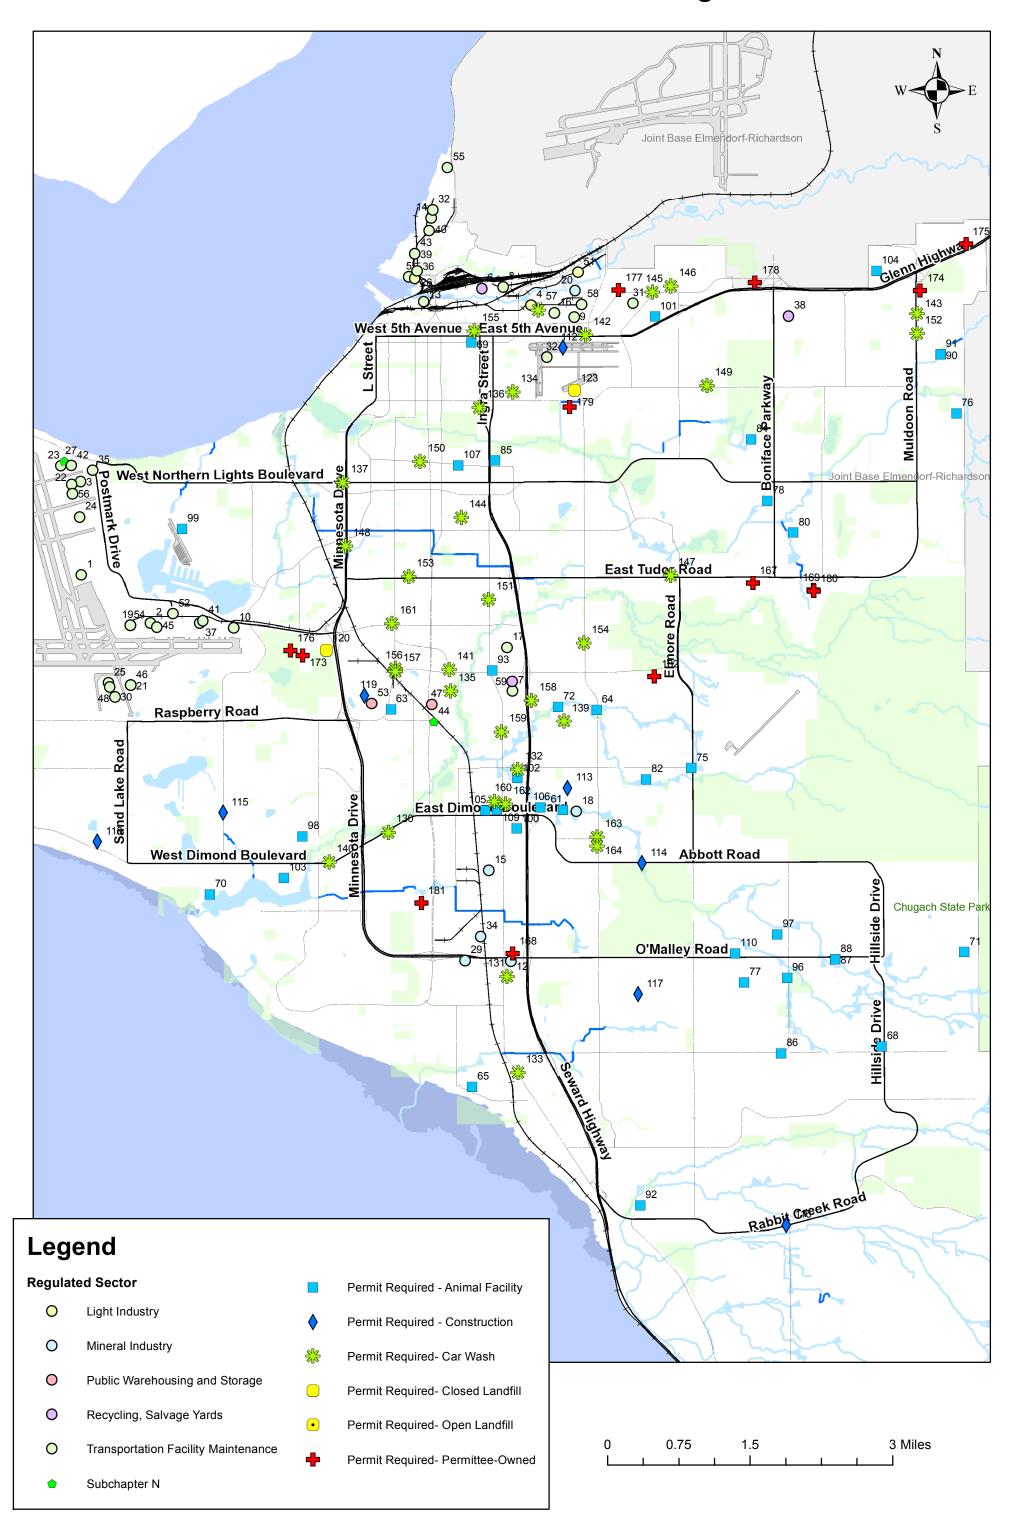

## Industrial Facilities - Anchorage



## Industrial Facilities - Eagle River/Chugiak



## Industrial Facilities - Turnagain Arm



| Facility Number | Facility Name                                                |       | SIC Description                       | Regulated Sector                      | Watershed      |
|-----------------|--------------------------------------------------------------|-------|---------------------------------------|---------------------------------------|----------------|
| 1               | Airport Fuel Facility Operations and Maintenance Base Hydran |       |                                       | Transportation Facility Maintenance   | Hood Creek     |
| 2               | Alaska Airlines Anchorage Station                            |       | Air Transportation                    | Transport