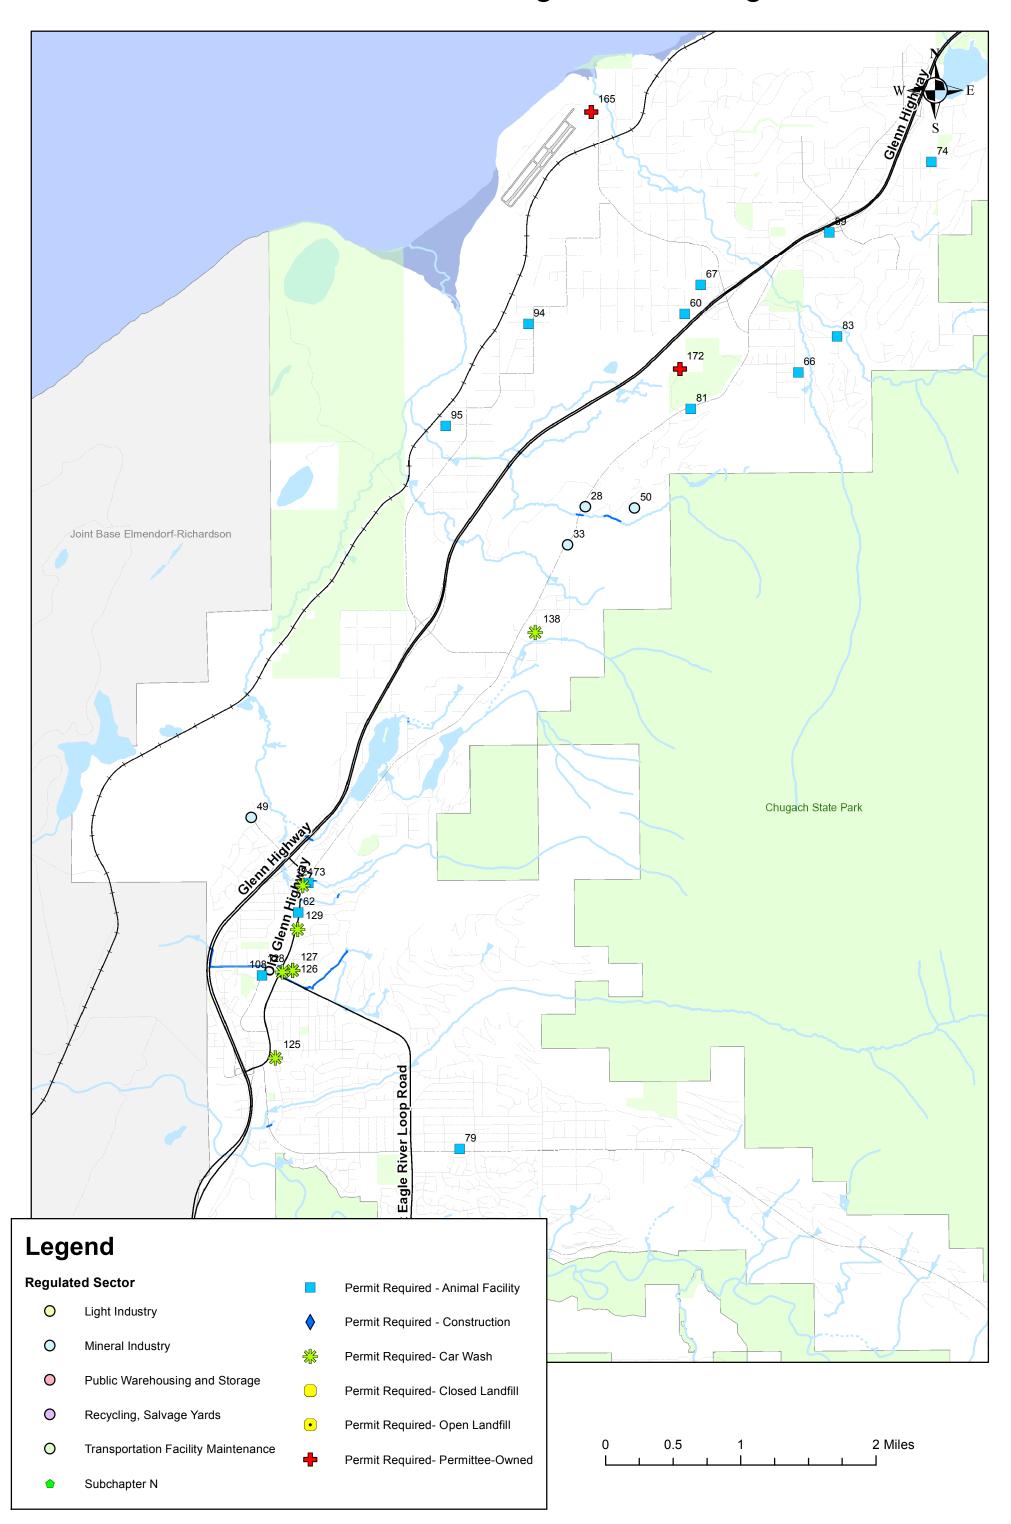

## Industrial Facilities - Anchorage



## Industrial Facilities - Eagle River/Chugiak



## Industrial Facilities - Turnagain Arm



| Facility Number | Facility Name                                                |       | SIC Description                       | Regulated Sector                      | Watershed      |
|-----------------|--------------------------------------------------------------|-------|---------------------------------------|---------------------------------------|----------------|
| 1               | Airport Fuel Facility Operations and Maintenance Base Hydran |       |                                       | Transportation Facility Maintenance   | Hood Creek     |
| 2               | Alaska Airlines Anchorage Station                            |       | Air Transportation                    | Transportation Facility Maintenance   | Fish Creek     |
|