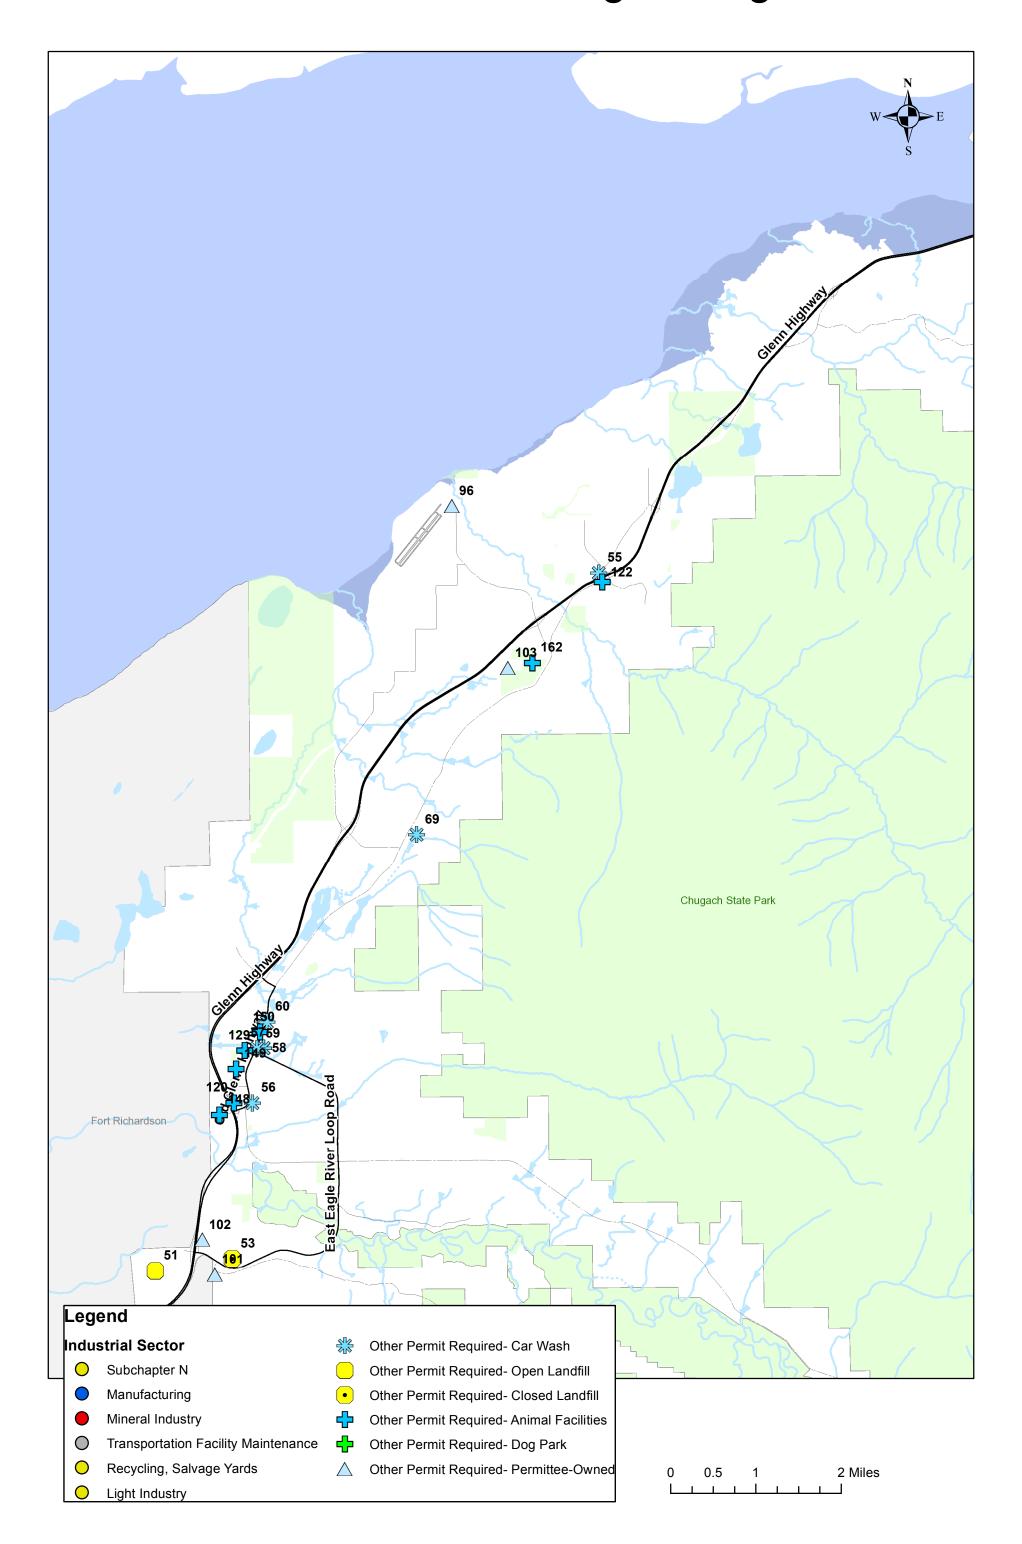

## Industrial Facilities - Chugiak/Eagle River

| 51  | Anchorage Regional Landfill           |              |         | Other Permit Required- Open Landfill            | Eagle River    |
|-----|---------------------------------------|--------------|---------|-------------------------------------------------|----------------|
| 52  | Javier de la Vega Park                |              |         | Other Permit Required- Closed Landfill          | Fish Creek     |
| 53  | Hiland Road Landfill                  |              |         | Other Permit Required- Closed Landfill          | Eagle River    |
| 54  | Merrill Field Landfill                |              |         | Other Permit Required- Closed Landfill          | Chester Creek  |
| 55  | Dirt Blasters Car Wash                | 7542         | Carwash | Other Permit Required- Car Wash                 | Peters Creek   |
| 56  | Best Oil & Lube                       | 7542         | Carwash | Other Permit Required- Car Wash                 | Eagle River    |
| 57  | NUEVO Auto Detailing                  | 7542         | Carwash | Other Permit Required- Car Wash                 | Eagle River    |
| 58  | Touch of Class Auto Detailing         | 7542         | Carwash | Other Permit Required- Car Wash                 | Eagle River    |
| 59  | 2Go Tesoro                            | 7542         | Carwash | Other Permit Required- Car Wash                 | Eagle River    |
| 60  | Hands Off Touchless Car Wash          | 7542         | Carwash | Other Permit Required- Car Wash                 | Eagle River    |
| 61  | Magic Wand Car Wash                   | 7542         | Carwash | Other Permit Required- Car Wash                 | Campbell Creek |
| 62  | Alaska Laser Wash                     | 7542         | Carwash | Other Permit Required- Car Wash                 | Campbell Creek |
| 63  | Alaska Armor Auto                     | 7542         | Carwash | Other Permit Required- Car Wash                 | Campbell Creek |
| 64  | Magic Wand Car Wash                   | 7542         | Carwash | Other Permit Required- Car Wash                 | Furrow Creek   |
| 65  | Liquid Moment Detailing               | 7542         | Carwash | Other Permit Required- Car Wash                 | Chester Creek  |
| 66  | Diamond Detail                        | 7542         | Carwash | Other Permit Required- Car Wash                 | Campbell Creek |
| 67  | Detail AK                             | 7542         | Carwash | Other Permit Required- Car Wash                 | Chester Creek  |
| 68  | Big Corner Car Wash                   | 7542         | Carwash | Other Permit Required- Car Wash                 | Chester Creek  |
| 69  | True North Auto Detailing LLC         | 7542         | Carwash | Other Permit Required- Car Wash                 | Fire Creek     |
| 70  | Strictly By Hand                      | 7542         | Carwash | Other Permit Required- Car Wash                 | Campbell Creek |
| 71  | Monster Wash                          | 7542         | Carwash | Other Permit Required- Car Wash                 | Campbell Creek |
| 72  | Mobile Auto Detail                    | 7542         | Carwash | Other Permit Required- Car Wash                 | Campbell Creek |
| 73  | Alaska Laser Wash                     | 7542         | Carwash | Other Permit Required- Car Wash                 | Ship Creek     |
| 74  | Holiday Stationstores                 | 7542         | Carwash | Other Permit Required- Car Wash                 | Chester Creek  |
| 75  | JTS Pro-Wash Express                  | 7542         | Carwash | Other Permit Required- Car Wash                 | Fish Creek     |
| 76  | Mountain View Car Wash Inc            | 7542         | Carwash | Other Permit Required- Car Wash                 | Chester Creek  |
| 77  | Professional Auto Detailing           | 7542         | Carwash | Other Permit Required- Car Wash                 | Chester Creek  |
| 78  | Rainmaker Touchless Carwash           | 7542         | Carwash | Other Permit Required- Car Wash                 | Chester Creek  |
| 79  | Alaska Laser Wash                     | 7542         | Carwash | Other Permit Required- Car Wash                 | Fish Creek     |
| 80  | Grime Fighters Carwash                | 7542         | Carwash | Other Permit Required- Car Wash                 | Chester Creek  |
| 81  | Magic Wand Car Wash                   | 7542         | Carwash | Other Permit Required- Car Wash                 | Chester Creek  |
| 82  | Alaska Laser Wash                     | 7542         | Carwash | Other Permit Required- Car Wash                 | Campbell Creek |
| 83  | Alaska Laser Wash                     | 7542         | Carwash | Other Permit Required- Car Wash                 | Chester Creek  |
| 84  | Morris Auto Detail                    | 7542         | Carwash | Other Permit Required- Car Wash                 | Fish Creek     |
| 85  | Alaska Laser Wash                     | 7542         | Carwash | Other Permit Required- Car Wash                 | Campbell Creek |
| 86  | Anchorage Auto Detail                 | 7542         | Carwash | Other Permit Required- Car Wash                 | Ship Creek     |
| 87  | The Purple Turtle Fine Auto Detailing | 7542         | Carwash | Other Permit Required- Car Wash                 | Campbell Creek |
| 88  | CCA Motorsport                        | 7542         | Carwash | Other Permit Required- Car Wash                 | Campbell Creek |
| 89  | A+ Appearance                         | 7542         | Carwash | Other Permit Required- Car Wash                 | Campbell Creek |
| 90  |                                       | 7542<br>7542 |         | · · · · · · · · · · · · · · · · · · ·           |                |
|     | Kendall Auto Wash                     |              | Carwash | Other Permit Required- Car Wash                 | Campbell Creek |
| 91  | Denali Auto Detailing                 | 7542         | Carwash | Other Permit Required- Car Wash                 | Campbell Creek |
| 92  | Arctic Rainmakers                     | 7542         | Carwash | Other Permit Required- Car Wash                 | Fish Creek     |
| 93  | Pink Elephant Car Wash                | 7542         | Carwash | Other Permit Required- Car Wash                 | Campbell Creek |
| 94  | Lake Otis Car Wash                    | 7542         | Carwash | Other Permit Required- Car Wash                 | Campbell Creek |
| 95  | Rainmaker Touchless Car Wash          | 7542         | Carwash | Other Permit Required- Car Wash                 | Campbell Creek |
| 96  | Birchwood Maintenance                 |              |         | Other Permit Required- Permittee-Owned Facility | Peters Creek   |
| 97  | Girdwood Maintenance                  |              |         | Other Permit Required- Permittee-Owned Facility | Glacier Creek  |
| 98  | Anchorage Maintenance                 |              |         | Other Permit Required- Permittee-Owned Facility | Chester Creek  |
| 99  | O'Malley Snow Disposal                |              |         | Other Permit Required- Permittee-Owned Facility | Campbell Creek |
| 100 | Tudor Snow Disposal                   |              |         | Other Permit Required- Permittee-Owned Facility | Chester Creek  |
| 101 | Hiland Road Snow Disposal             |              |         | Other Permit Required- Permittee-Owned Facility | Eagle River    |

| 102 | Eagle River Maintenance                |      |                                              | Other Permit Required- Permittee-Owned Facility                                | Eagle River                             |
|-----|----------------------------------------|------|----------------------------------------------|--------------------------------------------------------------------------------|-----------------------------------------|
| 103 | Chugiak Maintenance Facility           |      |                                              | Other Permit Required- Permittee-Owned Facility                                | Fire Creek                              |
| 104 | Kloep Maintenance Facility             |      |                                              | Other Permit Required- Permittee-Owned Facility                                | Fish Creek                              |
| 105 | Muldoon Maintenance & Storage Facility |      |                                              | Other Permit Required- Permittee-Owned Facility                                | Chester Creek                           |
| 106 | Native Heritage Snow Disposal          |      |                                              | Other Permit Required- Permittee-Owned Facility                                | Ship Creek                              |
| 107 | Northwood Snow Disposal Site           |      |                                              | Other Permit Required- Permittee-Owned Facility                                | Fish Creek                              |
| 108 | Commercial Dr. Snow Disposal           |      |                                              | Other Permit Required- Permittee-Owned Facility                                | Ship Creek                              |
| 109 | Mountain View Snow Disposal            |      |                                              | Other Permit Required- Permittee-Owned Facility                                | Chester Creek                           |
| 110 | Sitka Street Snow Disposal             |      |                                              | Other Permit Required- Permittee-Owned Facility                                | Chester Creek                           |
| 111 | Tudor Snow Disposal                    |      |                                              | Other Permit Required- Permittee-Owned Facility                                | Chester Creek                           |
| 112 | C Street Snow Disposal                 |      |                                              | Other Permit Required- Permittee-Owned Facility                                | Campbell Creek                          |
| 113 | Dowling Snow Disposal Site             |      |                                              | Other Permit Required- Permittee-Owned Facility                                | Campbell Creek                          |
| 114 | Alaska Wildlife Conservation Center    | 8422 | Zoo                                          | Other Permit Required- Animal Facility                                         | Portage Creek                           |
| 115 | The Alaska Zoo                         | 8422 | Zoo                                          | Other Permit Required- Animal Facility                                         | Campbell Creek                          |
| 116 | Huffman Horses                         | 0752 | Other Animal Facility                        | Other Permit Required- Animal Facility                                         | Furrow Creek                            |
| 117 | AK Must Love Dogs                      | 0752 | Other Animal Facility                        | Other Permit Required- Animal Facility                                         | Campbell Creek                          |
| 118 | Dog Tired Doggy Daycare                | 0752 | Other Animal Facility                        | Other Permit Required- Animal Facility                                         | Chester Creek                           |
| 119 | Doggie Dog World                       | 0752 | Other Animal Facility                        | Other Permit Required- Animal Facility                                         | Campbell Creek                          |
| 120 | Home Away From Home                    | 0752 | Other Animal Facility                        | Other Permit Required- Animal Facility                                         | Eagle River                             |
| 121 | Arfie's Doggy Daycare                  | 0752 | Other Animal Facility                        | Other Permit Required- Animal Facility                                         | Chester Creek                           |
| 122 | Peters Creek Boarding                  | 0752 | Other Animal Facility                        | Other Permit Required- Animal Facility                                         | Peters Creek                            |
| 123 | Pat's Boarding                         | 0752 | Other Animal Facility                        | Other Permit Required Animal Facility                                          | Fish Creek                              |
| 124 | Purfect Purr                           | 0752 | Other Animal Facility  Other Animal Facility | Other Permit Required Animal Facility                                          | Chester Creek                           |
| 125 | Petco                                  | 0752 | Other Animal Facility                        | Other Permit Required- Animal Facility                                         | Campbell Creek                          |
| 126 | Ak Dog Wash Resort                     | 0752 | Other Animal Facility                        | Other Permit Required Animal Facility                                          | Furrow Creek                            |
| 127 | K-9 Aquatics                           | 0752 | Other Animal Facility                        | Other Permit Required- Animal Facility                                         | Fish Creek                              |
| 128 | F-Bar-J                                | 0752 | Other Animal Facility  Other Animal Facility | Other Permit Required- Animal Facility  Other Permit Required- Animal Facility | Campbell Creek                          |
| 129 | Pet Zoo                                | 0752 | Other Animal Facility                        | Other Permit Required- Animal Facility                                         | Eagle River                             |
| 130 | Pet Zoo                                | 0752 | Other Animal Facility  Other Animal Facility | Other Permit Required- Animal Facility                                         | Campbell Creek                          |
| 131 | Fido's Playground                      | 0752 | Other Animal Facility                        | Other Permit Required- Animal Facility                                         | Fish Creek                              |
| 132 | Coshok's Canine Castle                 | 0752 | Other Animal Facility  Other Animal Facility | Other Permit Required- Animal Facility  Other Permit Required- Animal Facility | Furrow Creek                            |
| 133 | Rabbit Creek Kennels                   | 0752 | Other Animal Facility                        | Other Permit Required- Animal Facility                                         | Rabbit Creek                            |
| 134 | Pet Smart                              | 0752 | Other Animal Facility  Other Animal Facility | Other Permit Required- Animal Facility  Other Permit Required- Animal Facility | Campbell Creek                          |
| 135 | Pet Smart                              | 0752 | Other Animal Facility                        | Other Permit Required- Animal Facility                                         | Ship Creek                              |
| 136 | Animal Daycare and Boarding            | 0752 | Other Animal Facility  Other Animal Facility | Other Permit Required- Animal Facility                                         | Chester Creek                           |
| 137 | A Happy Dog Daycamp and Boarding       | 0752 | Other Animal Facility                        | Other Permit Required- Animal Facility                                         | Fish Creek                              |
| 138 | The Hound Lounge                       | 0752 | Other Animal Facility  Other Animal Facility | Other Permit Required- Animal Facility  Other Permit Required- Animal Facility | Chester Creek                           |
| 139 | Alaska Pet Boarding & Daycare          | 0752 | Other Animal Facility                        | Other Permit Required- Animal Facility                                         | Ship Creek                              |
| 140 | VCA East Anchorage Animal Hospital     | 0752 | Other Animal Facility  Other Animal Facility | Other Permit Required- Animal Facility  Other Permit Required- Animal Facility | Chester Creek                           |
| 141 | Chester Valley Veterinary Hospital     | 0752 | Other Animal Facility                        | Other Permit Required- Animal Facility                                         | Chester Creek                           |
| 142 | VCA Alaska Pet Care Animal Hospital    | 0752 | Other Animal Facility  Other Animal Facility | Other Permit Required- Animal Facility  Other Permit Required- Animal Facility | Fish Creek                              |
| 143 | Best in Show Boarding                  | 0752 | Other Animal Facility  Other Animal Facility | Other Permit Required- Animal Facility                                         | Rabbit Creek                            |
| 144 | VCA Bering Sea Animal Hospital         | 0752 | Other Animal Facility  Other Animal Facility | Other Permit Required- Animal Facility  Other Permit Required- Animal Facility | Campbell Creek                          |
| 145 | The Dog Wash Resort                    | 0752 |                                              |                                                                                | - · · · · · · · · · · · · · · · · · · · |
| 146 | Pethotel                               | 0752 | Other Animal Facility Other Animal Facility  | Other Permit Required- Animal Facility Other Permit Required- Animal Facility  | Campbell Creek Campbell Creek           |
| 146 | VCA Alpine Animal Hospital             | 0752 | Other Animal Facility Other Animal Facility  | Other Permit Required- Animal Facility Other Permit Required- Animal Facility  | Furrow Creek                            |
| 147 | Dog Domain Kennels                     | 0752 | Other Animal Facility Other Animal Facility  | Other Permit Required- Animal Facility  Other Permit Required- Animal Facility | Eagle River                             |
| 148 | VCA Eagle River Animal Hospital        | 0752 | Other Animal Facility Other Animal Facility  | Other Permit Required- Animal Facility  Other Permit Required- Animal Facility |                                         |
| 150 | It's a Dog's Life                      | 0752 | Other Animal Facility Other Animal Facility  | Other Permit Required- Animal Facility  Other Permit Required- Animal Facility | Eagle River                             |
| 150 | Diamond H Ranch                        | 0752 | Other Animal Facility Other Animal Facility  | Other Permit Required- Animal Facility  Other Permit Required- Animal Facility | Eagle River Campbell Creek              |
|     |                                        |      |                                              | · · · · · · · · · · · · · · · · · · ·                                          |                                         |
| 152 | Six Bar E Stables                      | 0752 | Other Animal Facility                        | Other Permit Required- Animal Facility                                         | Campbell Creek                          |

| 153 | Horse Trekkin Alaska                 | 0752 | Other Animal Facility | Other Permit Required- Animal Facility | Furrow Creek   |
|-----|--------------------------------------|------|-----------------------|----------------------------------------|----------------|
| 154 | Arctic/Benson Park                   | 0752 | Other Animal Facility | Other Permit Required- Dog Park        | Fish Creek     |
| 155 | Connors Lake Park                    | 0752 |                       | 1 - 1 - 1 - 1 - 1 - 1                  | Fish Creek     |
| 156 | Far North Bicentennial Park          | 0752 | Other Animal Facility | Other Permit Required- Animal Facility | Chester Creek  |
| 157 | Russian Jack Springs Park            | 0752 | Other Animal Facility | Other Permit Required- Animal Facility | Chester Creek  |
| 158 | South Anchorage Sports Park          | 0752 | Other Animal Facility | Other Permit Required- Animal Facility | Campbell Creek |
| 159 | University Lake Park                 | 0752 | Other Animal Facility | Other Permit Required- Animal Facility | Chester Creek  |
| 160 | Valley of the Moon Park              | 0752 | Other Animal Facility | Other Permit Required- Animal Facility | Chester Creek  |
| 161 | William Chamberlin Equestrian Center | 0752 | Other Animal Facility | Other Permit Required- Animal Facility | Campbell Creek |
| 162 | Loretta French Park                  | 0752 | Other Animal Facility | Other Permit Required- Animal Facility | Fire Creek     |
| 163 | Petco                                | 0752 | Other Animal Facility | Other Permit Required- Animal Facility | Chester Creek  |
| 164 | Cooley Project                       |      |                       | Other Permit Required - Construction   | Campbell Creek |
| 165 | Westpark Subdivision                 |      |                       | Other Permit Required - Construction   | Campbell Creek |
| 166 | ML&P Plant                           |      |                       | Other Permit Required - Construction   | Ship Creek     |
| 167 | Seaview Subdivision                  |      |                       | Other Permit Required - Construction   | Campbell Creek |
| 168 | Grass Creek North                    |      |                       | Other Permit Required - Construction   | Chester Creek  |