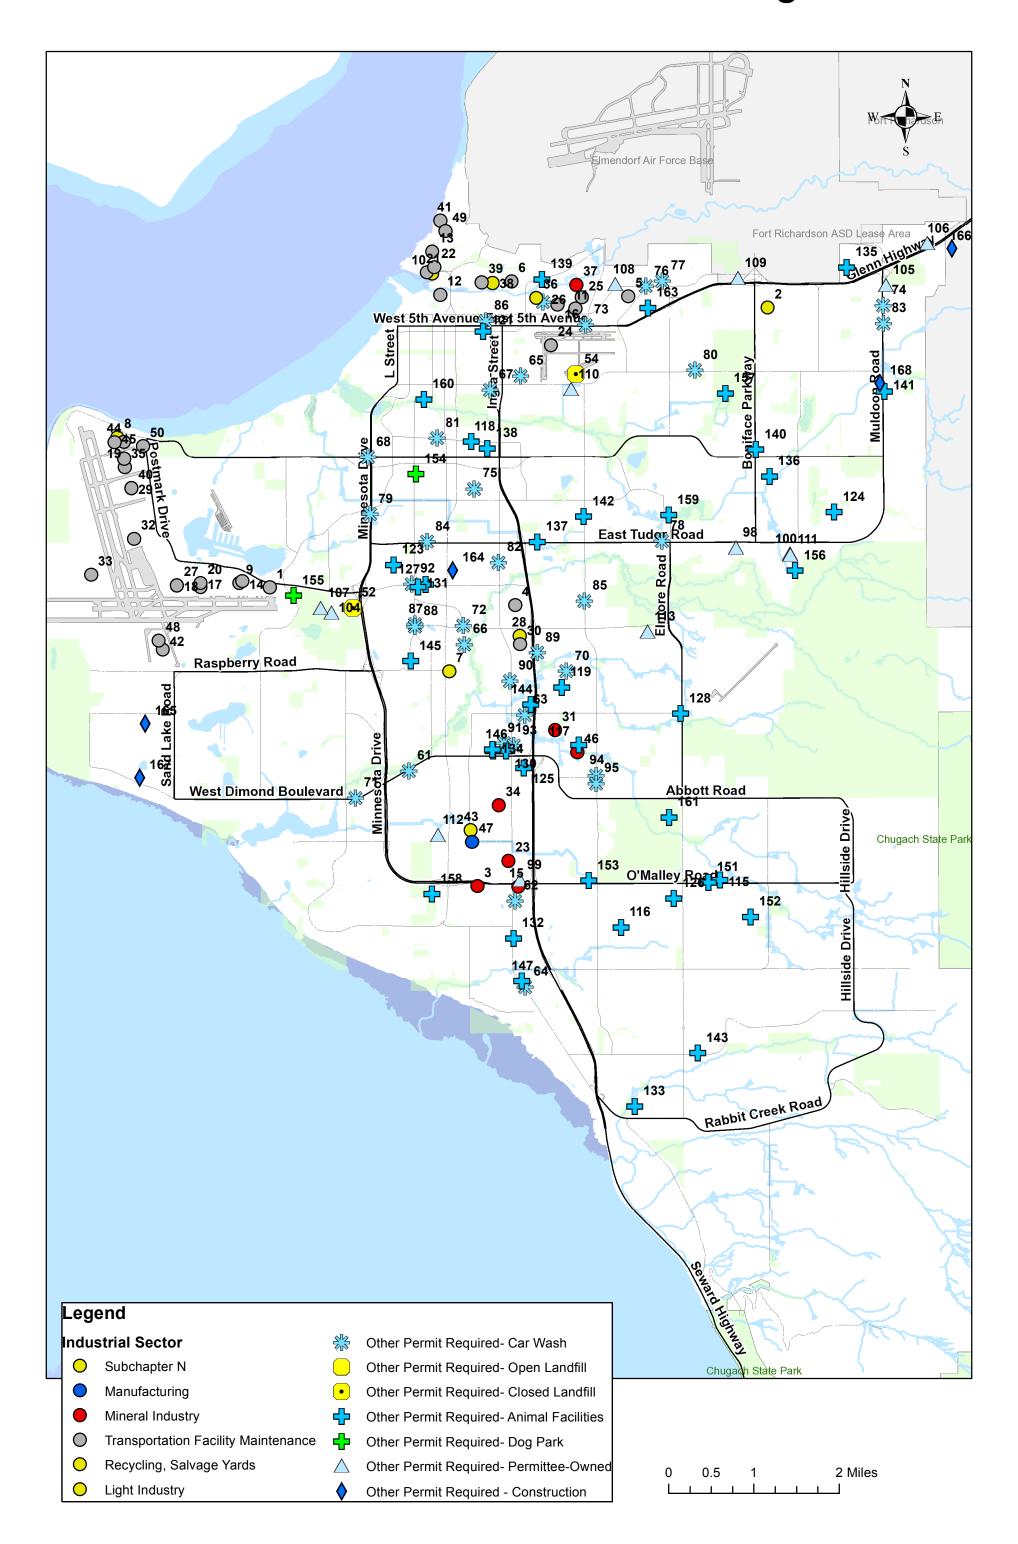

## Industrial Facilities - Anchorage

## Industrial Facilities - Turnagain Arm

| <b>Facility Number</b> | Facility Name                                                | SIC Code | SIC Description                       | Regulated Sector                    | Watershed      |
|------------------------|--------------------------------------------------------------|----------|---------------------------------------|-------------------------------------|----------------|
| 1                      | Anchorage Operations Center_2                                | 4522     | Air Transportation                    | Transportation Facility Maintenance | Fish Creek     |
| 2                      | Northwest Auto Parts_1                                       | 5015     | Motor Vehicle Parts, Used             | Recycling, Salvage Yards            | Chester Creek  |
| 3                      | Lang Street Facility                                         | 1442     | Non-Metallic Minerals                 | Mineral Industry                    | Campbell Creek |
| 4                      | Central Transfer Station                                     | 4212     | Motor Freight and Warehousing         | Transportation Facility Maintenance | Campbell Creek |
| 5                      | Lynden Transport Anchorage Service Center                    | 4212     | Motor Freight and Warehousing         | Transportation Facility Maintenance | Ship Creek     |
| 6                      | Alaska West Express Whitney Facility                         | 4212     | Motor Freight and Warehousing         | Transportation Facility Maintenance | Ship Creek     |
| 7                      | QAP C Street Facility                                        | 2951     | Asphalt Paving Materials              | Subchapter N                        | Campbell Creek |
| 8                      | Integrated Deicing Services LLC                              | 2899     | Airport Deicing                       | Subchapter N                        | Hood Creek     |
| 9                      | Northern Air Cargo ANC                                       | 4512     | Air Transportation                    | Transportation Facility Maintenance | Fish Creek     |
| 10                     | Insulfoam                                                    | 3086     | Plastic Foam Products                 | Light Industry                      | Ship Creek     |
| 11                     | Anchorage DC                                                 | 4213     | Motor Freight and Warehousing         | Transportation Facility Maintenance | Ship Creek     |
| 12                     | Anchorage Section and Yard ARRC                              | 4011     | Railroad                              | Transportation Facility Maintenance | Ship Creek     |
| 13                     | FHR Anchorage Terminal                                       | 5171     | Petroleum Bulk Stations and Terminals | Transportation Facility Maintenance | Ship Creek     |
| 14                     | Pegasus Aviation Services, LLC                               | 4581     | Airport Terminal Services             | Transportation Facility Maintenance | Fish Creek     |
| 15                     | Anchorage Sand & Gravel - Klatt Rd Facility                  | 1442     | Non-Metallic Minerals                 | Mineral Industry                    | Campbell Creek |
| 16                     | Carlile Anchorage Facility                                   | 4212     | Motor Freight and Warehousing         | Transportation Facility Maintenance | Ship Creek     |
| 17                     | Ravn Anchorage                                               | 4512     | Air Transportation                    | Transportation Facility Maintenance | Fish Creek     |
| 18                     | Delta Air Lines Inc                                          | 4512     | Air Transportation                    | Transportation Facility Maintenance | Fish Creek     |
| 19                     | UPS - Anchorage Gateway Facility                             | 4513     | Air Courier                           | Transportation Facility Maintenance | Hood Creek     |
| 20                     | Alaska Airlines Anchorage Station                            | 4512     | Air Transportation                    | Transportation Facility Maintenance | Fish Creek     |
| 21                     | Alaska West Express Y1 Yard                                  | 4212     | Air Transportation                    | Transportation Facility Maintenance | Ship Creek     |
| 22                     | North Star Terminal & Stevedore Company, LLC                 | 4491     | Marine Cargo Handling                 | Water Transportation                | Ship Creek     |
| 23                     | Nabors 104th Yard                                            | 1381     | Oil and Gas Extraction                | Mineral Industry                    | Campbell Creek |
| 24                     | Merrill Field Airport MOA                                    | 4581     | Airport Terminal Services             | Transportation Facility Maintenance | Chester Creek  |
| 25                     | Weaver Brothers Incorporated- Anchorage Terminal             | 4212     | Local Trucking                        | Transportation Facility Maintenance | Ship Creek     |
| 26                     | Weaver Bros Inc Truck Wash                                   | 7542     | Car Wash                              | Other Permit Required- Car Wash     | Ship Creek     |
| 27                     | Ted Stevens Anchorage International Airport                  | 4512     | Air Transportation                    | Transportation Facility Maintenance | Fish Creek     |
| 28                     | WestRock CP LLC                                              | 5093     | Scrap and Waste Material              | Recycling, Salvage Yards            | Campbell Creek |
| 29                     | FEDEX EXPRESS ANCR                                           | 4513     | Air Courier                           | Transportation Facility Maintenance | Hood Creek     |
| 30                     | Alaska Waste Anchorage                                       | 4212     | Motor Freight and Warehousing         | Transportation Facility Maintenance | Campbell Creek |
| 31                     | Nabors 79th Yard                                             | 1381     | Oil and Gas Extraction                | Mineral Industry                    | Campbell Creek |
| 32                     | Anchorage Fueling and Service Company Operations and Mainten | 4581     | Airport Terminal Services             | Transportation Facility Maintenance | Hood Creek     |
| 33                     | Anchorage Fueling and Service Company Airport Fuel Facility  | 4581     | Airport Terminal Services             | Transportation Facility Maintenance | Campbell Creek |
| 34                     | Baker Hughes Anchorage Joint Facility                        | 1389     | Oil and Gas Field Services            | Mineral Industry                    | Campbell Creek |
| 35                     | Everts Air Cargo                                             | 4512     | Air Transportation                    | Transportation Facility Maintenance | Hood Creek     |
| 36                     | Alaska Garden and Pet Supply Inc                             | 2875     | Fertilizers                           | Light Industry                      | Ship Creek     |
| 37                     | Emulsion Products Viking Facility                            | 2951     | Petroleum and Coal Products           | Mineral Industry                    | Ship Creek     |
| 38                     | Alaska Scrap and Recycling, LLC                              | 5093     | Scrap and Waste Material              | Recycling, Salvage Yards            | Ship Creek     |
| 39                     | Swissport USA Inc                                            | 4581     | Airport Terminal Services             | Transportation Facility Maintenance | Ship Creek     |
| 40                     | FedEx Express - ANC_Empire Airlines                          | 4513     | Air Courier                           | Transportation Facility Maintenance | Hood Creek     |
| 41                     | Delta Western Methanol Terminal                              | 4226     | Motor Freight and Warehousing         | Transportation Facility Maintenance | Ship Creek     |
| 42                     | Lynden South Airpark                                         | 4512     | Air Transportation                    | Transportation Facility Maintenance | Campbell Creek |
| 43                     | Schnitzer Alaska                                             | 5093     | Scrap and Waste Material              | Recycling, Salvage Yards            | Campbell Creek |
| 44                     | PenAir Hangar and L1 Gate Ramp at ANC Intl Airport           | 4512     | Air Transportation                    | Transportation Facility Maintenance | Hood Creek     |
| 45                     | F&E Ground Services - ANC                                    | 4581     | Airport Terminal Services             | Transportation Facility Maintenance | Hood Creek     |
| 46                     | D & S Concrete Inc                                           | 3273     | Ready-Mixed Concrete                  | Mineral Industry                    | Campbell Creek |
| 47                     | King Street Fabrication Facility                             | 3441     | Fabricated Structural Metal           | Manufacturing                       | Campbell Creek |
| 48                     | Signature Flight Support Corp                                | 4581     | Airport Terminal Services             | Transportation Facility Maintenance | Campbell Creek |
| 49                     | Anchorage Fueling and Service Company Off-Airport Fuel Facil | 5171     | Petroleum Bulk Stations and Terminals | Transportation Facility Maintenance | Ship Creek     |
| 50                     | North Park Fuels                                             | 4581     | Airport Terminal Services             | Transportation Facility Maintenance | Hood Creek     |

| 51  | Anchorage Regional Landfill           |              |         | Other Permit Required- Open Landfill            | Eagle River    |
|-----|---------------------------------------|--------------|---------|-------------------------------------------------|----------------|
| 52  | Javier de la Vega Park                |              |         | Other Permit Required- Closed Landfill          | Fish Creek     |
| 53  | Hiland Road Landfill                  |              |         | Other Permit Required- Closed Landfill          | Eagle River    |
| 54  | Merrill Field Landfill                |              |         | Other Permit Required- Closed Landfill          | Chester Creek  |
| 55  | Dirt Blasters Car Wash                | 7542         | Carwash | Other Permit Required- Car Wash                 | Peters Creek   |
| 56  | Best Oil & Lube                       | 7542         | Carwash | Other Permit Required- Car Wash                 | Eagle River    |
| 57  | NUEVO Auto Detailing                  | 7542         | Carwash | Other Permit Required- Car Wash                 | Eagle River    |
| 58  | Touch of Class Auto Detailing         | 7542         | Carwash | Other Permit Required- Car Wash                 | Eagle River    |
| 59  | 2Go Tesoro                            | 7542         | Carwash | Other Permit Required- Car Wash                 | Eagle River    |
| 60  | Hands Off Touchless Car Wash          | 7542         | Carwash | Other Permit Required- Car Wash                 | Eagle River    |
| 61  | Magic Wand Car Wash                   | 7542         | Carwash | Other Permit Required- Car Wash                 | Campbell Creek |
| 62  | Alaska Laser Wash                     | 7542         | Carwash | Other Permit Required- Car Wash                 | Campbell Creek |
| 63  | Alaska Armor Auto                     | 7542         | Carwash | Other Permit Required- Car Wash                 | Campbell Creek |
| 64  | Magic Wand Car Wash                   | 7542         | Carwash | Other Permit Required- Car Wash                 | Furrow Creek   |
| 65  | Liquid Moment Detailing               | 7542         | Carwash | Other Permit Required- Car Wash                 | Chester Creek  |
| 66  | Diamond Detail                        | 7542         | Carwash | Other Permit Required- Car Wash                 | Campbell Creek |
| 67  | Detail AK                             | 7542         | Carwash | Other Permit Required- Car Wash                 | Chester Creek  |
| 68  | Big Corner Car Wash                   | 7542         | Carwash | Other Permit Required- Car Wash                 | Chester Creek  |
| 69  | True North Auto Detailing LLC         | 7542         | Carwash | Other Permit Required- Car Wash                 | Fire Creek     |
| 70  | Strictly By Hand                      | 7542         | Carwash | Other Permit Required- Car Wash                 | Campbell Creek |
| 71  | Monster Wash                          | 7542         | Carwash | Other Permit Required- Car Wash                 | Campbell Creek |
| 72  | Mobile Auto Detail                    | 7542         | Carwash | Other Permit Required- Car Wash                 | Campbell Creek |
| 73  | Alaska Laser Wash                     | 7542         | Carwash | Other Permit Required- Car Wash                 | Ship Creek     |
| 74  | Holiday Stationstores                 | 7542         | Carwash | Other Permit Required- Car Wash                 | Chester Creek  |
| 75  | JTS Pro-Wash Express                  | 7542         | Carwash | Other Permit Required- Car Wash                 | Fish Creek     |
| 76  | Mountain View Car Wash Inc            | 7542         | Carwash | Other Permit Required- Car Wash                 | Chester Creek  |
| 77  | Professional Auto Detailing           | 7542         | Carwash | Other Permit Required- Car Wash                 | Chester Creek  |
| 78  | Rainmaker Touchless Carwash           | 7542         | Carwash | Other Permit Required- Car Wash                 | Chester Creek  |
| 79  | Alaska Laser Wash                     | 7542         | Carwash | Other Permit Required- Car Wash                 | Fish Creek     |
| 80  | Grime Fighters Carwash                | 7542         | Carwash | Other Permit Required- Car Wash                 | Chester Creek  |
| 81  | Magic Wand Car Wash                   | 7542         | Carwash | Other Permit Required- Car Wash                 | Chester Creek  |
| 82  | Alaska Laser Wash                     | 7542         | Carwash | Other Permit Required- Car Wash                 | Campbell Creek |
| 83  | Alaska Laser Wash                     | 7542         | Carwash | Other Permit Required- Car Wash                 | Chester Creek  |
| 84  | Morris Auto Detail                    | 7542         | Carwash | Other Permit Required- Car Wash                 | Fish Creek     |
| 85  | Alaska Laser Wash                     | 7542         | Carwash | Other Permit Required- Car Wash                 | Campbell Creek |
| 86  | Anchorage Auto Detail                 | 7542         | Carwash | Other Permit Required- Car Wash                 | Ship Creek     |
| 87  | The Purple Turtle Fine Auto Detailing | 7542         | Carwash | Other Permit Required- Car Wash                 | Campbell Creek |
| 88  | CCA Motorsport                        | 7542         | Carwash | Other Permit Required- Car Wash                 | Campbell Creek |
| 89  | A+ Appearance                         | 7542         | Carwash | Other Permit Required- Car Wash                 | Campbell Creek |
| 90  |                                       | 7542<br>7542 |         | · · · · · · · · · · · · · · · · · · ·           |                |
|     | Kendall Auto Wash                     |              | Carwash | Other Permit Required- Car Wash                 | Campbell Creek |
| 91  | Denali Auto Detailing                 | 7542         | Carwash | Other Permit Required- Car Wash                 | Campbell Creek |
| 92  | Arctic Rainmakers                     | 7542         | Carwash | Other Permit Required- Car Wash                 | Fish Creek     |
| 93  | Pink Elephant Car Wash                | 7542         | Carwash | Other Permit Required- Car Wash                 | Campbell Creek |
| 94  | Lake Otis Car Wash                    | 7542         | Carwash | Other Permit Required- Car Wash                 | Campbell Creek |
| 95  | Rainmaker Touchless Car Wash          | 7542         | Carwash | Other Permit Required- Car Wash                 | Campbell Creek |
| 96  | Birchwood Maintenance                 |              |         | Other Permit Required- Permittee-Owned Facility | Peters Creek   |
| 97  | Girdwood Maintenance                  |              |         | Other Permit Required- Permittee-Owned Facility | Glacier Creek  |
| 98  | Anchorage Maintenance                 |              |         | Other Permit Required- Permittee-Owned Facility | Chester Creek  |
| 99  | O'Malley Snow Disposal                |              |         | Other Permit Required- Permittee-Owned Facility | Campbell Creek |
| 100 | Tudor Snow Disposal                   |              |         | Other Permit Required- Permittee-Owned Facility | Chester Creek  |
| 101 | Hiland Road Snow Disposal             |              |         | Other Permit Required- Permittee-Owned Facility | Eagle River    |

| 102 | Eagle River Maintenance                |      |                                              | Other Permit Required- Permittee-Owned Facility                                | Eagle River                             |
|-----|----------------------------------------|------|----------------------------------------------|--------------------------------------------------------------------------------|-----------------------------------------|
| 103 | Chugiak Maintenance Facility           |      |                                              | Other Permit Required- Permittee-Owned Facility                                | Fire Creek                              |
| 104 | Kloep Maintenance Facility             |      |                                              | Other Permit Required- Permittee-Owned Facility                                | Fish Creek                              |
| 105 | Muldoon Maintenance & Storage Facility |      |                                              | Other Permit Required- Permittee-Owned Facility                                | Chester Creek                           |
| 106 | Native Heritage Snow Disposal          |      |                                              | Other Permit Required- Permittee-Owned Facility                                | Ship Creek                              |
| 107 | Northwood Snow Disposal Site           |      |                                              | Other Permit Required- Permittee-Owned Facility                                | Fish Creek                              |
| 108 | Commercial Dr. Snow Disposal           |      |                                              | Other Permit Required- Permittee-Owned Facility                                | Ship Creek                              |
| 109 | Mountain View Snow Disposal            |      |                                              | Other Permit Required- Permittee-Owned Facility                                | Chester Creek                           |
| 110 | Sitka Street Snow Disposal             |      |                                              | Other Permit Required- Permittee-Owned Facility                                | Chester Creek                           |
| 111 | Tudor Snow Disposal                    |      |                                              | Other Permit Required- Permittee-Owned Facility                                | Chester Creek                           |
| 112 | C Street Snow Disposal                 |      |                                              | Other Permit Required- Permittee-Owned Facility                                | Campbell Creek                          |
| 113 | Dowling Snow Disposal Site             |      |                                              | Other Permit Required- Permittee-Owned Facility                                | Campbell Creek                          |
| 114 | Alaska Wildlife Conservation Center    | 8422 | Zoo                                          | Other Permit Required- Animal Facility                                         | Portage Creek                           |
| 115 | The Alaska Zoo                         | 8422 | Zoo                                          | Other Permit Required- Animal Facility                                         | Campbell Creek                          |
| 116 | Huffman Horses                         | 0752 | Other Animal Facility                        | Other Permit Required- Animal Facility                                         | Furrow Creek                            |
| 117 | AK Must Love Dogs                      | 0752 | Other Animal Facility                        | Other Permit Required- Animal Facility                                         | Campbell Creek                          |
| 118 | Dog Tired Doggy Daycare                | 0752 | Other Animal Facility                        | Other Permit Required- Animal Facility                                         | Chester Creek                           |
| 119 | Doggie Dog World                       | 0752 | Other Animal Facility                        | Other Permit Required- Animal Facility                                         | Campbell Creek                          |
| 120 | Home Away From Home                    | 0752 | Other Animal Facility                        | Other Permit Required- Animal Facility                                         | Eagle River                             |
| 121 | Arfie's Doggy Daycare                  | 0752 | Other Animal Facility                        | Other Permit Required- Animal Facility                                         | Chester Creek                           |
| 122 | Peters Creek Boarding                  | 0752 | Other Animal Facility                        | Other Permit Required- Animal Facility                                         | Peters Creek                            |
| 123 | Pat's Boarding                         | 0752 | Other Animal Facility                        | Other Permit Required Animal Facility                                          | Fish Creek                              |
| 124 | Purfect Purr                           | 0752 | Other Animal Facility  Other Animal Facility | Other Permit Required Animal Facility                                          | Chester Creek                           |
| 125 | Petco                                  | 0752 | Other Animal Facility                        | Other Permit Required- Animal Facility                                         | Campbell Creek                          |
| 126 | Ak Dog Wash Resort                     | 0752 | Other Animal Facility                        | Other Permit Required Animal Facility                                          | Furrow Creek                            |
| 127 | K-9 Aquatics                           | 0752 | Other Animal Facility                        | Other Permit Required- Animal Facility                                         | Fish Creek                              |
| 128 | F-Bar-J                                | 0752 | Other Animal Facility  Other Animal Facility | Other Permit Required- Animal Facility  Other Permit Required- Animal Facility | Campbell Creek                          |
| 129 | Pet Zoo                                | 0752 | Other Animal Facility                        | Other Permit Required- Animal Facility                                         | Eagle River                             |
| 130 | Pet Zoo                                | 0752 | Other Animal Facility  Other Animal Facility | Other Permit Required- Animal Facility                                         | Campbell Creek                          |
| 131 | Fido's Playground                      | 0752 | Other Animal Facility                        | Other Permit Required- Animal Facility                                         | Fish Creek                              |
| 132 | Coshok's Canine Castle                 | 0752 | Other Animal Facility  Other Animal Facility | Other Permit Required- Animal Facility  Other Permit Required- Animal Facility | Furrow Creek                            |
| 133 | Rabbit Creek Kennels                   | 0752 | Other Animal Facility                        | Other Permit Required- Animal Facility                                         | Rabbit Creek                            |
| 134 | Pet Smart                              | 0752 | Other Animal Facility  Other Animal Facility | Other Permit Required- Animal Facility  Other Permit Required- Animal Facility | Campbell Creek                          |
| 135 | Pet Smart                              | 0752 | Other Animal Facility                        | Other Permit Required- Animal Facility                                         | Ship Creek                              |
| 136 | Animal Daycare and Boarding            | 0752 | Other Animal Facility  Other Animal Facility | Other Permit Required- Animal Facility                                         | Chester Creek                           |
| 137 | A Happy Dog Daycamp and Boarding       | 0752 | Other Animal Facility                        | Other Permit Required- Animal Facility                                         | Fish Creek                              |
| 138 | The Hound Lounge                       | 0752 | Other Animal Facility  Other Animal Facility | Other Permit Required- Animal Facility  Other Permit Required- Animal Facility | Chester Creek                           |
| 139 | Alaska Pet Boarding & Daycare          | 0752 | Other Animal Facility                        | Other Permit Required- Animal Facility                                         | Ship Creek                              |
| 140 | VCA East Anchorage Animal Hospital     | 0752 | Other Animal Facility  Other Animal Facility | Other Permit Required- Animal Facility  Other Permit Required- Animal Facility | Chester Creek                           |
| 141 | Chester Valley Veterinary Hospital     | 0752 | Other Animal Facility                        | Other Permit Required- Animal Facility                                         | Chester Creek                           |
| 142 | VCA Alaska Pet Care Animal Hospital    | 0752 | Other Animal Facility  Other Animal Facility | Other Permit Required- Animal Facility  Other Permit Required- Animal Facility | Fish Creek                              |
| 143 | Best in Show Boarding                  | 0752 | Other Animal Facility  Other Animal Facility | Other Permit Required- Animal Facility                                         | Rabbit Creek                            |
| 144 | VCA Bering Sea Animal Hospital         | 0752 | Other Animal Facility  Other Animal Facility | Other Permit Required- Animal Facility  Other Permit Required- Animal Facility | Campbell Creek                          |
| 145 | The Dog Wash Resort                    | 0752 |                                              |                                                                                | - · · · · · · · · · · · · · · · · · · · |
| 146 | Pethotel                               | 0752 | Other Animal Facility Other Animal Facility  | Other Permit Required- Animal Facility Other Permit Required- Animal Facility  | Campbell Creek Campbell Creek           |
| 146 | VCA Alpine Animal Hospital             | 0752 | Other Animal Facility Other Animal Facility  | Other Permit Required- Animal Facility Other Permit Required- Animal Facility  | Furrow Creek                            |
| 147 | Dog Domain Kennels                     | 0752 | Other Animal Facility Other Animal Facility  | Other Permit Required- Animal Facility  Other Permit Required- Animal Facility | Eagle River                             |
| 148 | VCA Eagle River Animal Hospital        | 0752 | Other Animal Facility Other Animal Facility  | Other Permit Required- Animal Facility  Other Permit Required- Animal Facility |                                         |
| 150 | It's a Dog's Life                      | 0752 | Other Animal Facility Other Animal Facility  | Other Permit Required- Animal Facility  Other Permit Required- Animal Facility | Eagle River                             |
| 150 | Diamond H Ranch                        | 0752 | Other Animal Facility Other Animal Facility  | Other Permit Required- Animal Facility  Other Permit Required- Animal Facility | Eagle River Campbell Creek              |
|     |                                        |      |                                              | · · · · · · · · · · · · · · · · · · ·                                          |                                         |
| 152 | Six Bar E Stables                      | 0752 | Other Animal Facility                        | Other Permit Required- Animal Facility                                         | Campbell Creek                          |

| 153 | Horse Trekkin Alaska                 | 0752 | Other Animal Facility | Other Permit Required- Animal Facility | Furrow Creek   |
|-----|--------------------------------------|------|-----------------------|----------------------------------------|----------------|
| 154 | Arctic/Benson Park                   | 0752 | Other Animal Facility | Other Permit Required- Dog Park        | Fish Creek     |
| 155 | Connors Lake Park                    | 0752 |                       | 1 - 1 - 1 - 1 - 1 - 1                  | Fish Creek     |
| 156 | Far North Bicentennial Park          | 0752 | Other Animal Facility | Other Permit Required- Animal Facility | Chester Creek  |
| 157 | Russian Jack Springs Park            | 0752 | Other Animal Facility | Other Permit Required- Animal Facility | Chester Creek  |
| 158 | South Anchorage Sports Park          | 0752 | Other Animal Facility | Other Permit Required- Animal Facility | Campbell Creek |
| 159 | University Lake Park                 | 0752 | Other Animal Facility | Other Permit Required- Animal Facility | Chester Creek  |
| 160 | Valley of the Moon Park              | 0752 | Other Animal Facility | Other Permit Required- Animal Facility | Chester Creek  |
| 161 | William Chamberlin Equestrian Center | 0752 | Other Animal Facility | Other Permit Required- Animal Facility | Campbell Creek |
| 162 | Loretta French Park                  | 0752 | Other Animal Facility | Other Permit Required- Animal Facility | Fire Creek     |
| 163 | Petco                                | 0752 | Other Animal Facility | Other Permit Required- Animal Facility | Chester Creek  |
| 164 | Cooley Project                       |      |                       | Other Permit Required - Construction   | Campbell Creek |
| 165 | Westpark Subdivision                 |      |                       | Other Permit Required - Construction   | Campbell Creek |
| 166 | ML&P Plant                           |      |                       | Other Permit Required - Construction   | Ship Creek     |
| 167 | Seaview Subdivision                  |      |                       | Other Permit Required - Construction   | Campbell Creek |
| 168 | Grass Creek North                    |      |                       | Other Permit Required - Construction   | Chester Creek  |