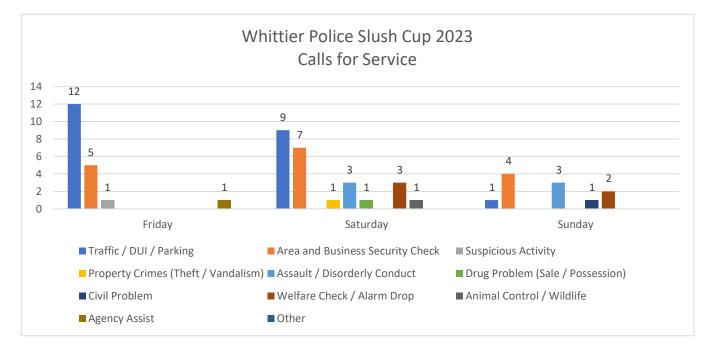

| <br>WHITTER POLICE - GIRDWOOD SLUSH CUP 2023 Calls for Service |        |          |        |  |
|----------------------------------------------------------------|--------|----------|--------|--|
|                                                                | Friday | Saturday | Sunday |  |
| Traffic / DUI / Parking                                        | 12     | 9        | 1      |  |
| Area and Business Security Check                               | 5      | 7        | 4      |  |
| Suspicious Activity                                            | 1      |          |        |  |
| Property Crimes (Theft / Vandalism)                            |        | 1        |        |  |
| Assault / Disorderly Conduct                                   |        | 3        | 3      |  |
| Drug Problem (Sale / Possession)                               |        | 1        |        |  |
| Civil Problem                                                  |        |          | 1      |  |
| Welfare Check / Alarm Drop                                     |        | 3        | 2      |  |
| Animal Control / Wildlife                                      |        | 1        |        |  |
| Agency Assist                                                  | 1      |          |        |  |
| Other                                                          |        |          |        |  |
| Total                                                          | 19     | 25       | 11     |  |

## WHITTIER POLICE - GIRDWOOD SLUSH CUP 2023 Calls for Service