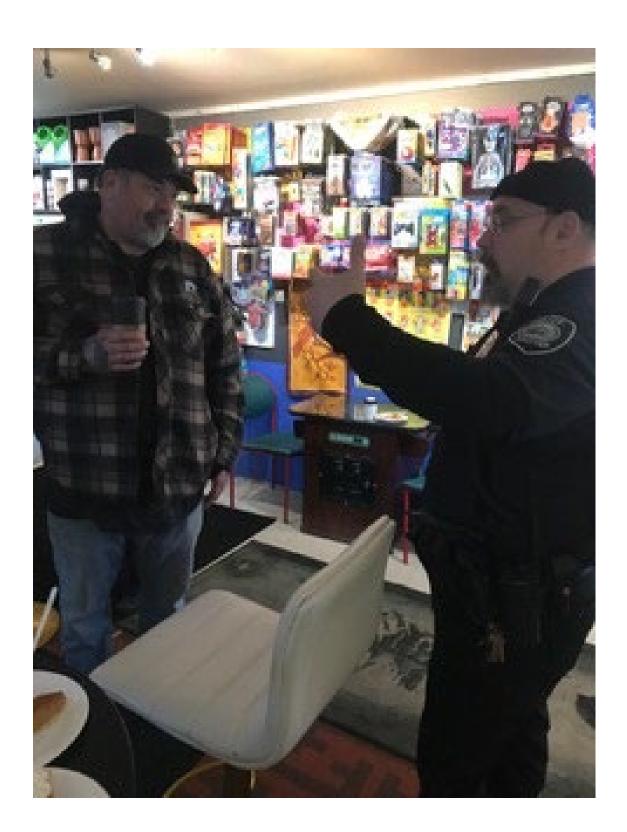

Upcoming community events:

On Saturday, November 18<sup>th</sup> from 10:30am to 12:30pm, Police Officers will be participating with Coffee with the Cops at the Grind in Girdwood. Again, I would like to thank Tommy O'Malley for organizing this event.