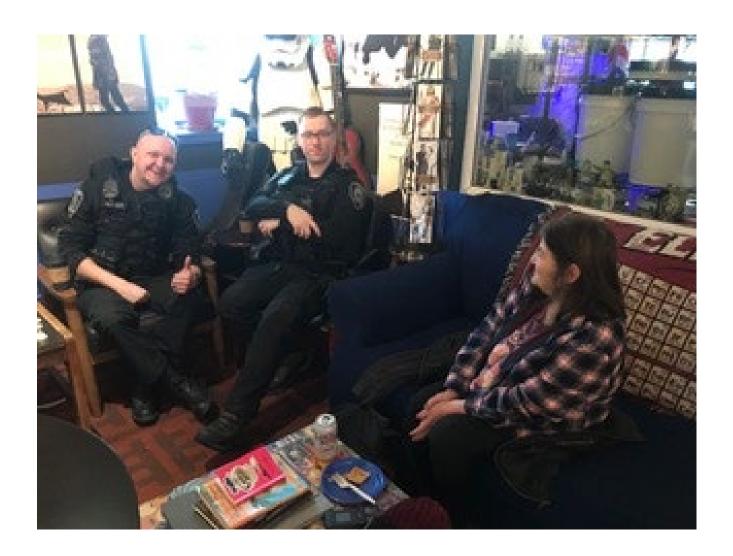

Upcoming community events:

On Saturday, November 18<sup>th</sup> from 10:30am to 12:30pm, Police Officers will be participating with Coffee with the Cops at the Grind in Girdwood. Again, I would like to thank Tommy O'Malley for organizing this event.