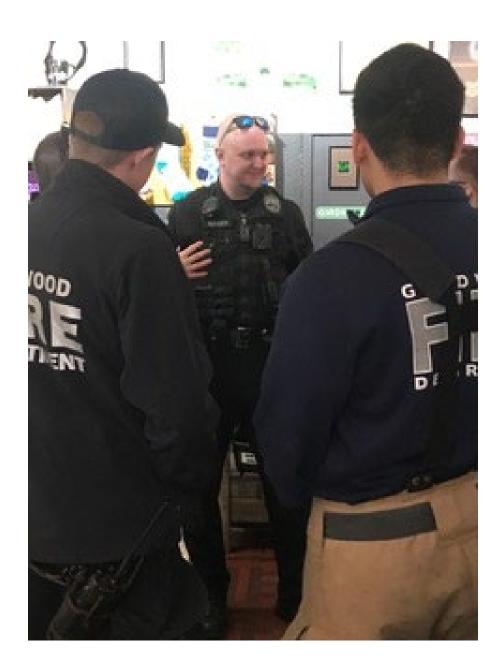

Upcoming community events:

On Saturday, November 18<sup>th</sup> from 10:30am to 12:30pm, Police Officers will be participating with Coffee with the Cops at the Grind in Girdwood. Again, I would like to thank Tommy O'Malley for organizing this event.