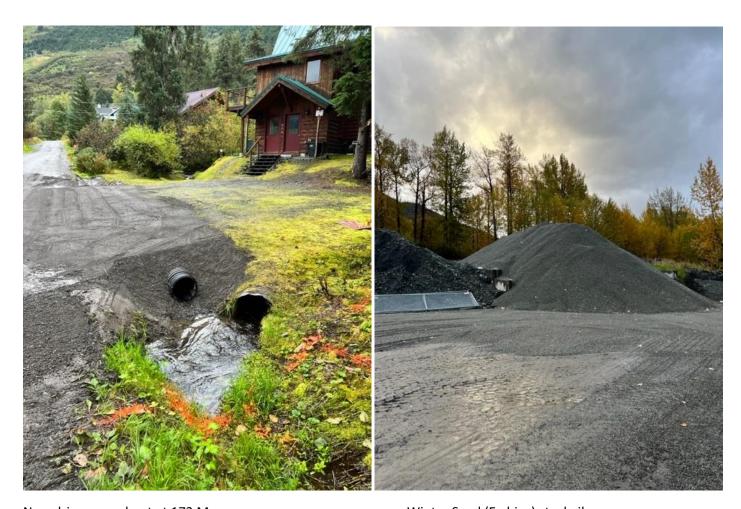

New pipe being installed with in-fill already installed

Final new fish passage culvert on Stowe

New driveway culvert at 173 Megeve

Winter Sand (E-chips) stockpile

Paving of Ruane road from Halloween storm damage repair