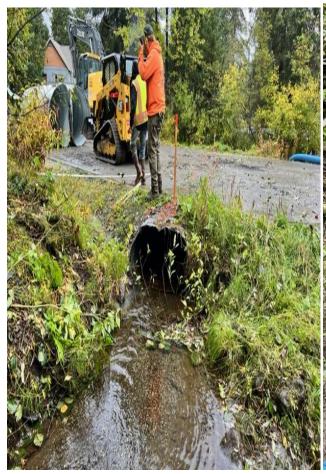

Old Dawson ditch line clean out

Old Dawson

Steel Casing repair on concrete pad in front of Alyeska Loading dock

Old cross-culvert on Stowe

Accepted to the second second

Mesh screening to keep fish out of Stowe construction area