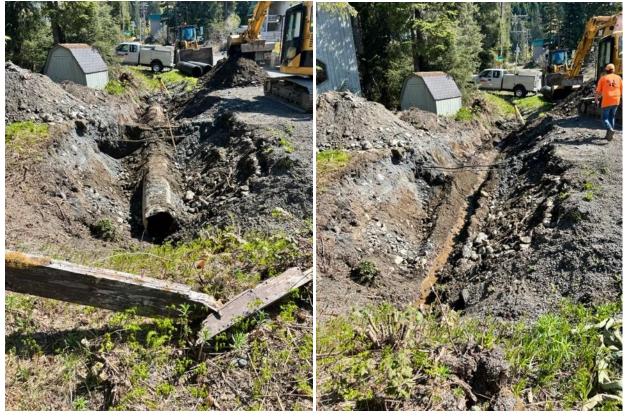

Example pictures of projects completed in 2022.

St. Mortiz drainage repair from Halloween storm

Chrystal Mountain culvert replacement from Halloween storm damage

Bank armoring after Halloween storm damage repair

Old Dawson ditch line clean out

Old Dawson

Steel Casing repair on concrete pad in front of Alyeska Loading dock

Old cross-culvert on Stowe

Accepted to the second second

Mesh screening to keep fish out of Stowe construction area