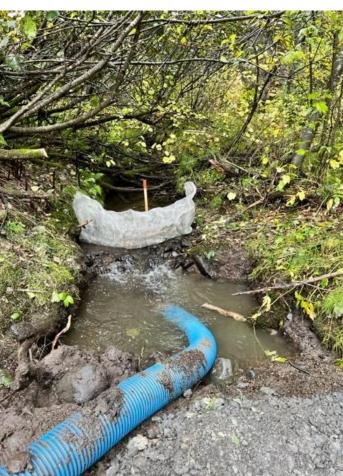

Old Dawson ditch line clean out

Old Dawson

Steel Casing repair on concrete pad in front of Alyeska Loading dock

Old cross-culvert on Stowe

Accepted to the second second

Mesh screening to keep fish out of Stowe construction area

New pipe being installed with in-fill already installed

Final new fish passage culvert on Stowe

New driveway culvert at 173 Megeve

Winter Sand (E-chips) stockpile

Paving of Ruane road from Halloween storm damage repair