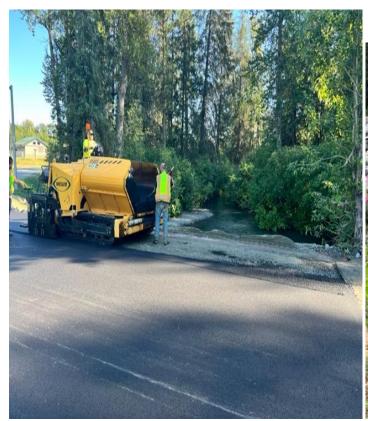

New pipe being installed with in-fill already installed

Final new fish passage culvert on Stowe

New driveway culvert at 173 Megeve

Winter Sand (E-chips) stockpile

Paving of Ruane road from Halloween storm damage repair