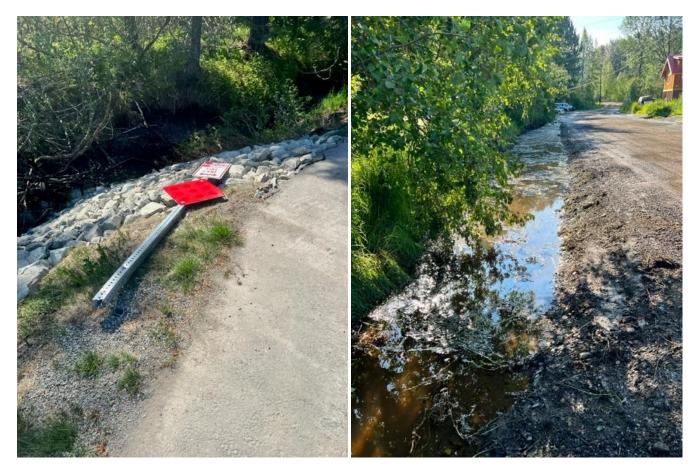

Example pictures of projects completed in 2022.

St. Mortiz drainage repair from Halloween storm

Chrystal Mountain culvert replacement from Halloween storm damage

Bank armoring after Halloween storm damage repair