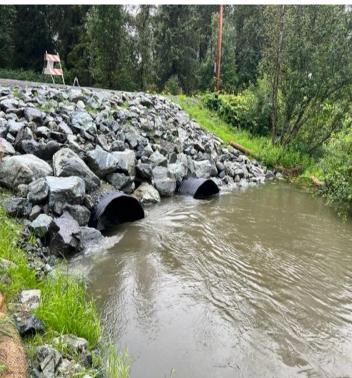

Example pictures of projects completed in 2022.

St. Mortiz drainage repair from Halloween storm

Chrystal Mountain culvert replacement from Halloween storm damage

Bank armoring after Halloween storm damage repair