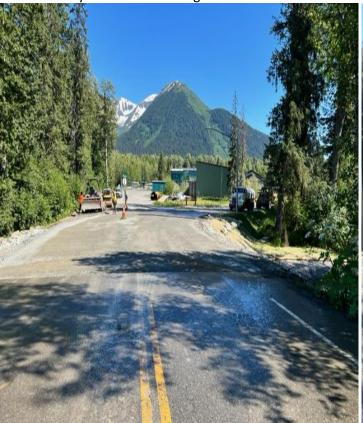

oad Fabric</li> </ul>                                                                                                                                                                              |

Example pictures of projects completed in 2022.



St. Mortiz drainage repair from Halloween storm



Chrystal Mountain culvert replacement from Halloween storm damage



Bank armoring after Halloween storm damage repair



Old Dawson ditch line clean out



Old Dawson

Steel Casing repair on concrete pad in front of Alyeska Loading dock





Old cross-culvert on Stowe



Accepted to the second second

Mesh screening to keep fish out of Stowe construction area

New pipe being installed with in-fill already installed

Final new fish passage culvert on Stowe



New driveway culvert at 173 Megeve



Winter Sand (E-chips) stockpile



Paving of Ruane road from Halloween storm damage repair





Final Paving New culverts on Ruane Road