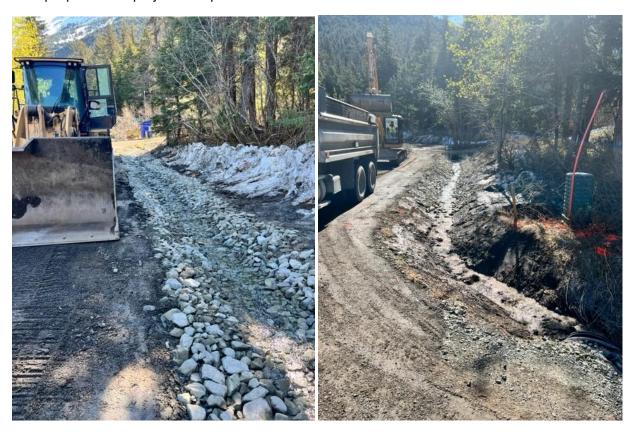

Example pictures of projects completed in 2022.

St. Mortiz drainage repair from Halloween storm

Chrystal Mountain culvert replacement from Halloween storm damage

Bank armoring after Halloween storm damage repair