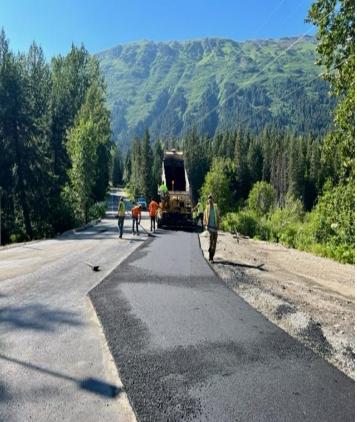

|

Example pictures of projects completed in 2022.



St. Mortiz drainage repair from Halloween storm



Chrystal Mountain culvert replacement from Halloween storm damage



Bank armoring after Halloween storm damage repair



Old Dawson ditch line clean out



Old Dawson

Steel Casing repair on concrete pad in front of Alyeska Loading dock





Old cross-culvert on Stowe



Accepted to the second second

Mesh screening to keep fish out of Stowe construction area

New pipe being installed with in-fill already installed

Final new fish passage culvert on Stowe



New driveway culvert at 173 Megeve



Winter Sand (E-chips) stockpile



Paving of Ruane road from Halloween storm damage repair





Final Paving New culverts on Ruane Road