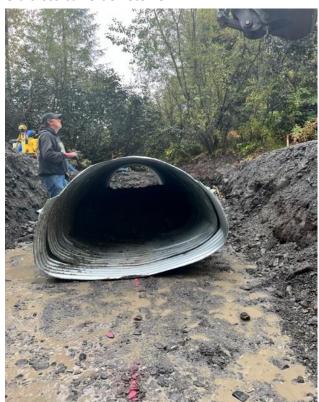

New pipe being installed with in-fill already installed

Final new fish passage culvert on Stowe

New driveway culvert at 173 Megeve

Winter Sand (E-chips) stockpile

Paving of Ruane road from Halloween storm damage repair