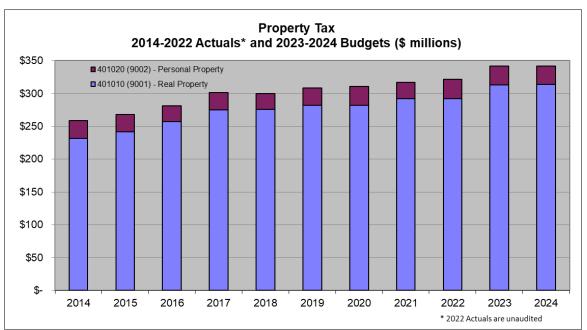

#### Property Tax - Total

2024 Proposed Budget is \$341,759,365; 59.98% of Total Revenues

# Real Property Tax (Account 401010) - land, all buildings, structures, improvements, and fixtures:

2024 Proposed Budget is \$314,153,936; 55.13% of Total Revenues

# Personal Property Tax (Account 401020) - any property other than real property: 2024 Proposed Budget is \$27,605,429; 4.84% of Total Revenues

Property taxes are used to fund services that are not covered by other funding sources. The maximum amount of property taxes that can be collected is established by the Tax Limit Calculation for services provided in the following Anchorage Services Areas: Areawide, Fire, Parks & Recreation, Police, and Roads (Five Majors) and by Service Area Boards or code for special levy, limited, and rural service areas. Property taxes are ad valorem, which means they are based on the value of the taxable property; taxpayers pay a flat rate per dollar value of taxable property tax that they own.

These revenues will be updated in the spring during the Revised budget process to include most recent millage and property values.

Additional Property Tax information is available online at <a href="http://www.muni.org/Departments/finance/treasury/PropTax">www.muni.org/Departments/finance/treasury/PropTax</a>