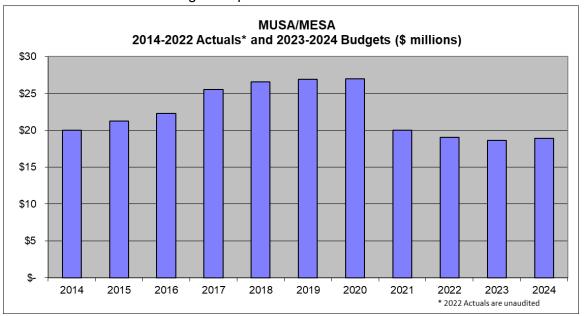

#### MUSA/MESA-Contributed/Non-Contributed Plant (Account 450060)

2024 Proposed Budget is \$18,888,116 3.31% of Total Revenues

In accordance with AMC 26.10.025, Anchorage Water & Wastewater Utility (AWWU) and Solid Waste Services (SWS) are required to pay municipal utility service assessments (MUSA) and Merrill Field Airport (Merrill Field) (AMC 11.60.205), Port of Alaska (Port) (AMC 11.50.280), and Anchorage Community Development Authority (ACDA) (AMC 25.35.125) are required to pay municipal enterprise service assessments (MESA) as a payment in lieu of taxes (PILT) to help cover the cost of tax-supported services they receive (other than those services received on a contract or interfund basis). Note that, as of 2017, ACDA MESA is reported separately in account 402010 and that due to the sale of Municipal Light & Power (ML&P) to Chugach Electric Association, Inc. (CEA) in October of 2020, starting in 2021, the Municipality no longer receives a MUSA from ML&P, but CEA pays a PILT that is reported separately in account 402020.

MUSA/MESA is calculated by applying the respective service area millage rate to the determined value of the entity's net plant (AWWU, SWS); adjusted plant (Merrill Field, Port); and net book value (ACDA).

MUSA/MESA payments are subject to the Tax Limit, thus offset property taxes dollar for dollar, and are used to fund areawide general services.

The 2024 Proposed Budget is anticipated to be \$0.3 million higher than 2023, based on projected mill rates against projected net book values.

These revenues will be updated in the spring during the Revised budget process to include most recent millage and plant values.