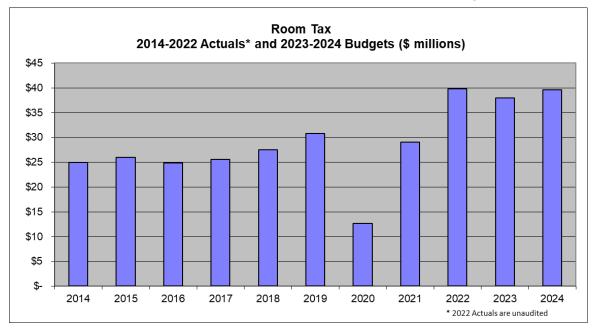

#### Room Tax (Account 401110)

2024 Proposed Budget is \$39,603,601 6.95% of Total Revenues

In accordance with AMC 12.20, room tax revenue is generated from a 12% tax on short-term room rental transactions, which are rentals of less than 30 days of continuous occupancy. Room tax applies to a broad spectrum of lodging businesses (called operators), such as hotels, motels, inns, corporate suites, bed and breakfasts, rooming houses, townhomes, cabins, duplexes, condominiums, vacation rentals, seasonal rentals, and apartments. Room tax may also be referred to by a variety of names, including bed tax, occupancy tax, transient occupancy tax, and hotel tax.

Tax proceeds are split three ways: 4% is used to pay the debt service for the Dena'ina Civic and Convention Center; 4% is used to promote tourism; and 4% goes to general government. Room Tax is not subject to the Tax Limit.

2023 actuals are currently tracking to surpass 2022's record revenue of \$40 million by approximately 10%. Overall economic activity is expected to slow in 2024 on a national and world-wide basis which should lead to reduced travel, thus the 2024 Proposed Budget is set to the 2022 level of revenue received.

This projection will be revisited and potentially adjusted as part of the Revised budget process.

Additional Room Tax information is available online at <u>www.muni.org/roomtax</u>