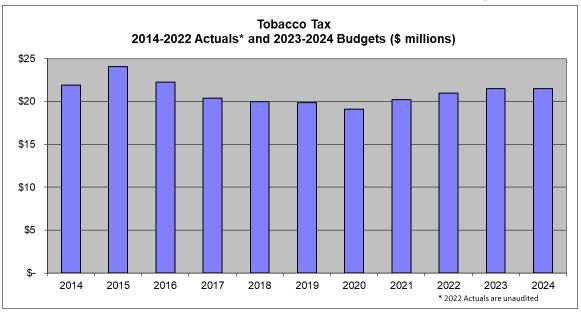

#### Tobacco Tax (Account 401080)

2024 Proposed Budget is \$21,500,000 3.77% of Total Revenues

In accordance with AMC 12.40.010, the cigarette tax rate is indexed to the actual change in the mid-year Alaska Urban Consumer Price Index (CPI) and adjusted January 1 of each year to reflect inflation. Effective January 1, 2024, the excise tax on cigarettes will change from 1.341 mills to 1.349 mills, or \$0.1349 per cigarette, \$2.70 per pack (rounded), and \$27.00 per carton.

Per AMC 12.40.020, tobacco taxes are also levied as 55% of wholesale price of other tobacco products (OTP) brought into the Municipality; this rate is not indexed with CPI. The recent annual data reveals tax on cigarettes accounts for about 83% of total annual tobacco taxes collected by the Municipality.

Tobacco taxes are subject to the Tax Limit, thus offset property taxes dollar for dollar, and are used to fund areawide general services.

The tobacco tax remittances are historically higher during the summer months and the year-end revenue is subject to timing of acquisitions by Distributors. The tobacco tax revenues coming in 2023 appear on track to meet budget but it is too early in monthly reporting cycle to project potential revenue variance for the year.

The 2024 Proposed Budget assumes no change from 2023 Revised Budget.

This projection will be revisited and potentially adjusted as part of the 2024 Revised budget process.

Additional Tobacco Tax information is available online at www.muni.org/tobaccotax