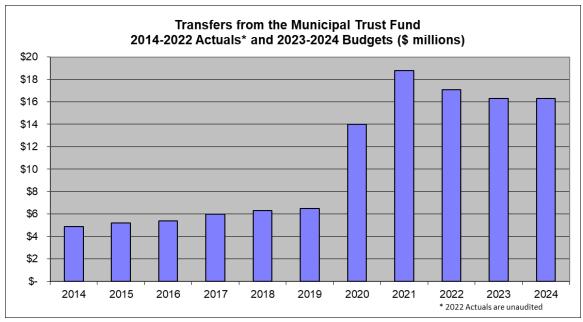

#### Transfer from MOA Trust Fund (Account 450040)

2024 Proposed Budget is \$16,300,000 2.86% of Total Revenues

The MOA Trust Fund (Trust) was established after the Municipality's sale of the Anchorage Telephone Utility (ATU), per Anchorage Municipal Charter section 13.11. In October 2020 the Trust's market value increased by nearly 2.5x after receiving net proceeds of \$229.6 million from the sale of Municipal Light & Power (ML&P).

The Charter authorizes the Assembly to appropriate an annual dividend (transfer) of up to 5% of the average asset balance of the Trust. The Trust shall have a controlled spending policy limiting dividend distributions and be managed by the MOA Trust Fund Board of Trustees consistent with the Uniform Prudent Investor Act and all in accordance with Charter and chapter 6.50.060 of the Municipal Code.

The Trust activity includes Assembly adjustments and:

- deposits of proceeds:
  - o from the sale of Anchorage Telephone Utility (ATU) in 1999
  - o allocated from the Police & Fire Retirement System settlement
  - from the sale of Municipal Light & Power (ML&P) in October 2020
- market value adjustments
- decreases for fund expenses and annual dividend to general government

The 2024 Proposed Budget is unchanged from 2023. The payout rate for 2023 is 4.00%. Calculation for the 2024 annual dividend payment will be based on the average asset balance associated with the trailing 14 consecutive quarters ending March 31, 2024.