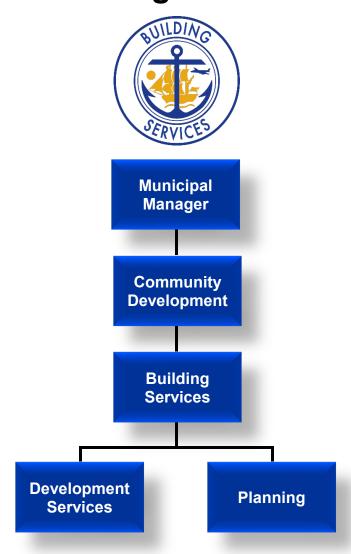

#### **Description**

The Building Services Department has management oversight of the following departments:

- Development Services
- Planning

For 2023 and 2024, the responsibilities of this department are absorbed by the Community Development Department.