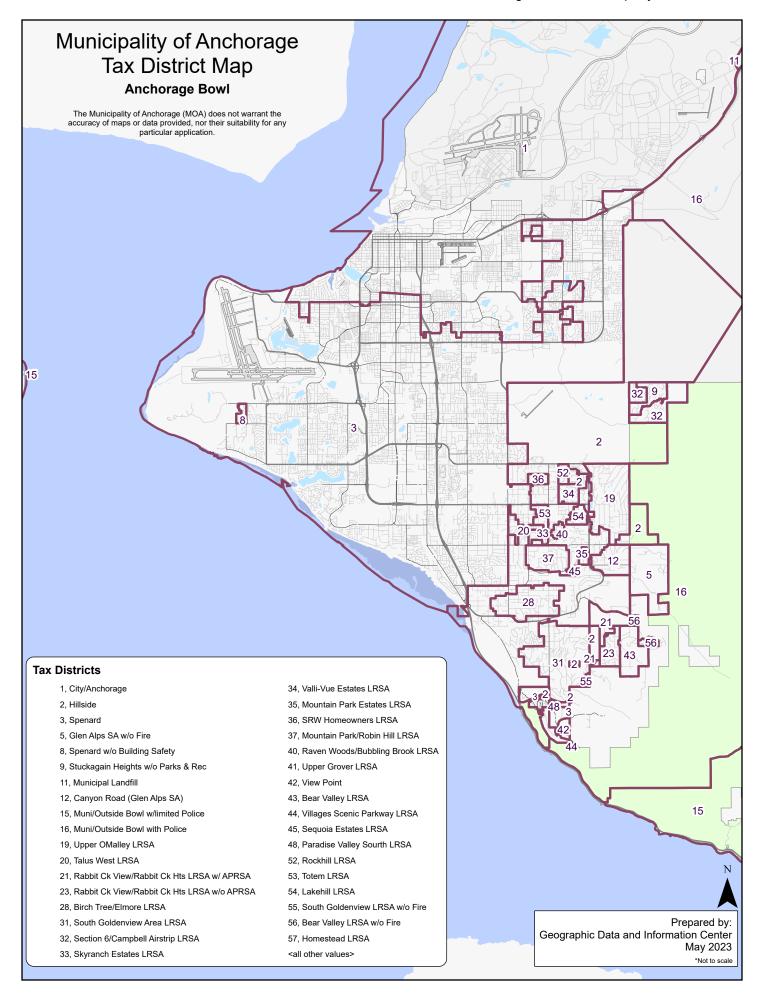

## **Table of Contents**

| <u>Title</u> <u>Se</u>                                                                 | ection / Page |
|----------------------------------------------------------------------------------------|---------------|
| General Government Assembly Documents                                                  | DOC           |
| General Government Revised Budget (AR 2023-102, AM 226-2023)                           |               |
| General Government Revised Budget Detailed Support                                     |               |
| General Government Revised Budget Detailed Support – Alcohol Tax                       | 20            |
| General Government Revised Budget Mayor Vetoes Memo                                    |               |
| General Government Revised Budget Assembly Informational Memorandum (AIM 119-2023).    |               |
| General Government Mill Rates (AO 2023-40, AM 227-2023, SEE)                           |               |
| General Government Budget Documents                                                    | BUD           |
| Direct Cost Reconciliation to 2023 Approved                                            |               |
| Direct Cost and Function Cost Reconciliation to 2023 Approved – Alcohol Tax            |               |
| Position Summary by Department 2021 Revised, 2022 Revised, and 2023 Revised            |               |
| Personnel Benefit Assumptions                                                          |               |
| Debt Service                                                                           |               |
| Direct Cost by Department and Category of Expenditure                                  |               |
| Use of Funds by Department                                                             |               |
| Function Cost by Fund 2022 Revised and 2023 Revised                                    |               |
| Function Cost by Fund and Category of Expenditure                                      |               |
| Financing Sources/Uses by Fund and Department 2023 Revised                             |               |
| Financing Sources/Uses by Fund and Dept-2021 Actuals, 2022 Revised, 2023 Revised       |               |
| Financing Sources/Uses by Fund and Dept-2021 Actuals, 2022 Revised, 2023 Revised – Alc |               |
| Revenue Summary                                                                        |               |
| Revenue Detail                                                                         | 23            |
| General Government Property Tax Details                                                | <u>TAX</u>    |
| Tax Limit Calculation                                                                  |               |
| Property Tax Calculation by Fund Inside/Outside Tax Cap – 2022 Revised to 2023 Revised |               |
| Property Tax Calculation by Fund                                                       |               |
| Property Tax Calculation by Fund and Type                                              |               |
| Mill Levy by Tax District                                                              |               |
| Property Tax Per \$100,000 Assessed Value                                              |               |
| Property Tax Rate Trends                                                               |               |
| Historical Budget and Tax Data 1995-2023                                               |               |
| Tax District Map – Anchorage Bowl                                                      |               |
| Tax District Map – Chugiak/Eagle River                                                 |               |
| Tax District Map – Turnagain Arm                                                       |               |
| Tax District Map – Girdwood                                                            | 12            |
| Service Area Budgets                                                                   | <u>SA</u>     |
| Chugiak Fire                                                                           |               |
| Girdwood Valley                                                                        |               |
| Chugiak, Birchwood, Eagle River Rural Road (CBERRRSA)                                  |               |
| Eagle River-Chugiak Park & Recreation                                                  | 14            |
| Anchorage School District (ASD)                                                        | <u>ASD</u>    |
| ASD Tax Calculation                                                                    | 1             |
| ASD Schools and Facilities Map                                                         | 2             |
| ASD Mill Rate Ordinance (AO 2023-41, AM 340-2023, SEE)                                 | 3             |
| ASD Operating Budget Fiscal Year 2022-2023 (AO 2022-30, AM 92-2022)                    |               |
| ASD Operating Budget Fiscal Year 2023-2024 (AO 2023-16, AM 67-2023)                    | 13            |