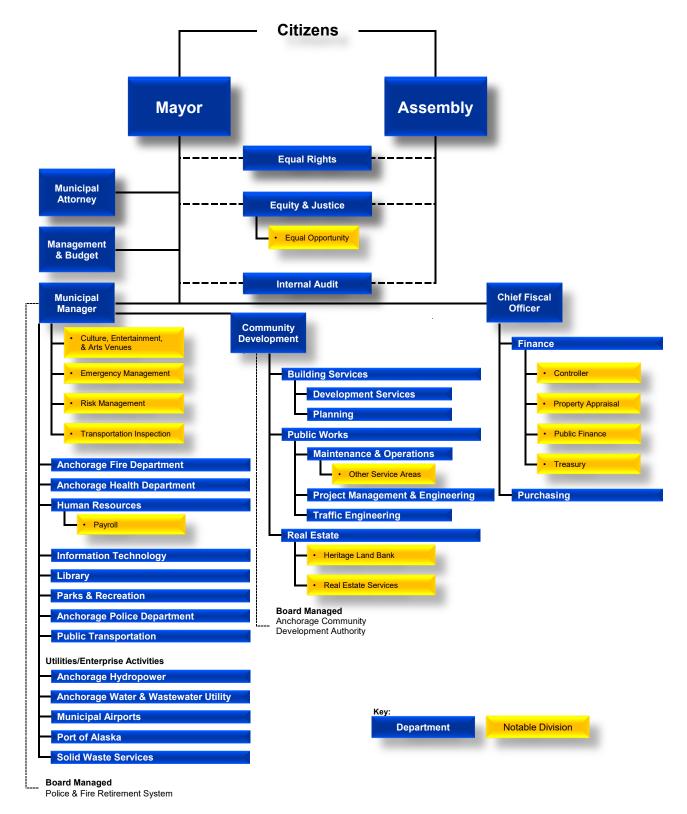

23 Revised Budgets

# 2023 Established Tax Levies

Dave Bronson, Mayor Anchorage, Alaska

## **Municipality of Anchorage**

#### **Dave Bronson, Mayor**

#### **Assembly**

Suzanne LaFrance (2023), Chair

Christopher Constant (2023) Kevin Cross (2025) Robin Dern (2023)

Kameron Perez-Verdia (2025) Pete Petersen (2023) Austin Quinn-Davidson (2023)

Felix Rivera (2023) Randy Sulte (2025) Joey Sweet (2023)

Daniel Volland (2025) Meg Zaletel (2025)

#### **Budget Advisory Commission**

Anna Brawley (2023), Chair

Brian Flynn (2024) Carolyn Hall (2023) Lindsay Hobson (2024)

Nolan Klouda (2023) Rachel Ries (2025) Alfred Tamagni (2025)

Carmela Warfield (2024)

#### Office of Management & Budget

Courtney Petersen, Director

Marilyn Banzhaf Christine Chesnut

## **Municipality of Anchorage**





## 2023 Revised Budgets and 2023 Property Taxes

## **Table of Contents**

| <u>Title</u> <u>Se</u>                                                                 | ection / Page |
|----------------------------------------------------------------------------------------|---------------|
| General Government Assembly Documents                                                  | DOC           |
| General Government Revised Budget (AR 2023-102, AM 226-2023)                           |               |
| General Government Revised Budget Detailed Support                                     |               |
| General Government Revised Budget Detailed Support – Alcohol Tax                       | 20            |
| General Government Revised Budget Mayor Vetoes Memo