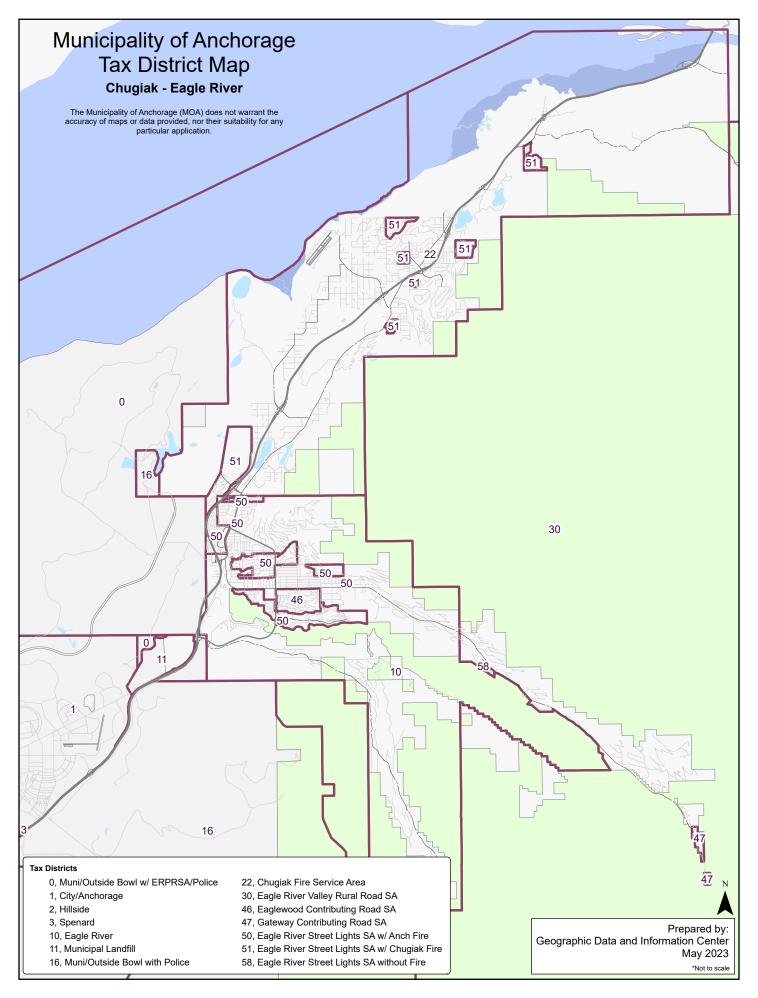

## **Table of Contents**

| <u>Title</u> <u>Se</u>                                                                 | ection / Page |
|----------------------------------------------------------------------------------------|---------------|
| General Government Assembly Documents                                                  | DOC           |
| General Government Revised Budget (AR 2023-102, AM 226-2023)                           |               |
| General Government Revised Budget Detailed Support                                     |               |
| General Government Revised Budget Detailed Support – Alcohol Tax                       | 20            |
| General Government Revised Budget Mayor Vetoes Memo                                    |               |
| General Government Revised Budget Assembly Informational Memorandum (AIM 119-2023).    |               |
| General Government Mill Rates (AO 2023-40, AM 227-2023, SEE)                           |               |
| General Government Budget Documents                                                    | BUD           |
| Direct Cost Reconciliation to 2023 Approved                                            |               |
| Direct Cost and Function Cost Reconciliation to 2023 Approved – Alcohol Tax            |               |
| Position Summary by Department 2021 Revised, 2022 Revised, and 2023 Revised            |               |
| Personnel Benefit Assumptions                                                          |               |
| Debt Service                                                                           |               |
| Direct Cost by Department and Category of Expenditure                                  |               |
| Use of Funds by Department                                                             |               |
| Function Cost by Fund 2022 Revised and 2023 Revised                                    |               |
| Function Cost by Fund and Category of Expenditure                                      |               |
| Financing Sources/Uses by Fund and Department 2023 Revised                             |               |
| Financing Sources/Uses by Fund and Dept-2021 Actuals, 2022 Revised, 2023 Revised       |               |
| Financing Sources/Uses by Fund and Dept-2021 Actuals, 2022 Revised, 2023 Revised – Alc |               |
| Revenue Summary                                                                        |               |
| Revenue Detail                                                                         | 23            |
| General Government Property Tax Details                                                | <u>TAX</u>    |
| Tax Limit Calculation                                                                  |               |
| Property Tax Calculation by Fund Inside/Outside Tax Cap – 2022 Revised to 2023 Revised |               |
| Property Tax Calculation by Fund                                                       |               |
| Property Tax Calculation by Fund and Type                                              |               |
| Mill Levy by Tax District                                                              |               |
| Property Tax Per \$100,000 Assessed Value                                              |               |
| Property Tax Rate Trends                                                               |               |
| Historical Budget and Tax Data 1995-2023                                               |               |
| Tax District Map – Anchorage Bowl                                                      |               |
| Tax District Map – Chugiak/Eagle River                                                 |               |
| Tax District Map – Turnagain Arm                                                       |               |
| Tax District Map – Girdwood                                                            | 12            |
| Service Area Budgets                                                                   | <u>SA</u>     |
| Chugiak Fire                                                                           |               |
| Girdwood Valley                                                                        |               |
| Chugiak, Birchwood, Eagle River Rural Road (CBERRRSA)                                  |               |
| Eagle River-Chugiak Park & Recreation                                                  | 14            |
| Anchorage School District (ASD)                                                        | <u>ASD</u>    |
| ASD Tax Calculation                                                                    | 1             |
| ASD Schools and Facilities Map                                                         | 2             |
| ASD Mill Rate Ordinance (AO 2023-41, AM 340-2023, SEE)                                 | 3             |
| ASD Operating Budget Fiscal Year 2022-2023 (AO 2022-30, AM 92-2022)                    |               |
| ASD Operating Budget Fiscal Year 2023-2024 (AO 2023-16, AM 67-2023)                    | 13            |