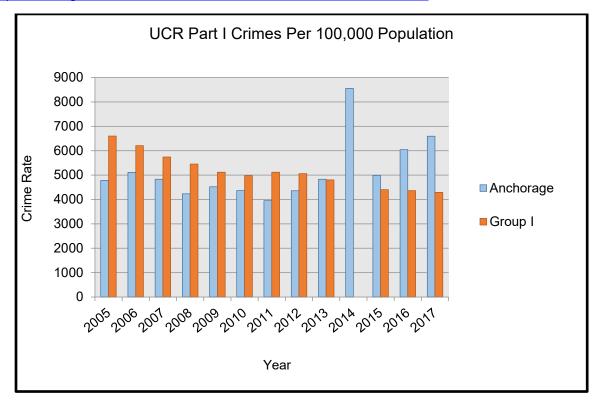

 Maintain the rate of Uniform Crime Report (UCR) Part I crimes in Anchorage at or below the national average for comparable size communities.  Answer 911 calls within national standard time range, under National Emergency Number Association (NENA) standards.