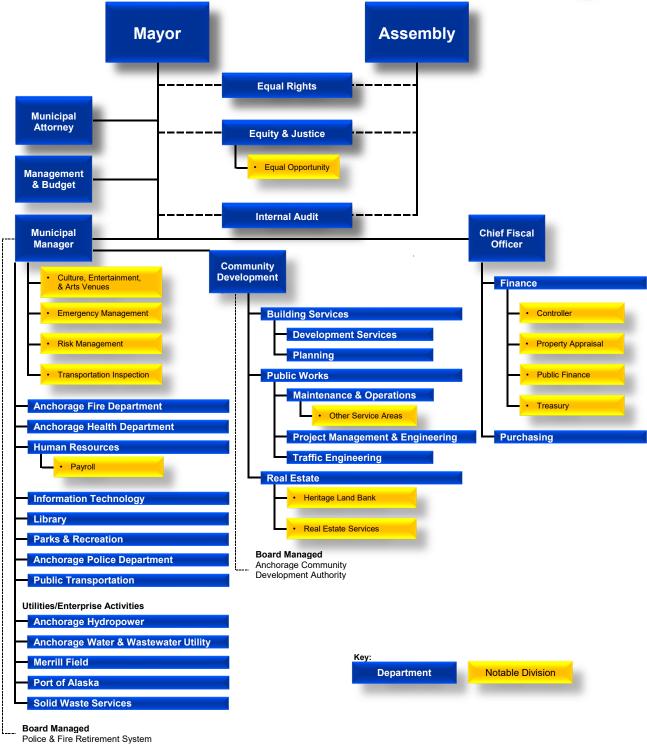

## **Municipality of Anchorage**

# 2022 Revised General Government Operating Budget

# 2022 Established Tax Levies

Dave Bronson, Mayor Anchorage, Alaska