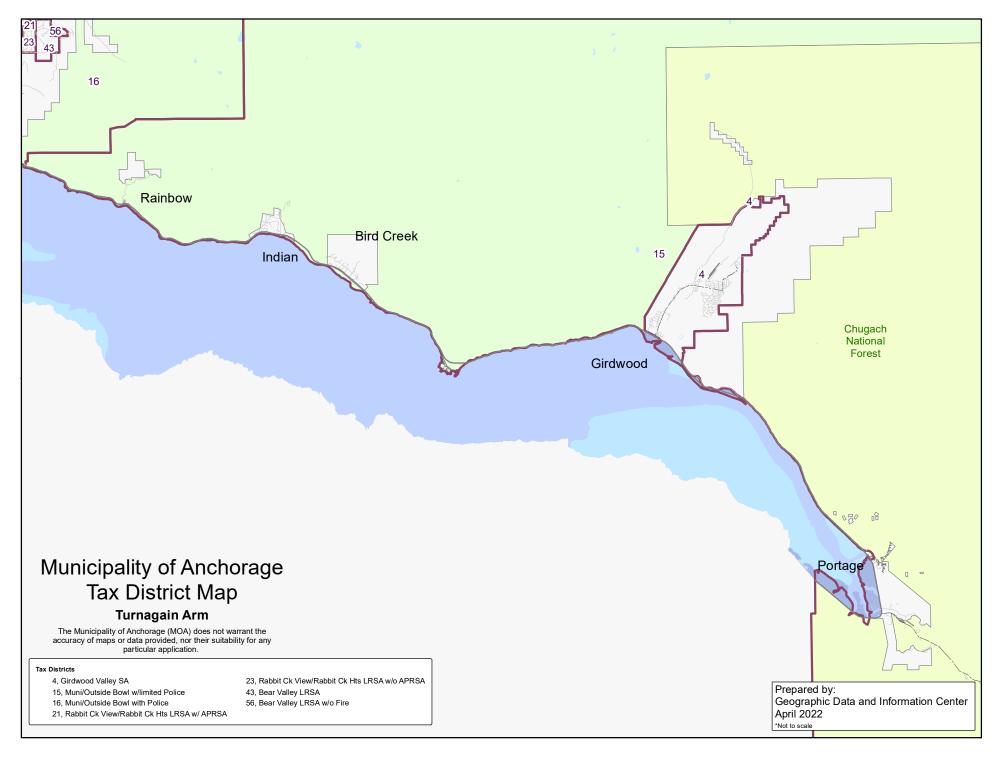

# 2022 Revised Operating Budgets and Taxes Table of Contents

| <u>Title</u>                                                                               | <u>Page</u> |
|--------------------------------------------------------------------------------------------|-------------|
| General Government Assembly Documents                                                      | DOC         |
| General Government Revised Budget (AR 2022-98, AM 187-2022)                                | 1           |
| General Government Revised Budget Detailed Support                                         |             |
| General Government Revised Budget Detailed Support – Alcohol Tax                           | 16          |
| General Government Mill Rates (AO 2022-45, AM 189-2022, SEE)                               |             |
| General Government Budget Documents                                                        | BUD         |
| Direct Cost Reconciliation to 2022 Approved                                                | 1           |
| Direct Cost and Function Cost Reconciliation to 2022 Approved – Alcohol Tax                |             |
| Position Summary by Department 2020 Revised, 2021 Revised, and 2022 Revised                |             |
| Personnel Benefit Assumptions                                                              |             |
| Debt Service                                                                               |             |
| Direct Cost by Department and Category of Expenditure                                      |             |
| Use of Funds by Department and Gategory of Experiation                                     |             |
| Function Cost by Fund 2021 Revised and 2022 Revised                                        | 0           |
|                                                                                            |             |
| Function Cost by Fund and Category of Expenditure                                          |             |
| Financing Sources/Uses by Fund and Department 2022 Revised                                 |             |
| Financing Sources/Uses by Fund and Dept-2020 Actuals, 2021 Revised, 2022 Revised           |             |
| Financing Sources/Uses by Fund and Dept-2020 Actuals, 2021 Revised, 2022 Revised – Alc Tax |             |
| Revenue Summary                                                                            |             |
| Revenue Detail                                                                             | 25          |
| General Government Property Tax Details                                                    | TAX         |
| Tax Limit Calculation                                                                      |             |
| Property Tax Calculation by Fund Inside/Outside Tax Cap – 2021 Revised to 2022 Revised     |             |
| Property Tax Calculation by Fund                                                           |             |
| Property Tax Calculation by Fund and Type                                                  | 4           |
| Mill Levy by Tax District                                                                  | 5           |
| Property Tax Per \$100,000 Assessed Value                                                  | 6           |
| Tax Rate Trends.                                                                           |             |
| Historical Budget and Tax Data 1995-2022                                                   |             |
| Tax District Map – Anchorage Bowl                                                          |             |
| Tax District Map – Chugiak/Eagle River                                                     |             |
| Tax District Map – Turnagain Arm                                                           |             |
| Service Area Budgets                                                                       | ÇΛ          |
|                                                                                            | <u>SA</u>   |
| Chugiak Fire                                                                               |             |
| Girdwood Valley                                                                            |             |
| Chugiak, Birchwood, Eagle River Rural Road (CBERRRSA)                                      |             |
| Eagle River-Chugiak Park & Recreation                                                      | 14          |
| Anchorage School District (ASD)                                                            | <u>ASD</u>  |
| ASD Tax Calculation                                                                        |             |
| ASD Schools and Facilities Map                                                             | 2           |
| ASD Mill Rate Ordinance (AO 2022-46, AM 190-2022, SEE)                                     |             |
| Budget Advisory Commission FY 21-22 Budget Resolution (AIM 42-2021)                        |             |
| ASD Operating Budget Fiscal Year 2021-2022 (AO 2021-23, AM 100-2021)                       |             |
| ASD Operating Budget Fiscal Year 2022-2023 (AO 2022-30, AM 92-2022)                        |             |