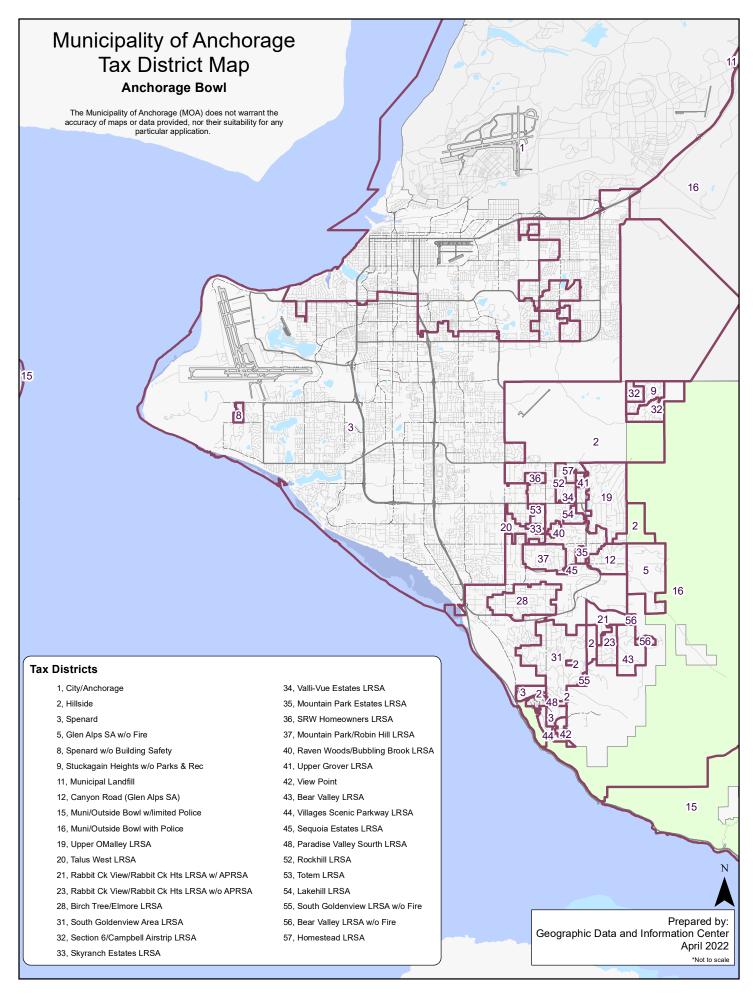

# 2022 Revised Operating Budgets and Taxes Table of Contents

| <u>Title</u>                                                                               | <u>Page</u> |
|--------------------------------------------------------------------------------------------|-------------|
| General Government Assembly Documents                                                      | DOC         |
| General Government Revised Budget (AR 2022-98, AM 187-2022)                                | 1           |
| General Government Revised Budget Detailed Support                                         |             |
| General Government Revised Budget Detailed Support – Alcohol Tax                           | 16          |
| General Government Mill Rates (AO 2022-45, AM 189-2022, SEE)                               |             |
| General Government Budget Documents                                                        | BUD         |
| Direct Cost Reconciliation to 2022 Approved                                                | 1           |
| Direct Cost and Function Cost Reconciliation to 2022 Approved – Alcohol Tax                |             |
| Position Summary by Department 2020 Revised, 2021 Revised, and 2022 Revised                |             |
| Personnel Benefit Assumptions                                                              |             |
| Debt Service                                                                               |             |
| Direct Cost by Department and Category of Expenditure                                      |             |
| Use of Funds by Department and Gategory of Experiation                                     |             |
| Function Cost by Fund 2021 Revised and 2022 Revised                                        | 0           |
|                                                                                            |             |
| Function Cost by Fund and Category of Expenditure                                          |             |
| Financing Sources/Uses by Fund and Department 2022 Revised                                 |             |
| Financing Sources/Uses by Fund and Dept-2020 Actuals, 2021 Revised, 2022 Revised           |             |
| Financing Sources/Uses by Fund and Dept-2020 Actuals, 2021 Revised, 2022 Revised – Alc Tax |             |
| Revenue Summary                                                                            |             |
| Revenue Detail                                                                             | 25          |
| General Government Property Tax Details                                                    | TAX         |
| Tax Limit Calculation                                                                      |             |
| Property Tax Calculation by Fund Inside/Outside Tax Cap – 2021 Revised to 2022 Revised     |             |
| Property Tax Calculation by Fund                                                           |             |
| Property Tax Calculation by Fund and Type                                                  | 4           |
| Mill Levy by Tax District                                                                  | 5           |
| Property Tax Per \$100,000 Assessed Value                                                  | 6           |
| Tax Rate Trends.                                                                           |             |
| Historical Budget and Tax Data 1995-2022                                                   |             |
| Tax District Map – Anchorage Bowl                                                          |             |
| Tax District Map – Chugiak/Eagle River                                                     |             |
| Tax District Map – Turnagain Arm                                                           |             |
| Service Area Budgets                                                                       | ÇΛ          |
|                                                                                            | <u>SA</u>   |
| Chugiak Fire                                                                               |             |
| Girdwood Valley                                                                            |             |
| Chugiak, Birchwood, Eagle River Rural Road (CBERRRSA)                                      |             |
| Eagle River-Chugiak Park & Recreation                                                      | 14          |
| Anchorage School District (ASD)                                                            | <u>ASD</u>  |
| ASD Tax Calculation                                                                        |             |
| ASD Schools and Facilities Map                                                             | 2           |
| ASD Mill Rate Ordinance (AO 2022-46, AM 190-2022, SEE)                                     |             |
| Budget Advisory Commission FY 21-22 Budget Resolution (AIM 42-2021)                        |             |
| ASD Operating Budget Fiscal Year 2021-2022 (AO 2021-23, AM 100-2021)                       |             |
| ASD Operating Budget Fiscal Year 2022-2023 (AO 2022-30, AM 92-2022)                        |             |