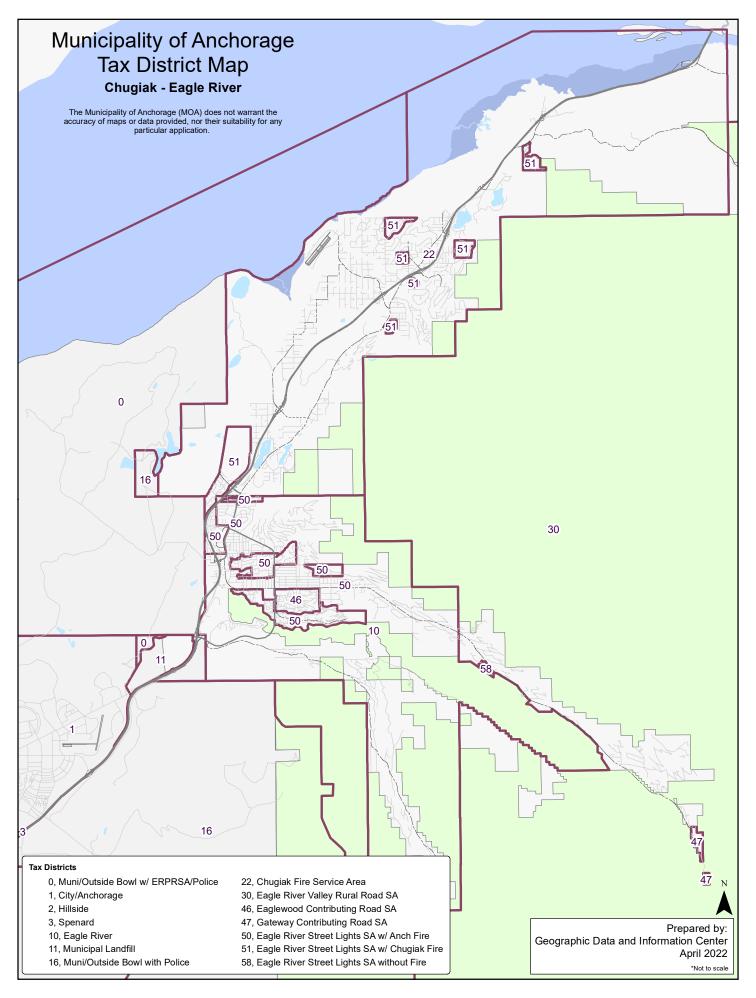

# 2022 Revised Operating Budgets and Taxes Table of Contents

| <u>Title</u>                                                                               | <u>Page</u> |
|--------------------------------------------------------------------------------------------|-------------|
| General Government Assembly Documents                                                      | DOC         |
| General Government Revised Budget (AR 2022-98, AM 187-2022)                                | 1           |
| General Government Revised Budget Detailed Support                                         |             |
| General Government Revised Budget Detailed Support – Alcohol Tax                           | 16          |
| General Government Mill Rates (AO 2022-45, AM 189-2022, SEE)                               |             |
| General Government Budget Documents                                                        | BUD         |
| Direct Cost Reconciliation to 2022 Approved                                                | 1           |
| Direct Cost and Function Cost Reconciliation to 2022 Approved – Alcohol Tax                |             |
| Position Summary by Department 2020 Revised, 2021 Revised, and 2022 Revised                |             |
| Personnel Benefit Assumptions                                                              |             |
| Debt Service                                                                               |             |
| Direct Cost by Department and Category of Expenditure                                      |             |
| Use of Funds by Department and Gategory of Experiation                                     |             |
| Function Cost by Fund 2021 Revised and 2022 Revised                                        | 0           |
|                                                                                            |             |
| Function Cost by Fund and Category of Expenditure                                          |             |
| Financing Sources/Uses by Fund and Department 2022 Revised                                 |             |
| Financing Sources/Uses by Fund and Dept-2020 Actuals, 2021 Revised, 2022 Revised           |             |
| Financing Sources/Uses by Fund and Dept-2020 Actuals, 2021 Revised, 2022 Revised – Alc Tax |             |
| Revenue Summary                                                                            |             |
| Revenue Detail                                                                             | 25          |
| General Government Property Tax Details                                                    | TAX         |
| Tax Limit Calculation                                                                      |             |
| Property Tax Calculation by Fund Inside/Outside Tax Cap – 2021 Revised to 2022 Revised     |             |
| Property Tax Calculation by Fund                                                           |             |
| Property Tax Calculation by Fund and Type                                                  | 4           |
| Mill Levy by Tax District                                                                  | 5           |
| Property Tax Per \$100,000 Assessed Value                                                  | 6           |
| Tax Rate Trends.                                                                           |             |
| Historical Budget and Tax Data 1995-2022                                                   |             |
| Tax District Map – Anchorage Bowl                                                          |             |
| Tax District Map – Chugiak/Eagle River                                                     |             |
| Tax District Map – Turnagain Arm                                                           |             |
| Service Area Budgets                                                                       | ÇΛ          |
|                                                                                            | <u>SA</u>   |
| Chugiak Fire                                                                               |             |
| Girdwood Valley                                                                            |             |
| Chugiak, Birchwood, Eagle River Rural Road (CBERRRSA)                                      |             |
| Eagle River-Chugiak Park & Recreation                                                      | 14          |
| Anchorage School District (ASD)                                                            | <u>ASD</u>  |
| ASD Tax Calculation                                                                        |             |
| ASD Schools and Facilities Map                                                             | 2           |
| ASD Mill Rate Ordinance (AO 2022-46, AM 190-2022, SEE)                                     |             |
| Budget Advisory Commission FY 21-22 Budget Resolution (AIM 42-2021)                        |             |
| ASD Operating Budget Fiscal Year 2021-2022 (AO 2021-23, AM 100-2021)                       |             |
| ASD Operating Budget Fiscal Year 2022-2023 (AO 2022-30, AM 92-2022)                        |             |