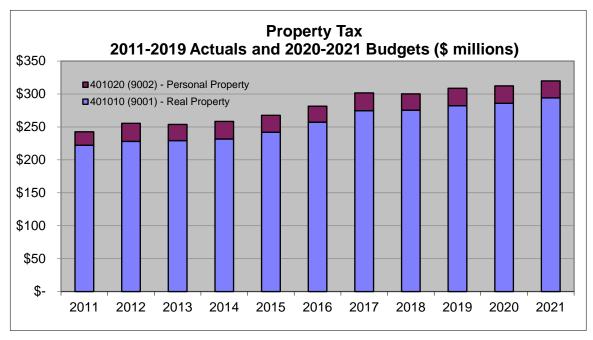

Property Tax - Total 2021 Approved Budget is \$319,892,235; 63.75% of Total Revenues

# Real Property Tax (Account 401010) - land, all buildings, structures, improvements, and fixtures:

2021 Approved Budget is \$294,123,844; 58.62% of Total Revenues

## Personal Property Tax (Account 401020) - any property other than real property:

2021 Approved Budget is \$25,768,391; 5.14% of Total Revenues

Property taxes are used to fund services that are not covered by other funding sources. The maximum amount of property taxes that can be collected is established by the Tax Limit Calculation for services provided in the following Anchorage Services Areas: Areawide, Fire, Parks & Recreation, Police, and Roads (Five Major) and by Service Area Boards or code for special levy, limited, and rural service areas. Property taxes are ad valorem, which means they are based on the value of the taxable property; taxpayers pay a flat rate per dollar value of taxable property tax that they own.