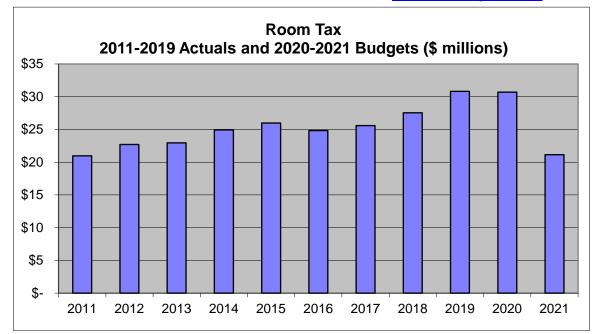

#### Room Tax (Account 401110)

2021 Approved Budget is \$21,139,601 4.21% of Total Revenues

In accordance with AMC 12.20, room tax revenue is generated from a 12% tax on room rentals of less than 30 days. Tax proceeds are split three ways: 4% is used to pay the debt service for the Dena'ina Civic and Convention Center; 4% is used to promote tourism; and 4% goes to general government.

Projected year-end room tax revenues for 2020 are about \$11.8 million, which is approximately \$18.9 million below budget of \$30.7 million. This large projected year-end variance is due to the significant reduction in travel and global recession caused by the COVID-19 pandemic.

The 2021 Approved projection assumes that there will be a three-year recovery period for the Alaska tourism industry, and that by 2023, the industry will have recovered to the same level as 2019.

Additional Room Tax information is available online at <u>www.muni.org/roomtax</u>