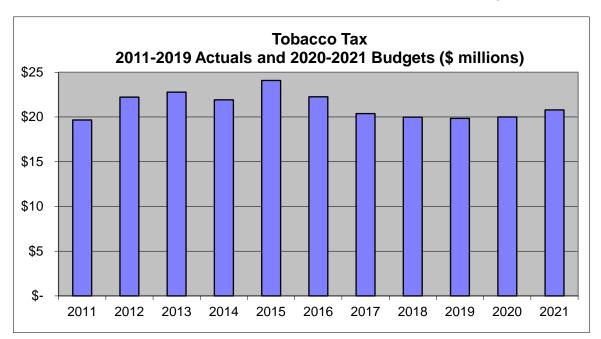

#### Tobacco Tax (Account 401080)

2021 Approved Budget is \$20,800,000 4.15% of Total Revenues

In accordance with AMC 12.40.010, the cigarette tax rate is indexed to the consumer price index (CPI), so it increases January 1 of each year to reflect inflation.

Per AMC 12.40.020, tobacco taxes are also levied as 55% of wholesale price of other tobacco products (OTP) brought into the Municipality; this rate is not indexed with CPI.

Tobacco taxes are included in the Tax Limit Calculation, thus offset property taxes dollar for dollar, and are used to fund areawide general services.

The 2021 Approved budget includes an \$0.8 million increase, otherwise, it is flat from 2020. The \$0.8 million increase is due to the approval by the Assembly to change the definition of OTP to include e-cigarettes, vaping products, and other products that contain nicotine, starting January 1, 2021. There has been a significant decline in tobacco tax revenues over the last three years due to declining population, a decline in the number of people who use tobacco products, an increase in the legal age for buying tobacco (from 19 to 21), substitution to e-cigarettes, and small increases in the cigarette tax mill rate due to inflation change. The decreases in tobacco tax revenues due to all the factors listed above will be compounded by a slight decrease in the mill rate that is applied to cigarettes. The mill rate is adjusted annually, based on the actual change in the mid-year Alaska Urban Consumer Price Index.