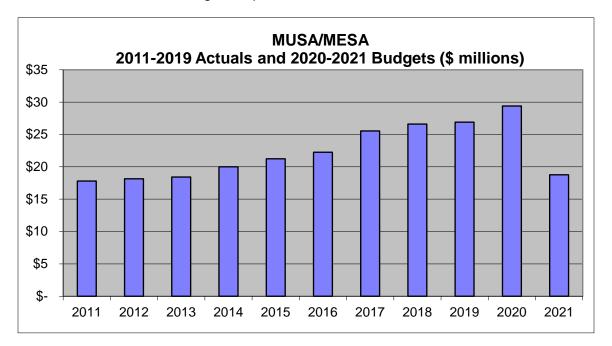

#### MUSA/MESA-Contributed/Non-Contributed Plant (Account 450060)

2021 Approved Budget is \$18,780,388 3.74% of Total Revenues

In accordance with AMC 26.10.025, Anchorage Water & Wastewater Utility (AWWU) and Solid Waste Services (SWS) are required to pay municipal utility service assessments (MUSA) and Merrill Field Airport (Merrill Field) (AMC 11.60.205), Port of Alaska (Port) (AMC 11.50.280), and Anchorage Community Development Authority (ACDA) (AMC 25.35.125) are required to pay municipal enterprise service assessments (MESA) as a payment in lieu of taxes (PILT) to help cover the cost of tax-supported services they receive (other than those services received on a contract or interfund basis). Note that, as of 2017, ACDA MESA is reported separately in Account 402010.

MUSA/MESA is calculated by applying the respective service area millage rate to the determined value of the entity's net plant (AWWU, SWS); adjusted plant (Merrill Field, Port); and net book value (ACDA).

MUSA/MESA payments are included in Tax Limit Calculation, thus offset property taxes dollar for dollar, and are used to fund areawide general services.

The 2021 Approved budget is \$10.6 million lower than 2020 due to the 2020 sale of Municipal Light & Power (ML&P) to Chugach Electric Association, Inc. (CEA). Starting in 2021, the Municipality will no longer receive a MUSA from ML&P, but CEA will pay a PILT (402020), projected at \$9.7 million. There is also an anticipated net decrease in MUSA of \$0.8 million from 2020 to 2021 primarily due to the remaining utilities' projected net book values being down slightly from 2020.