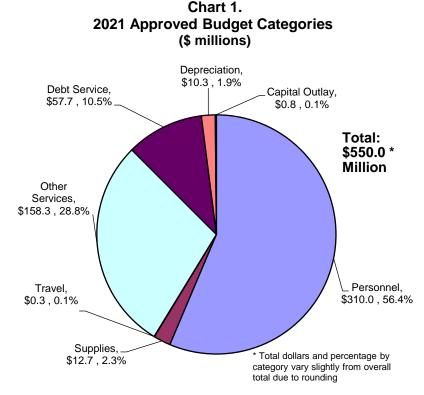

Chart 1 reflects the main budget categories as a percent of the total 2021 Approved Budget.

Salaries and benefits, or total compensation for personnel, is the largest spending category that includes wages, wage adjustments (performance incentive program (PIP) pay, education, etc.), medical benefits, retirement, social security, vacancy factor, etc. Most of the budget increases are in this category because of increased continuation personnel costs.

Other Services includes non-labor discretionary and non-discretionary spending, including contracts and utilities.
Contributions, including one-time expenses and contributions to programs, such as Fleet operating and capital programs and Police & Fire Retirement programs are in this category. This category also includes management of

municipal-owned facilities including convention and performing arts centers; sports and ice arenas; the Anchorage Golf Course; and the Anchorage Museum, all within the Office of Economic & Community Development. Most of the costs for the Limited Road Service Areas (LRSA) are also included in this category in the Public Works Administration Department.

Debt Service is primarily comprised of repayment of general obligation (GO) bond debt for capital projects and other principal and interest payments; voter approved GO debt service is included in the tax cap, and thus any related debt service increase results in the same amount of tax dollar increase. Other debt service included in this category is for Lease/Purchase Agreements that may be used for financing capital projects that are not bondable, such as software and many Information Technology projects.

The following Table 1 reflects the 2021 Approved direct cost budget of \$550,015,808 by department / agency, with debt service and depreciation presented separately:

|                                  |            | Ta        | ble 1.                                 |        |         |        |
|----------------------------------|------------|-----------|----------------------------------------|--------|---------|--------|
| 2021 Approved Budget by De       | partment / | Agency v  | vith Debt Service and Depreciation Not | ted \$ | Separat | ely    |
| Ra                               | nked by Pe | ercentage | e of Budget (\$ thousands)             |        |         |        |
| Police                           | \$122,348  | 22.2%     | Library                                | \$     | 9,220   | 1.7%   |
| Fire                             | \$100,913  | 18.3%     | Real Estate                            | \$     | 8,252   | 1.5%   |
| Debt Service                     | \$ 57,680  | 10.5%     | Municipal Attorney                     | \$     | 8,073   | 1.5%   |
| Maintenance & Operations         | \$ 44,669  | 8.1%      | Traffic Engineering                    | \$     | 6,042   | 1.1%   |
| Public Transportation            | \$ 25,550  | 4.6%      | Human Resources                        | \$     | 5,108   | 0.9%   |
| Information Technology           | \$ 23,555  | 4.3%      | Assembly                               | \$     | 4,778   | 0.9%   |
| Parks & Recreation               | \$ 20,654  | 3.8%      | Planning                               | \$     | 3,502   | 0.6%   |
| Health                           | \$ 14,566  | 2.6%      | Mayor                                  | \$     | 2,148   | 0.4%   |
| Municipal Manager                | \$ 13,892  | 2.5%      | Purchasing                             | \$     | 2,143   | 0.4%   |
| Finance                          | \$ 13,387  | 2.4%      | Project Management & Engineering       | \$     | 1,473   | 0.3%   |
| Convention Center Reserve        | \$ 12,821  | 2.3%      | Management & Budget                    | \$     | 1,105   | 0.2%   |
| Public Works Administration      | \$ 11,965  | 2.2%      | Internal Audit                         | \$     | 785     | 0.1%   |
| Economic & Community Development | \$ 11,817  | 2.1%      | Equal Rights Commission                | \$     | 763     | 0.1%   |
| Development Services             | \$ 11,585  | 2.1%      | Chief Fiscal Officer                   | \$     | 593     | 0.1%   |
| Depreciation                     | \$ 10,288  | 1.9%      | Equity & Justice                       | \$     | 339     | 0.1%   |
|                                  |            |           | TOTAL                                  | \$5    | 50,016  | 100.0% |