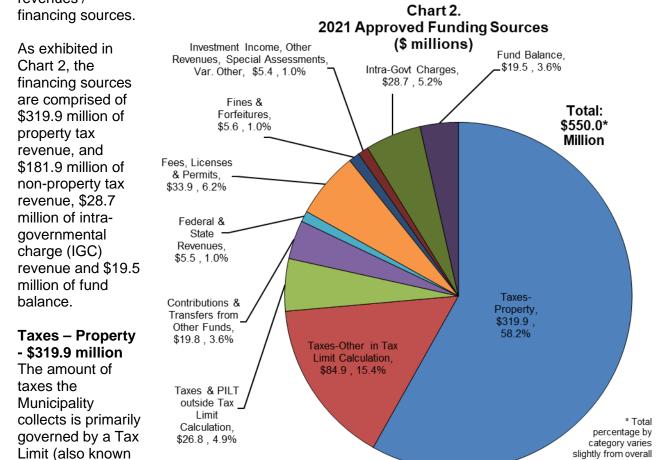

### 2021 Approved Revenue and Financing Sources Highlights

Annually, the municipality is required to have a balanced budget. Since the Approved budget identifies \$550.0 million in spending / financing uses, it also provides \$550.0 million in revenues /

#### Non-Property Tax Revenue – \$181.9 million

In 2021 there is a \$22.4 million overall decrease in the revenue categories that include:

- Taxes Non-Property: Taxes Other/PILT in Tax Limit Calculation; Taxes Other/PILT outside Tax Limit Calculation; Payments in Lieu of Taxes (PILT)
- Contributions & Transfers from Other Funds
- Federal Revenues; State Revenues
- Fees & Charges for Services; Licenses, Permits, Certifications
- Fines & Forfeitures
- Investment Income; Other Revenues; Special Assessments

### Taxes – Non-Property – Decrease of \$12.1 million

This category includes non-property taxes and penalties and interest related to non-payment of taxes. Payments in lieu of taxes (PILTs) made by municipal utilities, municipal enterprises, and private companies instead of taxes to the local, state, and federal governments are also included in this category. Non-property taxes that are within the Tax Limit Calculation will offset property taxes dollar-for-dollar. Representative examples of changes in this category include:

#### Contributions & Transfers from Other Funds – Decrease of \$2.2 million

Contributions & Transfers from Other Funds includes contractual contributions related to Room Tax, contributions from MOA's Trust Fund (created with the proceeds from the sale of the Anchorage Telephone Utility), and utility revenue distributions (dividends from municipal utility and enterprise departments).

#### Federal Revenues: State Revenues - Decrease of \$2.5 million

This category includes revenue received by general government from federal and state governments.

<u>State Revenues (General Assistance)</u> – A total of \$1.9 million is expected from the State of Alaska (SOA) Community Assistance Program, which is a reduction of \$2.7 million from the amount budgeted in 2020.

## Fees & Charges for Services; Licenses, Permits, Certifications – Decrease of \$4.2 million

This category includes fees paid for services, such as land use permits and bus fares. Changes projected in 2021 include, but are not limited to:

#### Fines & Forfeitures - Decrease of \$0.4 million

<u>SOA Traffic Court Fines, SOA Trial Court Fines,</u> – A net decrease of \$0.4 million is budgeted for these revenues based on anticipated Permanent Fund Dividend (PFD) of \$1,000 in 2021, that is lower that the PFD budgeted in 2020 and thus results in lower projected PFD garnishments in 2021.

## Investment Income; Other Revenues; Special Assessments; Various Other Financial Sources – Decrease of \$1.1 million

<u>GCP Cash Pool Short Term Investment Income</u> – General Cash Pools (GCP) Short-Term Interest is projected to be \$0.9 million lower in 2021 based on projected cash pool balances and interest rates.

#### Intra-Governmental Charges (IGCs) - \$28.7 million

IGCs are charges for services provided by one municipal organization to another. For example, the Maintenance & Operations Department maintains all general government buildings. Maintenance costs are budgeted as direct costs in Maintenance & Operations Department and "charged out" through IGCs to the appropriate users. By using an intragovernmental charge system, the full cost of a program—including overhead—is linked to the program's budget. The costs of workers compensation and general liability are charged to the departments and agencies as IGCs. This system also allows departments and agencies to charge municipal utilities/enterprise, grants, capital projects, and other special revenue funds for services.

#### **Fund Balance**

Fund balance is generally defined as the difference between a fund's assets and liabilities. This category of financing sources includes unspent funds at year-end in governmental operating funds. These balances then may be used to help pay for the following year's budget, reducing the amount of financing from other sources that otherwise would be required to support the spending within the respective fund.