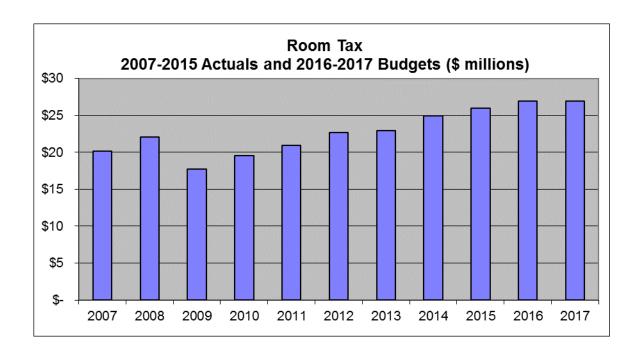

#### Room Tax (Account 401110)

2017 Proposed Budget is \$26,961,303 5.92% of Total Revenues

In accordance with AMC 12.20, room tax revenue is generated from a 12% tax on room rentals of less than 30 days. Tax proceeds are split three ways: 4% is used to pay the debt service for the Dena'ina Center; 4% is used to promote tourism; and 4% goes to general government.

Bed tax revenues in the first half of FY 2016 declined (2%) compared to the same period in 2015 and were much lower than expected for two reasons. First, there were fewer cruise ships crossing the Gulf of Alaska to Seward and Whittier, which resulted in fewer tourists passing through Anchorage. Second, mid-market hotels in midtown Anchorage have captured a larger share of the local hotel market away from the more expensive downtown hotels. The mid-market hotels charge lower room prices. As they capture a larger share of the market, their lower prices result in lower total taxable rents for the hotel market as a whole. Lower taxable rents results in lower tax revenues received by the Municipality. The year-end projection for FY 2016 was decreased to reflect the decline in early 2016.

The base forecast for 2017 assumes that FY 2017 revenues will grow 3.3% compared to year-end FY 2016 revenues. This is the long term average annual growth in taxable room rents. In addition 2017 revenues will be \$66k higher than 2016 due to the new requirement for Airbnb to collect and remit bed tax. Also, 2017 revenues will be about \$200k higher than 2016 because the AFN convention will return to Anchorage in October 2017.

Additional Room Tax information is available online at www.muni.org/roomtax