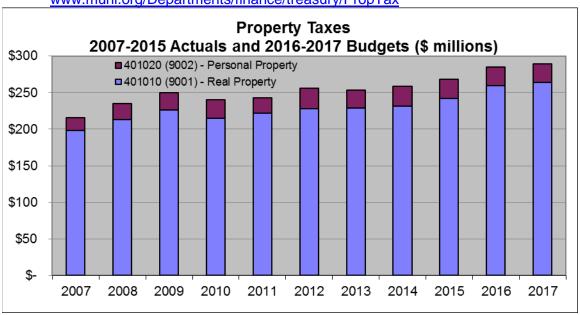

#### **Property Taxes - Total**

2017 Proposed Budget is \$289,441,084; 63.59% of Total Revenues

#### Real Property Taxes (Account 401010)

2017 Proposed Budget is \$263,660,830; 57.93% of Total Revenues

#### Personal Property Taxes (Account 401020)

2017 Proposed Budget is \$25,780,254; 5.66% of Total Revenues

Property taxes are used to fund services that are not covered by other funding sources. The maximum amount of property taxes that can be collected is established by the Tax Limit Calculation for areawide services and by Service Area Boards or code for limited and rural service areas. Property taxes are ad valorem, which means they are based on the value of the taxable property. Taxpayers pay a flat rate per dollar value of taxable property tax that they own.

Real property means land, all buildings, structures, improvements, and fixtures.

Personal property means any property other than real property.

Additional Property Tax information is available online at <a href="https://www.muni.org/Departments/finance/treasury/PropTax">www.muni.org/Departments/finance/treasury/PropTax</a>