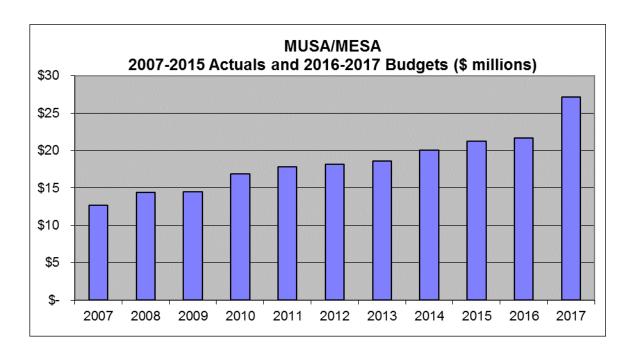

#### MUSA/MESA-Contributed/Non-Contributed Plant (Account 450060)

2017 Proposed Budget is \$27,160,622 5.97% of Total Revenues

In accordance with AMC 26.10.025, Anchorage Water and Wastewater Utility (AWWU), Municipal Light & Power (MLP), and Solid Waste Services (SWS) are required to pay municipal utility service assessments (MUSA) and Merrill Field (AMC 11.60.205), Port of Anchorage (AMC 11.50.280), and Anchorage Community Development Authority (ACDA) (AMC 25.35.125) are required to pay municipal enterprise service assessments (MESA) as a payments-in-lieu-of taxes to help cover the cost of tax-supported services they receive (other than those services received on a contract or interfund basis).

Revenue from MUSA/MESA payments are included in Tax Limit Calculation and are used to fund Areawide general services.

MUSA/MESA is calculated by applying the respective service area millage rate to the determined value of the entity's net plant (AWWU, MLP, SWS); adjusted plant (Merrill Field, Port); and net book value (ACDA).

The increase of \$5.5 million from 2016 to 2017 is primarily due to the inclusion of Plant 2A into ML&P's net plant.

These revenues will be updated in the spring during the 2017 Revised budget to include most recent millage and plant values.