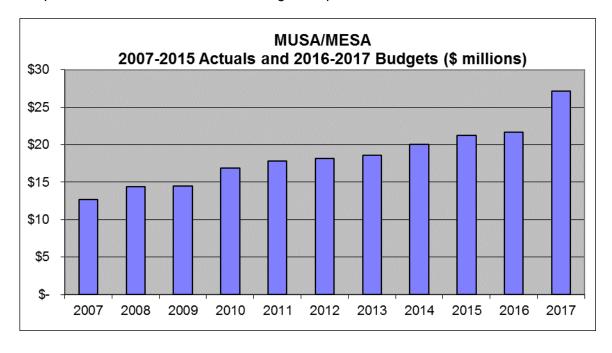

#### MUSA/MESA-Contributed/Non-Contributed Plant (Account 450060)

2017 Approved Budget is \$27,160,622 5.95% of Total Revenues

In accordance with AMC 26.10.025, Anchorage Water and Wastewater Utility (AWWU), Municipal Light & Power (MLP), and Solid Waste Services (SWS) are required to pay municipal utility service assessments (MUSA) and Merrill Field (AMC 11.60.205), Port of Anchorage (AMC 11.50.280), and Anchorage Community Development Authority (ACDA) (AMC 25.35.125) are required to pay municipal enterprise service assessments (MESA) as a payments-in-lieu-of taxes to help cover the cost of tax-supported services they receive (other than those services received on a contract or interfund basis).

Revenue from MUSA/MESA payments are included in Tax Limit Calculation and are used to fund Areawide general services.

MUSA/MESA is calculated by applying the respective service area millage rate to the determined value of the entity's net plant (AWWU, MLP, SWS); adjusted plant (Merrill Field, Port); and net book value (ACDA).

The increase of \$5.5 million from 2016 to 2017 is primarily due to the inclusion of Plant 2A into ML&P's net plant.

These revenues will be updated in the spring during the 2017 Revised budget process to include most recent millage and plant values.