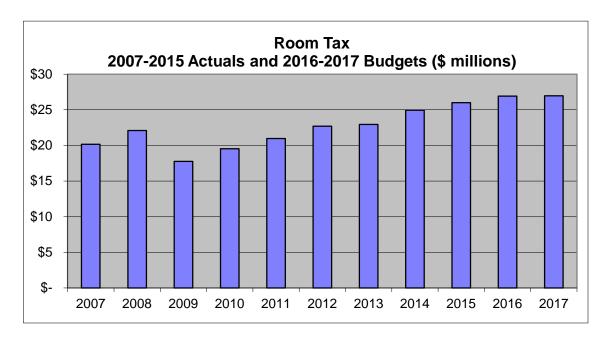

#### Room Tax (Account 401110)

2017 Approved Budget is \$26,961,303 5.91% of Total Revenues

In accordance with AMC 12.20, room tax revenue is generated from a 12% tax on room rentals of less than 30 days. Tax proceeds are split three ways: 4% is used to pay the debt service for the Dena'ina Center; 4% is used to promote tourism; and 4% goes to general government.

Bed tax revenues in the first half of FY 2016 declined (2%) compared to the same period in 2015 and were much lower than expected for two reasons. First, there were fewer cruise ships crossing the Gulf of Alaska to Seward and Whittier, which resulted in fewer tourists passing through Anchorage. Second, mid-market hotels in midtown Anchorage have captured a larger share of the local hotel market away from the more expensive downtown hotels. The mid-market hotels charge lower room prices. As they capture a larger share of the market, their lower prices result in lower total taxable rents for the hotel market as a whole. Lower taxable rents results in lower tax revenues received by the Municipality. The year-end projection for FY 2016 was decreased to reflect the decline in early 2016.

The base forecast for 2017 assumes that FY 2017 revenues will grow 3.3% compared to year-end FY 2016 revenues. This is the long term average annual growth in taxable room rents. In addition 2017 revenues will be \$66k higher than 2016 due to the new requirement for Airbnb to collect and remit bed tax. Also, 2017 revenues will be about \$200k higher than 2016 because the AFN convention will return to Anchorage in October 2017.