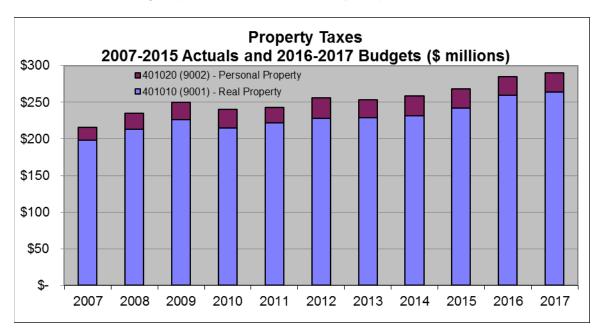

#### **Property Taxes - Total**

2017 Approved Budget is \$289,802,889; 63.49% of Total Revenues

#### Real Property Taxes (Account 401010)

2017 Approved Budget is \$264,005,941; 57.84% of Total Revenues

#### Personal Property Taxes (Account 401020)

2017 Approved Budget is \$25,796,948; 5.65% of Total Revenues

Property taxes are used to fund services that are not covered by other funding sources. The maximum amount of property taxes that can be collected is established by the Tax Limit Calculation for areawide services and by Service Area Boards or code for limited and rural service areas. Property taxes are ad valorem, which means they are based on the value of the taxable property. Taxpayers pay a flat rate per dollar value of taxable property tax that they own.