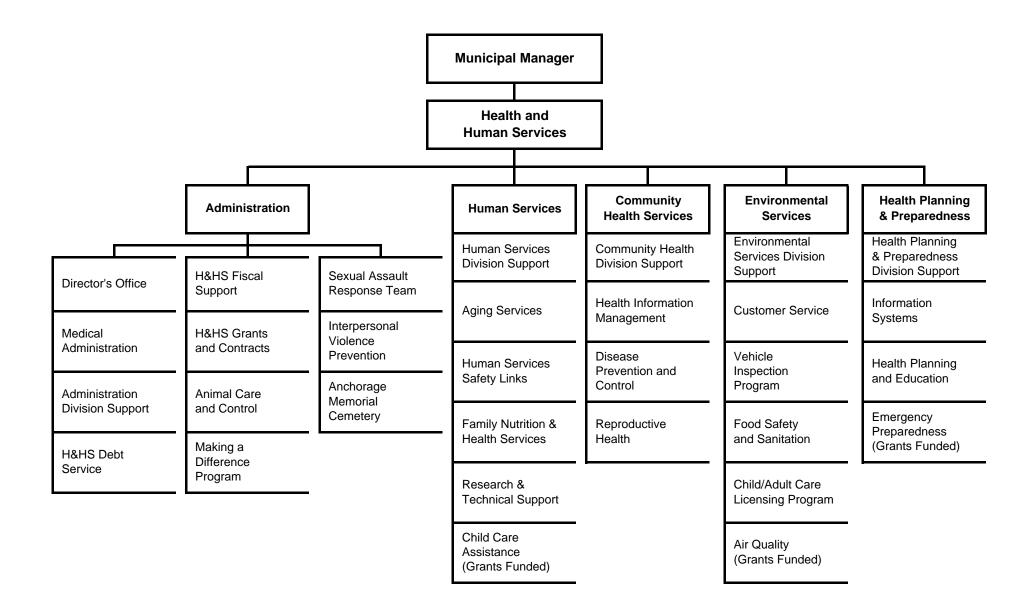

Included in this department are the following divisions:

- Administration
- <u>Human Services</u> promotes social well-being for vulnerable populations
- <u>Community Health Services</u> provides population-based disease prevention and control and limited clinical/reproductive health services
- Environmental Services protects environmental health and well being
- <u>Health Planning & Preparedness</u> provides public health emergency response planning and training and identifies and analyzes community health and human service needs

# Health & Human Services -- Administration Division

The Administration Division assesses and analyzes the trends of social, environmental and physical public health in Anchorage; provides medical expertise regarding the health effects of various social and environmental problems; provides for payment of debt service on voter-approved bonds for Water Quality projects and Anchorage Senior Center, and manages the Anchorage Memorial Cemetery.