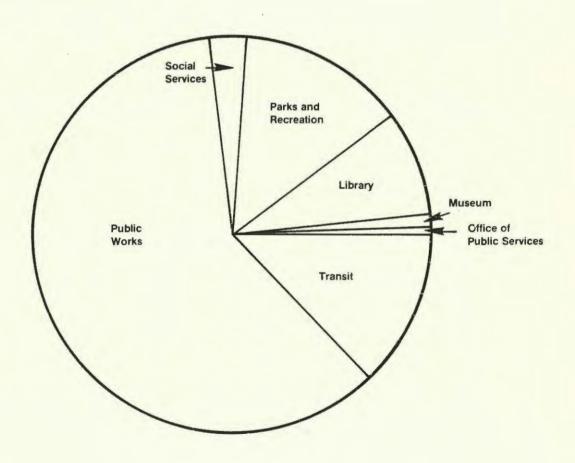

# 1984 Approved Budget DIRECT COST BY EXECUTIVE AREA PUBLIC SERVICES

|                           | 1984         |
|---------------------------|--------------|
|                           | Approved     |
| Office of Public Services | \$ 427,460   |
| Museum                    | 900,670      |
| Library                   | 6,431,650    |
| Parks and Recreation      | 10,115,420   |
| Social Services           | 2,190,240    |
| Public Works              | 45,313,750   |
| Transit                   | 9,693,910    |
| TOTAL PUBLIC SERVICES     | \$75,073,100 |