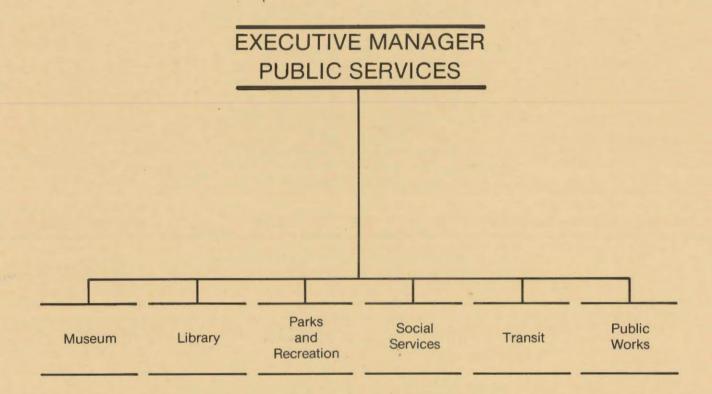

## **PUBLIC SERVICES**

**PUBLIC WORKS** 

TRANSIT

# 1984 Approved Budget DIRECT COST BY EXECUTIVE AREA PUBLIC SERVICES

|                           | 1984         |
|---------------------------|--------------|
|                           | Approved     |
| Office of Public Services | \$ 427,460   |
| Museum                    | 900,670      |
| Library                   | 6,431,650    |
| Parks and Recreation      | 10,115,420   |
| Social Services           | 2,190,240    |
| Public Works              | 45,313,750   |
| Transit                   | 9,693,910    |
| TOTAL PUBLIC SERVICES     | \$75,073,100 |