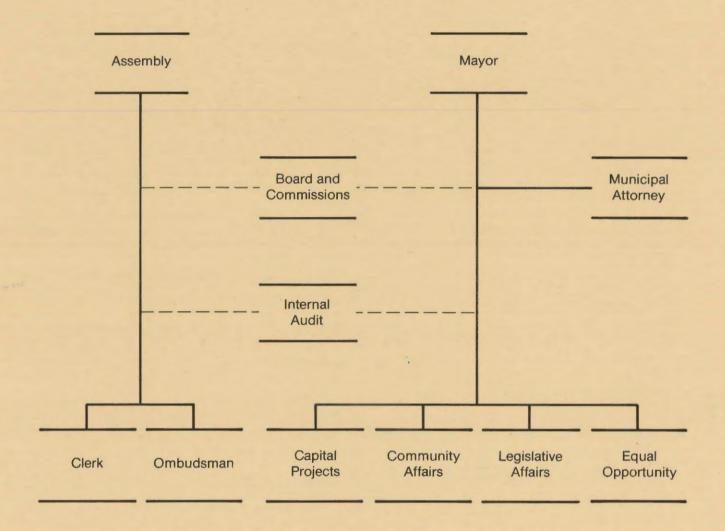

DEPARTMENT: ASSEMBLY

| Division/Program                                                                                                                           | Dire | ect Costs | Positions |
|--------------------------------------------------------------------------------------------------------------------------------------------|------|-----------|-----------|
| ASSEMBLY                                                                                                                                   |      |           |           |
| - Represent the citizens of the Municipality of Anchorage                                                                                  | \$   | 436,650   | 12FT      |
| CLERK                                                                                                                                      |      |           |           |
| - Maintain and create accurate Municipal records                                                                                           |      | 682,020   | 7FT       |
| - Conduct a certifiable election                                                                                                           |      |           |           |
| - Process various license applications                                                                                                     |      |           |           |
| - Forward appeals to the Boards of Adjustment                                                                                              |      |           |           |
| OMBUDSMAN                                                                                                                                  |      |           |           |
| <ul> <li>Assist the citizens of Anchorage in resolving<br/>their concerns and complaints involving the<br/>Municipal government</li> </ul> |      | 108,860   | 2FT       |
|                                                                                                                                            |      |           |           |
| ·                                                                                                                                          | \$   | 1,227,530 | 21FT      |

DEPARTMENT: OFFICE OF THE MAYOR

| Division/Program                                                                                                                                                                                                                                                                            | Direct Costs | Positions |
|---------------------------------------------------------------------------------------------------------------------------------------------------------------------------------------------------------------------------------------------------------------------------------------------|--------------|-----------|
| ADMINISTRATION                                                                                                                                                                                                                                                                              | \$ 348,220   | 5FT       |
| <ul> <li>Implement provisions of the Charter<br/>and Municipal Code which address<br/>executive direction, administration<br/>and operation of the Municipality</li> </ul>                                                                                                                  |              |           |
| COMMUNITY PROMOTION                                                                                                                                                                                                                                                                         |              |           |
| <ul> <li>Provide support to the Anchorage Convention and Visitor's Bureau and other community projects such as annual spring clean-up campaign</li> </ul>                                                                                                                                   | 1,616,000    |           |
| COMMUNITY AFFAIRS                                                                                                                                                                                                                                                                           |              |           |
| <ul> <li>Provide support and information to<br/>Community Councils and public/<br/>neighborhood groups</li> </ul>                                                                                                                                                                           | 381,860      | 6FT       |
| - Coordinate press inquiries and conferences, coordinate and support Community Promotion activities                                                                                                                                                                                         |              |           |
| LEGISLATIVE AFFAIRS                                                                                                                                                                                                                                                                         |              | •         |
| <ul> <li>Provide legislative liaison between<br/>Municipality and State/Federal and<br/>other local legislatures. Assess<br/>impact of pending legislation on<br/>Municipality</li> </ul>                                                                                                   | 159,780      | 1FT       |
| OFFICE OF EQUAL OPPORTUNITY                                                                                                                                                                                                                                                                 |              |           |
| <ul> <li>Ensure that municipal contractors         comply with Equal Employment Oppor-         tunity regulations, process and         investigate discrimination com-         plaints. Provide training to         managers and employees on equal         employment relations</li> </ul> | 354,520      | 7FT       |
|                                                                                                                                                                                                                                                                                             | \$ 2,860,380 | 19FT      |

DEPARTMENT: CAPITAL PROJECTS OFFICE

| Division/Program                                                                                                                                                                                                                                           | Dia | rect Costs | Positions |
|------------------------------------------------------------------------------------------------------------------------------------------------------------------------------------------------------------------------------------------------------------|-----|------------|-----------|
| - Manage design and construction of major capital projects                                                                                                                                                                                                 | \$  | 602,600    | 8FT       |
| - Projects to be completed during 1984 in-<br>clude the Convention Center, Museum expan-<br>sion, Chugiak/Eagle River Recreation<br>Center, Spenard Recreation Center, Dempsey<br>Anderson Ice Rink and the first phase of<br>the Transit Garage Expansion |     |            |           |
| <ul> <li>Groundbreaking is planned during 1984 for<br/>the Police Headquarters, Animal Shelter,<br/>Anchorage Water and Wastewater Building,<br/>and the Performing Arts Center</li> </ul>                                                                 |     |            |           |
| <ul> <li>Provide art in public places coordination transferred from Office of Community<br/>Affairs</li> </ul>                                                                                                                                             |     | 46,300     | 1FT       |
|                                                                                                                                                                                                                                                            | \$  | 648,900    | 9FT       |

#### Division/Program

Direct Costs \$ 2,081,730 **Positions** 

 Provide legal services to all phases of Municipal government operations; defend against liabilities and provide justice and prosecution service for penal, traffic, and other violations of the Municipal Code 31FT/ 4T