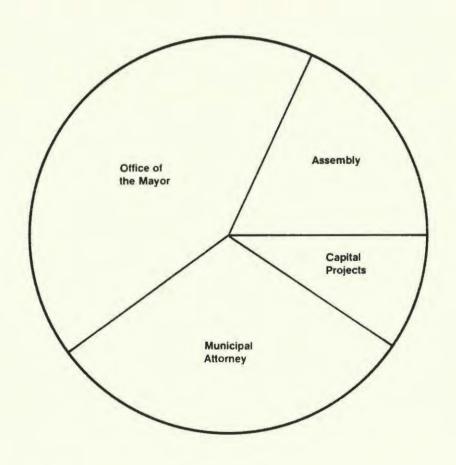

# 1984 Approved Budget DIRECT COST BY EXECUTIVE AREA ASSEMBLY/ADMINISTRATION

|                               |    | 1984<br>Approved |
|-------------------------------|----|------------------|
| Assembly                      | \$ | 1,227,530        |
| Office of the Mayor           |    | 2,860,380        |
| Municipal Attorney            |    | 2,081,730        |
| Capital Projects              |    | 648,900          |
| TOTAL ASSEMBLY/ADMINISTRATION | \$ | 6,818,540        |