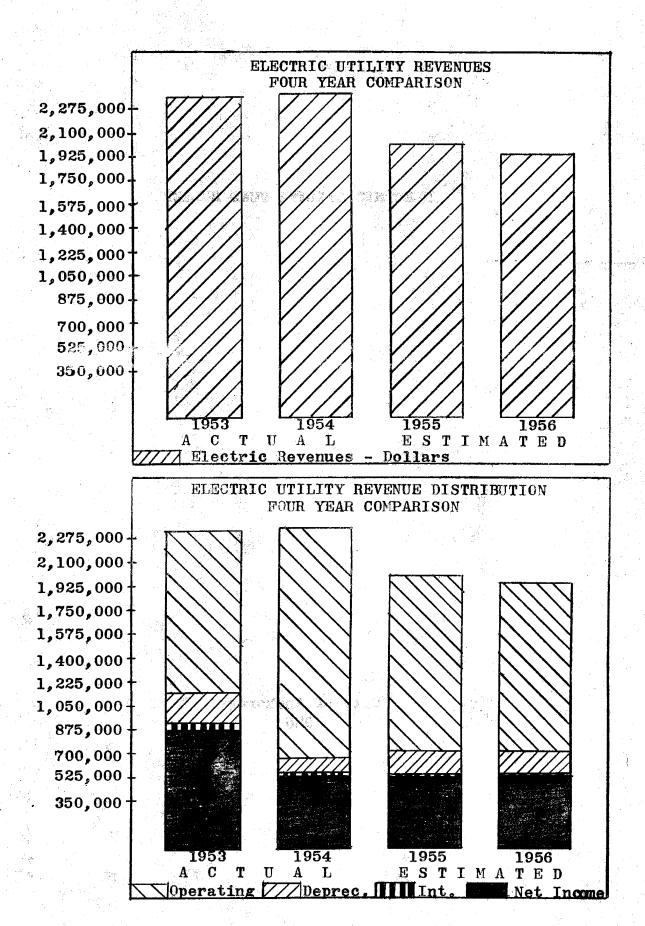

## EXPLANATION OF ELECTRIC REVENUE ESTIMATES:

The Electric Revenue Escipties have been made from an analysis of the comparative statistics which appear on the following page. The table shows that there will be an increase of three million kilowatt hours of energy sold and approximately 300 additional customers. Even though there are increases in customers and number of kilowatt hours sold, the gross revenue expected from electrical sales is less than the 1955 revenue.

The increased consumption per customer has resulted in increasing the revenues of the electrical utility without a proportionate increase in expenditure accounts. The only direct increase resulting from increased usage is reflected in the cost of purchased power. The operating efficiency of distribution has been further increased by additional usage of electricity during the summer months. During 1954-55, the seasonable drop that had existed in prior years has shown a sharp decrease. These two factors will result in an increase in net operating revenues to a point where further rate reductions are justified.

The electrical consumer is contributing to the operating expenses of the General Fund to a larger degree than either the water or telephone consumer. Therefore, it seems justifiable that the savings through increased operating efficiency of the electrical system should be passed on to the City's electrical customers. However, before making any rate reductions, one full year's experience should be gained of purchasing power from the Bureau of Reclamation. Before applying any rate reductions, a study of the present rate structure should be made in order to properly distribute the proposed rate reduction. Since the proposed rate reduction would only be applicable for six months of 1956, it is estimated that the annual savings to City electrical consumers would exceed \$250,000. If the rates that were in effect at the beginning of 1954 were still applicable in 1956, these revenue estimates would be approximately \$600,000 higher than shown with the new rates.