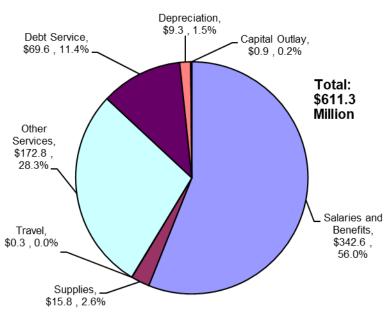

Chart 1 reflects the main budget categories as a percent of the total 2024 Approved Budget.

Salaries and benefits, or total compensation for personnel, is the largest spending category that includes wages, wage adjustments (Performance Incentive Program (PIP) pay, education, etc.), medical benefits, retirement, social security, vacancy factor, etc.

Details of the factors that go into calculating the salaries and benefits can be found in Appendix C.

Other Services includes non-labor discretionary and non-discretionary spending, including contracts and utilities. Transfers, including one-time expenses and transfers to programs, such as Fleet operating and capital programs and Police & Fire Retirement programs are in this category. This category also includes management of municipal-

owned facilities including convention and performing arts centers; sports and ice arenas; the Anchorage Golf Course; and the Anchorage Museum, all within the Municipal Manager department. Most of the costs for the Limited Road Service Areas (LRSA) are also included in this category in the Maintenance & Operations department.

Debt Service is primarily comprised of repayment of general obligation (GO) bond debt for capital projects and other principal and interest payments; voter approved GO debt service is included in the tax cap, and thus any related debt service increase results in the same amount of tax dollar increase. Other debt service included in this category is for Lease/Purchase Agreements that may be used for financing capital projects that are not bondable, such as software and many Information Technology projects. Also, certain leases that were previously classified as operating activity are now classified as debt service, as required by the Governmental Accounting Standards Board statement 87 (GASB 87).

Additional information on the municipal debt service can be found in Appendix F.

The following Table 1 reflects the 2024 Approved direct cost budget of \$611,337,199 by department / agency, with debt service and depreciation highlighted: