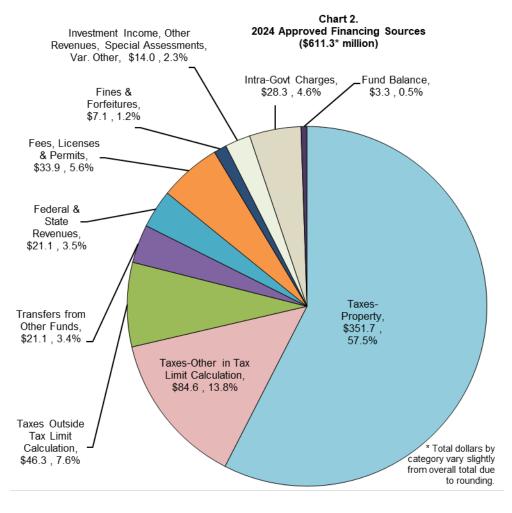

### 2024 Approved Revenue and Financing Sources Highlights

Annually, the municipality is required to have a balanced budget. Since the 2024 Approved Budget identifies \$611.3 million in spending / financing uses, it also provides \$611.3 million in revenues / financing sources.

As exhibited in Chart 2, the financing sources are comprised of:

- \$579.8 million of revenues (with \$351.7 million of property tax revenue and \$228.1 million of non-property tax revenue (other government, programmatic, investment, etc.))
- \$28.3 million of intragovernmental charge (IGC) revenue
- \$3.3 million of fund balance.

Table 2 shows the revenues supporting general government operations, summarized by

group, with the change from 2023 Revised Budget to the 2024 Approved Budget.

Additional revenue details are provided in the Revenue section of this document.

# Taxes – Property – Total of \$351.7 Million

Property taxes are the largest financing source for general government operations.

Municipal property taxes have voter approved limits by service area. Most of the property

| Table                                    | 2.       |                 |         |         |
|------------------------------------------|----------|-----------------|---------|---------|
| Revenues Supporting General              | al Gover | nment Op        | eration | s       |
| (\$ thous                                | ands)    |                 |         |         |
|                                          | 2023     | 2024            |         |         |
|                                          | Revised  | <b>Approved</b> | 24 v 23 | 24 v 23 |
|                                          | Budget   | Budget          | \$ Chg  | % Chg   |
| Taxes – Property                         | 341.9    | 351.7           | 9.8     | 2.9%    |
| Non-Property Tax Revenues                |          |                 |         |         |
| Taxes-Non-Property Subject to Tax Cap    | 92.3     | 84.6            | (7.7)   | -8.3%   |
| Taxes-Non-Property Not Subject to Tax Ca | 44.6     | 46.3            | 1.7     | 3.7%    |
| Transfers from Other Funds               | 21.5     | 21.1            | (0.4)   | -2.0%   |
| Revenues from Other Governments          | 17.0     | 21.1            | 4.1     | 24.1%   |
| Program Revenues                         | 33.6     | 33.9            | 0.3     | 0.9%    |
| Fines & Forfeitures                      | 7.4      | 7.1             | (0.3)   | -4.1%   |
| Investment/Othr Revenues/Spec.Assessm_   | 13.0     | 14.0            | 0.9     | 7.2%    |
| Subtotal Non-Property Tax Revenues       | 229.4    | 228.1           | (1.4)   | -0.6%   |
| Total Revenues Supporting Operations     | 571.3    | 579.8           | 8.4     | 1.5%    |