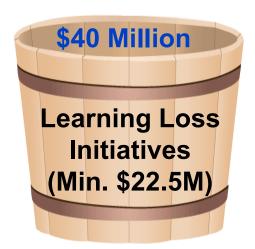

### **ESSER III Overview**

- Funds must be obligated by September 30, 2024
- Districts <u>must</u> set aside 20% of funds to address learning loss (≈ \$22.5 million)
- ASD's developing plan includes input from community, staff, & school board
- Numerous reporting requirements on outcomes, plus a by-school
  Maintenance of Equity test that must include all fund sources
- Procurements must conform with Education Department General Administrative Regulations (EDGAR) 2 CFR part 200

# **ESSER III Spending Plan**

Nov 21

Feb 22

| Learning Loss Initiatives     | \$4.3M  |
|-------------------------------|---------|
| Air Quality Improvements      | \$4.6 M |
| Recruitment/retention         | \$500K  |
| Implement Reading Initiatives | \$1.5M  |
| Charter Schools               | \$4.3M  |
| Indirect                      | \$5.9M  |
| Unallocated as of Dec 2021    | \$91M   |