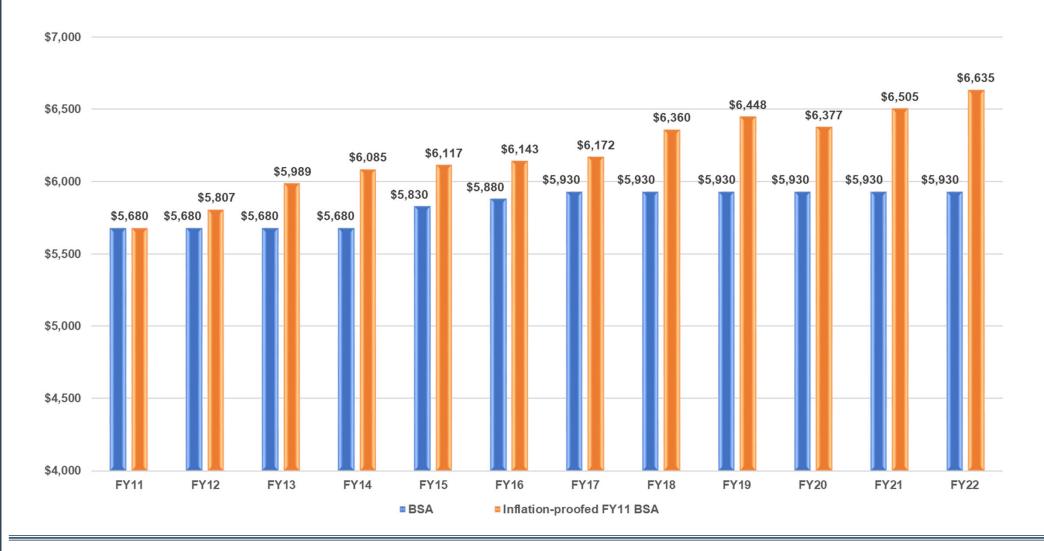

### FY22 - FY25 Revenue Drivers

State/Local Revenue

- Revenue for the General Fund and Transportation Fund revenue are based on enrollment
- ❖ Base Student Allocation (BSA) has remained flat (\$5,930) since FY17
- Transportation funding (\$481/student) has remained flat since FY16
- Flat revenue, with inflationary expenses, creates an annual deficit of approximately \$10-12 million per year