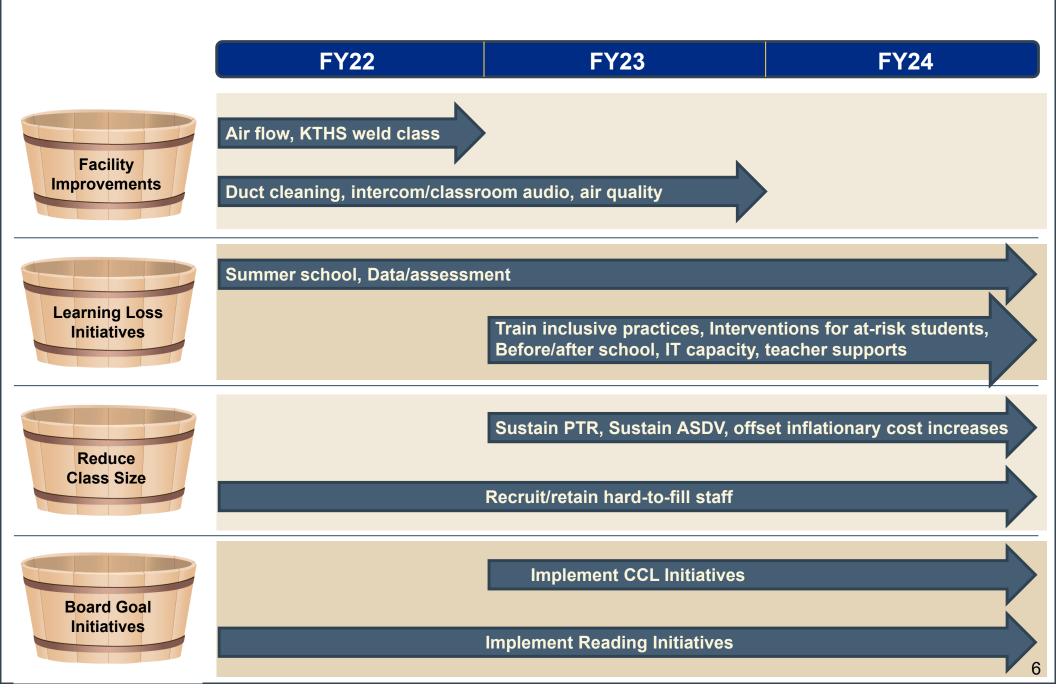

#### **ESSER III Buckets**

\*Note: The sum of the projects/programs in the buckets exceeds ASD's ESSER III allotment

- Air quality improvements
  - Duct cleaning
  - Optimize air flow
  - KTHS welding shop air ventilation
- School safety/ modernize intercom & classroom audio

- Summer school
- Graduation interventions for at-risk students
- Before/after school programs
- Data/assessment
- Increase/sustain IT capacity; 1:1, K-3 alternative
- Teacher supports
- Inclusive practices training
- Substitute & other staff training

- Offset operational deficits to retain PTR
- Sustain ASDV
- Recruit/retain hard-tofill staff positions
- Offset inflationary cost increases
  - BSA has been flat since FY 17
  - Transportation funding has been flat since FY16
  - Open labor contracts

- Reading implementation
  - Phonemic awareness curriculum & training
  - After school reading programs
- CCL initiatives
  - AP institute
  - Work-based learning
  - CTE-focused math
  - Staff training/ development