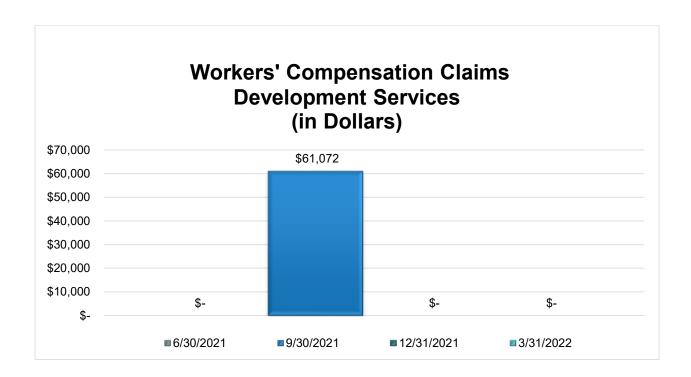

1164 | 526   | 772   | 426   |
| % Completed Same Day     | 99.7% | 100% | 100% | 100% | 100% | 99.1% | 99.9% | 99.5% |
| # of Staff               | 6.1   | 7    | 7.5  | 7.4  | 6.5  | 6.2   | 5     | 7     |

# **PVR Measure WC: Managing Workers' Compensation Claims**

Reducing job-related injuries is a priority for the Administration by ensuring safe work conditions and safe practices. By instilling safe work practices, we ensure not only the safety of our employees but reduce the potential for injuries and property damage to the public. The Municipality is self-insured and every injury poses a financial burden on the public and the injured worker's family. It just makes good sense to WORK SAFE.

Results are tracked by monitoring monthly reports issued by the Risk Management Division.