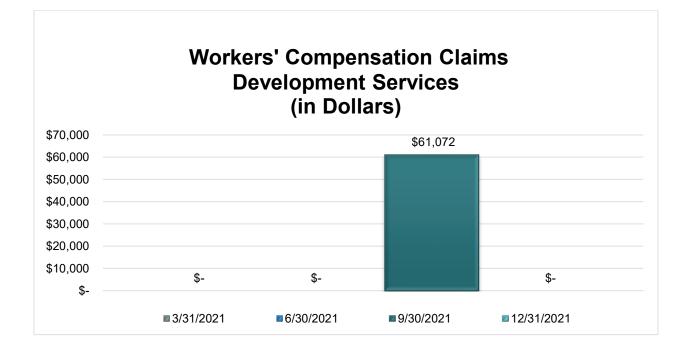

#### PVR Measure WC: Managing Workers' Compensation Claims

Reducing job-related injuries is a priority for the Administration by ensuring safe work conditions and safe practices. By instilling safe work practices, we ensure not only the safety of our employees but reduce the potential for injuries and property damage to the public. The Municipality is self-insured and every injury poses a financial burden on the public and the injured worker's family. It just makes good sense to WORK SAFE.

Results are tracked by monitoring monthly reports issued by the Risk Management Division.