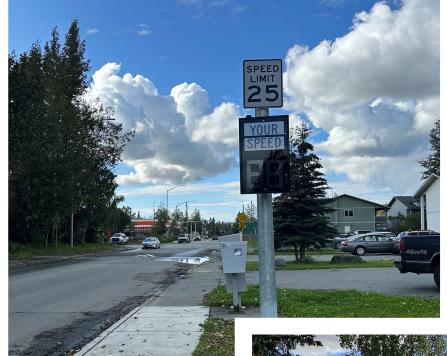

# Traffic Calming Program

FUTURE PRIORITIES
2025 AND BEYOND

<u>Top, Left to Right:</u> Radar Speed Sign, Intersection Neckdown, Roadway Narrowing. <u>Middle Right:</u> Diverter/Modal Filter. <u>Bottom, Left to Right:</u> Raised Crosswalk, Speed Cushion, Chicane

#### Permanent Radar Speed Sign Projects

- 1. Arctic Blvd (100% designed, ready to bid)
- 2. Abbot Loop Ph1 Speed Signs (Independence, 76<sup>th</sup>)
- 3. Abbot Loop Ph 2 Speed Signs (76th, 80th)

| Construction year | Project Name                           | Design<br>Status | Funding level         |
|-------------------|----------------------------------------|------------------|-----------------------|
| 2024              | 100 <sup>th</sup> Ave Raised Crosswalk | 100%             | Design & Construction |
| 2025              | Nunaka Dr                              | 65%              | Design Only           |
| 2026              | Mtn View VTC                           | -                | -                     |
| 2027              | Spenard Area VTC                       | -                | -                     |
| 2028              | Areawide VTC                           | +                | -                     |
| 2029              | Arctic Blvd PRS                        | 100%             | Design only           |
| 2030              | Abbot Loop Ph 1 PRS                    | -                | -                     |
| 2031              | Abbot Loop Ph 2 PRS                    | -                | -                     |