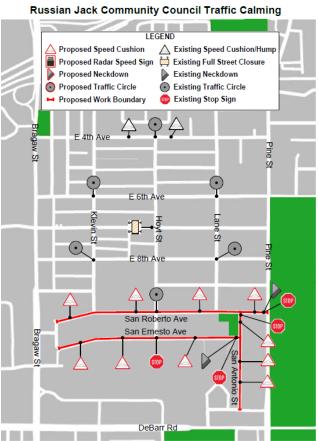

# Traffic Calming Program

FUTURE PRIORITIES
2025 AND BEYOND











<u>Top, Left to Right:</u> Radar Speed Sign, Intersection Neckdown, Roadway Narrowing. <u>Middle Right:</u> Diverter/Modal Filter. <u>Bottom, Left to Right:</u> Raised Crosswalk, Speed Cushion, Chicane





## 2023 Vertical Traffic Calming Project









## 2024 Traffic Calming Projects

| Rank      | Street of Concern         | From                       | То                     | Speed<br>Limit | Traffio<br>Volume | 85th %<br>Speed | Year<br>Studied | Community Counc                |
|-----------|---------------------------|----------------------------|------------------------|----------------|-------------------|-----------------|-----------------|--------------------------------|
| #8        | Toloff 8t                 | E 88th Ave                 | Abbot Rd               | 26             | 843               | 39              | 2023            | Abbot Loop                     |
| #11       | Independence Dr           | Colony Lp                  | Colony Lp              | 25             | 3010              | 38              | 202