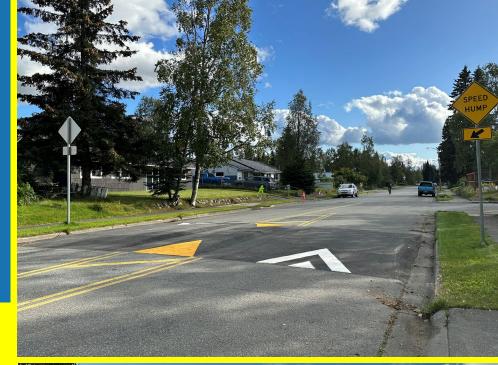

## 2023 Vertical Traffic Calming Project

#### Vertical Traffic Calming Projects:

- Mountain View Focus (Mcphee, Taylor, and other fill-ins: Toloff)
- 2. Spenard Area Focus (45<sup>th</sup>, 46<sup>th</sup>, 47<sup>th</sup>, 48<sup>th</sup>)
- 3. Areawide Calming (Waldron, 4th, 71st, Vernon, Blackberry)