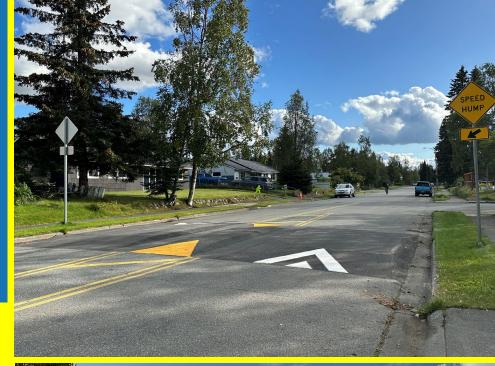

## 2023 Vertical Traffic Calming Project

#### Vertical Traffic Calming Projects:

- Mountain View Focus (Mcphee, Taylor, and other fill-ins: Toloff)
- 2. Spenard Area Focus (45<sup>th</sup>, 46<sup>th</sup>, 47<sup>th</sup>, 48<sup>th</sup>)
- 3. Areawide Calming (Waldron, 4th, 71st, Vernon, Blackberry)