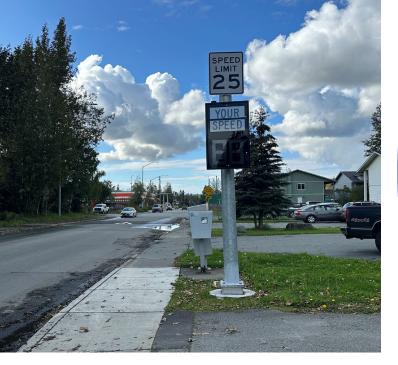

# Traffic Calming Program

FUTURE PRIORITIES
2025 AND BEYOND

<u>Top, Left to Right:</u> Radar Speed Sign, Intersection Neckdown, Roadway Narrowing. <u>Middle Right:</u> Diverter/Modal Filter. <u>Bottom, Left to Right:</u> Raised Crosswalk, Speed Cushion, Chicane

#### Permanent Radar Speed Sign Projects

- 1. Arctic Blvd (100% designed, ready to bid)
- 2. Abbot Loop Ph1 Speed Signs (Independence, 76<sup>th</sup>)
- 3. Abbot Loop Ph 2 Speed Signs (76th, 80th)

| Construction year | Project Name                           | Design<br>Status | Funding level         |
|-------------------|----------------------------------------|------------------|-----------------------|
| 2024              | 100 <sup>th</sup> Ave Raised Crosswalk | 100%             | Design & Construction |
| 2025              | Nunaka Dr                              | 65%              | Design Only           |
| 2026              | Mtn View VTC                           | -                | -                     |
| 2027              | Spenard Area VTC                       | -                | -                     |
| 2028              | Areawide VTC                           | +                | -                     |
| 2029              | Arctic Blvd PRS                        | 100%             | Design only           |
| 2030              | Abbot Loop Ph 1 PRS                    | -                | -                     |
| 2031              | Abbot Loop Ph 2 PRS                    | -                | -                     |