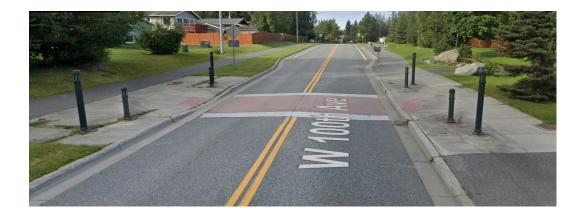

#### Permanent Radar Speed Sign Projects

- 1. Arctic Blvd (100% designed, ready to bid)
- 2. Abbot Loop Ph1 Speed Signs (Independence, 76<sup>th</sup>)
- 3. Abbot Loop Ph 2 Speed Signs (76th, 80th)

| Construction year | Project Name                           | Design<br>Status | Funding level         |
|-------------------|----------------------------------------|------------------|-----------------------|
| 2024              | 100 <sup>th</sup> Ave Raised Crosswalk | 100%             | Design & Construction |
| 2025              | Nunaka Dr                              | 65%              | Design Only           |
| 2026              | Mtn View VTC                           | -                | -                     |
| 2027              | Spenard Area VTC                       | -                | -                     |
| 2028              | Areawide VTC                           | +                | -                     |
| 2029              | Arctic Blvd PRS                        | 100%             | Design only           |
| 2030              | Abbot Loop Ph 1 PRS                    | -                | -                     |
| 2031              | Abbot Loop Ph 2 PRS                    | -                | -                     |