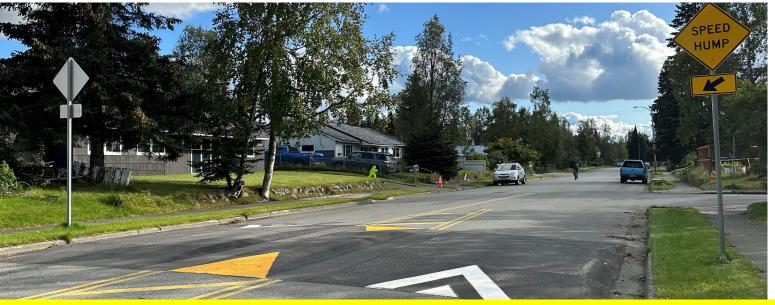

# Traffic Calming Program

FUTURE PRIORITIES
2025 AND BEYOND

<u>Top, Left to Right:</u> Radar Speed Sign, Intersection Neckdown, Roadway Narrowing. <u>Middle Right:</u> Diverter/Modal Filter. <u>Bottom, Left to Right:</u> Raised Crosswalk, Speed Cushion, Chicane

#### Vertical Traffic Calming Projects:

- Mountain View Focus (Mcphee, Taylor, and other fill-ins: Toloff)
- 2. Spenard Area Focus (45<sup>th</sup>, 46<sup>th</sup>, 47<sup>th</sup>, 48<sup>th</sup>)
- 3. Areawide Calming (Waldron, 4th, 71st, Vernon, Blackberry)

#### Vertical Traffic Calming Standalone Bond:

- 1. Mountain View Focus (Mcphee, Taylor, and other fill-ins: Toloff)
- 2. Spenard Area Focus (45<sup>th</sup>, 46<sup>th</sup>, 47<sup>th</sup>, 48<sup>th</sup>)
- 3. Areawide Calming (Waldron, 4th, 71st, Vernon, Blackberry)