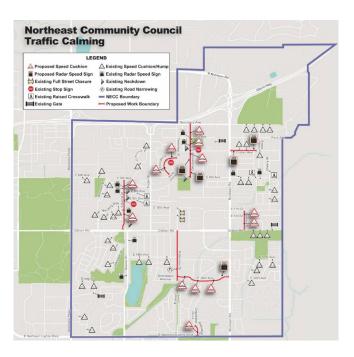

# Traffic Calming Program

FUTURE PRIORITIES
2025 AND BEYOND











<u>Top, Left to Right:</u> Radar Speed Sign, Intersection Neckdown, Roadway Narrowing. <u>Middle Right:</u> Diverter/Modal Filter. <u>Bottom, Left to Right:</u> Raised Crosswalk, Speed Cushion, Chicane





## 2023 Vertical Traffic Calming Project









## 2024 Traffic Calming Projects

| Rank      | Street of Concern         | From                       | То                     | Speed<br>Limit | Traffio<br>Volume | 85th %<br>Speed | Year<br>Studied | Community Counc                |
|-----------|---------------------------|----------------------------|------------------------|----------------|-------------------|-----------------|-----------------|--------------------------------|
| #8        | Toloff 8t                 | E 88th Ave                 | Abbot Rd               | 26             | 843               | 39              | 2023            | Abbot Loop                     |
| #11       | Independence Dr           | Colony Lp                  | Colony Lp              | 25             | 3010              | 38              | 2