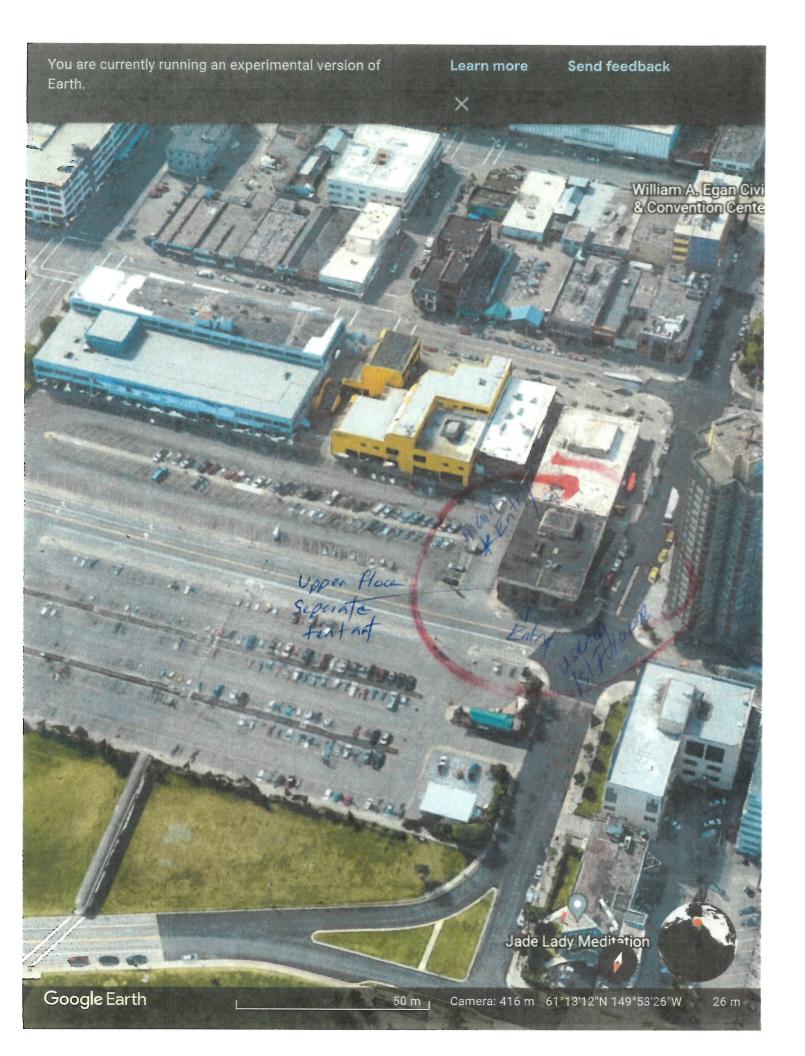

2. The Anchorage School District has provided for the review of the Assembly a letter opposing the transfer of these licenses due to the proximity of the proposed location being within the 200 foot separation from a protected use,

AR 2022-80(S) Page 4 of 4

1 as defined in Alaska Statute 04.11.410, the Step Up academic program for 2 disadvantaged students which is operated by the School District. Issuance of 3 this license would be in violation of Alaska Statute 04.11.410. Letter is attached 4 as exhibit A. 5 3. The Downtown Community Council, as of March 4, has provided for the 6 Assembly to review an unsigned draft of a Council Resolution opposing the 7 transfer of these licenses due to numerous concerns as outlined in exhibit B. It 8 is anticipated that after the special meeting of the Downtown Community 9 Council, on March 9, 2022, the Council will provide for the Assembly review a 10 signed Council Resolution regarding the transfer of these licenses as outlined 11 by exhibit B. 12 13 Per AMC subsection 2.30.120F., in the exercise of its rights under AS Section 3. 14 04.11.480(c), based on the evidence and information provided, and based 15 on the findings in Section 2, the Assembly respectfully requests that the 16 Alcoholic Beverage Control Board deny the application for transfer of 17 beverage dispensary liquor licenses #4531 and #4551. 18 19 Section 4. The Municipal Clerk shall provide a copy of this Assembly Resolution to 20 AMCO as proof that the Anchorage Assembly, as the local governing body, 21 has stated its **protest** of the transfer of beverage dispensary liquor license, 22 #4531 and beverage dispensary liquor license #4551. 23 24 PASSED AND APPROVED by the Anchorage Assembly this day of 25 \_\_\_\_\_, 2022. 26 27 28 29 Chair 30 ATTEST: 31 32 33 34 Municipal Clerk

Upon review of the transfer applications, a protest of the transfer applications is in order due to the following:

1. A special land use permit (SLUP) for alcohol must be approved for the

- location at which the alcohol licenses will be operated. Although a separate application process, the SLUP and alcohol license applications run parallel and the operation of the licenses must be tied to a specific location with the Assembly's separate approval.
- 2. Per Alaska Statute (AS) 04.11.410, alcohol licenses may not be located

| 1  | within 200 feet of a               | protected use. The Step Up academic program              |
|----|------------------------------------|----------------------------------------------------------|
| 2  | operated by ASD is                 | s located within the 200 foot buffer.                    |
| 3  | <ol><li>The Downtown Cor</li></ol> | mmunity Council has provided a Council Resolution        |
| 4  | which details conce                | erns and non-compliance with Anchorage Municipal         |
| 5  | Code and Alaska S                  | Statute along with public safety concerns as outlined in |
| 6  | Exhibit B of AR 202                |                                                          |
| 7  |                                    | . ,                                                      |
| 8  |                                    |                                                          |
| 9  |                                    |                                                          |
| 10 | Prepared by:                       | Mandy Honest, Business License Official, Clerk's         |
| 11 |                                    | Office                                                   |
| 12 | Approved by:                       | Barbara Jones, Municipal Clerk                           |
| 13 | Concur:                            | Sean Halloran, Municipal Legal Department                |
| 14 | Concur:                            | Dean Gates, Assembly Counsel                             |
| 15 | Respectfully submitted:            | Christopher Constant, Assembly Vice-Chair                |
| 16 |                                    | District 1, Downtown Anchorage                           |
| -  |                                    | ,                                                        |