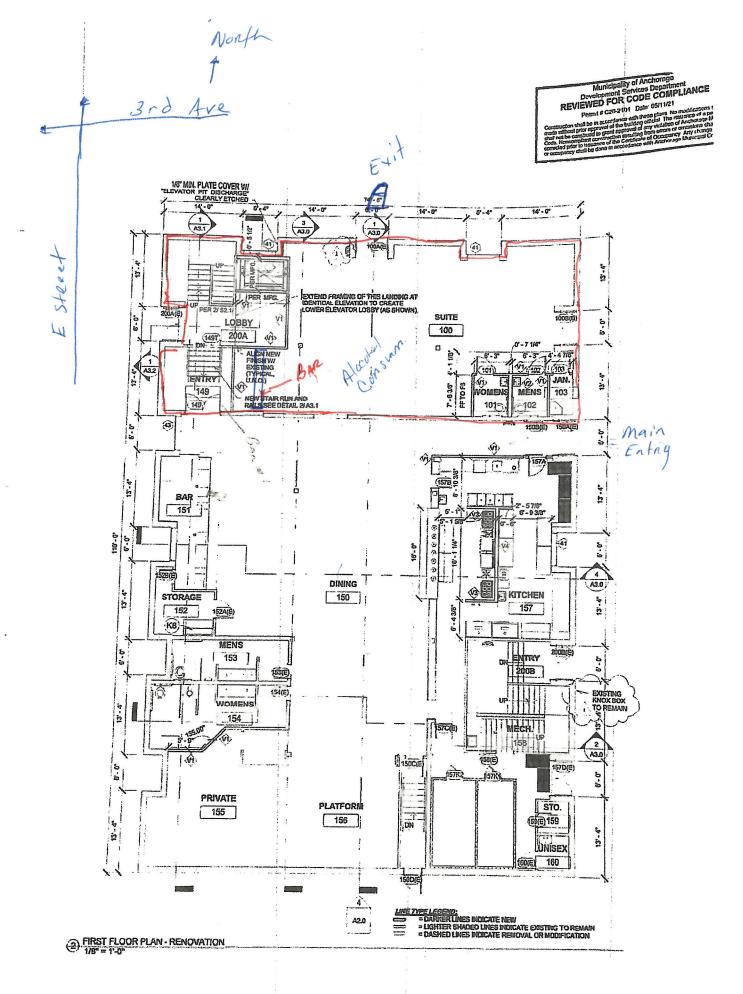

#### Form AB-02: Premises Diagram

#### What is this form?

A detailed diagram of the proposed licensed premises is required for all liquor license applications, per AS 04.11.260 and 3 AAC 304.185. Your diagram must include dimensions and must show all entrances and boundaries of the premises, walls, bars, fixtures, and areas of storage, service, consumption, and manufacturing. If your proposed premises is located within a building or building complex that contains multiple businesses and/or tenants, please provide an additional page that clearly shows the location of your proposed premises within the building or building complex, along with the addresses and/or suite numbers of the other businesses and/or tenants within the building or building complex.

The <u>second page</u> of this form is not required. Blueprints, CAD drawings, or other clearly drawn and marked diagrams may be submitted in lieu of the second page of this form. The first page must still be completed, attached to, and submitted with any supplemental diagrams. An AMCO employee may require you to complete the second page of this form if additional documentation for your premises diagram is needed.

This form must be completed and submitted to AMCO's main office before any license application will be considered complete.

|                                                   |                                                                                       | Yes | No |
|---------------------------------------------------|---------------------------------------------------------------------------------------|-----|----|
| I have attached blueprints,<br>page of this form. | CAD drawings, or other supporting documents in addition to, or in lieu of, the second |     |    |
|                                                   | Section 1 – Establishment Information                                                 |     |    |
| Enter information for the b                       | usiness seeking to be licensed, as identified on the license application.             |     |    |
| Licensee:                                         | LED Vitra Lounge Gaill U Clicense Number: 45                                          | 31  |    |
| License Type:                                     | Beverage Dispensary                                                                   |     |    |
| Doing Business As:                                | TRI GRIL, LED VIHra Lolina & GRIL                                                     |     |    |

Anchorage

[Form AB-02] (rev 06/24/2016)

**Premises Address:** 

City:

Page 1 of 2

ZIP:

State:

North Municipality of Anchorage Development Services Department REVIEWED FOR CODE COMPLIANCE Permt # G20-2101 Date: 05/11/21 3rd Ave 1/0" MIN. PLATE COVER W/ ELEVATOR PIT DISCHARGE CLEARLY ETCHED 13.4 13.-4 EXTEND FRAMING OF THIS LANDING AT IDENTICAL ELEVATION TO CREATE (LOWER ELEVATOR LOUBY (AS SHOWN). SUITE LOBBY 1497 200A (VI) 100 ALIGN NEW FINISH W/ EXISTING (TYPICAL, U.N.O.) 6'-3" 100 Elv2 VI JAN. 7.630° 103 149 1010 NEW STAIR RUN AND RAILS SEE DÉTAIL 2/A3.1 43 0 (157B) Q 13.-4 13.4 BAR 151 110'-0" 6.0 9699 4 A3.0 152B(E) DINING KITCHEN 150 13.-4 STORAGE 157 152 152A(B) = K8) MENS ENTRY 200B 153 EXISTING KNOX BOX TO REMAIN (54(E) Ö WOMENS 13.4 154 150C(E 10 PRIVATE PLATFORM STO. 155 (50(E) 159 156 13'-4" DN 13.4 UNISEX 160(E) 160 50D(E PPE LEGEND; = DARKER LINES INDICATE NEW = LIGHTER SHADED LINES INDICATE EXISTING TO REMAIN = DASHED LINES INDICATE REMOVAL OR MODIFICATION A2.0 AMCO (2) FIRST FLOOR PLAN - RENOVATION