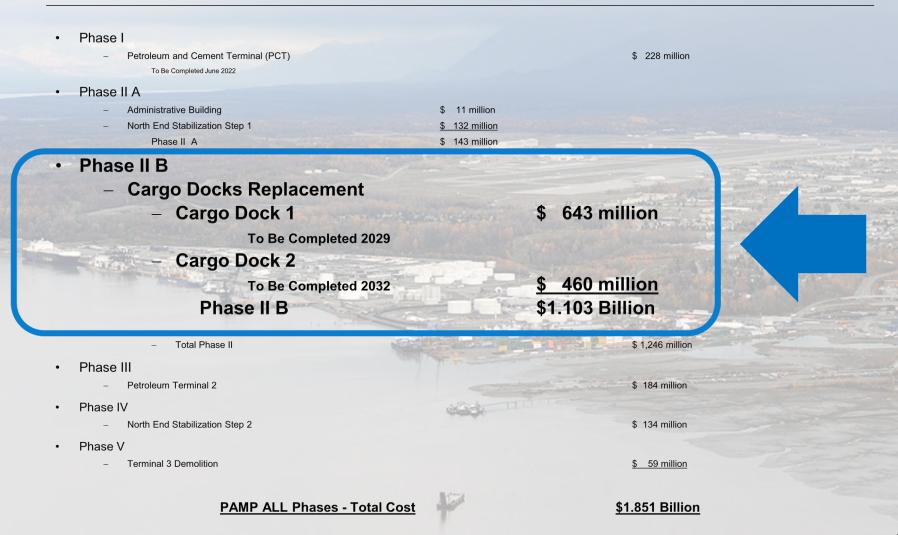

### **PAMP Cost By Phase**

#### **Total Cost**

Cargo Dock 1

\$ 643 million

Cargo Dock 2

\$ 460 million

**Total Cost of Phase II B** 

\$1.103 Billion

#### **Total Cost of Cargo Docks Replacement = \$1.103 Billion**