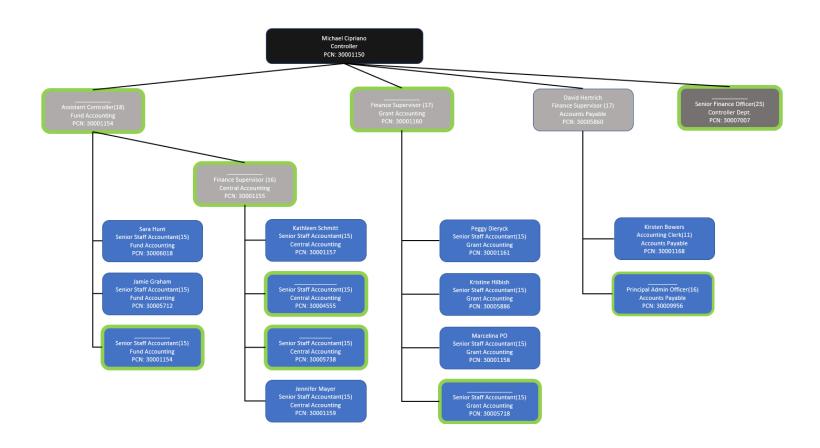

## Controller Group

Org Chart (10/19 positions filled)



# Where we are at.

Municipality of Anchorage FY 2022 Audit Timeline

| Item Number |   | Due Date  | Item Requested                                                                                                          |
|-------------|---|-----------|-------------------------------------------------------------------------------------------------------------------------|
|             |   |           |                                                                                                                         |
| 1           |   | December  | Schedule Inventories, begin preliminary discussions on IT data extractions                                              |
| 2           |   | January   | Cycle Walkthroughs - CIVIC, Port, SWS, AWWU, ACFR (i.e. all central services and