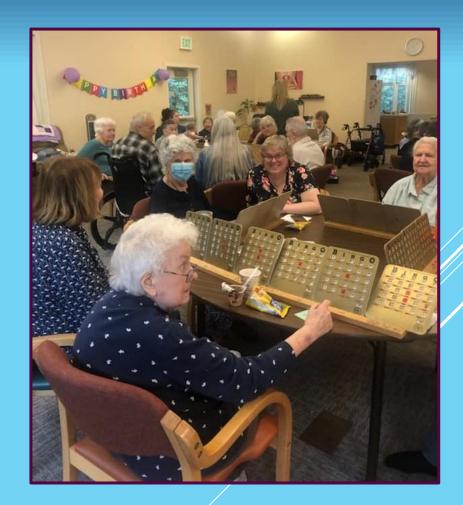

The Chugiak-Eagle River Senior Center is a community center. A safe place for support, encouragement, and friendship.

Memberships and donations are a crucial to continue our mission in the community.