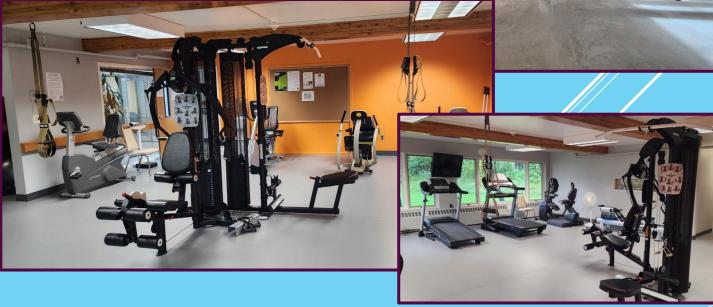

### EXERCISE AND WELLNESS

Chugiak-Eagle River Senior Center has plenty of options to keep our seniors and community members healthy and active. Access to our fitness center is now included with a membership to CERSC.

- Group exercise classes
- Octane Recumbent Elliptical machine
- Nustep machines
- Precor Recumbent bikes
- Treadmill
- Inspire M5 Weight system
- M1 HighRise Rowing Machine

Unlimited Instructor Led Group Ex Classes \$30 monthly per person