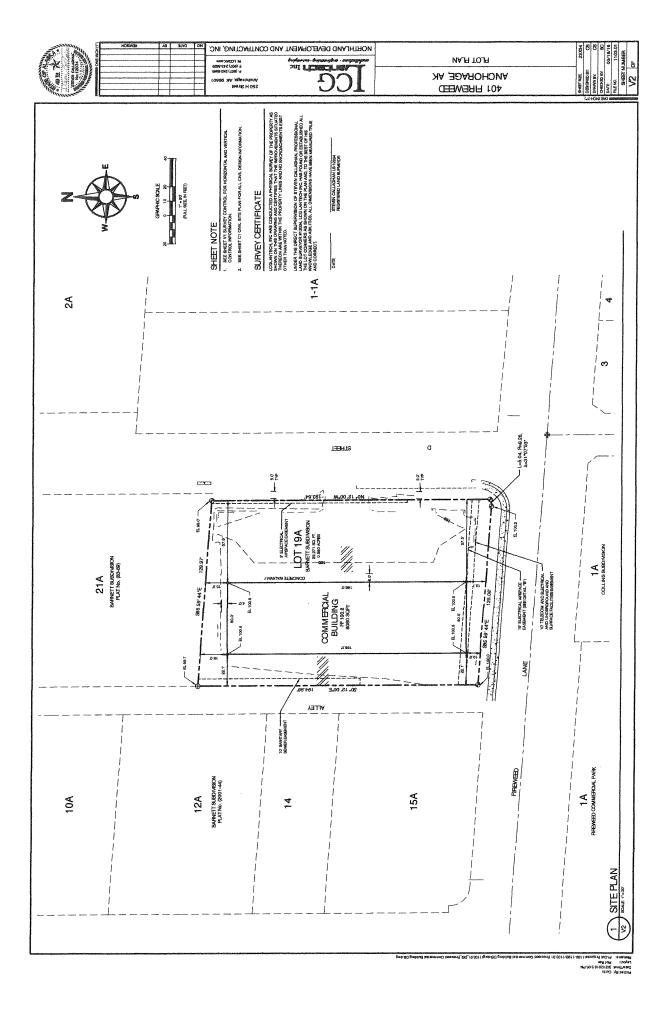

#### SITE

| Size:         | 25,272 square feet              |
|---------------|---------------------------------|
| Zoning:       | B-3 (general business) district |
| Existing Use: | Commercial mall                 |
| Utilities:    | Public water and sewer          |

#### SURROUNDING AREA

|           | <u>NORTH</u> | EAST             | <u>SOUTH</u> | WEST                 |
|-----------|--------------|------------------|--------------|----------------------|
| Land Use: | Apartments   | Bar; Parking Lot | Office       | Car Wash; Apartments |
| Zoning:   | R-4          | B-3              | B-3          | B-3; R-4             |

#### SITE DESCRIPTION AND PROPOSAL

This is a request for an alcohol special land use permit for recreational site use with license number 6164. The applicant is seeking a 1,095-square-foot alcohol service area within a 3,150-square-foot commercial business. The B-3 district allows the retail sales of alcohol, in accordance with AMC 10.50, AMC 21.03.040, and AMC 21.03.080D.