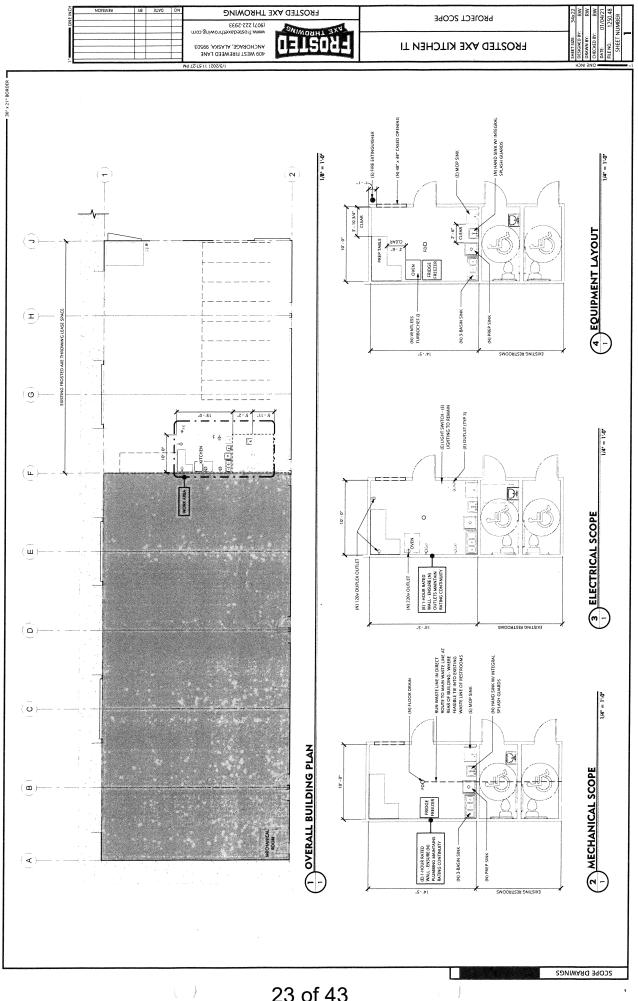

#### SITE DESCRIPTION AND PROPOSAL

This is a request for an alcohol special land use permit for recreational site use with license number 6164. The applicant is seeking a 1,095-square-foot alcohol service area within a 3,150-square-foot commercial business. The B-3 district allows the retail sales of alcohol, in accordance with AMC 10.50, AMC 21.03.040, and AMC 21.03.080D.

2. The proposed use is consistent with the purpose and intent of the zoning district in which it is located, including any district-specific standards set forth in chapter 21.04.

The standard is met.

The B-3 district regulations allow alcoholic beverage sales with an approved alcohol special land use permit. The proposed use is consistent with the purpose of AMC 21.04.050B., *B-3: General Business District.* The proposed recreational site license will occupy 1,095 square feet within a 3,150-square-foot commercial business.