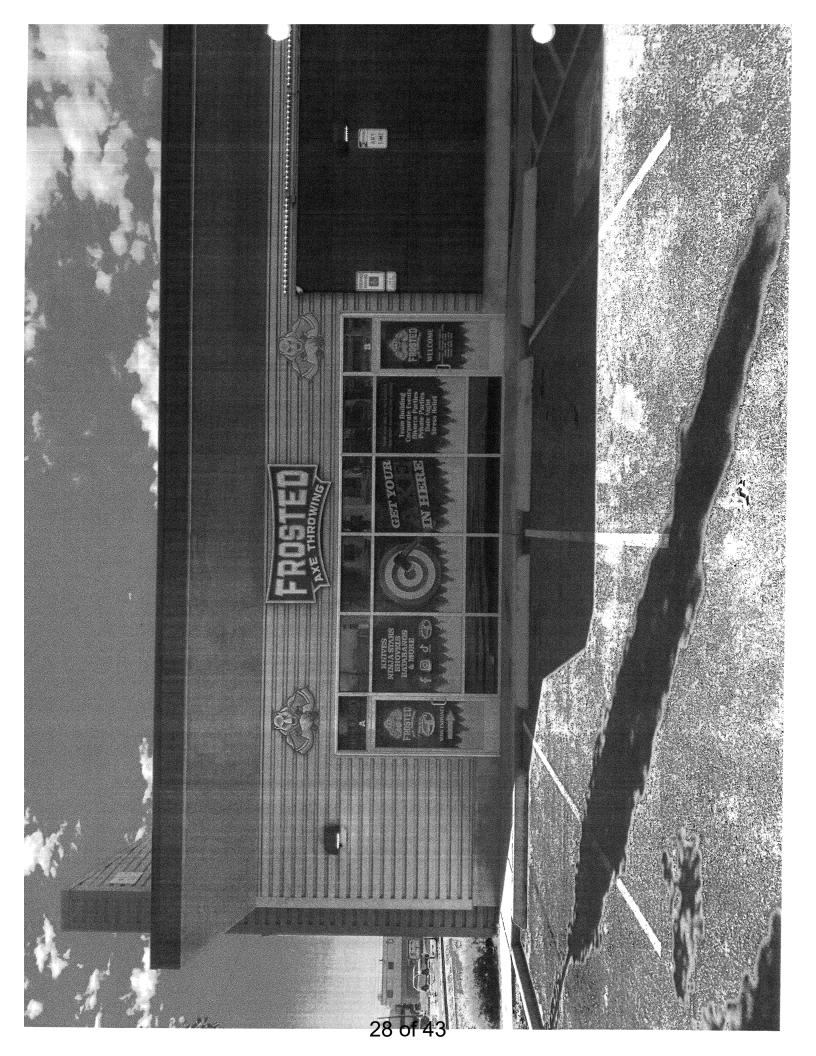

#### SITE DESCRIPTION AND PROPOSAL

This is a request for an alcohol special land use permit for recreational site use with license number 6164. The applicant is seeking a 1,095-square-foot alcohol service area within a 3,150-square-foot commercial business. The B-3 district allows the retail sales of alcohol, in accordance with AMC 10.50, AMC 21.03.040, and AMC 21.03.080D.

2. The proposed use is consistent with the purpose and intent of the zoning district in which it is located, including any district-specific standards set forth in chapter 21.04.

The standard is met.

The B-3 district regulations allow alcoholic beverage sales with an approved alcohol special land use permit. The proposed use is consistent with the purpose of AMC 21.04.050B., *B-3: General Business District.* The proposed recreational site license will occupy 1,095 square feet within a 3,150-square-foot commercial business.

## 7. Any significant adverse impacts anticipated to result from the use will be mitigated or offset to the maximum extent feasible.

The standard may be met.

The proposed alcohol license may not cause adverse impacts. This amusement establishment business already exists. The alcohol license does not appear to substantially change the business.