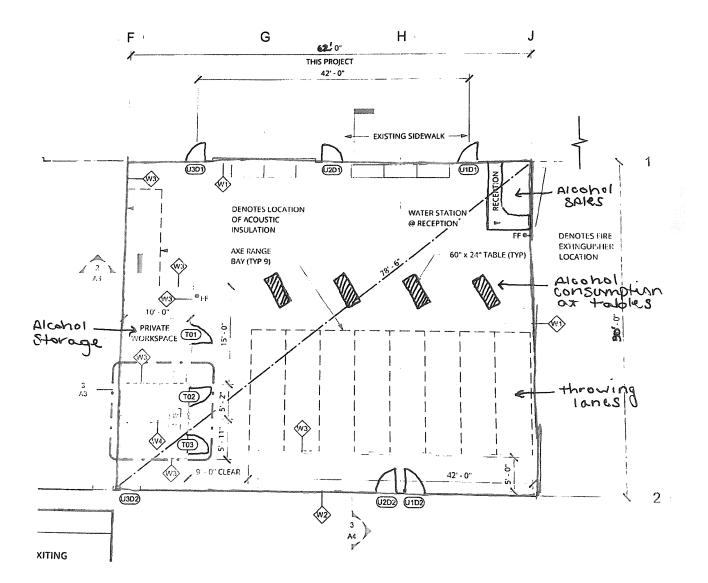

12 13 14

11

1

6 7

15 Michael McCormick, dba Frosted Axe Throwing, has made application for an 16 alcohol special land use permit for recreational site use and license number 6164, 17 in the B-3 (general business) district. The alcohol consumption area is 1,095 18 square feet of gross floor area within a 3,150-square-foot business in a commercial 19 building. 20

#### SITE DESCRIPTION AND PROPOSAL

This is a request for an alcohol special land use permit for recreational site use with license number 6164. The applicant is seeking a 1,095-square-foot alcohol service area within a 3,150-square-foot commercial business. The B-3 district allows the retail sales of alcohol, in accordance with AMC 10.50, AMC 21.03.040, and AMC 21.03.080D.

2. The proposed use is consistent with the purpose and intent of the zoning district in which it is located, including any district-specific standards set forth in chapter 21.04.

The standard is met.

The B-3 district regulations allow alcoholic beverage sales with an approved alcohol special land use permit. The proposed use is consistent with the purpose of AMC 21.04.050B., *B-3: General Business District.* The proposed recreational site license will occupy 1,095 square feet within a 3,150-square-foot commercial business.

#### 4. The site size, dimensions, shape, location, and topography are adequate for the needs of the proposed use and any mitigation needed to address potential impacts.

The standard is met.

This is an existing commercial building with an amusement establishment and a laundromat. The site size, shape, location, and topography are adequate for the proposed alcohol license. No mitigation is needed to address negative impacts.