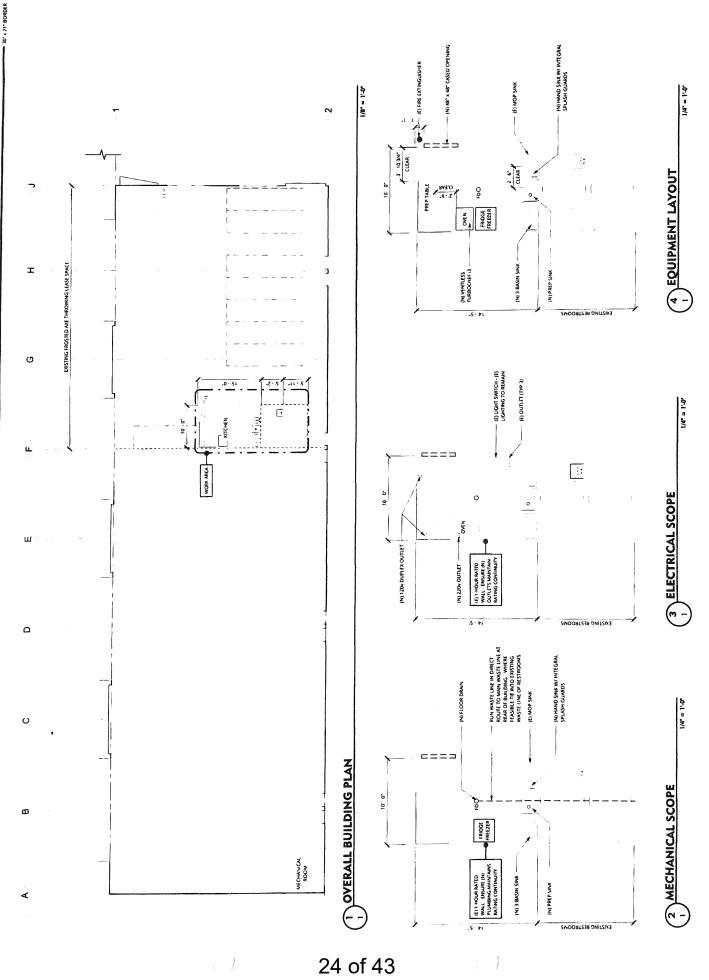

#### SITE DESCRIPTION AND PROPOSAL

This is a request for an alcohol special land use permit for recreational site use with license number 6164. The applicant is seeking a 1,095-square-foot alcohol service area within a 3,150-square-foot commercial business. The B-3 district allows the retail sales of alcohol, in accordance with AMC 10.50, AMC 21.03.040, and AMC 21.03.080D.

2. The proposed use is consistent with the purpose and intent of the zoning district in which it is located, including any district-specific standards set forth in chapter 21.04.

The standard is met.

The B-3 district regulations allow alcoholic beverage sales with an approved alcohol special land use permit. The proposed use is consistent with the purpose of AMC 21.04.050B., *B-3: General Business District.* The proposed recreational site license will occupy 1,095 square feet within a 3,150-square-foot commercial business.