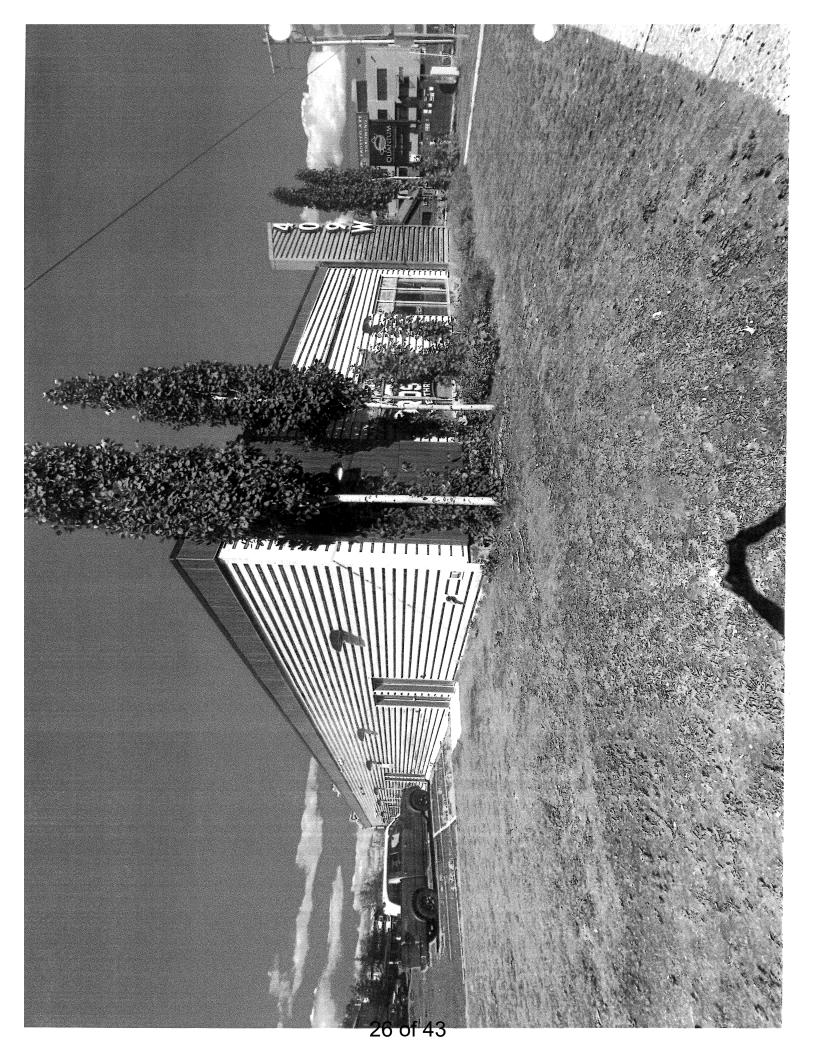

#### SITE DESCRIPTION AND PROPOSAL

This is a request for an alcohol special land use permit for recreational site use with license number 6164. The applicant is seeking a 1,095-square-foot alcohol service area within a 3,150-square-foot commercial business. The B-3 district allows the retail sales of alcohol, in accordance with AMC 10.50, AMC 21.03.040, and AMC 21.03.080D.

2. The proposed use is consistent with the purpose and intent of the zoning district in which it is located, including any district-specific standards set forth in chapter 21.04.

The standard is met.

The B-3 district regulations allow alcoholic beverage sales with an approved alcohol special land use permit. The proposed use is consistent with the purpose of AMC 21.04.050B., *B-3: General Business District.* The proposed recreational site license will occupy 1,095 square feet within a 3,150-square-foot commercial business.