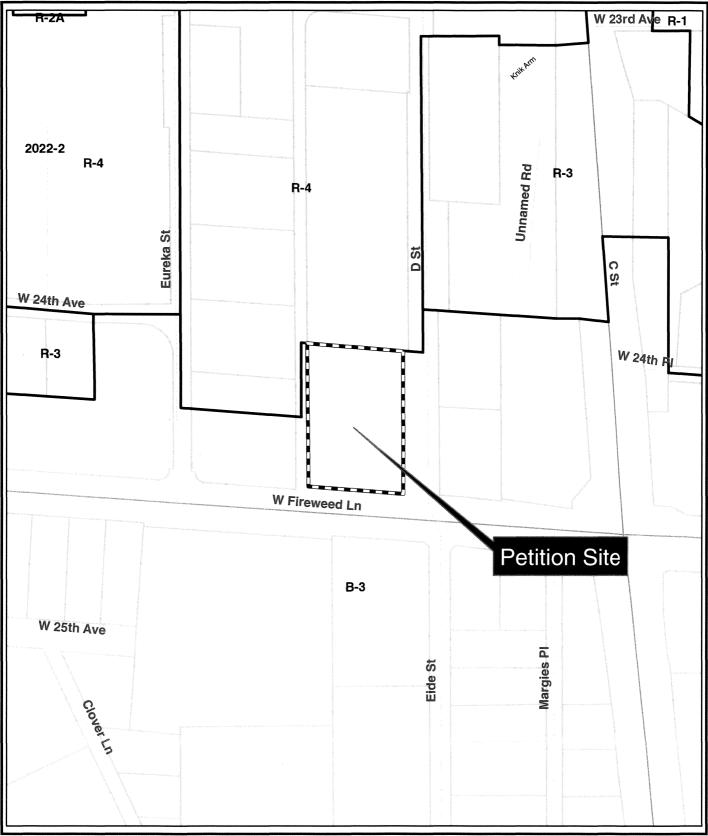

#### SURROUNDING AREA

|           | <u>NORTH</u> | EAST             | <u>SOUTH</u> | WEST                 |
|-----------|--------------|------------------|--------------|----------------------|
| Land Use: | Apartments   | Bar; Parking Lot | Office       | Car Wash; Apartments |
| Zoning:   | R-4          | B-3              | B-3          | B-3; R-4             |

#### SITE DESCRIPTION AND PROPOSAL

This is a request for an alcohol special land use permit for recreational site use with license number 6164. The applicant is seeking a 1,095-square-foot alcohol service area within a 3,150-square-foot commercial business. The B-3 district allows the retail sales of alcohol, in accordance with AMC 10.50, AMC 21.03.040, and AMC 21.03.080D.

The standard is met.

The proposed recreational site alcohol license would be within an existing business. The alcohol license will not alter the character of this commercial mall in the B-3, general business district. The site abuts West Fireweed Lane which is a commercial corridor.

The surrounding land uses are commercial to the south, east, and west. There are apartment buildings to the west and north. There are other alcohol licenses along this section of West Fireweed Lane as well.

The standard is met.

The petition site is surrounded by other commercial uses of similar scale on three sides. There are apartment buildings to the west and north of this site.