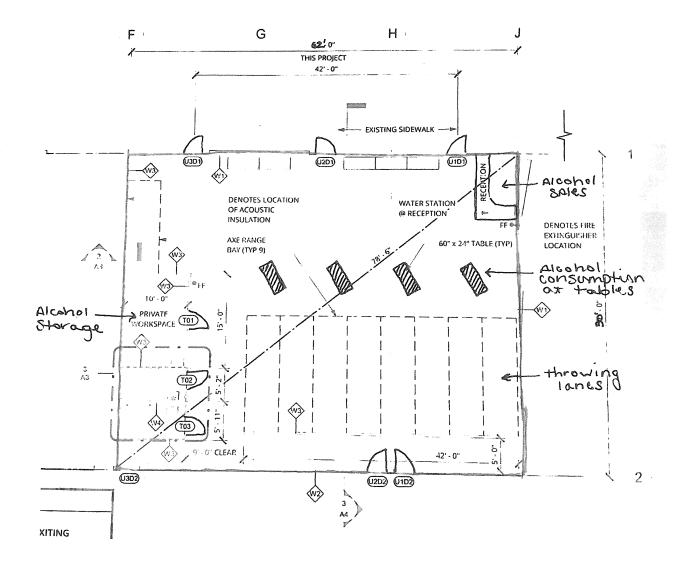

#### SITE DESCRIPTION AND PROPOSAL

This is a request for an alcohol special land use permit for recreational site use with license number 6164. The applicant is seeking a 1,095-square-foot alcohol service area within a 3,150-square-foot commercial business. The B-3 district allows the retail sales of alcohol, in accordance with AMC 10.50, AMC 21.03.040, and AMC 21.03.080D.

Within 1,000 feet of this application, there is one package store, one beverage dispensary, and five restaurant eating place alcoholic beverages licenses.

2. The proposed use is consistent with the purpose and intent of the zoning district in which it is located, including any district-specific standards set forth in chapter 21.04.

The standard is met.

The B-3 district regulations allow alcoholic beverage sales with an approved alcohol special land use permit. The proposed use is consistent with the purpose of AMC 21.04.050B., *B-3: General Business District.* The proposed recreational site license will occupy 1,095 square feet within a 3,150-square-foot commercial business.

The standard is met.

The proposed recreational site alcohol license would be within an existing business. The alcohol license will not alter the character of this commercial mall in the B-3, general business district. The site abuts West Fireweed Lane which is a commercial corridor.

The surrounding land uses are commercial to the south, east, and west. There are apartment buildings to the west and north. There are other alcohol licenses along this section of West Fireweed Lane as well.