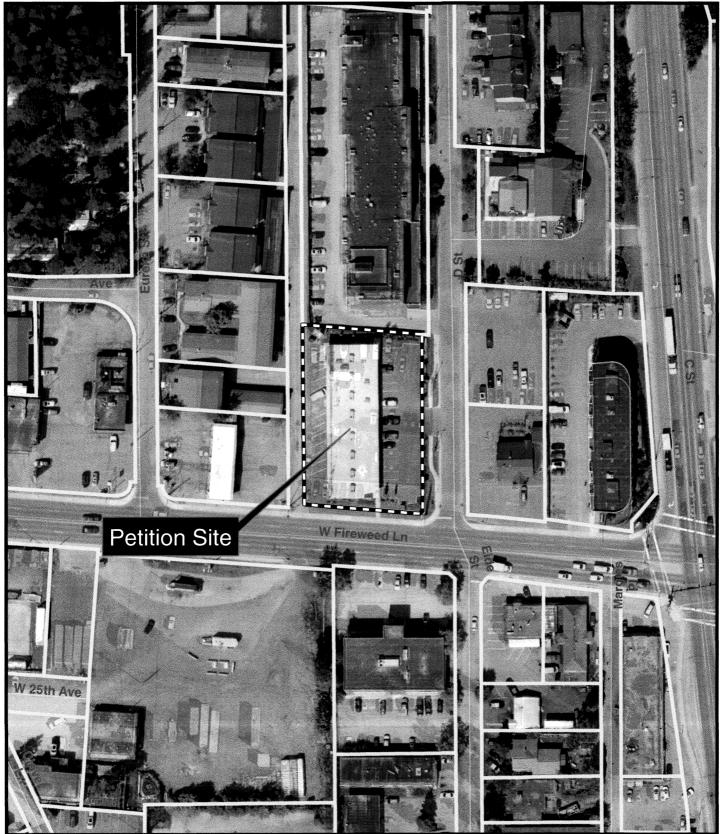

#### SITE

| Size:         | 25,272 square feet              |
|---------------|---------------------------------|
| Zoning:       | B-3 (general business) district |
| Existing Use: | Commercial mall                 |
| Utilities:    | Public water and sewer          |

#### SURROUNDING AREA

|           | <u>NORTH</u> | EAST             | <u>SOUTH</u> | WEST                 |
|-----------|--------------|------------------|--------------|----------------------|
| Land Use: | Apartments   | Bar; Parking Lot | Office       | Car Wash; Apartments |
| Zoning:   | R-4          | B-3              | B-3          | B-3; R-4             |

#### 4. The site size, dimensions, shape, location, and topography are adequate for the needs of the proposed use and any mitigation needed to address potential impacts.

The standard is met.

This is an existing commercial building with an amusement establishment and a laundromat. The site size, shape, location, and topography are adequate for the proposed alcohol license. No mitigation is needed to address negative impacts.