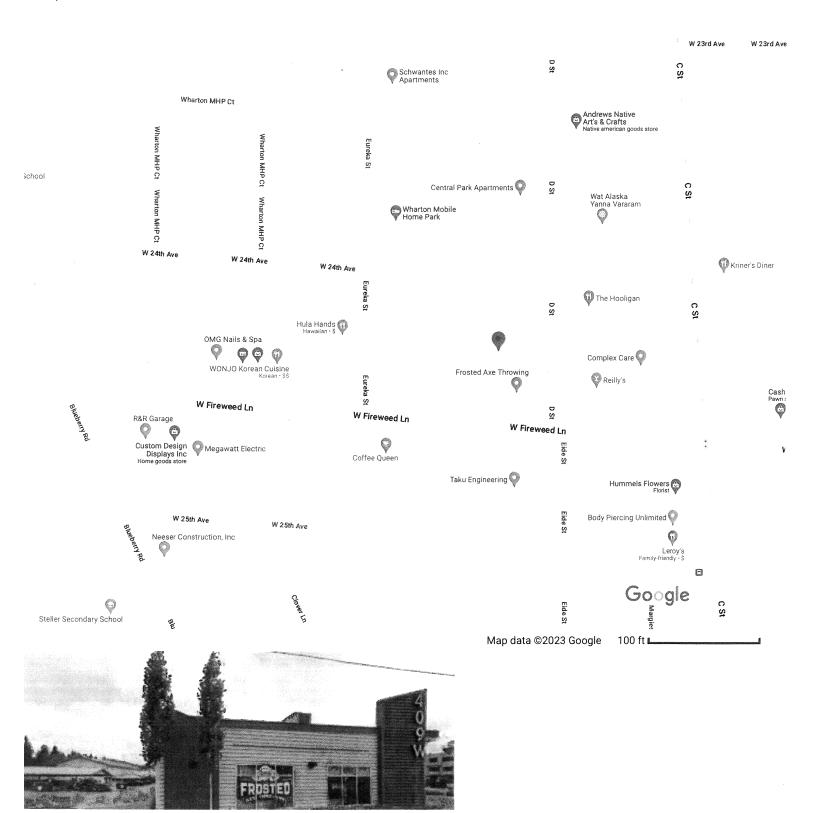

Within 1,000 feet of this application, there is one package store, one beverage dispensary, and five restaurant eating place alcoholic beverages licenses.

The surrounding land uses are commercial to the south, east, and west. There are apartment buildings to the west and north. There are other alcohol licenses along this section of West Fireweed Lane as well.

The application states that the business has experience operating in alcohol serving establishments. Frost Axe Throwing previously operated for 16 months and held more than 60 events in Matanuska Brewing Company, which has a beverage dispensary license. The application says that there were no accidents at Matanuska Brewing Company or at other restaurants with alcohol licenses (e.g., Main Event Grill, Serrano's, The Bridge, and Odd Man Rush).