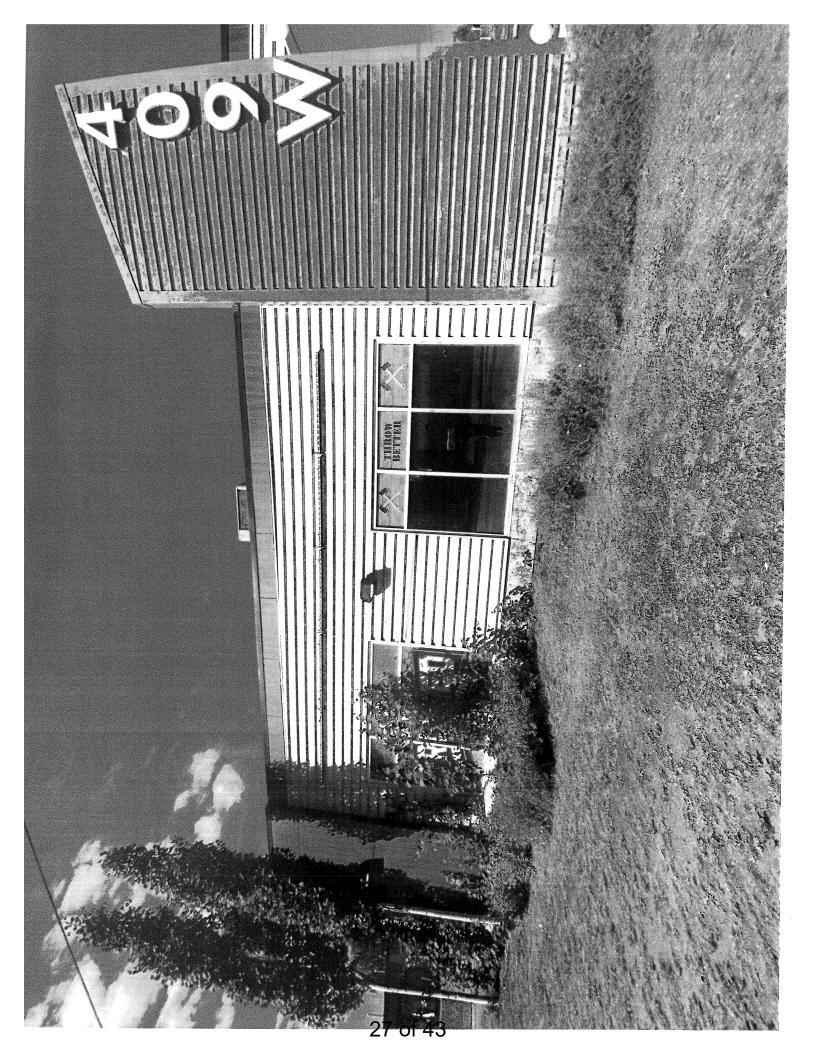

#### SITE DESCRIPTION AND PROPOSAL

This is a request for an alcohol special land use permit for recreational site use with license number 6164. The applicant is seeking a 1,095-square-foot alcohol service area within a 3,150-square-foot commercial business. The B-3 district allows the retail sales of alcohol, in accordance with AMC 10.50, AMC 21.03.040, and AMC 21.03.080D.

2. The proposed use is consistent with the purpose and intent of the zoning district in which it is located, including any district-specific standards set forth in chapter 21.04.

The standard is met.

The B-3 district regulations allow alcoholic beverage sales with an approved alcohol special land use permit. The proposed use is consistent with the purpose of AMC 21.04.050B., *B-3: General Business District.* The proposed recreational site license will occupy 1,095 square feet within a 3,150-square-foot commercial business.