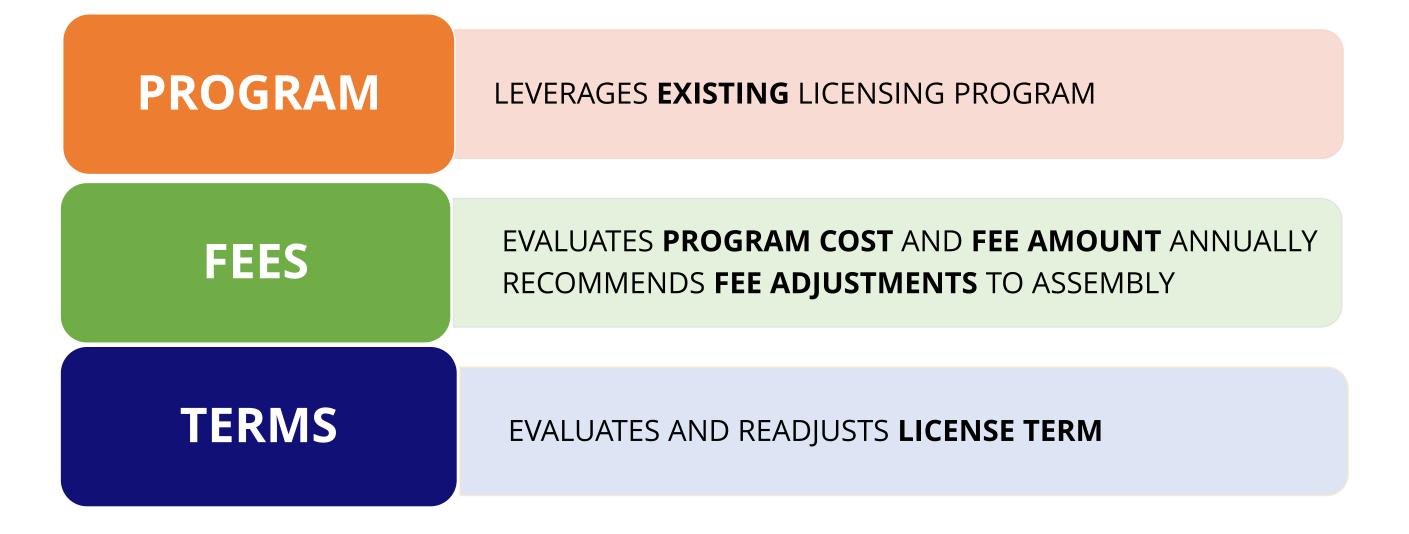

## **MUNICIPAL CLERK RESPONSIBILITIES**

## \$400 **B**ANNUAL FEE

- Waived if the owner lives onsite or on an adjacent property.
- Funds the operations of the licensing program.
- The Municipal Clerk will evaluate the license fees and costs and adjust fees.