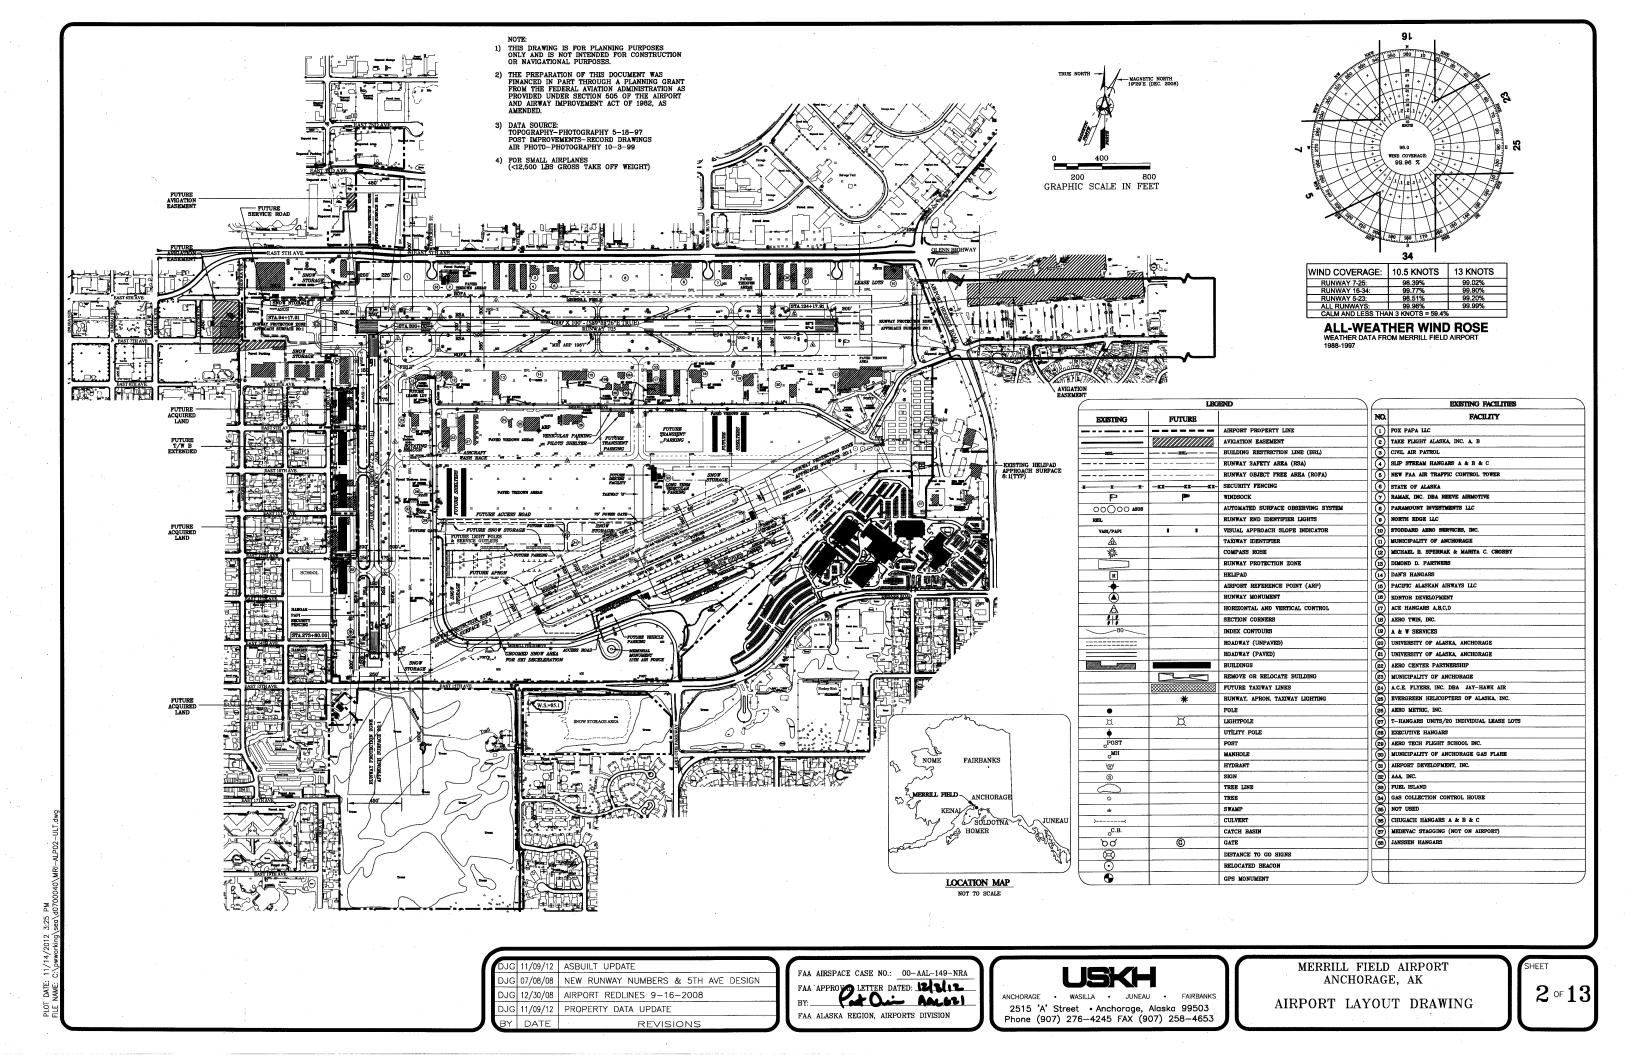

## SHEET INDEX

- 1 COVER
- 2 AIRPORT LAYOUT DRAWING
- 3 DATA TABLES
- 4 AIRSPACE PLAN
- 5 INNER PORTION APPROACH SURFACE DRAWING RUNWAY 7-25
- 6 INNER PORTION APPROACH SURFACE DRAWING RUNWAY 16-34
- 7 INNER PORTION APPROACH SURFACE DRAWING RUNWAY 5-23
- 8 TERMINAL AREA PLAN
- 9 AIRPORT ACCESS PLAN
- 10 LAND USE PLAN
- 11 PROPERTY MAP EXHIBIT "A"
- 12 LAND OCCUPANCY DRAWING
- 13 LAND OCCUPANCY TABLE

# FAA AIRSPACE CASE NO.: 00-AAL-149-NRA FAA APPROVAL LETTR DATED: 18/18/18 BY: FAA ALASKA REGION, AIRPORTS DIVISION