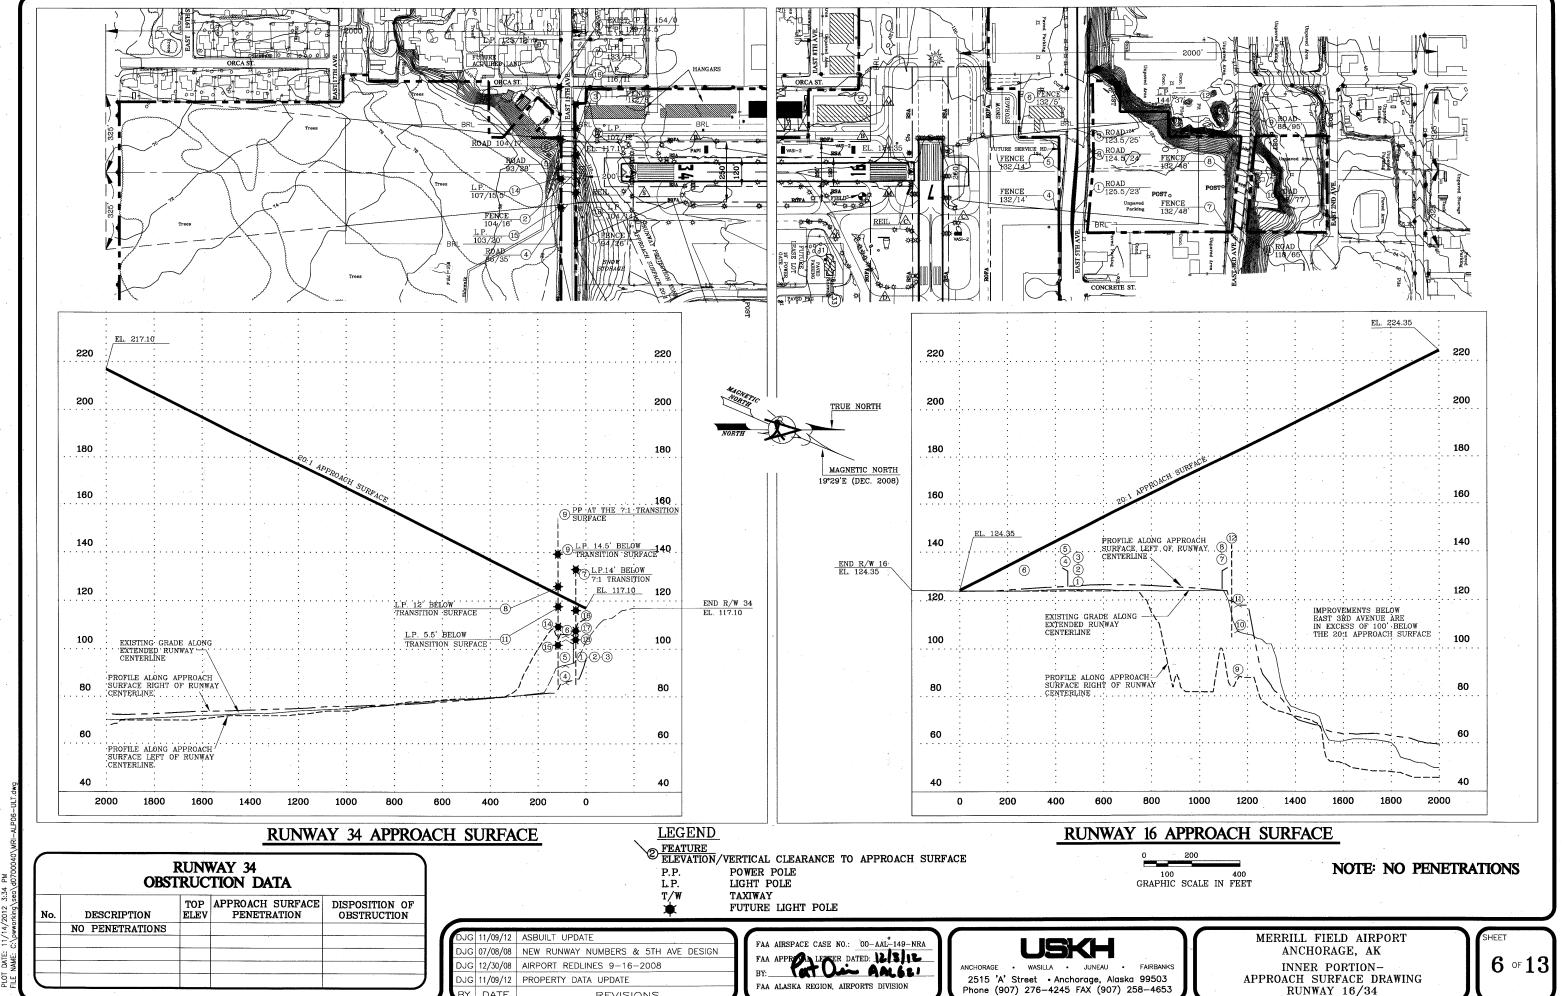

ST

Q

75 N/A 65 50 200 35 35

131+ N/A 131+ 89+ N/A 131+ 131+

PLOT DATE: 11/7/2012 3:05 PM FILE NAME: C:\Dawnorking\seq\d0700040\MRI-AIP05-U

DESCRIPTION
NO PENETRATIONS

 DJG
 11/09/12
 ASBUILT UPDATE

 DJG
 07/08/08
 NEW RUNWAY NUMBERS & 5TH AVE DESIGN

 DJG
 12/30/08
 AIRPORT REDLINES 9-16-2008

 DJG
 11/09/12
 PROPERTY DATA UPDATE

 BY
 DATE
 REVISIONS