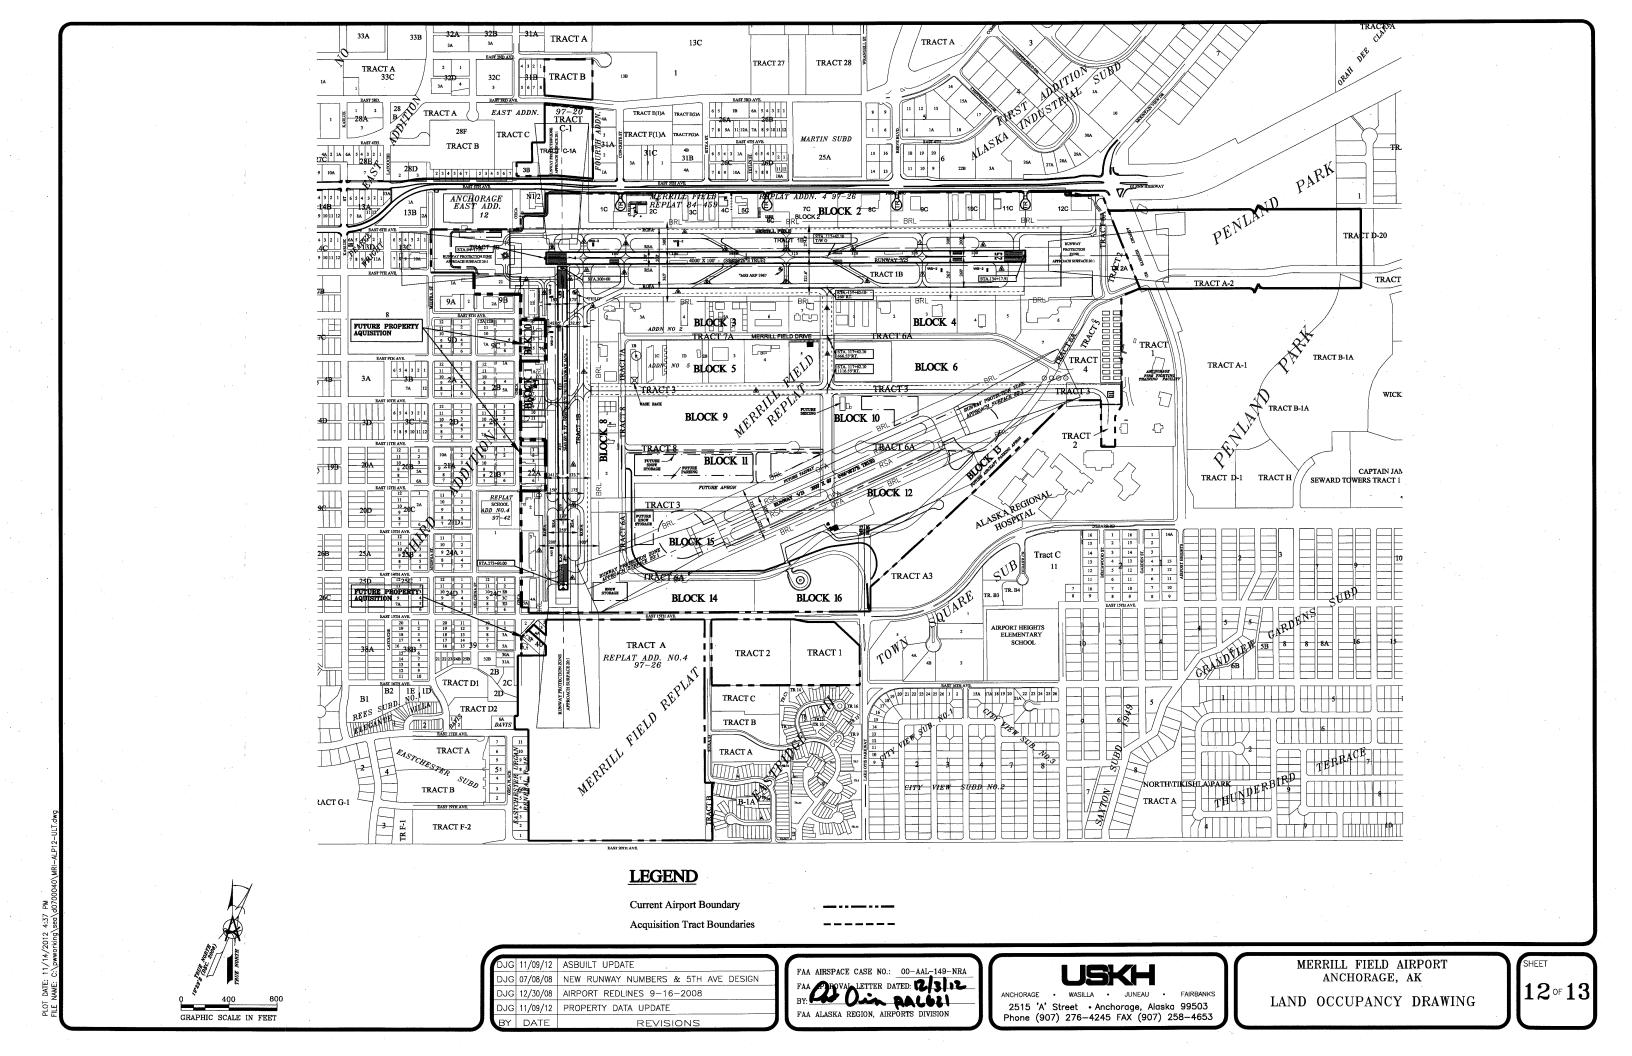

## LAND OCCUPANCY TABLE

| LOT & BLOCK        | LESSEE                                | ADDRESS                                                                                                                                                                                                                                                                                                                                                                                                                                                                                                                                                                                                                                                                                                                                                                                                                                                                                                                                                                                                                                                                                                                                                                                                                                                                                                                                                                                                                                                                                                                                                                                                                                                                                                                                                                                                                                                                                                                                                                                                                                                                                                                        | AREA         | EXPIRI                                           |
|--------------------|---------------------------------------|--------------------------------------------------------------------------------------------------------------------------------------------------------------------------------------------------------------------------------------------------------------------------------------------------------------------------------------------------------------------------------------------------------------------------------------------------------------------------------------------------------------------------------------------------------------------------------------------------------------------------------------------------------------------------------------------------------------------------------------------------------------------------------------------------------------------------------------------------------------------------------------------------------------------------------------------------------------------------------------------------------------------------------------------------------------------------------------------------------------------------------------------------------------------------------------------------------------------------------------------------------------------------------------------------------------------------------------------------------------------------------------------------------------------------------------------------------------------------------------------------------------------------------------------------------------------------------------------------------------------------------------------------------------------------------------------------------------------------------------------------------------------------------------------------------------------------------------------------------------------------------------------------------------------------------------------------------------------------------------------------------------------------------------------------------------------------------------------------------------------------------|--------------|--------------------------------------------------|
| BLOCK 6            | MERRILL FIELD REPLAT                  |                                                                                                                                                                                                                                                                                                                                                                                                                                                                                                                                                                                                                                                                                                                                                                                                                                                                                                                                                                                                                                                                                                                                                                                                                                                                                                                                                                                                                                                                                                                                                                                                                                                                                                                                                                                                                                                                                                                                                                                                                                                                                                                                |              |                                                  |
| BLOCK 6            | MOA                                   |                                                                                                                                                                                                                                                                                                                                                                                                                                                                                                                                                                                                                                                                                                                                                                                                                                                                                                                                                                                                                                                                                                                                                                                                                                                                                                                                                                                                                                                                                                                                                                                                                                                                                                                                                                                                                                                                                                                                                                                                                                                                                                                                | 13.83 AC.    |                                                  |
| BLOCK 8            | MERRILL FIELD REPLAT                  | Section 1 to 100 March 1 to 100 Marc |              |                                                  |
| BLOCK 8, LOT 1     | EXECUTIVE HANGARS                     | 980 MERRILL FIELD DR. ANCHORAGE, AK 99501                                                                                                                                                                                                                                                                                                                                                                                                                                                                                                                                                                                                                                                                                                                                                                                                                                                                                                                                                                                                                                                                                                                                                                                                                                                                                                                                                                                                                                                                                                                                                                                                                                                                                                                                                                                                                                                                                                                                                                                                                                                                                      | 72,502 S.F.  | 9/30/205                                         |
| BLOCK 8, LOT 2     | AERO TECH FLIGHT SCHOOL,INC           | 1100 MERRILL FIELD DR. ANCHORAGE, AK 99501                                                                                                                                                                                                                                                                                                                                                                                                                                                                                                                                                                                                                                                                                                                                                                                                                                                                                                                                                                                                                                                                                                                                                                                                                                                                                                                                                                                                                                                                                                                                                                                                                                                                                                                                                                                                                                                                                                                                                                                                                                                                                     | 126,074 S.F. | 5/13/202                                         |
| BLOCK 9            | MERRILL FIELD REPLAT                  |                                                                                                                                                                                                                                                                                                                                                                                                                                                                                                                                                                                                                                                                                                                                                                                                                                                                                                                                                                                                                                                                                                                                                                                                                                                                                                                                                                                                                                                                                                                                                                                                                                                                                                                                                                                                                                                                                                                                                                                                                                                                                                                                | "Tark"       |                                                  |
| BLOCK 9            | MOA                                   |                                                                                                                                                                                                                                                                                                                                                                                                                                                                                                                                                                                                                                                                                                                                                                                                                                                                                                                                                                                                                                                                                                                                                                                                                                                                                                                                                                                                                                                                                                                                                                                                                                                                                                                                                                                                                                                                                                                                                                                                                                                                                                                                | 14.73 AC.    |                                                  |
| BLOCK 10           | MERRILL FIELD REPLAT                  |                                                                                                                                                                                                                                                                                                                                                                                                                                                                                                                                                                                                                                                                                                                                                                                                                                                                                                                                                                                                                                                                                                                                                                                                                                                                                                                                                                                                                                                                                                                                                                                                                                                                                                                                                                                                                                                                                                                                                                                                                                                                                                                                |              |                                                  |
| BLOCK 10           | MOA                                   |                                                                                                                                                                                                                                                                                                                                                                                                                                                                                                                                                                                                                                                                                                                                                                                                                                                                                                                                                                                                                                                                                                                                                                                                                                                                                                                                                                                                                                                                                                                                                                                                                                                                                                                                                                                                                                                                                                                                                                                                                                                                                                                                | 13.54 AC.    |                                                  |
| BLOCK 11           | MERRILL FIELD REPLAT                  |                                                                                                                                                                                                                                                                                                                                                                                                                                                                                                                                                                                                                                                                                                                                                                                                                                                                                                                                                                                                                                                                                                                                                                                                                                                                                                                                                                                                                                                                                                                                                                                                                                                                                                                                                                                                                                                                                                                                                                                                                                                                                                                                |              |                                                  |
| BLOCK 11           | MOA                                   | ' 'N                                                                                                                                                                                                                                                                                                                                                                                                                                                                                                                                                                                                                                                                                                                                                                                                                                                                                                                                                                                                                                                                                                                                                                                                                                                                                                                                                                                                                                                                                                                                                                                                                                                                                                                                                                                                                                                                                                                                                                                                                                                                                                                           | 14.73 AC.    |                                                  |
| BLOCK 12           | MERRILL FIELD REPLAT                  | :                                                                                                                                                                                                                                                                                                                                                                                                                                                                                                                                                                                                                                                                                                                                                                                                                                                                                                                                                                                                                                                                                                                                                                                                                                                                                                                                                                                                                                                                                                                                                                                                                                                                                                                                                                                                                                                                                                                                                                                                                                                                                                                              |              |                                                  |
| BLOCK 12           | MOA                                   |                                                                                                                                                                                                                                                                                                                                                                                                                                                                                                                                                                                                                                                                                                                                                                                                                                                                                                                                                                                                                                                                                                                                                                                                                                                                                                                                                                                                                                                                                                                                                                                                                                                                                                                                                                                                                                                                                                                                                                                                                                                                                                                                | 12.55 AC     |                                                  |
| BLOCK 13           | MERRILL FIELD REPLAT                  |                                                                                                                                                                                                                                                                                                                                                                                                                                                                                                                                                                                                                                                                                                                                                                                                                                                                                                                                                                                                                                                                                                                                                                                                                                                                                                                                                                                                                                                                                                                                                                                                                                                                                                                                                                                                                                                                                                                                                                                                                                                                                                                                |              |                                                  |
| BLOCK 13           | MOA                                   |                                                                                                                                                                                                                                                                                                                                                                                                                                                                                                                                                                                                                                                                                                                                                                                                                                                                                                                                                                                                                                                                                                                                                                                                                                                                                                                                                                                                                                                                                                                                                                                                                                                                                                                                                                                                                                                                                                                                                                                                                                                                                                                                | 8.23 AC.     | 1                                                |
| BLOCK 14           | MERRILL FIELD REPLAT                  |                                                                                                                                                                                                                                                                                                                                                                                                                                                                                                                                                                                                                                                                                                                                                                                                                                                                                                                                                                                                                                                                                                                                                                                                                                                                                                                                                                                                                                                                                                                                                                                                                                                                                                                                                                                                                                                                                                                                                                                                                                                                                                                                |              | 1                                                |
| BLOCK 14           | MOA REFLAT                            |                                                                                                                                                                                                                                                                                                                                                                                                                                                                                                                                                                                                                                                                                                                                                                                                                                                                                                                                                                                                                                                                                                                                                                                                                                                                                                                                                                                                                                                                                                                                                                                                                                                                                                                                                                                                                                                                                                                                                                                                                                                                                                                                | 11.55 AC.    | 1                                                |
| BLOCK 15           | MERRILL FIELD REPLAT                  |                                                                                                                                                                                                                                                                                                                                                                                                                                                                                                                                                                                                                                                                                                                                                                                                                                                                                                                                                                                                                                                                                                                                                                                                                                                                                                                                                                                                                                                                                                                                                                                                                                                                                                                                                                                                                                                                                                                                                                                                                                                                                                                                |              | 1                                                |
| BLOCK 15           | MOA RETLAT                            |                                                                                                                                                                                                                                                                                                                                                                                                                                                                                                                                                                                                                                                                                                                                                                                                                                                                                                                                                                                                                                                                                                                                                                                                                                                                                                                                                                                                                                                                                                                                                                                                                                                                                                                                                                                                                                                                                                                                                                                                                                                                                                                                | 17.46 AC.    | <del>                                     </del> |
| BLOCK 16           | MERRILL FIELD REPLAT                  |                                                                                                                                                                                                                                                                                                                                                                                                                                                                                                                                                                                                                                                                                                                                                                                                                                                                                                                                                                                                                                                                                                                                                                                                                                                                                                                                                                                                                                                                                                                                                                                                                                                                                                                                                                                                                                                                                                                                                                                                                                                                                                                                |              | 1                                                |
| BLOCK 16           | MOA REPLAT                            | ,                                                                                                                                                                                                                                                                                                                                                                                                                                                                                                                                                                                                                                                                                                                                                                                                                                                                                                                                                                                                                                                                                                                                                                                                                                                                                                                                                                                                                                                                                                                                                                                                                                                                                                                                                                                                                                                                                                                                                                                                                                                                                                                              | 9.68 AC.     | +                                                |
|                    |                                       |                                                                                                                                                                                                                                                                                                                                                                                                                                                                                                                                                                                                                                                                                                                                                                                                                                                                                                                                                                                                                                                                                                                                                                                                                                                                                                                                                                                                                                                                                                                                                                                                                                                                                                                                                                                                                                                                                                                                                                                                                                                                                                                                | 7.001201     | +                                                |
| BLOCK 30B          | MERRILL FIELD REPLAT ADDN. NO. 6      | NONET OF STATE                                                                                                                                                                                                                                                                                                                                                                                                                                                                                                                                                                                                                                                                                                                                                                                                                                                                                                                                                                                                                                                                                                                                                                                                                                                                                                                                                                                                                                                                                                                                                                                                                                                                                                                                                                                                                                                                                                                                                                                                                                                                                                                 | 0.47 AC.     | +                                                |
| BLOCK 30B, LOT, 3B | MOA                                   | NORTH OF 5th AVE.                                                                                                                                                                                                                                                                                                                                                                                                                                                                                                                                                                                                                                                                                                                                                                                                                                                                                                                                                                                                                                                                                                                                                                                                                                                                                                                                                                                                                                                                                                                                                                                                                                                                                                                                                                                                                                                                                                                                                                                                                                                                                                              | 0.47 AC.     | <del> </del>                                     |
| LOTS               | FAIRVIEW SCHOOL ADDN. NO. 1           |                                                                                                                                                                                                                                                                                                                                                                                                                                                                                                                                                                                                                                                                                                                                                                                                                                                                                                                                                                                                                                                                                                                                                                                                                                                                                                                                                                                                                                                                                                                                                                                                                                                                                                                                                                                                                                                                                                                                                                                                                                                                                                                                | 49,340 S.F.  | +                                                |
| LOT 2              | MOA                                   | 1500 POST POAD, ANOTION ACE, AV 00501                                                                                                                                                                                                                                                                                                                                                                                                                                                                                                                                                                                                                                                                                                                                                                                                                                                                                                                                                                                                                                                                                                                                                                                                                                                                                                                                                                                                                                                                                                                                                                                                                                                                                                                                                                                                                                                                                                                                                                                                                                                                                          | 53,765 S.F.  | 6/30/20                                          |
| LOT 3              | NORTH JANSSEN HANGARS OWNERS          | 1520 POST ROAD, ANCHORAGE, AK 99501<br>1520 POST ROAD, ANCHORAGE, AK 99501                                                                                                                                                                                                                                                                                                                                                                                                                                                                                                                                                                                                                                                                                                                                                                                                                                                                                                                                                                                                                                                                                                                                                                                                                                                                                                                                                                                                                                                                                                                                                                                                                                                                                                                                                                                                                                                                                                                                                                                                                                                     | 45,758 S.F.  | 11/30/2                                          |
| LOT 4A             | JANSSEN HANGARS OWNERS ASSOC.         | MOA                                                                                                                                                                                                                                                                                                                                                                                                                                                                                                                                                                                                                                                                                                                                                                                                                                                                                                                                                                                                                                                                                                                                                                                                                                                                                                                                                                                                                                                                                                                                                                                                                                                                                                                                                                                                                                                                                                                                                                                                                                                                                                                            | 58,408 S.F.  | 11/30/2                                          |
| LOT 21             | MERRILL FIELD ADD. NO. 4              |                                                                                                                                                                                                                                                                                                                                                                                                                                                                                                                                                                                                                                                                                                                                                                                                                                                                                                                                                                                                                                                                                                                                                                                                                                                                                                                                                                                                                                                                                                                                                                                                                                                                                                                                                                                                                                                                                                                                                                                                                                                                                                                                | 38,700 S.F.  | 9/30/20                                          |
| LOT 22             | AIRPORT DEVELOPMENT CORP.             | BOX 672043 CHUCIAK AK. 99567                                                                                                                                                                                                                                                                                                                                                                                                                                                                                                                                                                                                                                                                                                                                                                                                                                                                                                                                                                                                                                                                                                                                                                                                                                                                                                                                                                                                                                                                                                                                                                                                                                                                                                                                                                                                                                                                                                                                                                                                                                                                                                   | 36,760 5.1.  | 1 3/30/20                                        |
| TRACTS             |                                       | 1 may  | 14.95 AC.    |                                                  |
| TRACT 1 & 2        | MERRILL FIELD ADDN. NO. 4             | 15TH AVENUE                                                                                                                                                                                                                                                                                                                                                                                                                                                                                                                                                                                                                                                                                                                                                                                                                                                                                                                                                                                                                                                                                                                                                                                                                                                                                                                                                                                                                                                                                                                                                                                                                                                                                                                                                                                                                                                                                                                                                                                                                                                                                                                    | 94.83 AC.    | -                                                |
| TRACT 1B           | MERRILL FIELD REPLAT ADDN. NO. 6      | RUNWAYS 7/25 AND 16/34                                                                                                                                                                                                                                                                                                                                                                                                                                                                                                                                                                                                                                                                                                                                                                                                                                                                                                                                                                                                                                                                                                                                                                                                                                                                                                                                                                                                                                                                                                                                                                                                                                                                                                                                                                                                                                                                                                                                                                                                                                                                                                         | 18.55 AC.    | +                                                |
| TRACT 3            | MERRILL FIELD REPLAT                  | TAXIWAY Q                                                                                                                                                                                                                                                                                                                                                                                                                                                                                                                                                                                                                                                                                                                                                                                                                                                                                                                                                                                                                                                                                                                                                                                                                                                                                                                                                                                                                                                                                                                                                                                                                                                                                                                                                                                                                                                                                                                                                                                                                                                                                                                      | 1.94 AC.     |                                                  |
| TRACT 2A           | MERRILL FIELD REPLAT ADDN. NO. 6      | AIRPORT HEIGHTS ROAD AND MERRILL FIELD DRIVE                                                                                                                                                                                                                                                                                                                                                                                                                                                                                                                                                                                                                                                                                                                                                                                                                                                                                                                                                                                                                                                                                                                                                                                                                                                                                                                                                                                                                                                                                                                                                                                                                                                                                                                                                                                                                                                                                                                                                                                                                                                                                   | 14.63 AC.    | ļ                                                |
| TRACT 6A           | MERRILL FIELD REPLAT ADDN. NO. 6      | MERRILL FIELD DRIVE                                                                                                                                                                                                                                                                                                                                                                                                                                                                                                                                                                                                                                                                                                                                                                                                                                                                                                                                                                                                                                                                                                                                                                                                                                                                                                                                                                                                                                                                                                                                                                                                                                                                                                                                                                                                                                                                                                                                                                                                                                                                                                            |              | 1                                                |
| TRACT 7A           | MERRILL FIELD ADDN. NO. 2             | MERRILL FIELD DRIVE                                                                                                                                                                                                                                                                                                                                                                                                                                                                                                                                                                                                                                                                                                                                                                                                                                                                                                                                                                                                                                                                                                                                                                                                                                                                                                                                                                                                                                                                                                                                                                                                                                                                                                                                                                                                                                                                                                                                                                                                                                                                                                            | 2.84 AC      |                                                  |
| TRACT 8            | MERRILL FIELD REPLAT                  | MERRILL FIELD DRIVE                                                                                                                                                                                                                                                                                                                                                                                                                                                                                                                                                                                                                                                                                                                                                                                                                                                                                                                                                                                                                                                                                                                                                                                                                                                                                                                                                                                                                                                                                                                                                                                                                                                                                                                                                                                                                                                                                                                                                                                                                                                                                                            | 3.22 AC.     |                                                  |
| TRACT A            | MERRILL FIELD ADDN. NO. 4             | 15TH AVENUE                                                                                                                                                                                                                                                                                                                                                                                                                                                                                                                                                                                                                                                                                                                                                                                                                                                                                                                                                                                                                                                                                                                                                                                                                                                                                                                                                                                                                                                                                                                                                                                                                                                                                                                                                                                                                                                                                                                                                                                                                                                                                                                    | 62.33 AC     |                                                  |
| TRACT B            | MERRILL FIELD ADDN. NO. 4             | SITKA STREET                                                                                                                                                                                                                                                                                                                                                                                                                                                                                                                                                                                                                                                                                                                                                                                                                                                                                                                                                                                                                                                                                                                                                                                                                                                                                                                                                                                                                                                                                                                                                                                                                                                                                                                                                                                                                                                                                                                                                                                                                                                                                                                   | 29,310 S.F.  |                                                  |
| TRACT B            | MERRILL FIELD LEASE LOTS C-217        | 2ND AND 3RD AVENUE                                                                                                                                                                                                                                                                                                                                                                                                                                                                                                                                                                                                                                                                                                                                                                                                                                                                                                                                                                                                                                                                                                                                                                                                                                                                                                                                                                                                                                                                                                                                                                                                                                                                                                                                                                                                                                                                                                                                                                                                                                                                                                             | 2.93 AC      |                                                  |
| TRACT C-1A         | MERRILL FIELD REPLAT ADDN. NO. 6      | NORTH OF 5TH AVENUE                                                                                                                                                                                                                                                                                                                                                                                                                                                                                                                                                                                                                                                                                                                                                                                                                                                                                                                                                                                                                                                                                                                                                                                                                                                                                                                                                                                                                                                                                                                                                                                                                                                                                                                                                                                                                                                                                                                                                                                                                                                                                                            | 6.09 AC.     |                                                  |
| TRACT A            | MERRILL FIELD REPLAT ADDN. NO. 6      | TRACTS A, B, C & D ARE FOR THE CUL-DE-SACS LOCATED IN BLOCK 2                                                                                                                                                                                                                                                                                                                                                                                                                                                                                                                                                                                                                                                                                                                                                                                                                                                                                                                                                                                                                                                                                                                                                                                                                                                                                                                                                                                                                                                                                                                                                                                                                                                                                                                                                                                                                                                                                                                                                                                                                                                                  | 15,000 S.F.  |                                                  |
| TRACT B            | MERRILL FIELD REPLAT ADDN. NO. 6      |                                                                                                                                                                                                                                                                                                                                                                                                                                                                                                                                                                                                                                                                                                                                                                                                                                                                                                                                                                                                                                                                                                                                                                                                                                                                                                                                                                                                                                                                                                                                                                                                                                                                                                                                                                                                                                                                                                                                                                                                                                                                                                                                | 19,497 S.F.  | 1                                                |
| TRACT C            | MERRILL FIELD REPLAT ADDN. NO. 6      | ,                                                                                                                                                                                                                                                                                                                                                                                                                                                                                                                                                                                                                                                                                                                                                                                                                                                                                                                                                                                                                                                                                                                                                                                                                                                                                                                                                                                                                                                                                                                                                                                                                                                                                                                                                                                                                                                                                                                                                                                                                                                                                                                              | 15,000 S.F.  |                                                  |
| TRACT D            | MERRILL FIELD REPLAT ADDN. NO. 6      |                                                                                                                                                                                                                                                                                                                                                                                                                                                                                                                                                                                                                                                                                                                                                                                                                                                                                                                                                                                                                                                                                                                                                                                                                                                                                                                                                                                                                                                                                                                                                                                                                                                                                                                                                                                                                                                                                                                                                                                                                                                                                                                                | 15,000 S.F.  |                                                  |
| TRACT 2            | MOA-REGIONAL FIRE TRAINING STA. SUBD. | TRACTS 2, 3, 4 & 5 ARE APRON & TAXIWAY EAST SIDE APT.                                                                                                                                                                                                                                                                                                                                                                                                                                                                                                                                                                                                                                                                                                                                                                                                                                                                                                                                                                                                                                                                                                                                                                                                                                                                                                                                                                                                                                                                                                                                                                                                                                                                                                                                                                                                                                                                                                                                                                                                                                                                          | 1.17 AC.     |                                                  |
| TRACT 3            | MOA-REGIONAL FIRE TRAINING STA. SUBD. |                                                                                                                                                                                                                                                                                                                                                                                                                                                                                                                                                                                                                                                                                                                                                                                                                                                                                                                                                                                                                                                                                                                                                                                                                                                                                                                                                                                                                                                                                                                                                                                                                                                                                                                                                                                                                                                                                                                                                                                                                                                                                                                                | 2.25 AC.     |                                                  |
| TRACT 4            | MOA-REGIONAL FIRE TRAINING STA. SUBD. |                                                                                                                                                                                                                                                                                                                                                                                                                                                                                                                                                                                                                                                                                                                                                                                                                                                                                                                                                                                                                                                                                                                                                                                                                                                                                                                                                                                                                                                                                                                                                                                                                                                                                                                                                                                                                                                                                                                                                                                                                                                                                                                                | 2.20 AC.     |                                                  |
|                    | MOA-REGIONAL FIRE TRAINING STA. SUBD. |                                                                                                                                                                                                                                                                                                                                                                                                                                                                                                                                                                                                                                                                                                                                                                                                                                                                                                                                                                                                                                                                                                                                                                                                                                                                                                                                                                                                                                                                                                                                                                                                                                                                                                                                                                                                                                                                                                                                                                                                                                                                                                                                | 4.09 AC.     | 1                                                |