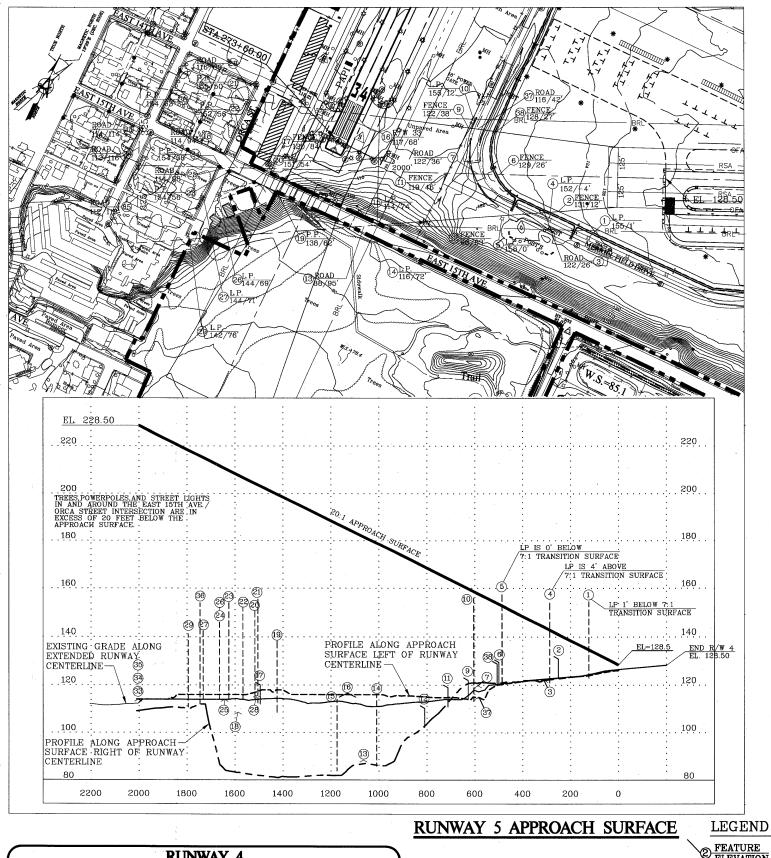

# RUNWAY 23 APPROACH SURFACE

GRAPHIC SCALE IN FEET

NOTE: NO PENETRATIONS

|          | RUNWAY 4 OBSTRUCTION DATA |             |                                                         |  |  |  |  |  |
|----------|---------------------------|-------------|---------------------------------------------------------|--|--|--|--|--|
| No.      | DESCRIPTION               | TOP<br>ELEV | APPROACH SURFACE DISPOSITION OF PENETRATION OBSTRUCTION |  |  |  |  |  |
| <b>④</b> | LIGHT POLE                | 154'        | 4' INTO APPROACH SURFACE LOWER & SHIELD                 |  |  |  |  |  |
|          |                           |             |                                                         |  |  |  |  |  |
|          |                           |             |                                                         |  |  |  |  |  |
|          |                           |             |                                                         |  |  |  |  |  |

| 1 | I | DJG | 11/09/12 | ASBUILT UPDATE                      |
|---|---|-----|----------|-------------------------------------|
|   |   | DJG | 07/08/08 | NEW RUNWAY NUMBERS & 5TH AVE DESIGN |
|   |   | DJG | 12/30/08 | AIRPORT REDLINES 9-16-2008          |
|   |   | DJG | 11/09/12 | PROPERTY DATA UPDATE                |
|   |   | BY  | DATE     | REVISIONS                           |

FAA AIRSPACE CASE NO.: 00-AAL-149-NRA FAA ALASKA REGION, AIRPORTS DIVISION

2515 'A' Street • Anchorage, Alaska 99503 Phone (907) 276-4245 FAX (907) 258-4653

MERRILL FIELD AIRPORT ANCHORAGE, AK INNER PORTION-APPROACH SURFACE DRAWING RUNWAY 5/23

**7** of **13** 

RY DATE

Phone (907) 276-4245 FAX (907) 258-4653

PLOT DATE: 11/14/2012 4:06 PM

| LOT & BLOCK                        | LESSEE                                                          | ADDRESS                                                                                     | AREA                         | EXPIRES                |
|------------------------------------|-----------------------------------------------------------------|---------------------------------------------------------------------------------------------|------------------------------|------------------------|
| BLOCK 1                            | THIRD ADDITION                                                  |                                                                                             |                              |                        |
| BLOCK 1, LOT 1A                    | MOA                                                             | ,                                                                                           | 31,200 S.F.                  |                        |
| BLOCK 1, LOT 10                    | MOA                                                             |                                                                                             | 10,393 S.F.                  |                        |
| BLOCK 1, LOT 11                    | MOA                                                             |                                                                                             | 10,393 S.F.                  |                        |
| BLOCK 1, SOUTH 150'                | MOA                                                             |                                                                                             | 31,179 S.F.                  |                        |
| BLOCK 40                           | THIRD ADDITION                                                  |                                                                                             |                              |                        |
| BLOCK 40, LOT 4A                   | MOA .                                                           |                                                                                             | 10,958 S.F.                  |                        |
| BLOCK 1                            | MERRILL FIELD REPLAT ADDN. NO. 6                                |                                                                                             |                              |                        |
| BLOCK 1, LOT 5A                    | JANSSEN HANGARS LLC                                             | 1520 POST ROAD, ANCHORAGE, AK. 99501                                                        | 39,001 S.F.                  | 7/31/2063              |
| BLOCK 2                            | MERRILL FIELD REPLAT ADDN. NO. 6                                |                                                                                             |                              |                        |
| BLOCK 2, LOT 1C                    | FOX PAPA LLC                                                    | P.O. BOX 1514, GIRDWOOD, AK 99587                                                           | 80,664 S.F.                  | 7/31/2065              |
| BLOCK 2, LOT 2C                    | DAVE AND JACQUELYN WILDER                                       | 1740 EAST 5TH AVE. ANCHORAGE, AK 99501                                                      | 120,974 S.F.                 | 9/30/2059              |
| BLOCK 2, LOT 3C                    | SLIPSTREAM HANGARS CONDO ASSOC.                                 | 1812 EAST 5TH AVE. ANCHORAGE, AK 99501                                                      | 114,393 S.F.                 | 8/31/2059              |
| BLOCK 2, LOT 4C                    | MOA                                                             |                                                                                             | 31,592 S.F.                  |                        |
| BLOCK 2, LOT 5C                    | FAA/NEW TOWER                                                   | ATTEN: EDDA HAHN AAL-33, 222 WEST 7TH AVE. BOX 14 ANCHORAGE, AK 99501                       | 44,911 S.F.                  | 5/31/2016              |
| BLOCK 2, LOT 6C                    | MOA                                                             |                                                                                             | 51,448 S.F.                  |                        |
| BLOCK 2, LOT 7C                    | PARAMOUNT INVESTMENTS, LLC                                      | 1801 EAST 5TH AVE. ANCHORAGE, AK 99501                                                      | 136,337 S.F.                 | 12/31/2066             |
| BLOCK 2, LOT 8C                    | STATE OF ALASKA                                                 | P.O. BOX 196900, ANCHORAGE, AK 99519                                                        | 125,523 S.F.                 | 1/31/2013              |
| BLOCK 2, LOT 9C                    | RAMAK, INC                                                      | 2425 E. 5TH AVE., ANCHORAGE, AK 99501                                                       | 120,543 S.F.                 | 2/28/2064              |
| BLOCK 2, LOT 10C                   | CHUGACH HANGARS OWNERS ASSOC.                                   | DAVE COTTRELL 3601 'C' ST. STE 600, ANCHORAGE, AK 99503                                     | 107,205 S.F.                 | 7/31/2065              |
| BLOCK 2, LOT 11C                   | NORTH EDGE LLC                                                  | 2841 DEBAR ROAD, STE. 23, ANCHORAGE, AK 99504                                               | 67,161 S.F.                  | 4/30/2065              |
| BLOCK 2, LOT 12C                   | STODDARD AERO SERVICE, INC                                      | 2550 EAST 5TH AVE. ANCHORAGE, AK. 99501                                                     | 178,187 S.F.                 | 2/28/2065              |
| BLOCK 3                            | MERRILL FIELD REPLAT                                            |                                                                                             |                              |                        |
| BLOCK 3, LOT 1                     | AERO CENTER LLC                                                 | AERO CENTER LLC/TED MARCINEK 900 MARRILL FIELD DR, ANCH.,AK 99501                           | 82,945 S.F.                  | 8/31/2059              |
| BLOCK 3, LOT 2                     | MUNICIPALITY OF ANCHORAGE                                       | MFA MANAGER'S OFFICE (OLD FAA TOWER)                                                        | 92,662 S.F.                  | 6/30/2019              |
| BLOCK 3, LOT 3A                    | MICHAEL B SPERNAK/MARITA C CROSBY                               | SPERNAK AIRWAYS INC. BOX 102255 ANCHORAGE,AK 99501                                          | 102,469 S.F.                 |                        |
| BLOCK 3, LOT 4                     | DIMOND D PARTNERS                                               | 8530 DIMOND D CIRCLE ANCHORAGE, AK 99515                                                    | 110,304 S.F.                 | 6/30/2019              |
| BLOCK 3, LOT 5A                    | DAN'S HANGARS CONDO ASSOC.                                      | DAN HOLLINGSWORTH 1931 MERRILL FIELD DR. ANCHORAGE, AK 99501                                | 110,342 S.F.<br>110,271 S.F. | 5/31/2061<br>8/31/2058 |
| BLOCK 3, LOT 6                     | PACIFIC ALASKAN AIRWAYS LLC                                     | 2015 MERRILL FIELD DR. ANCHORAGE, AK 99501                                                  | 81,826 S.F.                  | 6/30/2015              |
| BLOCK 3, LOT 7                     | KONTOR DEVELOPMENT LLC                                          | 2113 MERRILL FIELD DR. ANCHORAGE, AK 99501                                                  | 61,620 S.F.                  | 0/30/2013              |
| BLOCK 4                            | MERRIL FIELD REPLAT  ACE HANGARS OWNERS ASSOC.                  | CAN DOMANIZA DE ALTEV 2025 DAGE ON CYPE 202 ANIGHODA CE AV 00509                            | 110,360 S.F.                 | 11/30/2055             |
| BLOCK 4, LOT 1                     | AERO TWIN INC                                                   | C/O BONANZA REALTY 2825 ROSE ST. STE 202, ANCHORAGE, AK 99508                               | 89,775 S.F.                  | 3/01/2032              |
| BLOCK 4, LOT 2<br>BLOCK 4, LOT 3   | A & W SERVICES                                                  | VINCENT CESTNIK 2403 MERRILL FIELD DR. ANCHORAGE, AK 99501                                  | 122,850 S.F.                 | 5/31/2060              |
| BLOCK 4, LOT 4                     |                                                                 | 2425 MERRILL FIELD DR. ANCHORAGE, AK 99501 2555 MERRILL FIELD DRIVE ANCHORAGE, AK 99501     | 102,509 S.F.                 | 4/30/2060              |
| BLOCK 4, LOT 5                     | UNIVERSITY OF ALASKA, ANCHORAGE UNIVERSITY OF ALASKA, ANCHORAGE | 2555 MERRILL FIELD DRIVE ANCHORAGE, AK. 99501 2555 MERRILL FIELD DRIVE ANCHORAGE, AK. 99501 | 72,655 S.F.                  | 4/30/2060              |
| BLOCK 4, LOT 6                     | UNIVERSITY OF ALASKA, ANCHORAGE                                 |                                                                                             | 265,117 S.F.                 | 7/31/2035              |
|                                    |                                                                 | 2811 MERRILL FIELD DRIVE ANCHORAGE, AK 99501                                                | 79,318 S.F.                  | 7/31/2035              |
| BLOCK 4, LOT 7                     | UNIVERSITY OF ALASKA, ANCHORAGE                                 | 2811 MERRILL FIELD DRIVE ANCHORAGE, AK 99501                                                | 79,510 5.1.                  | //31/2033              |
| BLOCK 5                            | MERRILL FIELD REPLAT MOA                                        |                                                                                             | 49,141 S.F.                  |                        |
| BLOCK 5, LOT 1B                    |                                                                 | DOV 044001 ANGUODA CIE AV. 00524                                                            | 75,396 S.F.                  | 6/30/2028              |
| BLOCK 5, LOT 1C                    | KRAFT,EDWIN                                                     | BOX 244991 ANCHORAGE, AK. 99524                                                             | 75,550 5.1.                  | 0/30/2028              |
| BLOCK 5, LOT 1C                    | CUNNINGHAM, PAUL                                                | BOX 221942 ANCHORAGE, AK. 99522                                                             |                              |                        |
| BLOCK 5, LOT 1C                    | MOON, KEN                                                       | P.O. BOX 1085, CAMAS, WA. 98607                                                             |                              |                        |
| BLOCK 5, LOT 1C                    | JOSEPH PALMER                                                   | P.O. BOX 100402, ANCHORAGE, AK 99510                                                        |                              |                        |
| BLOCK 5, LOT 1C<br>BLOCK 5, LOT 1C | HANSON, ROBERT                                                  | 4991 EAST 5TH AVE. ANCHORAGE, AK 99508                                                      |                              |                        |
| BLOCK 5, LOT 1C                    | RUDDERROW, PRESTON SIRES, ROGER                                 | 13340 RIDGEWOOD CIR, ANCHORAGE, AK 99516                                                    |                              |                        |
| BLOCK 5, LOT 1C                    | EDWARDS, STEPHEN                                                | 612 HIGHLAND CIR, ANCHORAGE, AK 99518  3847 GUNFLINT TRAIL, WASILLA, AK 99654               |                              | 1                      |
| BLOCK 5, LOT 1C                    | TOWER PROPERTIES                                                | 205 E. DIMOND #515 ANCHORAGE, AK. 99515                                                     |                              | ļ                      |
| BLOCK 5, LOT IC                    | WAGGOOD, CLAYTON                                                | BOX 111822 ANCHORAGE, AK. 99511                                                             |                              |                        |
| BLOCK 5, LOT 1C                    | BLEDSOE, MARK                                                   | 2525 BLUEBERRY SUITE 202 ANCHORAGE, AK 99503                                                |                              |                        |
| BLOCK 5, LOT 1C                    | POST, BILL                                                      | P.O. BOX 271, TALKEETNA, AK 99676                                                           |                              |                        |
| BLOCK 5, LOT 1C                    | MICHETTI, MATT                                                  | 941 JOHAM CIR, ANCHORAGE, AK 99515                                                          |                              | -                      |
| BLOCK 5, LOT 1C                    | PALMIER, JOE                                                    | P.O. BOX 100402, ANCHORAGE, AK 99510                                                        |                              |                        |
| BLOCK 5, LOT 1C                    | CORP. OF CATHOLIC ARCHBISHOP                                    | 225 CORDOVA ST. BUILD. B ANCH. AK 99501                                                     |                              |                        |
| BLOCK 5, LOT 1C                    | HUDSON, DONALD                                                  | 225 CORDOVA ST. BUILD. B ANCH. AK 99501 7130 CHESTER HEIGHTS CIRCLE, ANCHORAGE, AK 99504    |                              | 1                      |
| BLOCK 5, LOT 1C                    | GILL, JAMES                                                     | 1320 W. 77TH AVE., ANCHORAGE, AK 99518                                                      |                              |                        |
| BLOCK 5, LOT 1C                    | ROTH, BILL                                                      | 7954 RESURRECTION DRIVE, ANCHORAGE, AK 99504                                                | -                            | <b>†</b>               |
| BLOCK 5, LOT 1C                    | BOSLOUGH CONSTRUCTION, INC                                      | 730 I STREET, SUITE 200, ANCHORAGE, AK 99501                                                |                              |                        |
|                                    |                                                                 | 18618 SNOW PLOVER CIR., ANCHORAGE, AK 99516                                                 |                              | <del> </del>           |
| BLOCK 5, LOT 1C                    | JOHNSTONE, KARL  A.C.E. FLYERS,INC, DBA JAY HAWK AIR            | 1842 MERRILL FIELD DR. ANCHORAGE, AK 99501                                                  | 110,318 S.F.                 | 5/1/2016               |
| BLOCK S LOT ID                     | A.C.E. IL I ERO,INC. DDA JA I HAWK AIK                          | 1042 MERRILL FIELD DR. ANCHORAGE, AK 99301                                                  |                              | 5,1,2010               |
| BLOCK 5, LOT 1D                    | MOA                                                             |                                                                                             |                              |                        |
| BLOCK 5, LOT 2B                    | MOA  EVERGREEN HELICOPTERS OF AK                                | 3850 THREEMILE LANE MCMINNVILLE OR 97128                                                    | 18,418 S.F.<br>110,317 S.F.  | 1/31/2021              |
|                                    | MOA  EVERGREEN HELICOPTERS OF AK  AERO-METRIC, INC.             | 3850 THREEMILE LANE MCMINNVILLE OR. 97128 2014 MERRILL FIELD DR. ANCHORAGE, AK. 99501       | 110,317 S.F.<br>137,901 S.F. | 1/31/2021              |