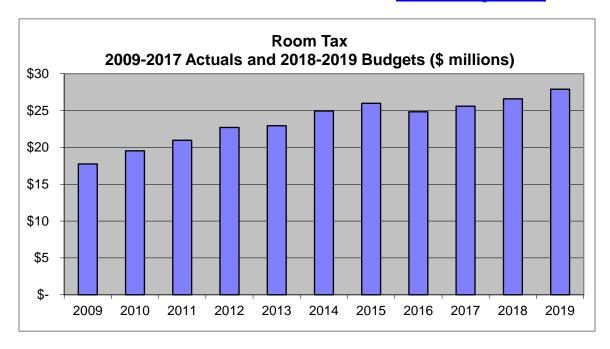

#### Room Tax (Account 401110)

2019 Approved Budget is \$27,894,442 5.68% of Total Revenues

In accordance with AMC 12.20, room tax revenue is generated from a 12% tax on room rentals of less than 30 days. Tax proceeds are split three ways: 4% is used to pay the debt service for the Dena'ina Civic and Convention Center; 4% is used to promote tourism; and 4% goes to general government.

Based on a review of tax returns for the first half of the year, 2018 year-end revenues are projected to be 4% higher than actual year-end revenues in 2017. 2019 year-end revenues are also projected to be 4% higher than actual year-end revenues in 2018. The projected 4% actuals growth rate for 2018 and 2019 is the long term average annual growth rate over the last seven years (from 2010 through 2017) with no special adjustments.

The year-end projection is rounded to the nearest 1,000,000. Depending on changes in room rates, revenues could be as much as +/-1% (about +/-\$270k) higher or lower than this projection.

Additional Room Tax information is available online at www.muni.org/roomtax