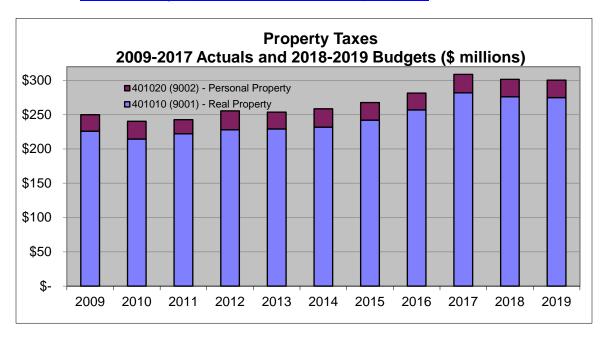

#### **Property Taxes - Total**

2019 Approved Budget is \$300,444,831; 61.13% of Total Revenues

# Real Property Taxes (Account 401010) - land, all buildings, structures, improvements, and fixtures:

2019 Approved Budget is \$274,880,725; 55.93% of Total Revenues

# Personal Property Taxes (Account 401020) - any property other than real property: 2019 Approved Budget is \$25,564,106; 5.20% of Total Revenues

Property taxes are used to fund services that are not covered by other funding sources. The maximum amount of property taxes that can be collected is established by the Tax Limit Calculation for areawide services and by Service Area Boards or code for limited and rural service areas. Property taxes are ad valorem, which means they are based on the value of the taxable property; taxpayers pay a flat rate per dollar value of taxable property tax that they own.

These revenues will be updated in the spring during the Revised budget process to include most recent millage and property values.

Additional Property Tax information is available online at <a href="https://www.muni.org/Departments/finance/treasury/PropTax">www.muni.org/Departments/finance/treasury/PropTax</a>