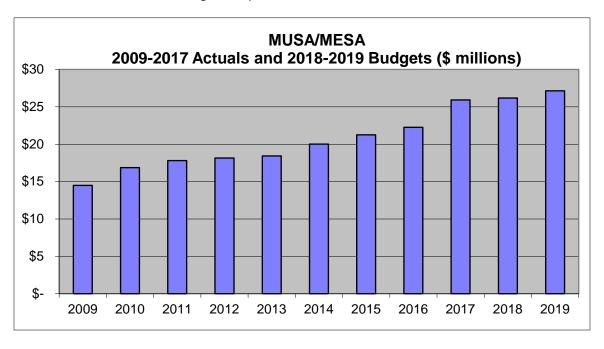

#### MUSA/MESA-Contributed/Non-Contributed Plant (Account 450060)

2019 Approved Budget is \$27,148,396 5.52% of Total Revenues

In accordance with AMC 26.10.025, Anchorage Water & Wastewater Utility (AWWU), Municipal Light & Power (MLP), and Solid Waste Services (SWS) are required to pay municipal utility service assessments (MUSA) and Merrill Field (AMC 11.60.205), Port of Anchorage (AMC 11.50.280), and Anchorage Community Development Authority (ACDA) (AMC 25.35.125) are required to pay municipal enterprise service assessments (MESA) as a payments-in-lieu-of taxes to help cover the cost of tax-supported services they receive (other than those services received on a contract or interfund basis).

Revenue from MUSA/MESA payments are included in Tax Limit Calculation, thus offset property taxes dollar for dollar, and are used to fund areawide general services.

MUSA/MESA is calculated by applying the respective service area millage rate to the determined value of the entity's net plant (AWWU, MLP, SWS); adjusted plant (Merrill Field, Port); and net book value (ACDA).

Note that, as of 2017, ACDA MESA is reported separately in Account 402010.

The anticipated increase of \$1.4 million from 2018 to 2019 is primarily due to projected changes in the utilities' and enterprises' net book values and tax district mill rates.

These revenues will be updated in the spring during the Revised budget process to include most recent millage and plant values.