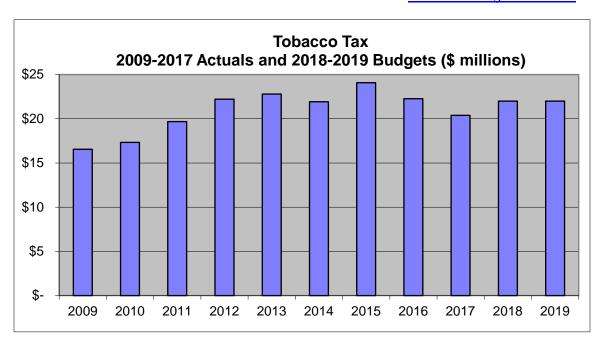

#### **Tobacco Tax (Account 401080)**

2019 Approved Budget is \$22,000,000 4.48% of Total Revenues

In accordance with AMC 12.40.010, the cigarette tax rate is indexed to the consumer price index (CPI), so it increases January 1 of each year to reflect inflation.

Per AMC 12.40.020, tobacco taxes are also levied as 55% of wholesale price of other tobacco products (OTP) brought into the Municipality; this rate is not indexed with CPI.

Tobacco taxes are included in the Tax Limit Calculation, thus offset property taxes dollar for dollar, and are used to fund areawide general services.

Projected year-end revenues in 2018 and 2019 are based on the annual average revenues over the past five years after removing the known one-time special adjustments to cigarette inventories (in particular, the unusual one-time \$1.1 million restitution payment in 2015 and the unusual one-time reductions in inventories in December 2017).

2017 year-end revenues were unusually low due to one-time adjustments to yearend inventories by two wholesale distributors. These reductions in inventories in December 2017 will likely be offset by additions to inventories in early 2018.

The projections for 2018 and 2019 include a projected annual -1.2% trend decline due to several factors offset by a small CPI increase in the cigarette mill rate from 120.5 to 122.4. The year-end projections are rounded to the nearest 1,000,000 to reflect the uncertainty in the estimate.