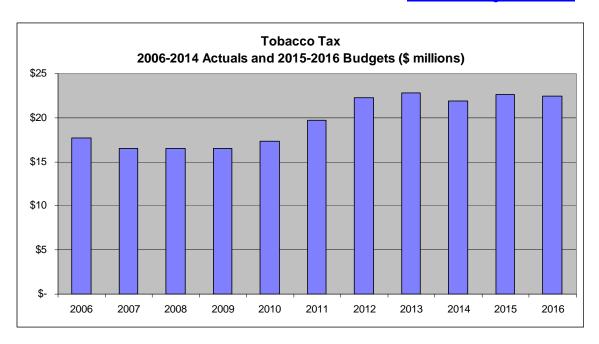

#### **Tobacco Tax (Account 401080)**

2016 Proposed Budget is \$22,453,362 5.09% of Total Revenues

In accordance with AMC 12.40.010, the 2016 cigarette tax rate will be 120.1 mills, which equates to \$0.1201 per cigarette, \$2.40 per 20 pack (rounded), and \$24.02 per carton. This represents an increase of 0.7 mills (approximately \$0.01 per pack, rounded, and \$0.14 per carton) over the 2015 rate of 119.4 mills. The cigarette tax rate is indexed to the consumer price index (CPI), so it increases January 1 of each year to reflect inflation.

Per AMC 12.40.020, tobacco taxes are also levied as 55% of wholesale price of other tobacco products (OTP) brought into the Municipality; this rate is not indexed with CPI.

The recent annual data reveals that tax on cigarettes accounts for about 86% of total annual tobacco taxes collected by the Municipality, with OTP accounting for the other 14%.

Tobacco taxes are included in the Tax Limit Calculation. Proceeds are used to fund areawide general services.

Tobacco tax revenues in 2016 are projected to be \$0.2 million lower than the 2015 budget due to three offsetting factors: increase in cigarette tax rate due to the annual CPI adjustment; continued long term trend decline in number of taxable cigarettes; and annual trend increase in tax revenues from OTP.