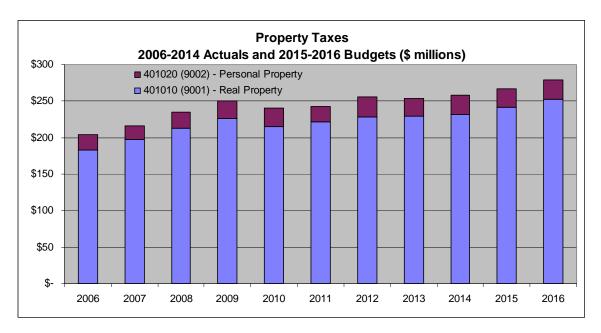

#### **Property Taxes - Total**

2016 Proposed Budget is \$278,730,845; 63.17% of Total Revenues

#### Real Property Taxes (Account 401010)

2016 Proposed Budget is \$252,261,889; 57.17% of Total Revenues

#### Personal Property Taxes (Account 401020)

2016 Proposed Budget is \$26,468,956; 6.00% of Total Revenues

Property taxes are used to fund services that are not covered by other funding sources. The maximum amount of property taxes that can be collected is established by the Tax Limit Calculation for areawide services and by Service Area Boards or code for limited and rural service areas. Property taxes are ad valorem, which means they are based on the value of the taxable property. Taxpayers pay a flat rate per dollar value of taxable property tax that they own.