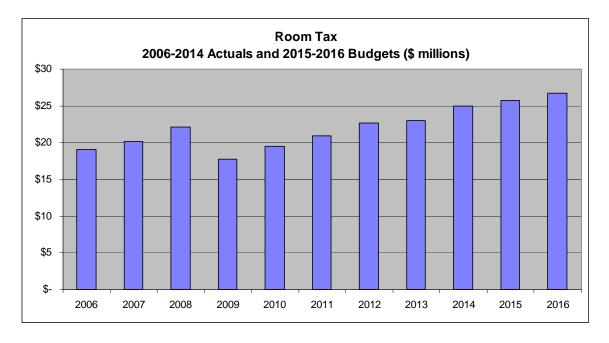

#### Room Tax (Account 401110)

2016 Proposed Budget is \$26,714,468 6.05% of Total Revenues

In accordance with AMC 12.20, room tax revenue is generated from a 12% tax on room rentals of less than 30 days. Tax proceeds are split three ways: 4% is used to pay the debt service for the Dena'ina Center; 4% is used to promote tourism; and 4% goes to general government.

The projected room tax revenue for 2016 assumes 3.4% growth for summer and 3.6% growth for winter to average 3.5% increase over the projected 2015 actuals and in line with the projected growth rate from year-end 2014 to year-end 2015.

Room tax revenues in 2016 are projected to be \$1.0 million, 3.74% higher than 2015 budget, due to 2015 actuals projected to perform better than 2015 budget.

Additional Room Tax information is available online at <a href="https://www.muni.org/roomtax">www.muni.org/roomtax</a>