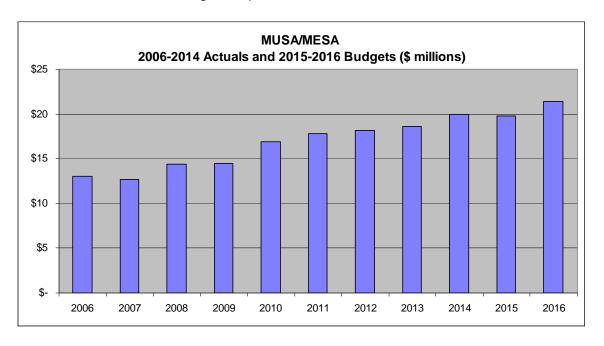

#### MUSA/MESA-Contributed/Non-Contributed Plant (Account 450060)

2016 Proposed Budget is \$21,401,074 4.85% of Total Revenues

In accordance with AMC 26.10.025, Anchorage Water and Wastewater Utility (AWWU), Municipal Light & Power (MLP), and Solid Waste Services (SWS) are required to pay municipal utility service assessments (MUSA) and Merrill Field (AMC 11.60.205), Port of Anchorage (AMC 11.50.280), and Anchorage Community Development Authority (ACDA) (AMC 25.35.125) are required to pay municipal enterprise service assessments (MESA) as a payments-in-lieu-of taxes to help cover the cost of tax-supported services they receive (other than those services received on a contract or interfund basis).

Revenue from MUSA/MESA payments are included in Tax Limit Calculation and are used to fund Areawide general services.

MUSA/MESA is calculated by applying the respective service area millage rate to the determined value of the entity's net plant (AWWU, MLP, SWS); adjusted plant (Merrill Field, Port); and net book value (ACDA).

These revenues will be updated in the spring during the 2016 Revised budget to include most recent millage and plant values.

| Revenue<br>Account | Description                            | 2014<br>Revised<br>Budget | 2014<br>Actuals | 2015<br>Revised<br>Budget | 2016<br>Proposed<br>Budget | 16 v 15<br>\$ Chg       | 16 v 15<br>% Chg  |
|--------------------|----------------------------------------|---------------------------|-----------------|---------------------------|----------------------------|-------------------------|-------------------|
| Contributio        | ons & Transfers from Other Funds       |                           |                 |                           |                            |                         |                   |
| 450010             | Contributions from Other Funds         | 840,081                   | 1,124,577       | 663,608                   | 682,814                    | 19,206                  | 2.89%             |
| 450040             | Contribution from MOA Trust Fund       | 4,900,000                 | 4,900,000       | 5,200,000                 | 5,500,000                  | 300,000                 | 5.77%             |
| 450080             | Utility Revenue Distribution           | 5,821,802                 | 5,821,979       | 9,571,694                 | 500,000                    | (9,071,694)             | (94.78%)          |
|                    | ons & Transfers from Other Funds Total | 11,561,883                | 11,846,556      | 15,435,302                | 6,682,814                  | (8,752,488)             | (56.70%)          |
| Federal Re         |                                        |                           |                 |                           |                            |                         |                   |
| 405100             | Other Federal Grant Revenue            | 41,300                    | 33,800          | 41,300                    | 41,300                     |                         |                   |
| 405100             | Build America Bonds (BABs) Subsidy     | •                         | 722,709         |                           | 725,703                    | 3,115                   | 0.43%             |
|                    | ` ,                                    | 722,581                   | •               | 722,588                   | •                          | •                       |                   |
| 405140             | National Forest Allocation             | 94,456                    | (17,507)        | 700 000                   | 77,000                     | 77,000<br><b>80,115</b> | 100.00%<br>10.49% |
| Federal Re         | venues Total                           | 858,337                   | 739,002         | 763,888                   | 844,003                    | 60,115                  | 10.49%            |
| Fees & Cha         | arges for Services                     |                           |                 |                           |                            |                         |                   |
| 406050             | Platting Fees                          | 361,375                   | 540,279         | 361,375                   | 361,375                    | -                       | -                 |
| 406060             | Zoning Fees                            | 461,813                   | 519,745         | 461,813                   | 420,000                    | (41,813)                | (9.05%)           |
| 406080             | Lease & Rental Revenue-HLB             | 561,149                   | 662,673         | 585,567                   | 566,667                    | (18,900)                | (3.23%)           |
| 406090             | Pipeline in ROW Fees                   | 144,000                   | 67,058          | 189,100                   | 189,100                    | -                       | -                 |
| 406110             | Sale of Publications                   | 2,350                     | 9,357           | 18,200                    | 18,800                     | 600                     | 3.30%             |
| 406120             | Rezoning Inspections                   | 49,500                    | 43,352          | 49,500                    | 42,000                     | (7,500)                 | (15.15%)          |
| 406130             | Appraisal Appeal Fee                   | 5,000                     | 1,230           | 5,000                     | 5,000                      | -                       | -                 |
| 406160             | Clinic Fees                            | 119,572                   | 178,352         | 119,572                   | 333,000                    | 213,428                 | 178.49%           |
| 406170             | Sanitary Inspection Fees               | 1,316,620                 | 1,559,968       | 1,361,620                 | 1,661,095                  | 299,475                 | 21.99%            |
| 406180             | Reproductive Health Fees               | 362,840                   | 298,724         | 420,840                   | 392,000                    | (28,840)                | (6.85%)           |
| 406220             | Transit Advertising Fees               | 402,000                   | 436,432         | 440,000                   | 440,000                    | -                       | -                 |
| 406230             | Transit Spec Service Fees              | 6,760                     | 7,347           | -                         | -                          | -                       | -                 |
| 406240             | Transit Token Sale                     | 52,870                    | 19,377          | -                         | -                          | -                       | -                 |
| 406250             | Transit Bus Pass Sales                 | 2,789,300                 | 2,339,422       | 2,382,187                 | 1,878,187                  | (504,000)               | (21.16%)          |
| 406260             | Transit Fare Box Receipts              | 1,860,887                 | 1,877,343       | 1,880,000                 | 1,880,000                  | -                       | -                 |
| 406280             | Prgrm,Lessons,&Camps                   | 241,170                   | 262,957         | 262,170                   | 285,070                    | 22,900                  | 8.73%             |
| 406290             | Rec Center Rentals & Activities        | 524,000                   | 807,771         | 524,000                   | 534,000                    | 10,000                  | 1.91%             |
| 406300             | Aquatics                               | 849,935                   | 1,015,025       | 849,935                   | 849,935                    | -                       | -                 |
| 406310             | Camping Fees                           | 75,000                    | 140,640         | 95,000                    | 95,000                     | -                       | -                 |
| 406320             | Library Non-Resident Fee               | 1,500                     | 353             | 1,500                     | 1,500                      | -                       | -                 |
| 406330             | Park Land & Operations                 | 414,890                   | 452,426         | 365,890                   | 365,890                    | -                       | -                 |
| 406340             | Golf Fees                              | 1,000                     | 8,953           | 10,000                    | 13,200                     | 3,200                   | 32.00%            |
| 406350             | Library Fees                           | 1,200                     | 1,565           | 1,200                     | 1,200                      | -                       | -                 |
| 406360             | Museum Admission Fees                  | -                         | 11              | -                         | -                          | -                       | -                 |
| 406380             | Ambulance Service Fees                 | 7,300,000                 | 8,277,296       | 7,650,000                 | 8,250,000                  | 600,000                 | 7.84%             |
| 406400             | Fire Alarm Fees                        | 116,493                   | 67,834          | 116,493                   | 116,493                    | -                       | -                 |
| 406410             | HazMatFac &Trans                       | 121,500                   | 171,192         | 170,000                   | 140,000                    | (30,000)                | (17.65%)          |
| 406420             | Fire Inspection Fees                   | 110,000                   | 169,388         | 110,000                   | 110,000                    | -                       | -                 |
| 406440             | Cemetery Fees                          | 250,000                   | 314,300         | 250,000                   | 313,770                    | 63,770                  | 25.51%            |
| 406450             | Mapping Fees                           | 9,000                     | 6,008           | 9,000                     | 9,000                      | -                       | -                 |
| 406490             | DWI Impnd/Admin Fees                   | 835,963                   | 924,948         | 905,579                   | 905,579                    | -                       | -                 |
| 406500             | Police Services                        | 450,000                   | 1,799           | 192,174                   | 192,174                    | -                       | -                 |
| 406510             | Animal Shelter Fees                    | 251,435                   | 204,558         | 251,435                   | 246,750                    | (4,685)                 | (1.86%)           |
| 406520             | Animal Drop-Off Fees                   | 24,000                    | 16,434          | 24,000                    | 29,000                     | 5,000                   | 20.83%            |
| 406530             | Incarceration Cost Recovery            | 490,000                   | 330,735         | 490,000                   | 344,072                    | (145,928)               | (29.78%)          |
| 406550             | Address Fees                           | 37,125                    | 41,682          | 37,125                    | 37,125                     | -                       | -                 |
| 406560             | Service Fees - School District         | 706,600                   | 728,124         | 755,600                   | 755,600                    | -                       | -                 |
|                    |                                        |                           |                 |                           |                            |                         |                   |