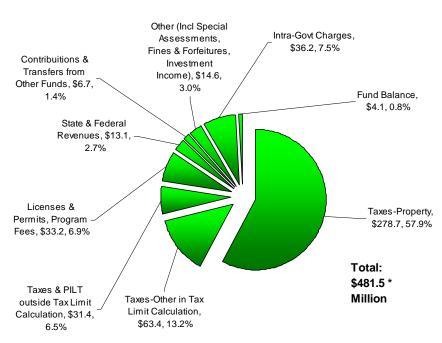

### 2016 Proposed Revenue and Funding Sources Highlights

Annually, the Mayor is required to propose a balanced budget. Since the Mayor's Proposed budget identifies \$481.5 million in spending, it also provides \$481.5 in funding sources.

As exhibited in Chart 2, the funding sources are comprised of \$278.7 million of property tax revenue, \$162.5 million of non-property tax revenue, \$36.2 million of IGC revenue and \$4.1 million of fund balance.

### Chart 2. 2016 Proposed Funding Sources (\$ millions)

<sup>\*</sup>Totals slightly off from summation due to rounding.

The 2016 preliminary tax cap calculation uses property taxes to be collected as the 2016 base, which adds over \$1.6 million in taxing capacity to 2016, and is contingent upon passage of ordinance amending AMC 12.25.040.