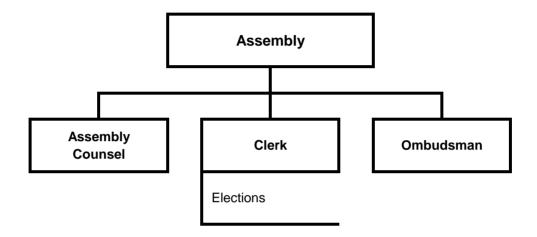

The Anchorage Assembly Department has three divisions: **The Assembly, including Assembly Counsel**; **the Municipal Clerk**; **and the Ombudsman**.

#### **MUNICIPAL CLERK**

### **OMBUDSMAN**