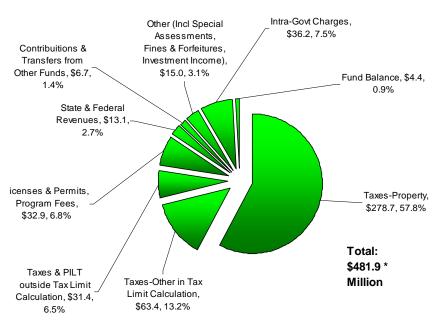

#### 2016 Approved Revenue and Funding Sources Highlights

Annually, the Mayor is required to propose a balanced budget. Since the Mayor's Approved budget identifies \$481.9 million in spending, it also provides \$481.9 in funding sources.

As exhibited in Chart 2, the funding sources are comprised of \$278.7 million of property tax

revenue, \$162.6 million of non-property tax revenue, \$36.2 million of IGC revenue and \$4.4 million of fund balance.

#### Chart 2. 2016 Approved Funding Sources (\$ millions)

\*Totals slightly off from summation due to rounding

\$1.6 million in taxing capacity to 2016, with the passage of ordinance amending AMC 12.25.040.