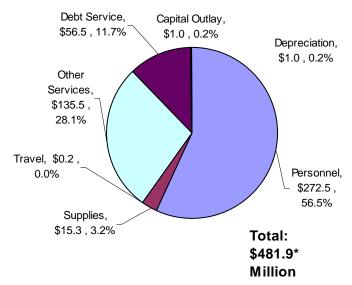

Chart 1, reflects the approved budget categories as a percent of the total budget.

# Chart 1. 2016 Approved Budget Categories (\$ millions)

<sup>\*</sup>Total of percentages slightly off from overall total due to rounding.

Personnel, or total compensation, is the largest spending category, including wages, wage adjustments (PIP, education, etc), medical benefits, retirement, social security, vacancy factor, etc. The majority of the budget increases are in this category as a result of increased continuation personnel costs, offset by proposed reduction for personnel alignments, primarily the movement of SAP dedicated positions to capital funding. Police proposed personnel budget increased by \$2.0 million to reflect contractual increase, academies, and increase of 20 positions. Fire proposed personnel budget increased \$0.7 million to accommodate overtime: \$0.5 million for ongoing adjustment and \$0.2 million for academy; an S-version change converted \$0.3 million of overtime into personnel funding for 5 new firefighter positions, with July 2016 start.

Other Services includes discretionary and non-discretionary spending, non-labor expenses, and contracts. Contributions, including one-time expenses and contributions to Police and Fire Retirement are in this category. The 2016 Approved budget includes an extension of the prefunding period for the Police and Fire Retiree Medical Trust from being fully funded in 2021 to 2028, resulting in a \$0.7 million operating budget reduction.

Debt Service is primarily comprised of repayment of voter approved general obligation (GO) bond debt for capital projects and other principal and interest payments. GO debt service is included in the tax cap, and thus the related debt service increase results in the same amount of tax dollar increase.