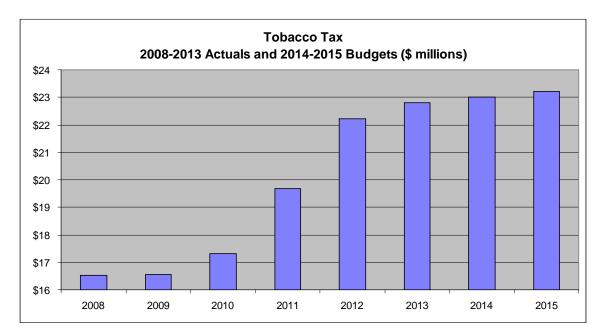

# Tobacco Tax (Account 401080)

2015 Proposed Budget is \$23,205,864 5.35% of Total Revenues

In accordance with AMC 12.40.010, the 2015 cigarette tax rate will be 119.4 mills, which equates to \$0.119 per cigarette, \$2.39 per pack (rounded), and \$23.88 per carton. This is a 1.1%, 1.3 mills increase over the 2014 rate of 118.1 mills. The cigarette tax rate is indexed to the consumer price index (CPI), so it increases each year to reflect inflation.

Tobacco taxes are also levied as 55% of wholesale price of other tobacco products (OTP) brought into the Municipality; this rate is not indexed with CPI.

The recent annual data reveals that tax on cigarettes accounts for about 86% of total annual tobacco taxes collected by the Municipality, with OTP accounting for the other 14%.

Tobacco taxes are included in the Tax Limit Calculation. Proceeds are used to fund areawide general services.

Tobacco tax revenues in 2015 are projected to be \$0.2 million higher than the 2014 budget due to three offsetting factors: increase in cigarette tax rate due to the annual CPI adjustment; continued long term trend decline in number of taxable cigarettes; and annual trend increase in tax revenues from OTP.

Additional Tobacco Tax information is available online at www.muni.org/tobaccotax