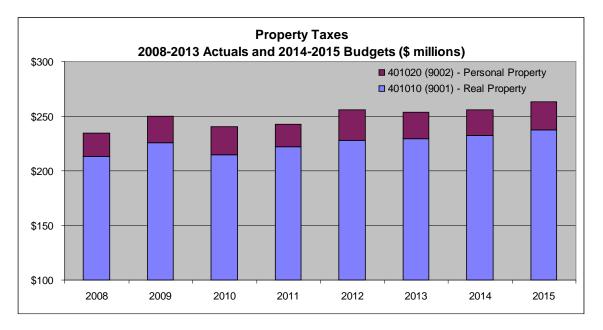

## **Property Taxes - Total**

2015 Proposed Budget is \$263,225,817; 60.70% of Total Revenues

### **Real Property Taxes (Account 401010)**

2015 Proposed Budget is \$237,298,814; 54.72% of Total Revenues

### Personal Property Taxes (Account 401020)

2015 Proposed Budget is \$25,927,003; 5.98% of Total Revenues

Property taxes are used to fund services that are not covered by other funding sources. The maximum amount of property taxes that can be collected is established by the Tax Limit Calculation for areawide services and by Service Area Boards or code for limited and rural service areas. Property taxes are ad valorem, which means they are based on the value of the taxable property. Taxpayers pay a flat rate per dollar value of taxable property tax that they own.

Real property means land, all buildings, structures, improvements and fixtures.

Personal property means any property other than real property.

Additional Property Tax information is available online at http://www.muni.org/Departments/finance/treasury/PropTax/Pages/default.aspx