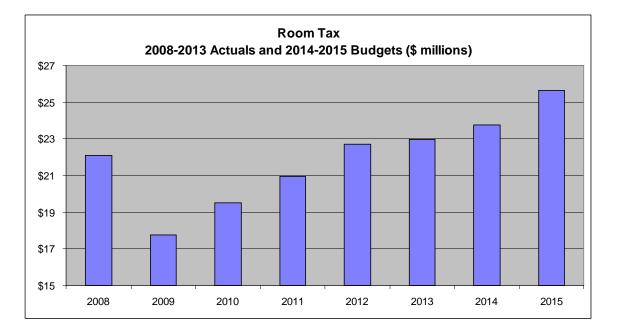

## Room Tax (Account 401110)

2015 Proposed Budget is \$25,659,211 5.92% of Total Revenues

In accordance with AMC 12.20, room tax revenue is generated from a12% tax on room rentals of less than 30 days. Tax proceeds are split three ways: 4% is used to pay the debt service for the Dena'ina Center; 4% is used to promote tourism; and 4% goes to general government.

The projected room tax revenue for 2015 assumes 3.2% growth for summer and 4% growth for winter to average 3.5% increase over the projected 2014 actuals and in line with the projected growth rate from year-end 2013 to year-end 2014.

Room tax revenues in 2015 are projected to be \$1.8 million, 8% higher than 2014 budget, due to 2014 actuals projected to perform better than 2014 budget.

Additional Room Tax information is available online at www.muni.org/roomtax