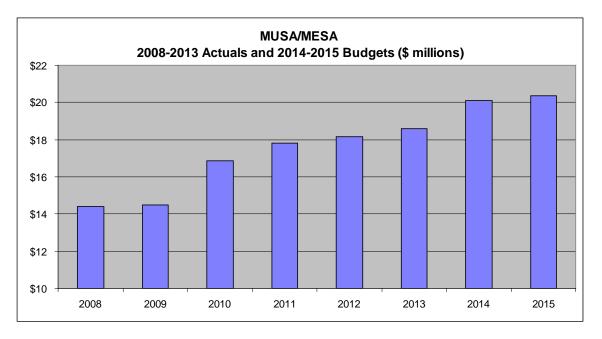

## MUSA/MESA-Contributed/Non-Contributed Plant (Account 450060)

2015 Proposed Budget is \$20,372,390 4.70% of Total Revenues

In accordance with AMC 26.10.025, Anchorage Water and Wastewater Utility (AWWU), Municipal Light and Power (MLP) and Solid Waste Services (SWS) are required to pay municipal utility service assessments (MUSA) and Merrill Field (AMC 11.60.205), Port of Anchorage (AMC 11.50.280) and Anchorage Community Development Authority (ACDA) (AMC 25.35.125) are required to pay municipal enterprise service assessments (MESA) as a payments-in-lieu-of taxes to help cover the cost of tax-supported services they receive (other than those services received on a contract or interfund basis).

Revenue from MUSA/MESA payments are included in Tax Limit Calculation and are used to fund Areawide general services.

MUSA/MESA is calculated by applying the respective service area millage rate to the determined value of the entity's net plant (AWWU, MLP, SWS); adjusted plant (Merrill Field, Port); and net book value (ACDA).