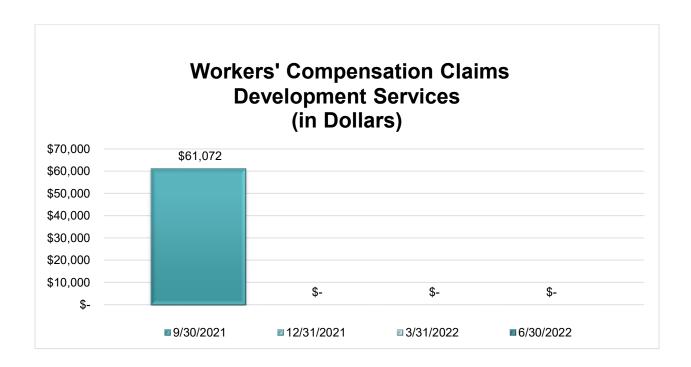

1164 | 526   | 772   | 426   |
| % Completed Same Day     | 99.7% | 100% | 100% | 100% | 100% | 99.1% | 99.9% | 99.5% |
| # of Staff               | 6.1   | 7    | 7.5  | 7.4  | 6.5  | 6.2   | 5     | 7     |

# **PVR Measure WC: Managing Workers' Compensation Claims**

Reducing job-related injuries is a priority for the Administration by ensuring safe work conditions and safe practices. By instilling safe work practices, we ensure not only the safety of our employees but reduce the potential for injuries and property damage to the public. The Municipality is self-insured and every injury poses a financial burden on the public and the injured worker's family. It just makes good sense to WORK SAFE.

Results are tracked by monitoring monthly reports issued by the Risk Management Division.