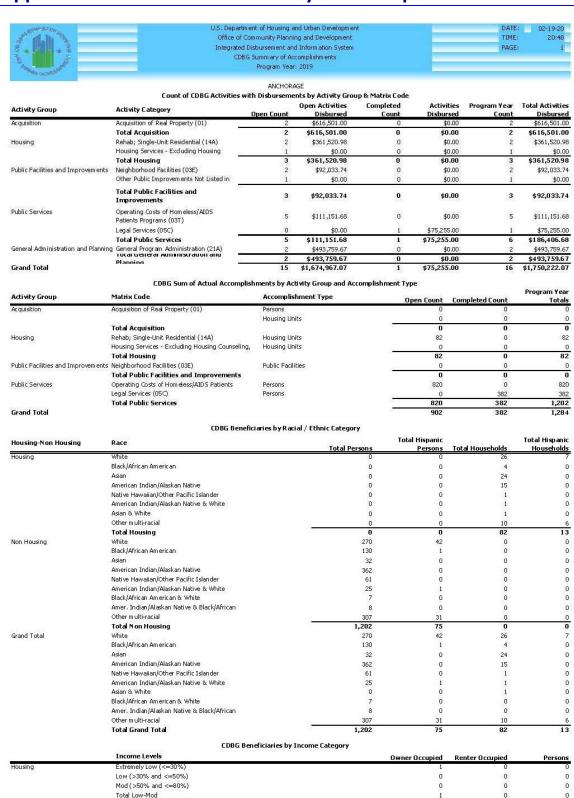

| HTF  | \$550,000.00 | \$0.00 | \$0.00 | \$0.00 | \$0.00 |

Municipality of Anchorage 2019 CAPER Page 123

This Page Intentionally Blank

## Appendix 3 – PR 23 CDBG Summary of Accomplishments



Non Low-Mod (>80%) Total Beneficiaries This Page Intentionally Blank

## Appendix 4 – PR 23 Summary of HOME Accomplishments



HOME System blocked until 10-2019.

This Page Intentionally Blank

## **Appendix 5 – PR 26 CDBG Financial Summary**

| STREAMOR