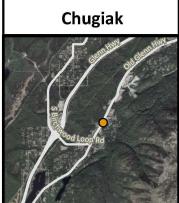

#### Mobile Home Repair Program – Rural Alaska Community Action Program (RurAL CAP)

The Mobile Home Repair Program, administered by RurAL CAP, assists low-income families who own and occupy mobile homes in need of minor repairs. This assistance is in the form of a one-time grant to the mobile home owner. In 2017, \$299,740 was budgeted with 2017 funds and \$100,260 reprogrammed in the 2016 Action Plan Substantial Amendment #2. The 2018-2022 5-year goal is 100 homeowner housing units rehabilitated. The 2020 AP has not been submitted to HUD and the 2020 funding has not been budgeted yet.

|         | Units Completd |  |
|---------|----------------|--|
| FY 2014 | 3              |  |
| FY 2015 | 10             |  |
| FY 2016 | 25             |  |
| FY 2017 | 20             |  |
| FY 2018 | 17             |  |
| FY 2019 | 19             |  |
| FY 2020 | 20             |  |
| Total   | 114            |  |