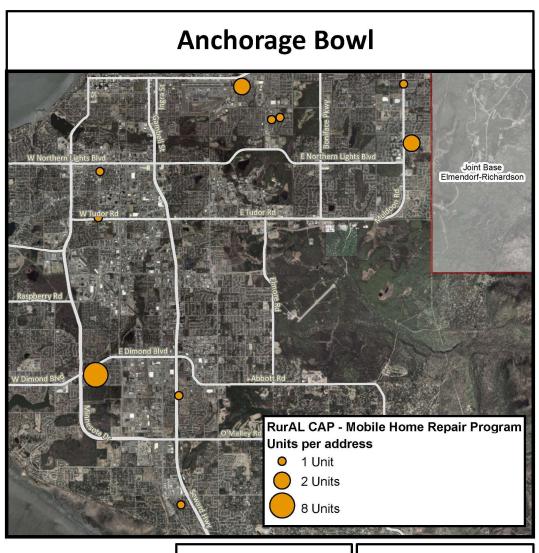

#### Mobile Home Repair Program – Rural Alaska Community Action Program (RurAL CAP)

The Mobile Home Repair Program, administered by RurAL CAP, assists low-income families who own and occupy mobile homes in need of minor repairs. This assistance is in the form of a one-time grant to the mobile home owner. In 2017, \$299,740 was budgeted with 2017 funds and \$100,260 reprogrammed in the 2016 Action Plan Substantial Amendment #2. The 2018-2022 5-year goal is 100 homeowner housing units rehabilitated. The 2020 AP has not been submitted to HUD and the 2020 funding has not been budgeted yet.

|         | Units Completd |  |
|---------|----------------|--|
| FY 2014 | 3              |  |
| FY 2015 | 10             |  |
| FY 2016 | 25             |  |
| FY 2017 | 20             |  |
| FY 2018 | 17             |  |
| FY 2019 | 19             |  |
| FY 2020 | 20             |  |
| Total   | 114            |  |