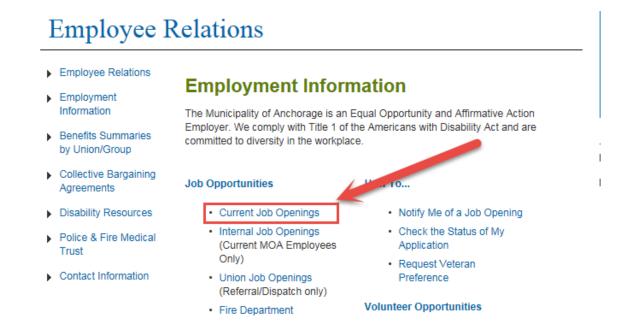

#### **Find Jobs**

- 1. Visit <a href="https://www.muni.org/jol">www.muni.org/jol</a> to view and search for jobs open to the public.
- 2. Click on Current Job Openings as shown below.

#### **Employment Information**

The Municipality of Anchorage is an Equal Opportunity and Affirmative Action Employer. We comply with Title 1 of the Americans with Disability Act and are committed to diversity in the workplace.

#### **Job Opportunities**

- · Current Job Openings
- Internal Job Openings (Current MOA Employees Only)
- Union Job Openings (Referral/Dispatch only)
- · Fire Department
- · Police Department
- Anchorage Water & Wastewater Utility
- · Municipal Light & Power