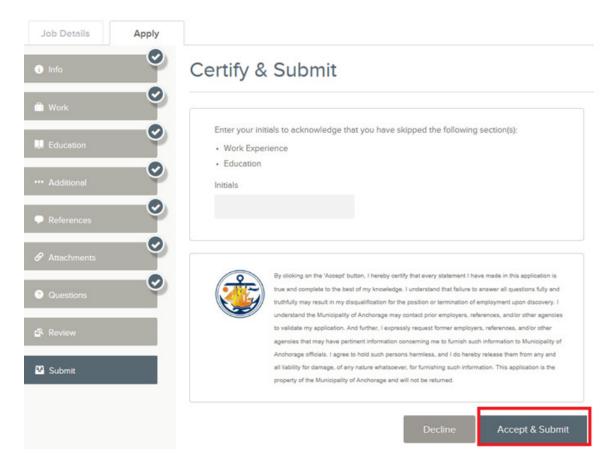

**4.** Review each section. If there is an error, it is shown in the progress bar and also in the section (see illustration below). Use the 'Edit' to open this item and correct any errors.

- 5. Once your application is complete, click on Proceed to Certify and Submit.
- 6. On the Certify & Submit page, click on Accept and Submit.