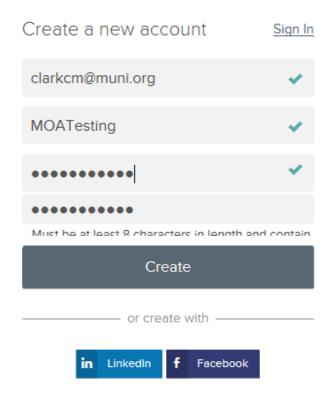

#### Follow these steps to Create/Sign In:

- 1. Click on 'Apply'.
- 2. If you already created a user account, log in using your previously created username and password. Otherwise, Click 'Create an account' and then enter your new account information.

#### Note:

- If you created an account before, you cannot use the same email address again to create a new account. The email value must be unique.
- If you created an account before and can't remember you username, click on Forgot Username. This sends you email with your username.
- Your password must be at least 8 characters in length and contain upper and lower case letters, numbers and symbols.

## Creating a GovernmentJobs Account

As you supply correct information for each field, a checkmark on the right indicates that the value is correct, for example:

#### Note:

- You can create an account using your Facebook or LinkedIn Account.
- Make sure to click on 'Create'.
- Keep a record of your username and password.