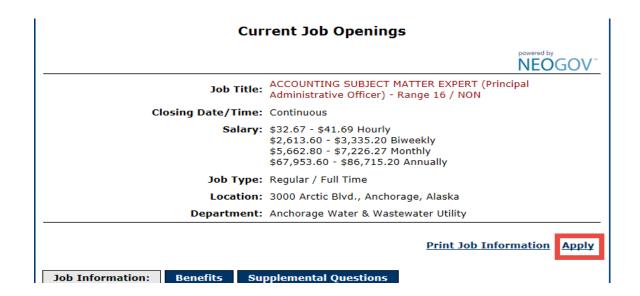

#### **Find Jobs**

- 1. Visit <a href="https://www.muni.org/jol">www.muni.org/jol</a> to view and search for jobs open to the public.
- 2. Click on Current Job Openings as shown below.

## Find a Job at www.muni.org/jol

**5.** Select and click on the title to open the job details.

#### **Current Job Openings**

Employment Opportunities for Monday, October 19, 2015

#### Welcome to the Municipality of Anchorage's application process!

Scroll down this page to see our current job openings. You can now apply online by clicking on the job title you are interested in and clicking on the "Apply" link! If this is the first time you are applying using our online job application you will need to create a "users account" and select a Username and Password.