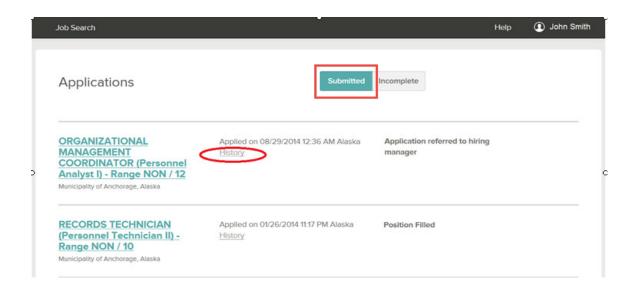

You can get detailed status information for all applications by clicking on Applications & Status in the top menu bar (in the pull down below your username).

Use the Submitted button to see all applications that you have successfully submitted.

**For example:** Click on the job title for more information. You can then use Job Postings to see the job information, and Application View to see the details of your application.

Use the Incomplete button to see all applications that you started, but did not complete.

**For example:** Click on the job title, and then Apply, to complete the application. You can use Remove if you want to delete an application without completing it.