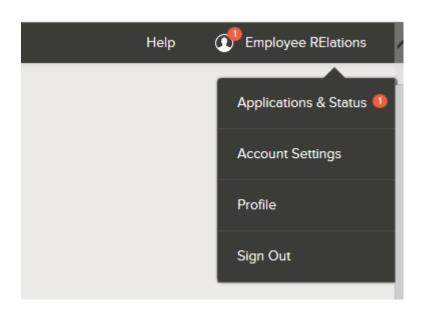

# Navigating through your account

While signed in, your username will appeared on the right in the top menu bar.

A pull down menu under your username lets you quickly access common options:

- •Use Applications & Status to review all of your job applications.
- •Use <u>Accounts Settings</u> to edit your contact information, or change your password. If you change your contact information, this information is updated with employers with which you have applied.
- •Use <u>Profile</u> to update basic information that you use to apply for jobs, such as work experience. Changes that you make do not update previously submitted applications, but are saved for use when you are applying for other jobs in the future.

You can get detailed status information for all applications by clicking on Applications & Status in the top menu bar (in the pull down below your username).

Use the Submitted button to see all applications that you have successfully submitted.