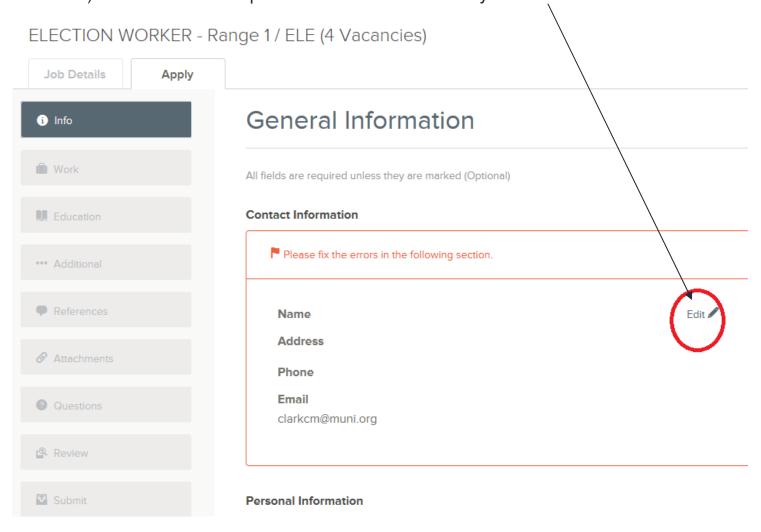

**4.** Review each section. If there is an error, it is shown in the progress bar and also in the section (see illustration below). Use the 'Edit' to open this item and correct any errors.

- 5. Once your application is complete, click on Proceed to Certify and Submit.
- 6. On the Certify & Submit page, click on Accept and Submit.