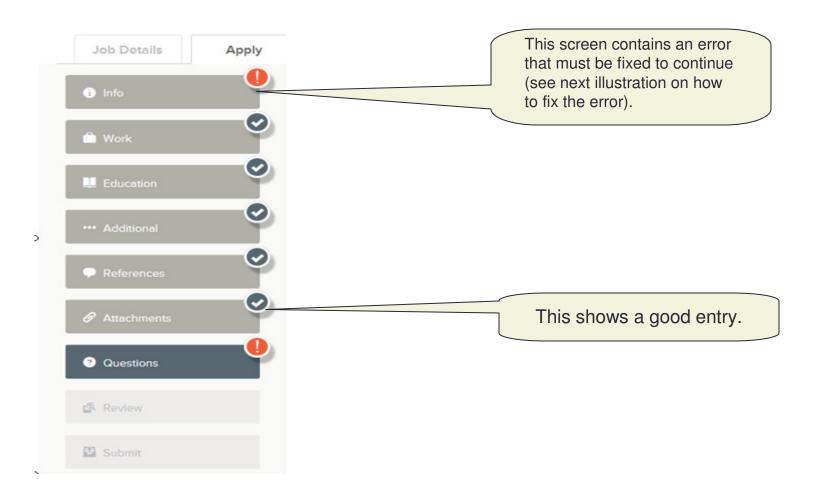

<sup>\*</sup>If you have uploaded attachments in the past, you can use the Recent Uploads button to access the files.

Your progress and current step in the process is shown on the left of your screen monitor. As you work on your application, refer to the progress bar to see the number of items for each entry, and errors (if any).

**4.** Review each section. If there is an error, it is shown in the progress bar and also in the section (see illustration below). Use the 'Edit' to open this item and correct any errors.

- 5. Once your application is complete, click on Proceed to Certify and Submit.
- 6. On the Certify & Submit page, click on Accept and Submit.