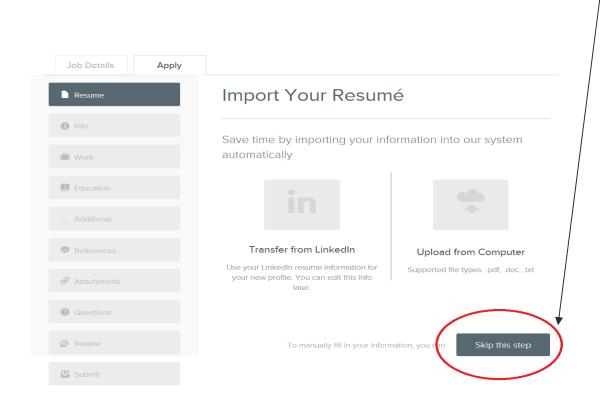

#### To apply for a Job:

1. Click on the Apply tab from job details.

**2.** You can speed completing basic profile information by importing a resume from LinkedIn, or by uploading a file. If you wish to enter your information manually, click on "Skip this Step'.