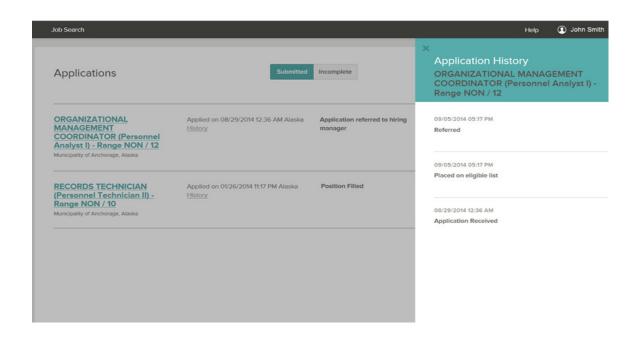

You can get detailed status information for all applications by clicking on Applications & Status in the top menu bar (in the pull down below your username).

Use the Submitted button to see all applications that you have successfully submitted.

**For example:** Click on the job title for more information. You can then use Job Postings to see the job information, and Application View to see the details of your application.

Use the Incomplete button to see all applications that you started, but did not complete.